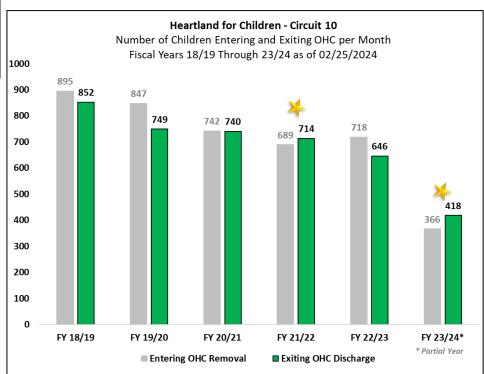

# Performance & Quality Improvement (PQI) Report

Data for week ended Sunday, February 25, 2024