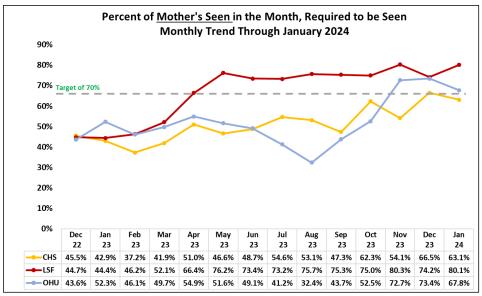

#### **Birth Parent Contact Completed** February 2024 as of 02/25/2024 (Point in Time) Mom % Dad % # Moms # Moms # Dads # Dads **AGENCY** Completed Required Completed Completed Required Completed CHS 202 82 40.6% 134 44 32.8% LSF 209 131 62.7% 154 60 39.0% OHU 181 117 64.6% 129 51 39.5% **TOTAL** 330 55.7% 155 592 417 37.2%

Criteria: Childen in Out-of-Home Care w/goal of reunification

Source: Daily Ad Hoc Birth Parent Contact FSFN

- ➤ Mother Contact, Target is 70% or above
- Father Contact, Target is 50% or above

CMO Referrals for Fatherhood Engagement Referrals to Neighbor to Families Data as of February 11, 2023