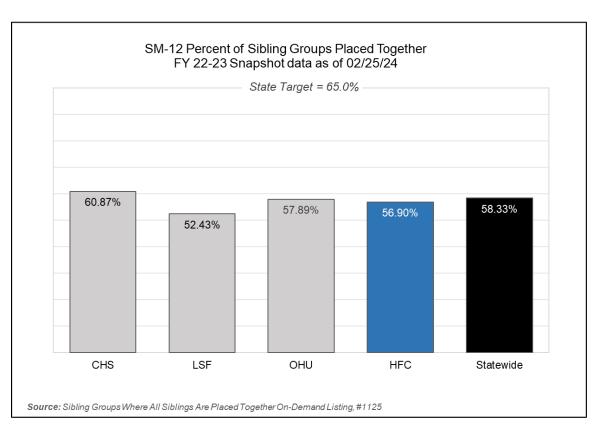

| 57.89%                              |  |  |
| HFC                                                                                                | 165                                     | 290                                  | 56.90%                              |  |  |
| Statewide 2,553 4,377 58.33%                                                                       |                                         |                                      |                                     |  |  |
| Source: Sibling Groups Where All Siblings Are Placed Together On-Demand Listing, #1125             |                                         |                                      |                                     |  |  |

Number of sibling groups to achieve SM12 target – 28 Sibling Groups





| <b>6</b>                                              |                    |                 |          |            |                  |
|-------------------------------------------------------|--------------------|-----------------|----------|------------|------------------|
| Data as of 02/25/24                                   |                    |                 |          |            |                  |
|                                                       | Current<br>Missing | Late<br>Reports | Late ATL | Recoveries | Late<br>Debriefs |
| CHS                                                   | 1                  | 0               | 0        | 1          | 0                |
| LSF                                                   | 1                  | 0               |