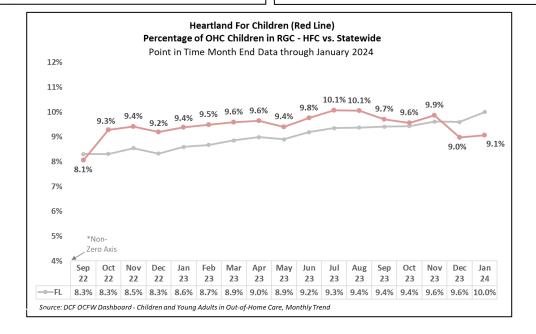

| Finalized<br>Adoptions YTD | Quarter<br>Target | Quarter<br>Target Met |  |  |
| CHS                                                                             | 25.5                       | 22                | 115.9%                |  |  |
| LSF                                                                             | 19.5                       | 30                | 65.0%                 |  |  |
| OHU                                                                             | 17.5                       | 26                | 67.3%                 |  |  |
| Total                                                                           | 62.5                       | 78                | 80.1%                 |  |  |

Sep-23

20.5

39

Oct-23

32.5

78

Nov-23

51

78

















| Number of Children by CMO |            |            |             |           |           |           |
|---------------------------|------------|------------|-------------|-----------|-----------|-----------|
|                           |            | Last 6 Re  | eporting Pe | eriods    |           |           |
| Agency                    | 12/10/2023 | 12/25/2023 | 1/7/2024    | 1/21/2024 | 2/11/2024 | 2/25/2024 |
| CHS                       | 543        | 537        | 538         | 527       | 538       | 533       |
| LSF                       | 577        | 576        | 574         | 579       | 564       | 572       |
| OHU Primary               | 560        | 551        | 555         | 557       | 546       | 545       |
| OHU/OCS                   | 232        | 221