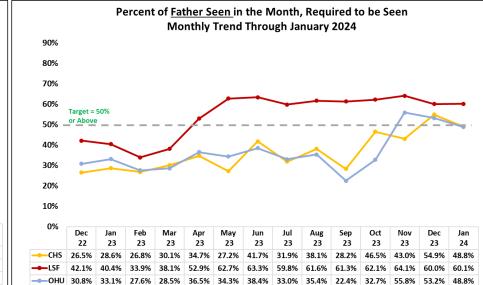

#### **Birth Parent Contact Completed** February 2024 as of 02/25/2024 (Point in Time) Mom % Dad % # Moms # Moms # Dads # Dads **AGENCY** Completed Required Completed Completed Required Completed CHS 202 82 40.6% 134 44 32.8% LSF 209 131 62.7% 154 60 39.0% OHU 181 117 64.6% 129 51 39.5% **TOTAL** 330 55.7% 155 592 417 37.2%

Criteria: Childen in Out-of-Home Care w/goal of reunification

Source: Daily Ad Hoc Birth Parent Contact FSFN

- ➤ Mother Contact, Target is 70% or above
- Father Contact, Target is 50% or above

CMO Referrals for Fatherhood Engagement Referrals to Neighbor to Families Data as of February 11, 2023