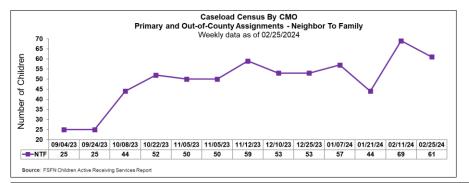

NEIGHBOR
TO FAMILY
Foster are that keeps siblings together
An accredited, evidence-based program

|                      |     |     |     | and the same program |
|----------------------|-----|-----|-----|----------------------|
| Month of<br>Referral | CHS | LSF | ОНИ | Grand<br>Total       |
| 22/23 Q4             | 0   | 4   | 10  | 14                   |
| 23/24 Q1             | 23  | 13  | 5   | 41                   |
| 23/24 Q2             | 13  | 6   | 7   | 26                   |
| Jan 24               | 2   | 9   | 0   | 11                   |
| Total Referrals      | 38  | 28  | 12  | 78                   |
| Active Referrals     | 26  | 24  | 10  | 60                   |