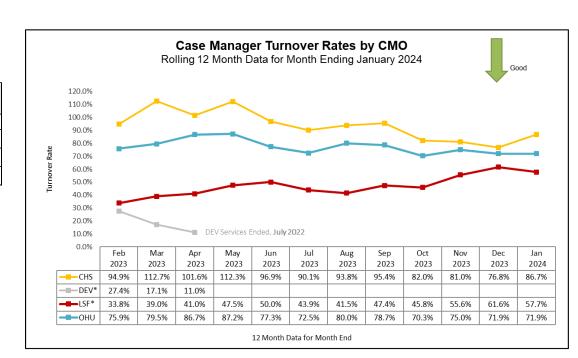

-------------------------------|--------------|-------------------------|--|--|
| CMO                                                                       | Case Manager | Case Manager Supervisor |  |  |
| CHS                                                                       | 86.7%        | 52.6%                   |  |  |
| LSF*                                                                      | 57.7%        | 15.4%                   |  |  |
| OHU                                                                       | 71.9%        | 45.5%                   |  |  |

7/2/22 - Transition from Devereux to Lutheran Services Florida; the 12-months required for a "Rolling Year Total" has been split between agencies:

- DEV: Mar-22 to Jun-22 (4 months)
- LSF: Jul-22 to Feb-23 (8 months)



<sup>\*</sup> Data Excludes Unit Supervisors, FTC Facilitators & Resigned CMs Count

| 0 1 1 64 5 01 11 / 4) |                             |     |  |  |
|-----------------------|-----------------------------|-----|--|--|
| Ca                    | seload of 1 - 5 Children (+ | -1) |  |  |
| смо                   | Case Workers                | #   |  |  |
| OHU                   | Isaacs, August              | 4   |  |  |
| OHU                   | Brody, Jessica              | 3   |  |  |
| OHU                   | Ventura, Armando            | 1   |  |  |
| OHU                   | Myers, Julieanne            | 1   |  |  |
| NTF                   | Tetreault, Taylor           | 1   |  |  |
| LSF                   | Collins, Sara               | 1   |  |  |

| Ca  | Caseload of 6 - 15 Child