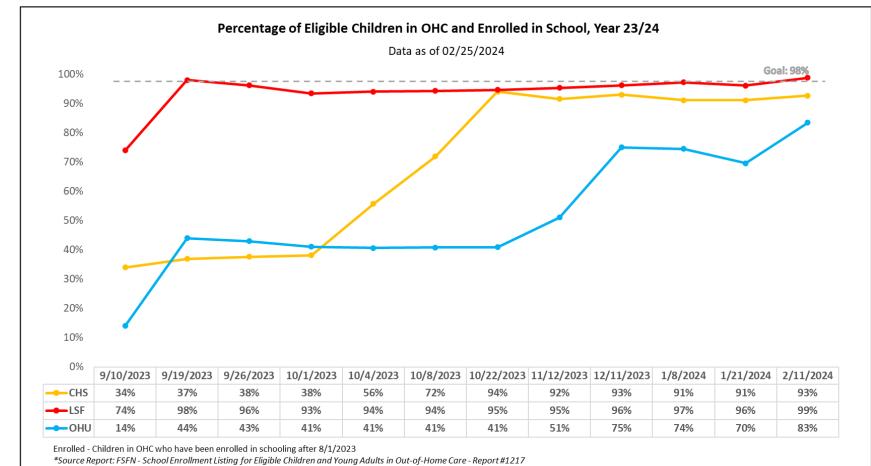

-----------------------------|--------------------------|--------------------------|-----------------|--|--|
| СМО                                                     | Updated School<br>Record | Eligible Children in OHC | Percent Updated |  |  |
| CHS                                                     | 224                      | 245                      | 91%             |  |  |
| LSF                                                     | 244                      | 246                      | 99% 🐥           |  |  |
| OHU                                                     | 191                      | 234                      | 82%             |  |  |
| Total                                                   | 659                      | 725                      | 91%             |  |  |



| In-Home Safety Plan Management |                                                                    |                     |              |          |  |  |  |
|--------------------------------|--------------------------------------------------------------------|---------------------|--------------|----------|--|--|--|
| Perc                           | Percent of Completed In-Home Safety Plans under 180 Effective Days |                     |              |          |  |  |  |
|                                |                                                                    | Data as of 02/25/20 | )24          |          |  |  |  |
| Agongu                         | No -or- Expired   Complete & Valid   Total Required   Percentage   |                     |              |          |  |