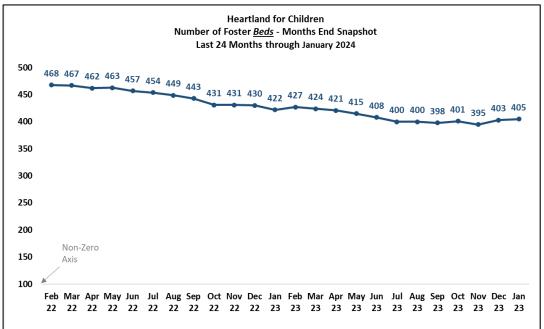

# Performance & Quality Improvement (PQI) Report

Data for week ended Sunday, February 25, 2024