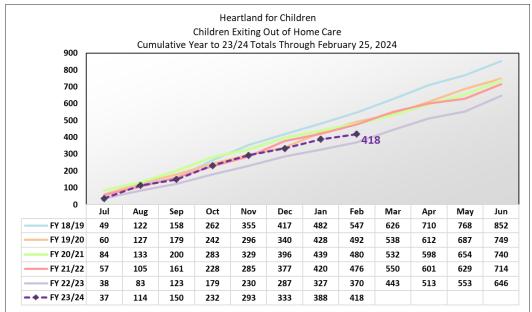

|  |  |  |  |  |
| HFC Total                                                                                 | 179                                         | 192                                   | 93.23%                           |  |  |  |  |  |
| Statewide                                                                                 | Statewide 2,816 3,076 91.55%                |                                       |                                  |  |  |  |  |  |
| Source: Children Who Do Not Re-Enter Foster Care within Twelve (12) Months of Moving to a |                                             |                                       |                                  |  |  |  |  |  |

FY 23/24 as of 02/25/2024

Permanent Home On-Demand Listing, Report #1100





The service of the se





# Scorecard Measures 5 - Children Achieving Permanency within 12 Months (Fiscal Year 23/24)

**Target = 40.5%** 

Percentage to reach Yellow = 36.5%

Heartland for Children

9

Scorecard Measure #5 - FY 23/24, Target 40.5%

Children Achieving Permanency within 0-12 Mths for Children Entering OHC July 2022 to June 2023

(as of 02/25/2024)

Percent Timely FY 22/23 (last FY) % Inc

|           | (43 01 02/23/20              |                               |                                 | FY 22/23  |          |    |
|-----------|------------------------------|-------------------------------|---------------------------------|-----------|----------|----|
| Agency    | Permanency<br>within 12 mths | Total Children<br>Entered OHC | Percent<br>Timely<br>Permanency |