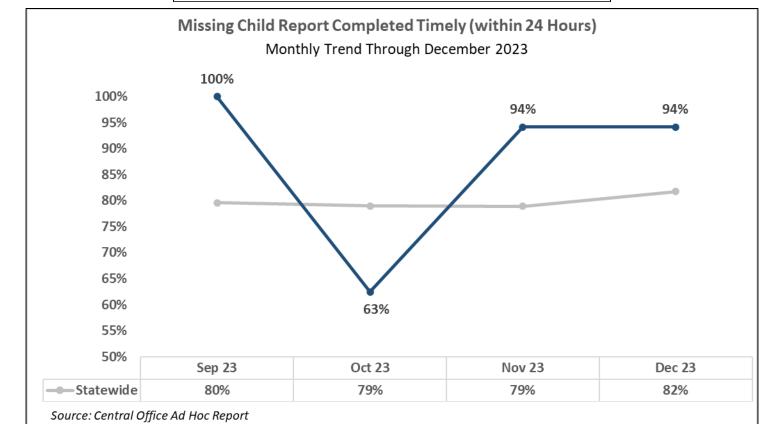

| 1                  | 0               | 0        | 1          | 0                |
| LSF                                                   | 1                  | 0               | 1        | 1          | 0                |
| OHU                                                   | 0                  | 0               | 0        | 1          | 1                |
| СРІ                                                   | 0                  | 0               | 0        | 0          | 0                |
| Total                                                 | 2                  | 0               | 1        | 3          | 1                |
| Source: HFC MCR Tracking Log ATL = Attempts to Locate |                    |                 |          |            |                  |



| School Enrollment Updated in FSFN for School Year 23/24 |                          |                          |                 |  |  |
|---------------------------------------------------------|--------------------------|--------------------------|-----------------|--|--|
| СМО                                                     | Updated School<br>Record | Eligible Children in OHC | Percent Updated |  |  |
| CHS                                                     | 224                      | 245                      | 91%             |  |  |
| LSF                                                     | 244                      | 246                      | 99% 🐥           |  |  |
| OHU                                                     | 191                      | 234