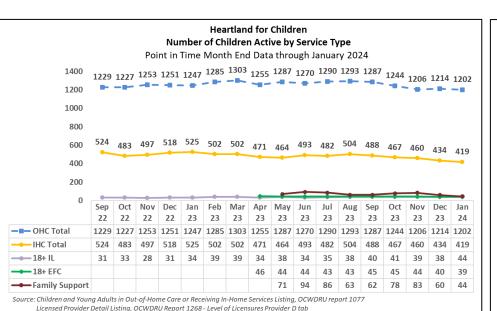

| Finalized<br>Adoptions YTD | Quarter<br>Target | Quarter<br>Target Met |  |  |
| CHS                                                                             | 25.5                       | 22                | 115.9%                |  |  |
| LSF                                                                             | 19.5                       | 30                | 65.0%                 |  |  |
| OHU                                                                             | 17.5                       | 26                | 67.3%                 |  |  |
| Total                                                                           | 62.5                       | 78                | 80.1%                 |  |  |

Sep-23

20.5

39

Oct-23

32.5

78

Nov-23

51

78

















| Number of Children by CMO |            |            |             |           |           |           |
|---------------------------|------------|------------|-------------|-----------|-----------|-----------|
|                           |            | Last 6 Re  | eporting Pe | eriods    |           |           |
| Agency                    | 12/10/2023 | 12/25/2023 | 1/7/2024    | 1/21/2024 | 2/11/2024 | 2/25/2024 |
| CHS                       | 543        | 537        | 538         | 527       | 538       | 533       |
| LSF                       | 577        | 576        | 574         | 579       | 564       | 572       |
| OHU Primary               | 560        | 551        | 555         | 557       | 546       | 545       |
| OHU/OCS                   | 232        | 221