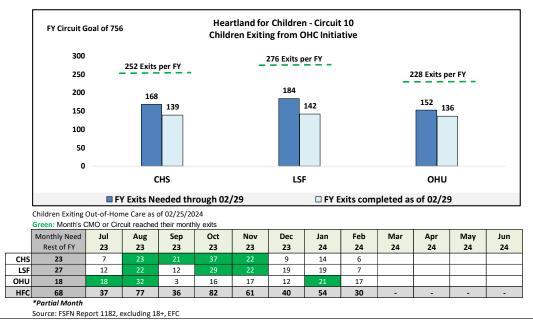

|  |  |  |  |  |
| HFC Total                                                                                 | 179                                         | 192                                   | 93.23%                           |  |  |  |  |  |
| Statewide                                                                                 | Statewide 2,816 3,076 91.55%                |                                       |                                  |  |  |  |  |  |
| Source: Children Who Do Not Re-Enter Foster Care within Twelve (12) Months of Moving to a |                                             |                                       |                                  |  |  |  |  |  |

FY 23/24 as of 02/25/2024

Permanent Home On-Demand Listing, Report #1100





The service of the se





# Scorecard Measures 5 - Children Achieving Permanency within 12 Months (Fiscal Year 23/24)

**Target = 40.5%** 

Percentage to reach Yellow = 36.5%

Heartland for Children

9

Scorecard Measure #5 - FY 23/24, Target 40.5%

Children Achieving Permanency within 0-12 Mths for Children Entering OHC July 2022 to June 2023

(as of 02/25/2024)

Percent Timely FY 22/23 (last FY) % Inc

|           | (43 01 02/23/20              |                               |                                 | FY 22/23  |          |    |
|-----------|------------------------------|-------------------------------|---------------------------------|-----------|----------|----|
| Agency    | Permanency<br>within 12 mths | Total Children<br>Entered OHC | Percent<br>Timely<br>Permanency