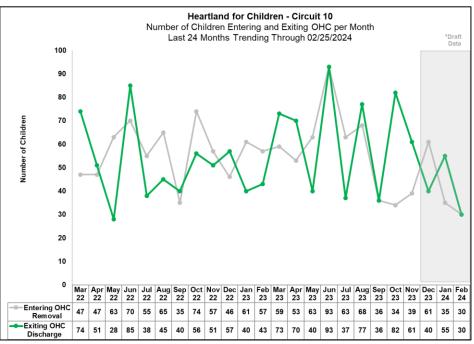

|  |
| HFC Total                                                                                 | 179                                         | 192                                   | 93.23%                           |  |  |  |  |  |
| Statewide                                                                                 | Statewide 2,816 3,076 91.55%                |                                       |                                  |  |  |  |  |  |
| Source: Children Who Do Not Re-Enter Foster Care within Twelve (12) Months of Moving to a |                                             |                                       |                                  |  |  |  |  |  |

FY 23/24 as of 02/25/2024

Permanent Home On-Demand Listing, Report #1100





The service of the se





# Scorecard Measures 5 - Children Achieving Permanency within 12 Months (Fiscal Year 23/24)

**Target = 40.5%** 

Percentage to reach Yellow = 36.5%

Heartland for Children

9

Scorecard Measure #5 - FY 23/24, Target 40.5%

Children Achieving Permanency within 0-12 Mths for Children Entering OHC July 2022 to June 2023

(as of 02/25/2024)

Percent Timely FY 22/23 (last FY) % Inc

|           | (43 01 02/23/20              |                               |                                 | FY 22/23  |          |    |
|-----------|------------------------------|-------------------------------|---------------------------------|-----------|----------|----|
| Agency    | Permanency<br>within 12 mths | Total Children<br>Entered OHC | Percent<br>Timely<br>Permanency | (last FY) | % Increa |