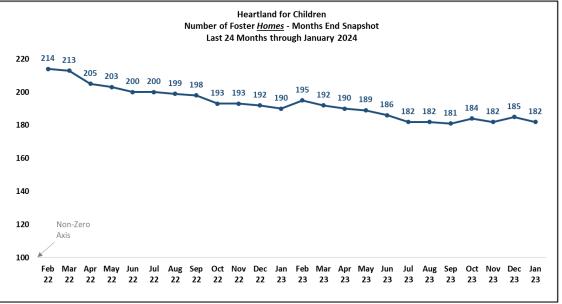

# Performance & Quality Improvement (PQI) Report

Data for week ended Sunday, February 25, 2024