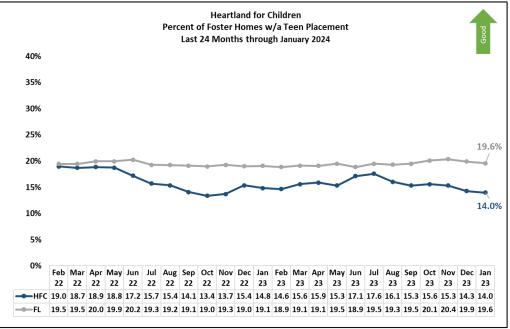

| Finalized<br>Adoptions YTD | Quarter<br>Target | Quarter<br>Target Met |  |  |
| CHS                                                                             | 25.5                       | 22                | 115.9%                |  |  |
| LSF                                                                             | 19.5                       | 30                | 65.0%                 |  |  |
| OHU                                                                             | 17.5                       | 26                | 67.3%                 |  |  |
| Total                                                                           | 62.5                       | 78                | 80.1%                 |  |  |

Sep-23

20.5

39

Oct-23

32.5

78

Nov-23

51

78

















| Number of Children by CMO |            |            |             |           |           |           |
|---------------------------|------------|------------|-------------|-----------|-----------|-----------|
|                           |            | Last 6 Re  | eporting Pe | eriods    |           |           |
| Agency                    | 12/10/2023 | 12/25/2023 | 1/7/2024    | 1/21/2024 | 2/11/2024 | 2/25/2024 |
| CHS                       | 543        | 537        | 538         | 527       | 538       | 533       |
| LSF                       | 577        | 576        | 574         | 579       | 564       | 572       |
| OHU Primary               | 560        | 551        | 555         | 557       | 546       | 545       |
| OHU/OCS                   | 232        | 221