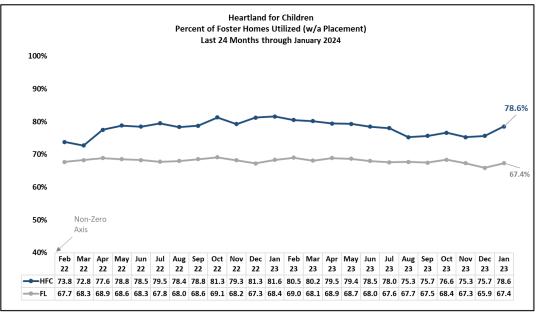

# Performance & Quality Improvement (PQI) Report

Data for week ended Sunday, February 25, 2024