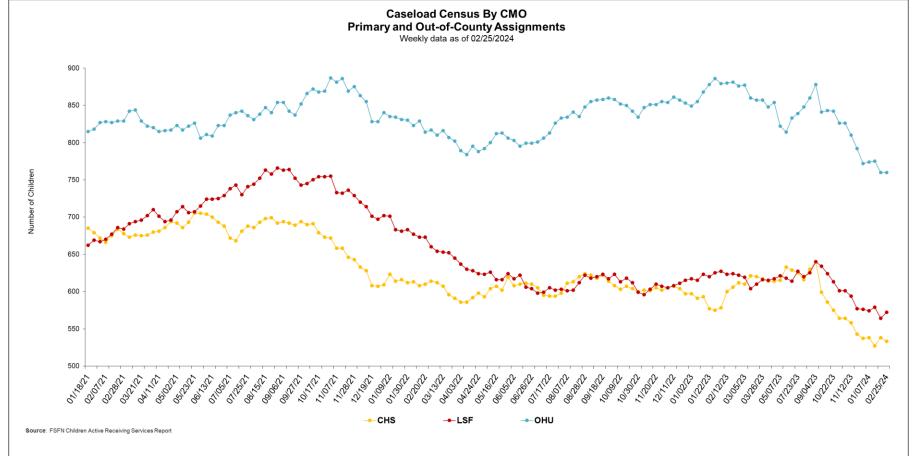

2023 | 1/7/2024    | 1/21/2024 | 2/11/2024 | 2/25/2024 |
| CHS                       | 543        | 537        | 538         | 527       | 538       | 533       |
| LSF                       | 577        | 576        | 574         | 579       | 564       | 572       |
| OHU Primary               | 560        | 551        | 555         | 557       | 546       | 545       |
| OHU/OCS                   | 232        | 221        | 219         | 218       | 214       | 215       |
| OHU Total                 | 792        | 772        | 774         | 775       | 760       | 760       |
| NTF                       | 53         | 53         | 57          | 44        | 69        | 61        |
| HFC Total                 | 2 022      | 1 966      | 1 939       | 1 944     | 1 931     | 1.929     |



| Count of Case Managers Within a Caseload Range |                                   |                                        |                                  |                                  |                                       |                            |                                |
|------------------------------------------------|-----------------------------------|----------------------------------------|----------------------------------|----------------------------------|---------------------------------------|----------------------------|--------------------------------|
| СМО                                            | 1-5<br>Children<br>in<br>Caseload | <b>6-15</b><br>Children in<br>Caseload | 16-24<br>Children in<br>Caseload | 25-29<br>Children in<br>Caseload |