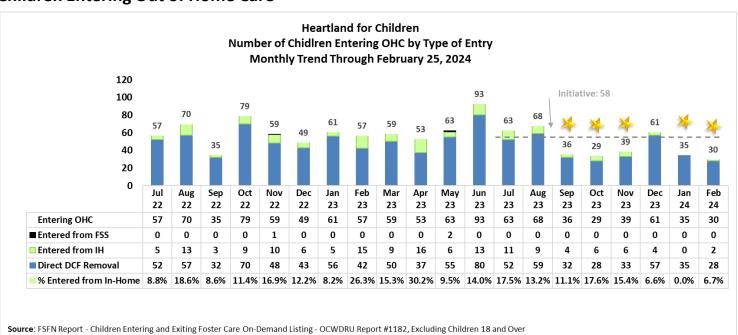

| 1       | 4       | 0      | 0        | 0      | 7      | 2               | 4      | 9      |
| Total    | 5   | 5   | 1    | 0   | 2   | 0   | 0   | 5      | 18              | 27      | 28   | 54     | 126    | 116             | 106    | 102    | 86     | Total    | 0   | 0   | 0    | 6     | 0     | 1       | 4     | 0      | 11      | 57      | 65     | 69       | 26     | 62     | 47              | 54     | 41     |
|          |     |     |      |     |     |     |     |        |                 |         |      |        |        |                 |        |        |        |          |     |     |      |       |       |         |       |        |         |         |        |          |        |        |                 |        |        |

# **Children Entering Out of Home Care**



Excluding aged 18+ and IL initial placements



Re-Entry into OHC Last 2 Weeks

|                               |           |                   | Removal Episo | Removal Episodes for Children with a Prior Reunification or Permanent Guardianship  Removals entered into FSFN between 2/12/24 - 2/25/24 |                                                |                       |                                                   |             |                 |  |  |  |
|-------------------------------|-----------|-------------------|---------------|------------------------------------------------------------------------------------------------------------------------------------------|------------------------------------------------|-----------------------|--------------------------------------