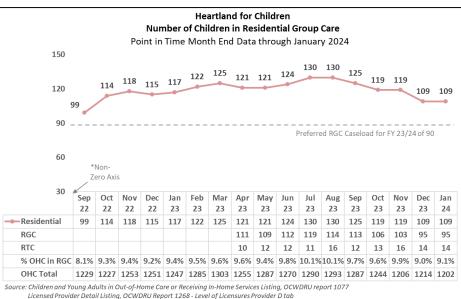

| Finalized<br>Adoptions YTD | Quarter<br>Target | Quarter<br>Target Met |  |  |
| CHS                                                                             | 25.5                       | 22                | 115.9%                |  |  |
| LSF                                                                             | 19.5                       | 30                | 65.0%                 |  |  |
| OHU                                                                             | 17.5                       | 26                | 67.3%                 |  |  |
| Total                                                                           | 62.5                       | 78                | 80.1%                 |  |  |

Sep-23

20.5

39

Oct-23

32.5

78

Nov-23

51

78

















| Number of Children by CMO |            |            |             |           |           |           |
|---------------------------|------------|------------|-------------|-----------|-----------|-----------|
|                           |            | Last 6 Re  | eporting Pe | eriods    |           |           |
| Agency                    | 12/10/2023 | 12/25/2023 | 1/7/2024    | 1/21/2024 | 2/11/2024 | 2/25/2024 |
| CHS                       | 543        | 537        | 538         | 527       | 538       | 533       |
| LSF                       | 577        | 576        | 574         | 579       | 564       | 572       |
| OHU Primary               | 560        | 551        | 555         | 557       | 546       | 545       |
| OHU/OCS                   | 232        | 221