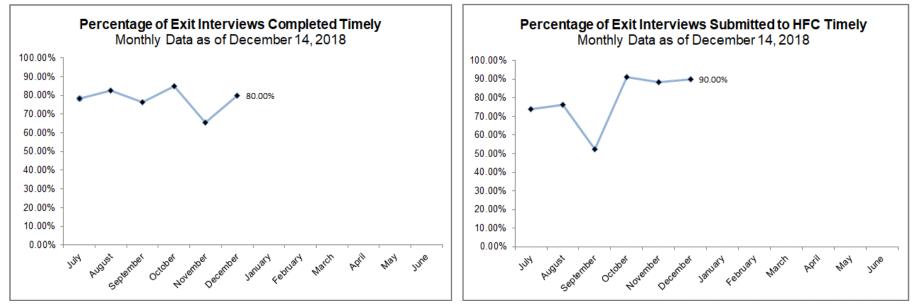

# **Exit Interview Timeliness by CMO**

HFC Cumulative YTD Timeliness: 78.62%

# **Exit Interviews Trending by CMO**

HFC Cumulative YTD Timeliness: 78.62%