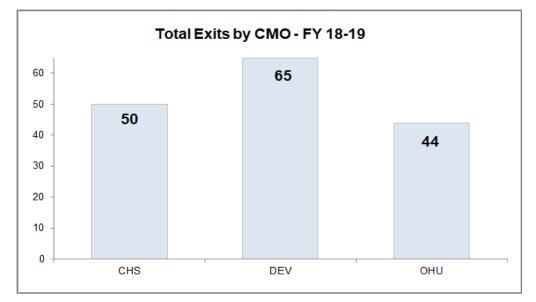

| > 5.0 yrs | N                       | -                       |  |  |  |  |  |
| DEV               | 10/17/2018                                                                                                          | 141040-GCCC | 2/18/2012     | 3/12/2013       | 13                         | 67                                         | > 5.0 yrs | N                       | -                       |  |  |  |  |  |

Source: FSFN Data Warehouse Ad Hoc Report, Rpt-as-of: 12/17/18



## Scorecard Measure 12 – Separated Siblings

Percentage of siblings groups in out-of-home care where all siblings are placed together.





# **Exit Interview Timeliness by CMO**

HFC Cumulative YTD Timeliness: 78.62%







# **Exit Interviews Trending by CMO**

HFC Cumulative YTD Timeliness: 78.62%







## **Adoption Finalizations**

Percent of Adoptions Finalized with 24 Months of Removal & Percent of Adoption Goal Met



|       | Adoption Finalizations Credited to HFC<br>18-19 Fiscal Year-to-Date 12/17/18                                                                                                                    |    |    |    |       |       |  |  |  |  |  |  |  |  |  |
|-------|-------------------------------------------------------------------------------------------------------------------------------------------------------------------------------------------------|----|----|----|-------|-------|--|--|--|--|--|--|--|--|--|
| СМО   | CMO         Subsidy Files<br>Submitted         Finalized<br>Adoptions         Number Needed<br>to Meet Target         CMO<br>Target