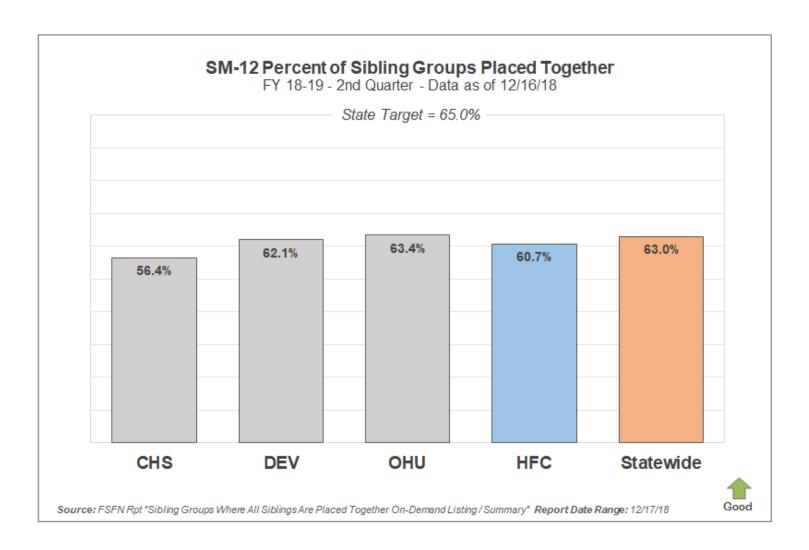

## Scorecard Measure 12 – Separated Siblings

Percentage of siblings groups in out-of-home care where all siblings are placed together.