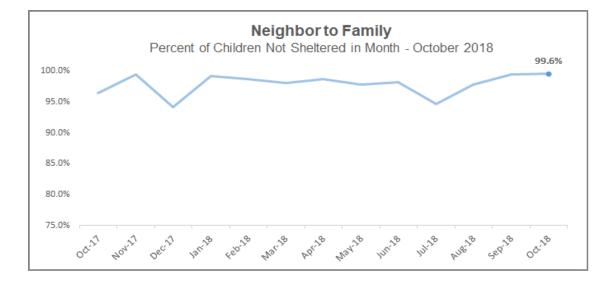

## **Children Entering & Exiting Care**

Number of Children Entering and Exiting Out-of-Home Care per Month

**Neighbor to Family – Weekly & Monthly Census** 18-19 Fiscal Year to Month - Percentage of Children Not Sheltered: **96.6%** 