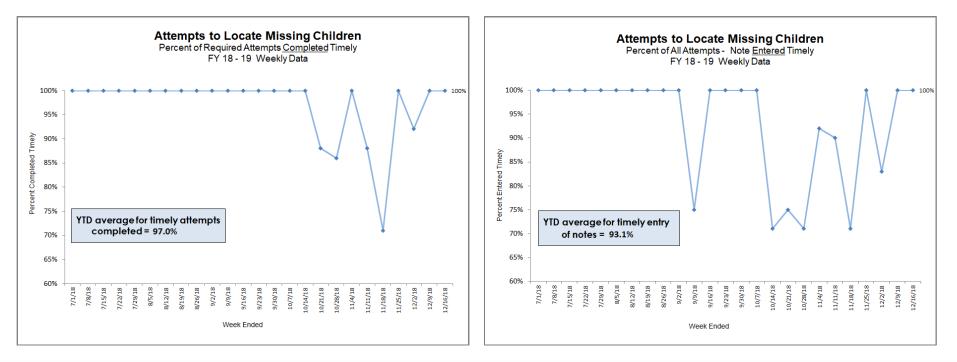

## Missing Children

HFC – DCF Circuit 10 Number of Missing Youth as of Reporting Date

|                  | Circuit 10 - Weekly Missing Children Report<br>Number of Missing Youth as of Reporting Date                                                                                                                                                                                                                                                                                                                                                                                                                                                                                                                                                                                                                                                                                                                                                                                                                                                                                                                                                                                                                                                                                                                                                                                                                                                                                                                                                                                                         |    |      |      |   |    |     |  |  |  |  |  |  |  |  |
|------------------|-----------------------------------------------------------------------------------------------------------------------------------------------------------------------------------------------------------------------------------------------------------------------------------------------------------------------------------------------------------------------------------------------------------------------------------------------------------------------------------------------------------------------------------------------------------------------------------------------------------------------------------------------------------------------------------------------------------------------------------------------------------------------------------------------------------------------------------------------------------------------------------------------------------------------------------------------------------------------------------------------------------------------------------------------------------------------------------------------------------------------------------------------------------------------------------------------------------------------------------------------------------------------------------------------------------------------------------------------------------------------------------------------------------------------------------------------------------------------------------------------------|----|------|------|---|----|-----|--|--|--|--|--|--|--|--|
| Reporting Date   | Total Missing<br>Reporting Date         Total Missing<br>Children         Total New<br>Episodes         Timely Reporting<br>Compliance         Timely Reporting<br>Compliance         Timely Reporting<br>Misses         Total         Agency           Week to Date         Month to Date         Week to Date         Month to Date         Week to Date         Month to Date         Week to Date         Week to Date         Week to Date         Week to Date         Month to Date         Week to Date         Month to Date         Week to Date         Week to Date         Month to Date         Week to Date         Month to Date         Week to Date         Week to Date         Month to Date         Week to Date         Month to Date         Week to Date         Week to Date         Month to Date         Month to Date         Week to Date         Month to Date |    |      |      |   |    |     |  |  |  |  |  |  |  |  |
| Aug 2018 (m/end) | -                                                                                                                                                                                                                                                                                                                                                                                                                                                                                                                                                                                                                                                                                                                                                                                                                                                                                                                                                                                                                                                                                                                                                                                                                                                                                                                                                                                                                                                                                                   | 22 | -    | 95%  | - | 23 | -   |  |  |  |  |  |  |  |  |
| Sep 2018 (m/end) | -                                                                                                                                                                                                                                                                                                                                                                                                                                                                                                                                                                                                                                                                                                                                                                                                                                                                                                                                                                                                                                                                                                                                                                                                                                                                                                                                                                                                                                                                                                   | 13 | -    | 92%  | - | 14 | -   |  |  |  |  |  |  |  |  |
| Oct 2018 (m/end) | -                                                                                                                                                                                                                                                                                                                                                                                                                                                                                                                                                                                                                                                                                                                                                                                                                                                                                                                                                                                                                                                                                                                                                                                                                                                                                                                                                                                                                                                                                                   | 28 | -    | 96%  | - | 22 | -   |  |  |  |  |  |  |  |  |
| Nov 2018 (m/end) | -                                                                                                                                                                                                                                                                                                                                                                                                                                                                                                                                                                                                                                                                                                                                                                                                                                                                                                                                                                                                                                                                                                                                                                                                                                                                                                                                                                                                                                                                                                   | 24 | -    | 100% | - | 20 | -   |  |  |  |  |  |  |  |  |
| 12/2/2018        | 15                                                                                                                                                                                                                                                                                                                                                                                                                                                                                                                                                                                                                                                                                                                                                                                                                                                                                                                                                                                                                                                                                                                                                                                                                                                                                                                                                                                                                                                                                                  | 3  | 67%  | 67%  | 1 | 2  | DEV |  |  |  |  |  |  |  |  |
| 12/9/2018        | 11                                                                                                                                                                                                                                                                                                                                                                                                                                                                                                                                                                                                                                                                                                                                                                                                                                                                                                                                                                                                                                                                                                                                                                                                                                                                                                                                                                                                                                                                                                  | 5  | 100% | 80%  | 0 | 8  |     |  |  |  |  |  |  |  |  |
| 12/16/2018       | 11                                                                                                                                                                                                                                                                                                                                                                                                                                                                                                                                                                                                                                                                                                                                                                                                                                                                                                                                                                                                                                                                                                                                                                                                                                                                                                                                                                                                                                                                                                  | 7  | 100% | 86%  | 0 | 10 |     |  |  |  |  |  |  |  |  |