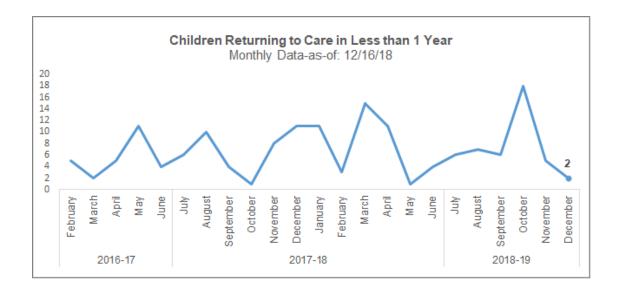

## Scorecard Measure 7 – Children Who Do Not Re-Enter Care

Percentage of children who do not re-enter foster care within 12 months of moving to a permanent home.