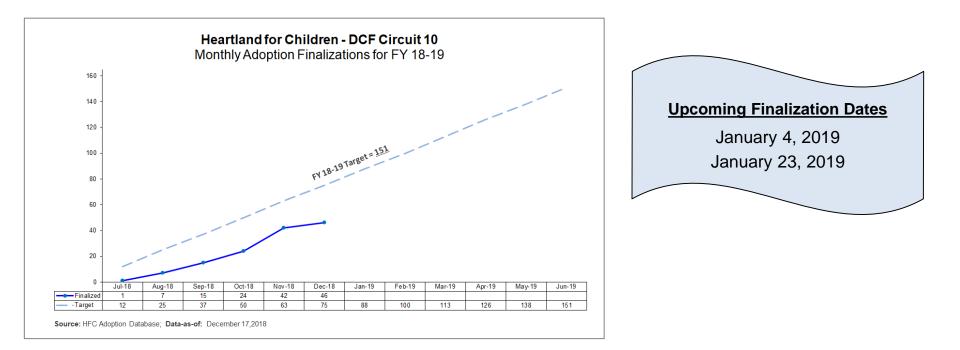

## **Adoption Finalizations**

Percent of Adoptions Finalized with 24 Months of Removal & Percent of Adoption Goal Met

|       | Adoption Finalizations Credited to HFC<br>18-19 Fiscal Year-to-Date 12/17/18                                                                                                                    |    |    |    |       |       |  |  |  |  |  |  |  |  |  |
|-------|-------------------------------------------------------------------------------------------------------------------------------------------------------------------------------------------------|----|----|----|-------|-------|--|--|--|--|--|--|--|--|--|
| СМО   | CMO         Subsidy Files<br>Submitted         Finalized<br>Adoptions         Number Needed<br>to Meet Target         CMO<br>Target         %<br>Target Met         % Completed<br>w/in 24 Mths |    |    |    |       |       |  |  |  |  |  |  |  |  |  |
| CHS   | 2                                                                                                                                                                                               | 2  | 45 | 47 | 4.3%  | 0.0%  |  |  |  |  |  |  |  |  |  |
| DEV   | 0                                                                                                                                                                                               | 24 | 37 | 61 | 39.3% | 70.8% |  |  |  |  |  |  |  |  |  |
| OHU   | 1                                                                                                                                                                                               | 20 | 23 | 43 | 46.5% | 25.0% |  |  |  |  |  |  |  |  |  |
| Total | 3 46 <b>105 1</b> 51 <b>30.5%</b> 47.8%                                                                                                                                                         |    |    |    |       |       |  |  |  |  |  |  |  |  |  |