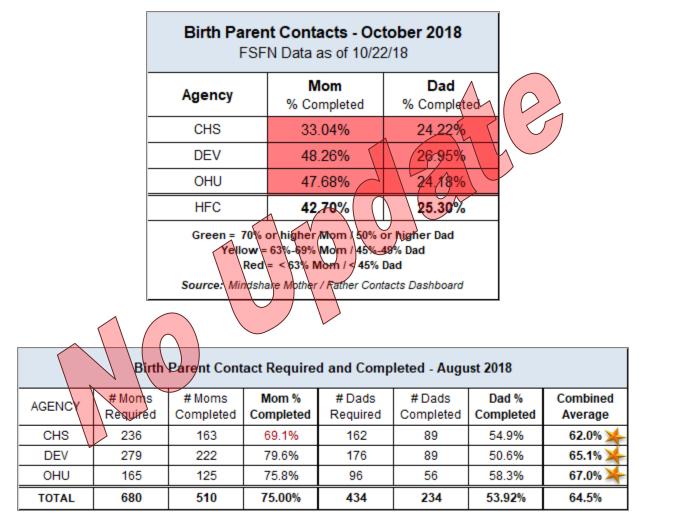

Turnover Rates By CMO             |                         |  |  |  |  |  |  |  |  |
|-----|--------------------------------------------|-------------------------|--|--|--|--|--|--|--|--|
| 1   | 12 Month Data for Month Ended October 2018 |                         |  |  |  |  |  |  |  |  |
| CMO | Case Manager                               | Case Manager Supervisor |  |  |  |  |  |  |  |  |
| CHS | 87.5%                                      | 12.5%                   |  |  |  |  |  |  |  |  |
| DEV | 53.5%                                      | 9.5%                    |  |  |  |  |  |  |  |  |
| OHU | 70.0%                                      | 26.7%                   |  |  |  |  |  |  |  |  |





## **Monthly Birth Parent Contacts**

Target = 70% Mothers and 50% Fathers - seen monthly



Source: Mindshare Mother / Father Contacts Data-as-of: 09/17/18



## **Healthcare Information**

Data Entered Into FSFN for Children in Out-of-Home Care

|         | Health Information in FSFN for Children in OHC as of 12/16/18 |                                          |                                                |                                              |                                       |                        |  |        | Health Inf                         | formation in F                                    | SFN as of 12/16                               | 6/18                                   |
|---------|---------------------------------------------------------------|------------------------------------------|------------------------------------------------|------