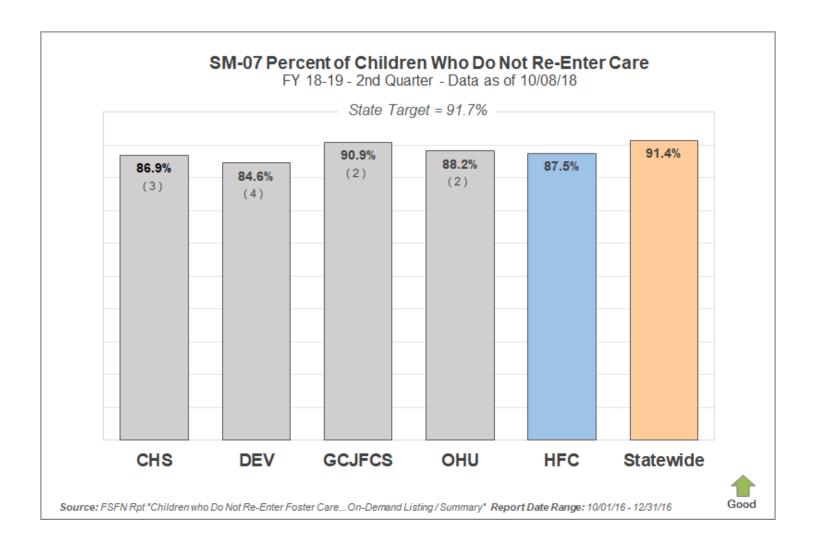

## Scorecard Measure 7 – Children Who Do Not Re-Enter Care

Percentage of children who do not re-enter foster care within 12 months of moving to a permanent home.