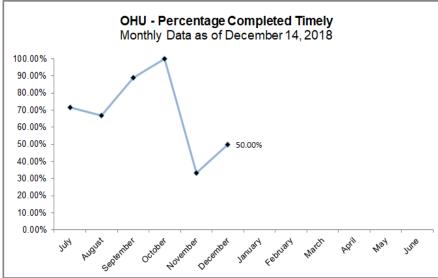

## Scorecard Measure 7 – Children Who Do Not Re-Enter Care

Percentage of children who do not re-enter foster care within 12 months of moving to a permanent home.