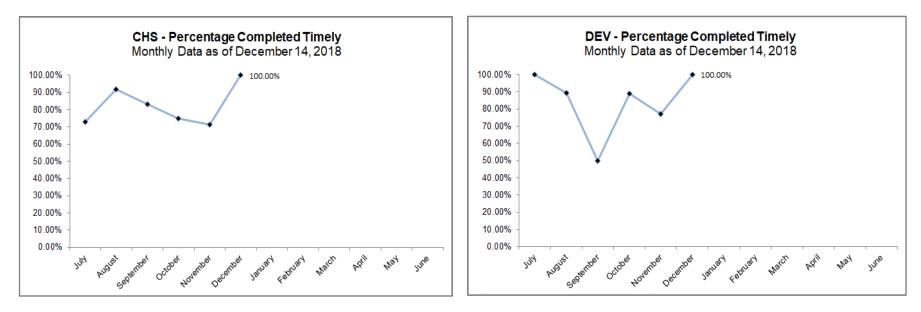

## Scorecard Measure 7 – Children Who Do Not Re-Enter Care

Percentage of children who do not re-enter foster care within 12 months of moving to a permanent home.