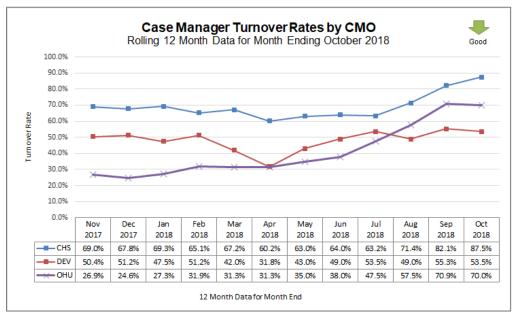

## Scorecard Measure 4 - Children Seen / Not Seen

Percent of children under supervision who are required to be seen every 30 days

| Seen                                                                                                         | easure #4 - Children<br>Who Are Seen Every<br>rvision between 12/01/ | Thirty Days |  |  |  |  |  |  |  |  |  |  |  |
|--------------------------------------------------------------------------------------------------------------|----------------------------------------------------------------------|-------------|--|--|--|--|--|--|--|--|--|--|--|
| Agency # of Children <u>Not</u> % of Children<br>seen in 30 days seen timely                                 |                                                                      |             |  |  |  |  |  |  |  |  |  |  |  |
| CHS                                                                                                          | CHS 17 99.70%                                                        |             |  |  |  |  |  |  |  |  |  |  |  |
| DEV                                                                                                          | 3                                                                    | 99.96%      |  |  |  |  |  |  |  |  |  |  |  |
| OHU                                                                                                          | 7                                                                    | 99.68%      |  |  |  |  |  |  |  |  |  |  |  |
| Total 27 99.77%                                                                                              |                                                                      |             |  |  |  |  |  |  |  |  |  |  |  |
| * Source: "Children Under Supervision Who Are Seen Every Thirty Days -<br>Report #1144" Data-as-of: 12/16/18 |                                                                      |             |  |  |  |  |  |  |  |  |  |  |  |

|                         | # of Children Not Seen,<br>Month of December 2018 |  |  |  |  |  |  |  |  |  |  |  |
|-------------------------|---------------------------------------------------|--|--|--|--|--|--|--|--|--|--|--|
| # Not Seen Agency       |                                                   |  |  |  |  |  |  |  |  |  |  |  |
| 191 CHS                 |                                                   |  |  |  |  |  |  |  |  |  |  |  |
| 202 DEV                 |                                                   |  |  |  |  |  |  |  |  |  |  |  |
| 210                     | OHU                                               |  |  |  |  |  |  |  |  |  |  |  |
| 24                      | CPI                                               |  |  |  |  |  |  |  |  |  |  |  |
| 627                     | Total                                             |  |  |  |  |  |  |  |  |  |  |  |
| Source: FSFN Rp         | t "Children seen /                                |  |  |  |  |  |  |  |  |  |  |  |
| not seen daily listing" |                                                   |  |  |  |  |  |  |  |  |  |  |  |
| Data-as-of: 12/16/18    |                                                   |  |  |  |  |  |  |  |  |  |  |  |