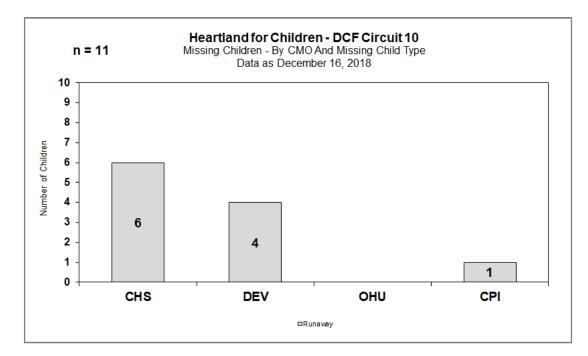

## Missing Children

HFC – DCF Circuit 10 Number of Missing Youth as of Reporting Date

|                  | Circuit 10 - Weekly Missing Children Report<br>Number of Missing Youth as of Reporting Date                                                                                                                                                                                                                                                                                                                                                                                                                                                                                                                                                                                                                                                                                                                                                                                                                                                                                                                                                                                                                                                                                                                                                                                                                                                                                                                                                                                                         |    |      |      |   |    |     |  |  |  |  |  |  |  |  |
|------------------|-----------------------------------------------------------------------------------------------------------------------------------------------------------------------------------------------------------------------------------------------------------------------------------------------------------------------------------------------------------------------------------------------------------------------------------------------------------------------------------------------------------------------------------------------------------------------------------------------------------------------------------------------------------------------------------------------------------------------------------------------------------------------------------------------------------------------------------------------------------------------------------------------------------------------------------------------------------------------------------------------------------------------------------------------------------------------------------------------------------------------------------------------------------------------------------------------------------------------------------------------------------------------------------------------------------------------------------------------------------------------------------------------------------------------------------------------------------------------------------------------------|----|------|------|---|----|-----|--|--|--|--|--|--|--|--|
| Reporting Date   | Total Missing<br>Reporting Date         Total Missing<br>Children         Total New<br>Episodes         Timely Reporting<br>Compliance         Timely Reporting<br>Compliance         Timely Reporting<br>Misses         Total         Agency           Week to Date         Month to Date         Week to Date         Month to Date         Week to Date         Month to Date         Week to Date         Week to Date         Week to Date         Week to Date         Month to Date         Week to Date         Month to Date         Week to Date         Week to Date         Month to Date         Week to Date         Month to Date         Week to Date         Week to Date         Month to Date         Week to Date         Month to Date         Week to Date         Week to Date         Month to Date         Month to Date         Week to Date         Month to Date |    |      |      |   |    |     |  |  |  |  |  |  |  |  |
| Aug 2018 (m/end) | -                                                                                                                                                                                                                                                                                                                                                                                                                                                                                                                                                                                                                                                                                                                                                                                                                                                                                                                                                                                                                                                                                                                                                                                                                                                                                                                                                                                                                                                                                                   | 22 | -    | 95%  | - | 23 | -   |  |  |  |  |  |  |  |  |
| Sep 2018 (m/end) | -                                                                                                                                                                                                                                                                                                                                                                                                                                                                                                                                                                                                                                                                                                                                                                                                                                                                                                                                                                                                                                                                                                                                                                                                                                                                                                                                                                                                                                                                                                   | 13 | -    | 92%  | - | 14 | -   |  |  |  |  |  |  |  |  |
| Oct 2018 (m/end) | -                                                                                                                                                                                                                                                                                                                                                                                                                                                                                                                                                                                                                                                                                                                                                                                                                                                                                                                                                                                                                                                                                                                                                                                                                                                                                                                                                                                                                                                                                                   | 28 | -    | 96%  | - | 22 | -   |  |  |  |  |  |  |  |  |
| Nov 2018 (m/end) | -                                                                                                                                                                                                                                                                                                                                                                                                                                                                                                                                                                                                                                                                                                                                                                                                                                                                                                                                                                                                                                                                                                                                                                                                                                                                                                                                                                                                                                                                                                   | 24 | -    | 100% | - | 20 | -   |  |  |  |  |  |  |  |  |
| 12/2/2018        | 15                                                                                                                                                                                                                                                                                                                                                                                                                                                                                                                                                                                                                                                                                                                                                                                                                                                                                                                                                                                                                                                                                                                                                                                                                                                                                                                                                                                                                                                                                                  | 3  | 67%  | 67%  | 1 | 2  | DEV |  |  |  |  |  |  |  |  |
| 12/9/2018        | 11                                                                                                                                                                                                                                                                                                                                                                                                                                                                                                                                                                                                                                                                                                                                                                                                                                                                                                                                                                                                                                                                                                                                                                                                                                                                                                                                                                                                                                                                                                  | 5  | 100% | 80%  | 0 | 8  |     |  |  |  |  |  |  |  |  |
| 12/16/2018       | 11                                                                                                                                                                                                                                                                                                                                                                                                                                                                                                                                                                                                                                                                                                                                                                                                                                                                                                                                                                                                                                                                                                                                                                                                                                                                                                                                                                                                                                                                                                  | 7  | 100% | 86%  | 0 | 10 |     |  |  |  |  |  |  |  |  |