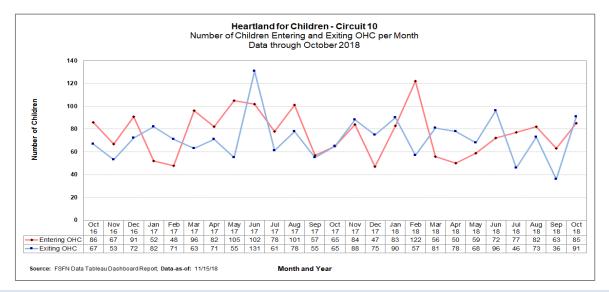

## **Children Entering & Exiting Care**

Number of Children Entering and Exiting Out-of-Home Care per Month

**Neighbor to Family – Weekly & Monthly Census** 18-19 Fiscal Year to Month - Percentage of Children Not Sheltered: **96.6%** 