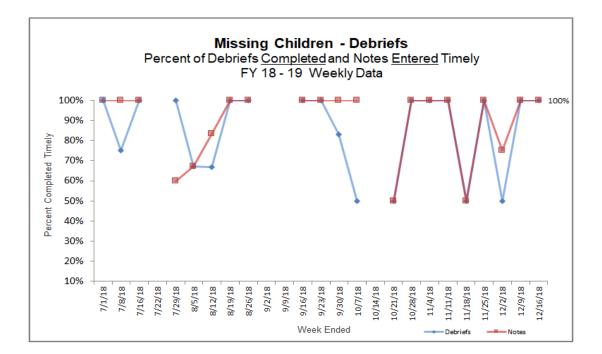

## Missing Children

HFC – DCF Circuit 10 Number of Missing Youth as of Reporting Date

|                  | Circuit 10 - Weekly Missing Children Report<br>Number of Missing Youth as of Reporting Date                                                                                                                                                                                                                                                                                                                                                                                                                                                                                                                                                                                                                                                                                                                                                                                                                                                                                                                                                                                                                                                                                                                                                                                                                                                                                                                                                                                                         |    |      |      |   |    |     |  |  |  |  |  |  |  |  |
|------------------|-----------------------------------------------------------------------------------------------------------------------------------------------------------------------------------------------------------------------------------------------------------------------------------------------------------------------------------------------------------------------------------------------------------------------------------------------------------------------------------------------------------------------------------------------------------------------------------------------------------------------------------------------------------------------------------------------------------------------------------------------------------------------------------------------------------------------------------------------------------------------------------------------------------------------------------------------------------------------------------------------------------------------------------------------------------------------------------------------------------------------------------------------------------------------------------------------------------------------------------------------------------------------------------------------------------------------------------------------------------------------------------------------------------------------------------------------------------------------------------------------------|----|------|------|---|----|-----|--|--|--|--|--|--|--|--|
| Reporting Date   | Total Missing<br>Reporting Date         Total Missing<br>Children         Total New<br>Episodes         Timely Reporting<br>Compliance         Timely Reporting<br>Compliance         Timely Reporting<br>Misses         Total         Agency           Week to Date         Month to Date         Week to Date         Month to Date         Week to Date         Month to Date         Week to Date         Week to Date         Week to Date         Week to Date         Month to Date         Week to Date         Month to Date         Week to Date         Week to Date         Month to Date         Week to Date         Month to Date         Week to Date         Week to Date         Month to Date         Week to Date         Month to Date         Week to Date         Week to Date         Month to Date         Month to Date         Week to Date         Month to Date |    |      |      |   |    |     |  |  |  |  |  |  |  |  |
| Aug 2018 (m/end) | -                                                                                                                                                                                                                                                                                                                                                                                                                                                                                                                                                                                                                                                                                                                                                                                                                                                                                                                                                                                                                                                                                                                                                                                                                                                                                                                                                                                                                                                                                                   | 22 | -    | 95%  | - | 23 | -   |  |  |  |  |  |  |  |  |
| Sep 2018 (m/end) | -                                                                                                                                                                                                                                                                                                                                                                                                                                                                                                                                                                                                                                                                                                                                                                                                                                                                                                                                                                                                                                                                                                                                                                                                                                                                                                                                                                                                                                                                                                   | 13 | -    | 92%  | - | 14 | -   |  |  |  |  |  |  |  |  |
| Oct 2018 (m/end) | -                                                                                                                                                                                                                                                                                                                                                                                                                                                                                                                                                                                                                                                                                                                                                                                                                                                                                                                                                                                                                                                                                                                                                                                                                                                                                                                                                                                                                                                                                                   | 28 | -    | 96%  | - | 22 | -   |  |  |  |  |  |  |  |  |
| Nov 2018 (m/end) | -                                                                                                                                                                                                                                                                                                                                                                                                                                                                                                                                                                                                                                                                                                                                                                                                                                                                                                                                                                                                                                                                                                                                                                                                                                                                                                                                                                                                                                                                                                   | 24 | -    | 100% | - | 20 | -   |  |  |  |  |  |  |  |  |
| 12/2/2018        | 15                                                                                                                                                                                                                                                                                                                                                                                                                                                                                                                                                                                                                                                                                                                                                                                                                                                                                                                                                                                                                                                                                                                                                                                                                                                                                                                                                                                                                                                                                                  | 3  | 67%  | 67%  | 1 | 2  | DEV |  |  |  |  |  |  |  |  |
| 12/9/2018        | 11                                                                                                                                                                                                                                                                                                                                                                                                                                                                                                                                                                                                                                                                                                                                                                                                                                                                                                                                                                                                                                                                                                                                                                                                                                                                                                                                                                                                                                                                                                  | 5  | 100% | 80%  | 0 | 8  |     |  |  |  |  |  |  |  |  |
| 12/16/2018       | 11                                                                                                                                                                                                                                                                                                                                                                                                                                                                                                                                                                                                                                                                                                                                                                                                                                                                                                                                                                                                                                                                                                                                                                                                                                                                                                                                                                                                                                                                                                  | 7  | 100% | 86%  | 0 | 10 |     |  |  |  |  |  |  |  |  |