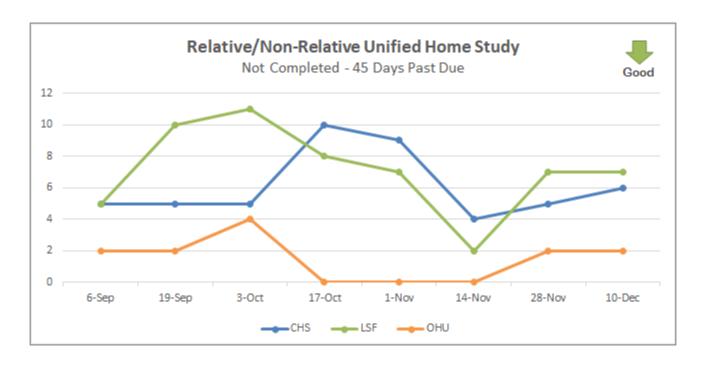

| cy # of UHS Status - Pending Status - No UHS |   |   |  |  |  |  |  |
| CHS                                                                                               | 6                                            | 3 | 3 |  |  |  |  |  |
| LSF                                                                                               | 7                                            | 3 | 4 |  |  |  |  |  |
| OHU                                                                                               | OHU 2 2 0                                    |   |   |  |  |  |  |  |
| Total                                                                                             | Total 15 8 7                                 |   |   |  |  |  |  |  |





# **Data Exceptions: Placements**

| Placement Exceptions by Number of Weeks on List Data-as-of: 12/11/22 |                         |             |                     |             |  |  |
|----------------------------------------------------------------------|-------------------------|-------------|---------------------|-------------|--|--|
| Agency                                                               | Greater than<br>2 weeks | 1 - 2 weeks | Less than<br>1 week | Grand Total |  |  |
| CHS                                                                  |                         |             |                     | 0           |  |  |
| LSF                                                                  |                         |             |                     | 0