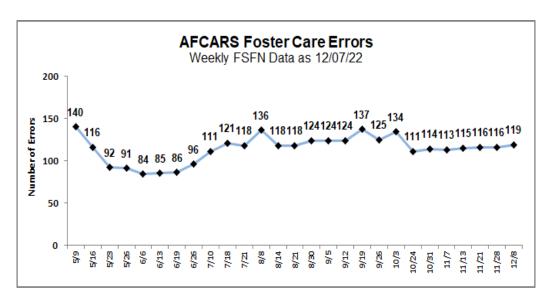

|  |  |
|-----------------------------------------------------------------------|-------------|----|----|---|------|--|--|--|
| Agency New CPA Need to Upload Need Supervisor Need to Close CPA Total |             |    |    |   |      |  |  |  |
| CHS                                                                   | 8           | 12 | 12 | 2 | 34 🌟 |  |  |  |
| LSF                                                                   | 1           | 2  | 2  |   | 5 🌟  |  |  |  |
| OHU                                                                   | OHU 1 1 1 3 |    |    |   |      |  |  |  |
| Total                                                                 | 10          | 15 | 15 | 2 | 42   |  |  |  |



# **Data Exceptions: AFCARS**

Data for Reporting Period: 04/01/22 – 09/30/22



| AFCARS Foster Care Report |             |                |              |                   |                      |                   |       |  |
|---------------------------|-------------|----------------|--------------|-------------------|----------------------|-------------------|-------|--|
| Agency                    | Child Info  | Provider       | Legal        | Mother<br>Married | Transition<br>Errors | Cannot<br>Correct | Total |  |
| CHS                       |             |                | 4            |                   | 29                   | 7                 | 40    |  |
| LSF                       |             |                | 3            |                   | 31                   | 7                 | 41    |  |
| OHU                       |             |