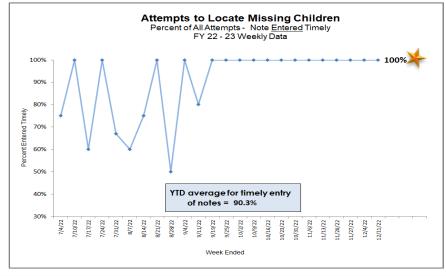

## **Scorecard Measure 4 –** <u>December Weekly Report</u>

Percent of children under supervision who are required to be seen every 30 days

| Scorecard Measure #4 - Children Under Supervision<br>Who Are Seen Every Thirty Days<br>Supervision between 12/01/22 - 12/31/22 |    |         |  |  |  |  |  |
|--------------------------------------------------------------------------------------------------------------------------------|----|---------|--|--|--|--|--|
| Agency # of Children Not % of Children seen in 30 days seen timely                                                             |    |         |  |  |  |  |  |
| CHS                                                                                                                            | 10 | 99.65%  |  |  |  |  |  |
| LSF                                                                                                                            | 0  | 100.00% |  |  |  |  |  |
| OHU                                                                                                                            | 14 | 99.20%  |  |  |  |  |  |
| Total 24 99.55%                                                                                                                |    |         |  |  |  |  |  |
| Source: "Children Under Supervision Who Are Seen Every Thirty Days - Report #1144" Data-as-of: 12/11/22                        |    |         |  |  |  |  |  |

# Scorecard Measure 4 - November Month-end Report

Percent of children under supervision who are required to be seen every 30 days

| Scorecard Measure #4 - Children Under Supervision<br>Who Are Seen Every Thirty Days<br>Month-End Supervision - November 2022 |                                             |                              |  |  |  |  |  |
|------------------------------------------------------------------------------------------------------------------------------|---------------------------------------------|------------------------------|--|--|--|--|--|
| Agency                                                                                                                       | # of Children <u>Not</u><br>seen in 30 days | % of Children<br>seen timely |  |  |  |  |  |
| CHS                                                                                                                          | 1                                           | 99.99%                       |  |  |  |  |  |
| LSF                                                                                                                          | 3                                           | 99.97%                       |  |  |  |  |  |
| OHU                                                                                                                          | 10                                          | 99.80%                       |  |  |  |  |  |
| Total 14 99.90%                                                                                                              |                                             |                              |  |  |  |  |  |
| Source: "Children Under Supervision Who Are Seen Every Thirty Days -                                                         |                                             |                              |  |  |  |  |  |

Report #1144" Report-as-of: 12/11/22