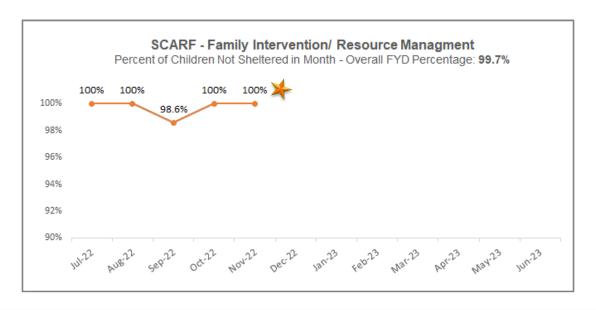

H TCM Families Rate of Referrals Diversions Referrals Sheltered Diversion |    |   |   |        |  |  |  |  |  |  |  |
| Bartow                    | 10                                                                                             | 2  | 0 | 0 | 100.0% |  |  |  |  |  |  |  |
| Lake Wales -<br>Highlands | 11                                                                                             | 5  | 0 | 0 | 100.0% |  |  |  |  |  |  |  |
| Lakeland                  | 20                                                                                             | 3  | 0 | 0 | 100.0% |  |  |  |  |  |  |  |
| SCARF - Total             | 41                                                                                             | 10 | 0 | 0 | 100.0% |  |  |  |  |  |  |  |





## **Missing Children**

HFC - DCF Circuit 10 Missing Youth Data as of Reporting Date













## **Caseload Census Information**

CBC Services Weekly Caseloads By CMO

|                                                                       | Number of Children by CMO Last 6 Reporting Periods |      |      |      |      |      |  |  |  |  |  |  |  |
|-----------------------------------------------------------------------|----------------------------------------------------|------|------|------|------|------|--|--|--|--|--|--|--|
| Agency 11/6/2022 11/13/2022 11/20/2022 11/27/2022 12/4/2022 12/11/202 |                                                    |      |      |      |      |      |  |  |  |  |  |  |  |
| CHS                                                                   |