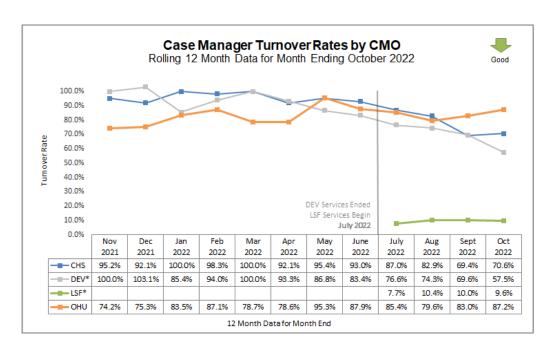

-------------------------------------|-------|-------|--|--|--|
| CMO Case Manager Case Manager Supervisor                                  |       |       |  |  |  |
| CHS                                                                       | 70.6% | 53.3% |  |  |  |
| DEV*                                                                      | 57.5% | 38.1% |  |  |  |
| LSF*                                                                      | 9.6%  | 9.1%  |  |  |  |
| OHU                                                                       | 87.2% | 73.7% |  |  |  |

7/2/22 - Transition from Devereux to Lutheran Services Florida; the 12-months required for a "Rolling Year Total" has been split between agencies:

**DEV:** Nov-21 to Jun-22 (8 months)

LSF: Jul-22 to Oct-22 (4 months)





<sup>\*</sup> Data Excludes Unit Supervisors, Non-ICPC Adoption, FTC Facilitators, IL CMs & Resigned CMs Count

## **Healthcare Information**

Data Entered Into FSFN for Children in Out-of-Home Care

| Health Information in FSFN for Children in OHC as of 12/11/22 |                             |                   |                       |                      |                      |           |  |  |  |
|---------------------------------------------------------------|-----------------------------|-------------------|-----------------------|----------------------|----------------------|-----------|--|--|--|
| Agency                                                        | Agency H of Children in OHC |                   |                       |                      |