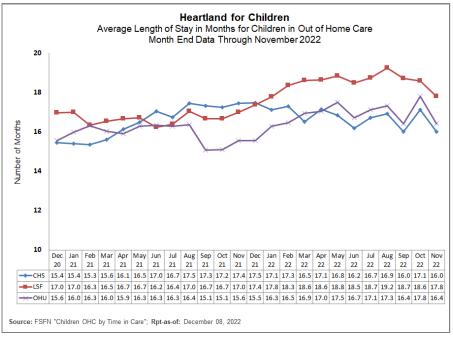

| 11.5 | 25 | 46.0% |  |  |  |  |  |  |  |  |
| OHU   | 5 9.5 31 <b>30.6</b> %                                       |      |    |       |  |  |  |  |  |  |  |  |
| Total |                                                              |      |    |       |  |  |  |  |  |  |  |  |

| Adoption Finalizations Total Fiscal Year-to-Date |     |       |       |  |  |  |  |  |  |
|--------------------------------------------------|-----|-------|-------|--|--|--|--|--|--|
| Total<br>Finalized                               |     |       |       |  |  |  |  |  |  |
| 45.5                                             | 198 | 23.0% | 33.3% |  |  |  |  |  |  |



## **Permanency for Children in Out of Home Care**









## Length of Stay for Children by Case Management Organization







# **Children's Legal Services- Shelter Report**

CLS Weekly Shelter Report FY 2022-23 as of December 12, 2022

|           |                    |     | CL  | S WE | EKLY | SHEL.  | TER RI   | EPOR1     | Γ - FY 2 | 022-20 | 23  |     |        |        |
|-----------|--------------------|-----|-----|------|------|--------|----------|-----------|----------|--------|-----|-----|--------|--------|
|           |                    |     |     |      |      |        |          |           |          |        |     |     | 22/23  | 21/22  |
|           | JUL                | AUG | SEP | ОСТ  | NOV  | DEC    | JAN      | FEB       | MAR      | APR    | MAY | JUN | Totals | Totals |
|           |                    |     |     |      |      | # of S | helter H | earings   |          |        |