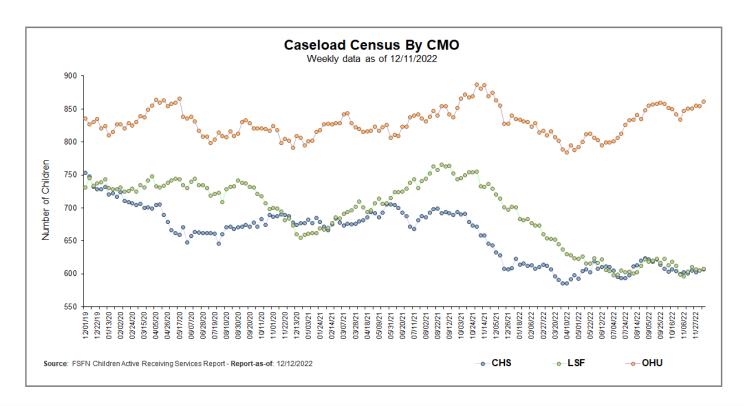

|      |      |      |      |      |  |  |  |  |  |  |  |
| CHS                                                                   | 602                                                | 601  | 605  | 602  | 605  | 607  |  |  |  |  |  |  |  |
| LSF                                                                   | 596                                                | 603  | 610  | 607  | 605  | 608  |  |  |  |  |  |  |  |
| ОНИ                                                                   | 847                                                | 851  | 851  | 855  | 854  | 861  |  |  |  |  |  |  |  |
| HFC Total                                                             | 2045                                               | 2055 | 2066 | 2064 | 2064 | 2076 |  |  |  |  |  |  |  |





## **Caseload Variance by Month**

Number of Children Opening -vs- Closing to Services during Month (as of 11/30/22)







Source: FSFN Children Active Receiving Services Report - Report-as-of: 12/01/2022



## **Caseload Census Information**

Case Manager Caseload Breakdown by Agency – Data as of 11/27/2022

|          | Count of Case Managers Within a Caseload Range |                                    |                                     |                                     |                                   |                            |                                |  |  |  |  |  |  |
|----------|------------------------------------------------|------------------------------------|-------------------------------------|-------------------------------------|-------------------