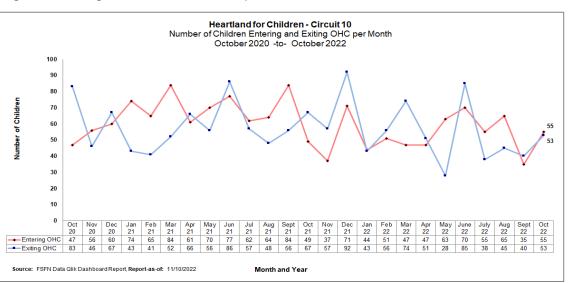

0     | 0     |       |      |        |       |      |     | 3               | 17              |
| LSF        | 5      | 6      | 0      | 4      | 3     | 0     |       |      |        |       |      |     | 18              | 46              |
| OHU Polk   | 0      | 0      | 0      | 0      | 0     | 0     |       |      |        |       |      |     | 0               | 2               |
| One Hope   | 0      | 4      | 0      | 0      | 0     | 0     |       |      |        |       |      |     | 4               | 0               |
| Total      | 5      | 13     | 0      | 4      | 3     | 0     |       |      |        |       |      |     | 25              | 65              |

## **Children Entering & Exiting Care**

Number of Children Entering and Exiting Out-of-Home Care per Month







## **Neighbor to Family – Weekly & Monthly Census**

22-23 Fiscal Year to Month - Percentage of Children Not Sheltered: 97.4%

"It was an emotionally hard class (parenting) for me but I'd recommend it anyway."

- NTF Parent Satisfaction Survey- Q: What we are doing well?

|                              | Neighbor To Family - Weekly Census Numbers  Weekly Data 12/06/22 through 12/12/22 |                    |  |  |  |  |  |  |  |  |  |
|------------------------------|-----------------------------------------------------------------------------------|--------------------|--|--|--|--|--|--|--|--|--|
| Referral Type                | Number of Families                                                                | Number of Children |  |  |  |  |  |  |  |  |  |
| CPI - Safety Management