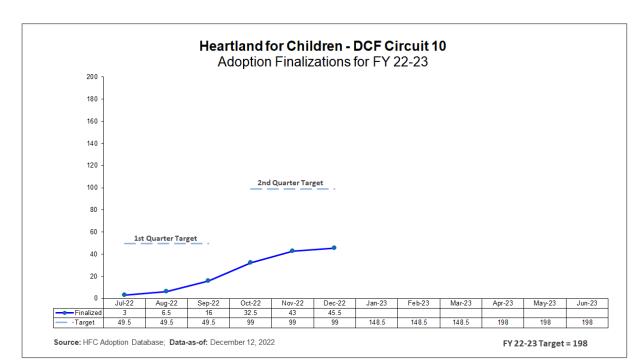

# **Adoption Finalizations**

Percent of Adoptions Finalized with 24 Months of Removal & Percent of Adoption Goal Met

**Upcoming Finalization Dates** 

December 14, 2022

|       | Adoption Finalizations FY 22-23 - 2nd Quarter as of 12/12/22 |      |    |       |  |  |  |  |  |  |  |  |
|-------|--------------------------------------------------------------|------|----|-------|--|--|--|--|--|--|--|--|
| СМО   | CMO Subsidy Files Finalized Quarter Quarter Target Met       |      |    |       |  |  |  |  |  |  |  |  |
| CHS   | 5                                                            | 8.5  | 29 | 29.3% |  |  |  |  |  |  |  |  |
| LSF   | 9                                                            | 11.5 | 25 | 46.0% |  |  |  |  |  |  |  |  |
| OHU   | 5 9.5 31 <b>30.6</b> %                                       |      |    |       |  |  |  |  |  |  |  |  |
| Total |                                                              |      |    |       |  |  |  |  |  |  |  |  |

| Adoption Finalizations Total Fiscal Year-to-Date |     |       |       |  |  |  |  |  |  |
|--------------------------------------------------|-----|-------|-------|--|--|--|--|--|--|
| Total<br>Finalized                               |     |       |       |  |  |  |  |  |  |
| 45.5                                             | 198 | 23.0% | 33.3% |  |  |  |  |  |  |