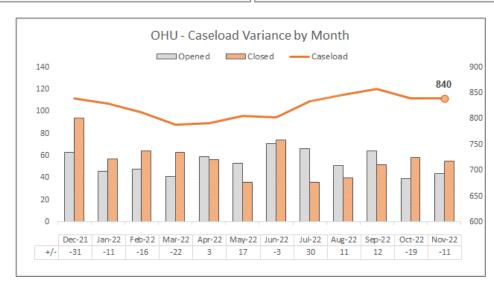

| 602                                                | 601  | 605  | 602  | 605  | 607  |  |  |  |  |  |  |  |
| LSF                                                                   | 596                                                | 603  | 610  | 607  | 605  | 608  |  |  |  |  |  |  |  |
| ОНИ                                                                   | 847                                                | 851  | 851  | 855  | 854  | 861  |  |  |  |  |  |  |  |
| HFC Total                                                             | 2045                                               | 2055 | 2066 | 2064 | 2064 | 2076 |  |  |  |  |  |  |  |





## **Caseload Variance by Month**

Number of Children Opening -vs- Closing to Services during Month (as of 11/30/22)







Source: FSFN Children Active Receiving Services Report - Report-as-of: 12/01/2022



## **Caseload Census Information**

Case Manager Caseload Breakdown by Agency – Data as of 11/27/2022

|          | Count of Case Managers Within a Caseload Range |                                    |                                     |                                     |                                   |                            |                                |  |  |  |  |  |  |
|----------|------------------------------------------------|------------------------------------|-------------------------------------|-------------------------------------|-----------------------------------|----------------------------|--------------------------------|--|--|--|--|--|--|
| СМО      | 1-5<br>Children