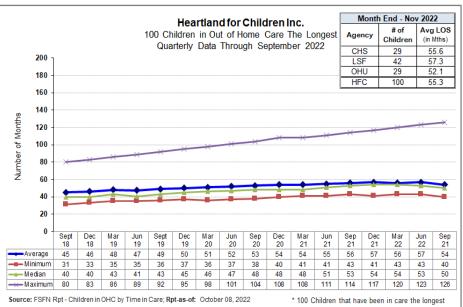

|  |  |  |  |  |
| LSF   | 9                                                            | 11.5 | 25 | 46.0% |  |  |  |  |  |  |  |  |
| OHU   | 5 9.5 31 <b>30.6</b> %                                       |      |    |       |  |  |  |  |  |  |  |  |
| Total |                                                              |      |    |       |  |  |  |  |  |  |  |  |

| Adoption Finalizations Total Fiscal Year-to-Date |     |       |       |  |  |  |  |  |  |
|--------------------------------------------------|-----|-------|-------|--|--|--|--|--|--|
| Total<br>Finalized                               |     |       |       |  |  |  |  |  |  |
| 45.5                                             | 198 | 23.0% | 33.3% |  |  |  |  |  |  |



## **Permanency for Children in Out of Home Care**









## Length of Stay for Children by Case Management Organization







# **Children's Legal Services- Shelter Report**

CLS Weekly Shelter Report FY 2022-23 as of December 12, 2022

|           |                    |     | CL  | S WE | EKLY | SHEL.  | TER RI   | EPOR1     | Γ - FY 2 | 022-20 | 23  |     |        |        |
|-----------|--------------------|-----|-----|------|------|--------|----------|-----------|----------|--------|-----|-----|--------|--------|
|           |                    |     |     |      |      |        |          |           |          |        |     |     | 22/23  | 21/22  |
|           | JUL                | AUG | SEP | ОСТ  | NOV  | DEC    | JAN      | FEB       | MAR      | APR    | MAY | JUN | Totals | Totals |
|           |                    |     |