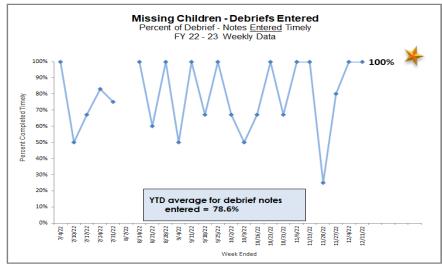

## **Scorecard Measure 4 –** <u>December Weekly Report</u>

Percent of children under supervision who are required to be seen every 30 days

| Scorecard Measure #4 - Children Under Supervision<br>Who Are Seen Every Thirty Days<br>Supervision between 12/01/22 - 12/31/22 |    |         |  |  |  |  |  |
|--------------------------------------------------------------------------------------------------------------------------------|----|---------|--|--|--|--|--|
| Agency # of Children Not % of Children seen in 30 days seen timely                                                             |    |         |  |  |  |  |  |
| CHS                                                                                                                            | 10 | 99.65%  |  |  |  |  |  |
| LSF                                                                                                                            | 0  | 100.00% |  |  |  |  |  |
| OHU                                                                                                                            | 14 | 99.20%  |  |  |  |  |  |
| Total 24 99.55%                                                                                                                |    |         |  |  |  |  |  |
| Source: "Children Under Supervision Who Are Seen Every Thirty Days - Report #1144" Data-as-of: 12/11/22                        |    |         |  |  |  |  |  |

# Scorecard Measure 4 - November Month-end Report

Percent of children under supervision who are required to be seen every 30 days

| Scorecard Measure #4 - Children Under Supervision<br>Who Are Seen Every Thirty Days<br>Month-End Supervision - November 2022 |                                             |                              |  |  |  |  |  |
|------------------------------------------------------------------------------------------------------------------------------|---------------------------------------------|------------------------------|--|--|--|--|--|
| Agency                                                                                                                       | # of Children <u>Not</u><br>seen in 30 days | % of Children<br>seen timely |  |  |  |  |  |
| CHS                                                                                                                          | 1                                           | 99.99%                       |  |  |  |  |  |
| LSF                                                                                                                          | 3                                           | 99.97%                       |  |  |  |  |  |
| OHU                                                                                                                          | 10                                          | 99.80%                       |  |  |  |  |  |
| Total 14 99.90%                                                                                                              |                                             |                              |  |  |  |  |  |
| Source: "Children Under Supervision Who Are Seen Every Thirty Days -                                                         |                                             |                              |  |  |  |  |  |

Report #1144" Report-as-of: 12/11/22