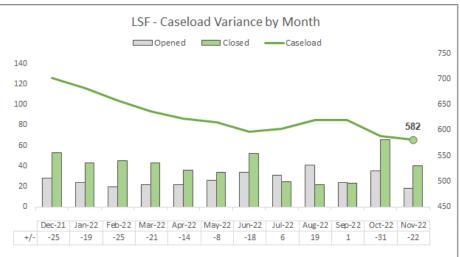

| 602                                                | 601  | 605  | 602  | 605  | 607  |  |  |  |  |  |  |  |
| LSF                                                                   | 596                                                | 603  | 610  | 607  | 605  | 608  |  |  |  |  |  |  |  |
| ОНИ                                                                   | 847                                                | 851  | 851  | 855  | 854  | 861  |  |  |  |  |  |  |  |
| HFC Total                                                             | 2045                                               | 2055 | 2066 | 2064 | 2064 | 2076 |  |  |  |  |  |  |  |





## **Caseload Variance by Month**

Number of Children Opening -vs- Closing to Services during Month (as of 11/30/22)







Source: FSFN Children Active Receiving Services Report - Report-as-of: 12/01/2022



## **Caseload Census Information**

Case Manager Caseload Breakdown by Agency – Data as of 11/27/2022

|          | Count of Case Managers Within a Caseload Range |                                    |                                     |                                     |                                   |                            |                                |  |  |  |  |  |  |
|----------|------------------------------------------------|------------------------------------|-------------------------------------|-------------------------------------|-----------------------------------|----------------------------|--------------------------------|--|--|--|--|--|--|
| СМО      | 1-5<br>Childr