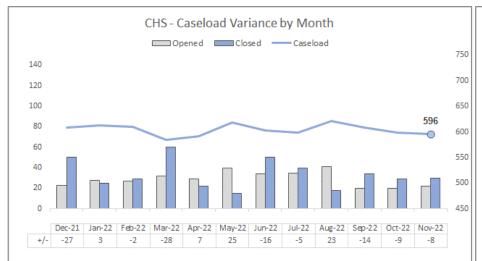

| 602                                                | 601  | 605  | 602  | 605  | 607  |  |  |  |  |  |  |  |
| LSF                                                                   | 596                                                | 603  | 610  | 607  | 605  | 608  |  |  |  |  |  |  |  |
| ОНИ                                                                   | 847                                                | 851  | 851  | 855  | 854  | 861  |  |  |  |  |  |  |  |
| HFC Total                                                             | 2045                                               | 2055 | 2066 | 2064 | 2064 | 2076 |  |  |  |  |  |  |  |





## **Caseload Variance by Month**

Number of Children Opening -vs- Closing to Services during Month (as of 11/30/22)







Source: FSFN Children Active Receiving Services Report - Report-as-of: 12/01/2022



## **Caseload Census Information**

Case Manager Caseload Breakdown by Agency – Data as of 11/27/2022

|          | Count of Case Managers Within a Caseload Range |                                    |                                     |                                     |                                   |                            |                                |  |  |  |  |  |  |
|----------|------------------------------------------------|------------------------------------|-------------------------------------|-------------------------------------|-----------------------------------|----------------------------|--------------------------------|--|--|--|--|--|--|
| СМО      | 1-5<br>Chil