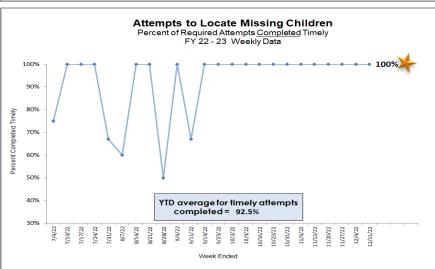

|  |  |  |  |  |  |  |
| Bartow                    | 10                                                                                             | 2  | 0 | 0 | 100.0% |  |  |  |  |  |  |  |
| Lake Wales -<br>Highlands | 11                                                                                             | 5  | 0 | 0 | 100.0% |  |  |  |  |  |  |  |
| Lakeland                  | 20                                                                                             | 3  | 0 | 0 | 100.0% |  |  |  |  |  |  |  |
| SCARF - Total             | 41                                                                                             | 10 | 0 | 0 | 100.0% |  |  |  |  |  |  |  |





## **Missing Children**

HFC - DCF Circuit 10 Missing Youth Data as of Reporting Date













## **Caseload Census Information**

CBC Services Weekly Caseloads By CMO

|                                                                       | Number of Children by CMO Last 6 Reporting Periods |      |      |      |      |      |  |  |  |  |  |  |  |
|-----------------------------------------------------------------------|----------------------------------------------------|------|------|------|------|------|--|--|--|--|--|--|--|
| Agency 11/6/2022 11/13/2022 11/20/2022 11/27/2022 12/4/2022 12/11/202 |                                                    |      |      |      |      |      |  |  |  |  |  |  |  |
| CHS                                                                   | 602                                                | 601  | 605  | 602  | 605  | 607  |  |  |