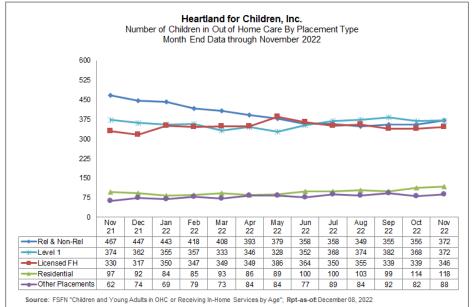

|  |  |  |  |  |
| LSF   | 9                                                            | 11.5 | 25 | 46.0% |  |  |  |  |  |  |  |  |
| OHU   | 5 9.5 31 <b>30.6</b> %                                       |      |    |       |  |  |  |  |  |  |  |  |
| Total |                                                              |      |    |       |  |  |  |  |  |  |  |  |

| Adoption Finalizations Total Fiscal Year-to-Date |     |       |       |  |  |  |  |  |  |
|--------------------------------------------------|-----|-------|-------|--|--|--|--|--|--|
| Total<br>Finalized                               |     |       |       |  |  |  |  |  |  |
| 45.5                                             | 198 | 23.0% | 33.3% |  |  |  |  |  |  |



## **Permanency for Children in Out of Home Care**









## Length of Stay for Children by Case Management Organization







# **Children's Legal Services- Shelter Report**

CLS Weekly Shelter Report FY 2022-23 as of December 12, 2022

|           |                    |     | CL  | S WE | EKLY | SHEL.  | TER RI   | EPOR1     | Γ - FY 2 | 022-20 | 23  |     |        |        |
|-----------|--------------------|-----|-----|------|------|--------|----------|-----------|----------|--------|-----|-----|--------|--------|
|           |                    |     |     |      |      |        |          |           |          |        |     |     | 22/23  | 21/22  |
|           | JUL                | AUG | SEP | ОСТ  | NOV  | DEC    | JAN      | FEB       | MAR      | APR    | MAY | JUN | Totals | Totals |
|           |                    |     |