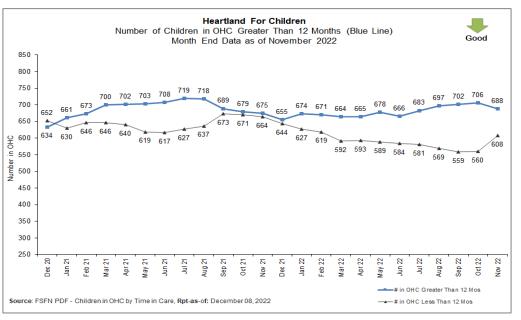

|  |  |  |  |  |  |
| LSF   | 9                                                            | 11.5 | 25 | 46.0% |  |  |  |  |  |  |  |  |
| OHU   | 5 9.5 31 <b>30.6</b> %                                       |      |    |       |  |  |  |  |  |  |  |  |
| Total |                                                              |      |    |       |  |  |  |  |  |  |  |  |

| Adoption Finalizations Total Fiscal Year-to-Date |     |       |       |  |  |  |  |  |  |
|--------------------------------------------------|-----|-------|-------|--|--|--|--|--|--|
| Total<br>Finalized                               |     |       |       |  |  |  |  |  |  |
| 45.5                                             | 198 | 23.0% | 33.3% |  |  |  |  |  |  |



## **Permanency for Children in Out of Home Care**









## Length of Stay for Children by Case Management Organization







# **Children's Legal Services- Shelter Report**

CLS Weekly Shelter Report FY 2022-23 as of December 12, 2022

|           |                    |     | CL  | S WE | EKLY | SHEL.  | TER RI   | EPOR1     | Γ - FY 2 | 022-20 | 23  |     |        |        |
|-----------|--------------------|-----|-----|------|------|--------|----------|-----------|----------|--------|-----|-----|--------|--------|
|           |                    |     |     |      |      |        |          |           |          |        |     |     | 22/23  | 21/22  |
|           | JUL                | AUG | SEP | ОСТ  | NOV  | DEC    | JAN      | FEB       | MAR      | APR    | MAY | JUN | Totals | Totals |
|           |                    |