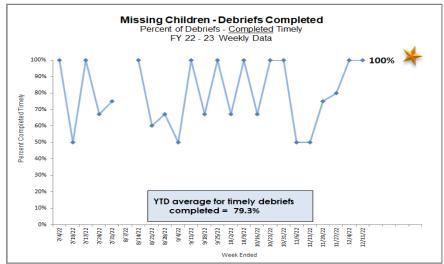

|  |  |  |  |  |  |  |
| Bartow                    | 10                                                                                             | 2  | 0 | 0 | 100.0% |  |  |  |  |  |  |  |
| Lake Wales -<br>Highlands | 11                                                                                             | 5  | 0 | 0 | 100.0% |  |  |  |  |  |  |  |
| Lakeland                  | 20                                                                                             | 3  | 0 | 0 | 100.0% |  |  |  |  |  |  |  |
| SCARF - Total             | 41                                                                                             | 10 | 0 | 0 | 100.0% |  |  |  |  |  |  |  |





## **Missing Children**

HFC - DCF Circuit 10 Missing Youth Data as of Reporting Date













## **Caseload Census Information**

CBC Services Weekly Caseloads By CMO

|                                                                       | Number of Children by CMO Last 6 Reporting Periods |      |      |      |      |      |  |  |  |  |  |  |  |
|-----------------------------------------------------------------------|----------------------------------------------------|------|------|------|------|------|--|--|--|--|--|--|--|
| Agency 11/6/2022 11/13/2022 11/20/2022 11/27/2022 12/4/2022 12/11/202 |                                                    |      |      |      |      |      |  |  |  |  |  |  |  |
| CHS                                                                   | 602                                                | 601  | 605  | 602  | 605  | 607  |  |