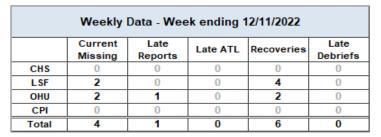

|  |  |  |  |  |  |  |
| Bartow                    | 10                                                                                             | 2  | 0 | 0 | 100.0% |  |  |  |  |  |  |  |
| Lake Wales -<br>Highlands | 11                                                                                             | 5  | 0 | 0 | 100.0% |  |  |  |  |  |  |  |
| Lakeland                  | 20                                                                                             | 3  | 0 | 0 | 100.0% |  |  |  |  |  |  |  |
| SCARF - Total             | 41                                                                                             | 10 | 0 | 0 | 100.0% |  |  |  |  |  |  |  |





## **Missing Children**

HFC - DCF Circuit 10 Missing Youth Data as of Reporting Date













## **Caseload Census Information**

CBC Services Weekly Caseloads By CMO

|                                                                       | Number of Children by CMO Last 6 Reporting Periods |      |      |      |      |      |  |  |  |  |  |  |  |
|-----------------------------------------------------------------------|----------------------------------------------------|------|------|------|------|------|--|--|--|--|--|--|--|
| Agency 11/6/2022 11/13/2022 11/20/2022 11/27/2022 12/4/2022 12/11/202 |                                                    |      |      |      |      |      |  |  |  |  |  |  |  |
| CHS                                                                   | 602                                                | 601  | 605  | 602  | 605  | 607  |  |  |