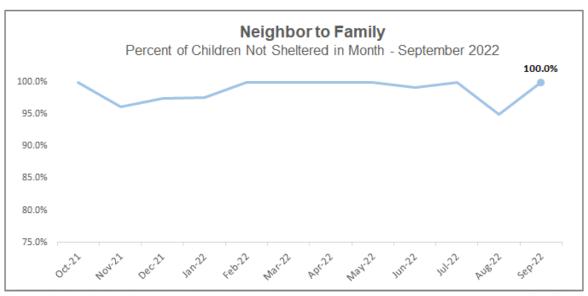

port | 4                                                                                 | 14                 |  |  |  |  |  |  |  |  |  |
| Prevention - Comm. Referral  | 34                                                                                | 72                 |  |  |  |  |  |  |  |  |  |
| Special Conditions Report    | 6                                                                                 | 13                 |  |  |  |  |  |  |  |  |  |
| Nurturing Parenting          | 12                                                                                | 21                 |  |  |  |  |  |  |  |  |  |
| NTF - Total Services         | 78                                                                                | 190                |  |  |  |  |  |  |  |  |  |





## **SCARF – Family Intervention and Resource Management** (FIRM)

Performance and Rate of Diversion - Fiscal Year to Date: November 2022

|                            | SCARF - FY 21-22 Census Numbers Fiscal Year to Date Report - November 2022 |                    |  |  |  |  |  |  |  |  |  |
|----------------------------|----------------------------------------------------------------------------|--------------------|--|--|--|--|--|--|--|--|--|
| Referral Type              | Number of Families                                                         | Number of Children |  |  |  |  |  |  |  |  |  |
| Legal Referrals            | 63                                                                         | 105                |  |  |  |  |  |  |  |  |  |
| Non-Legal Referrals        | 29