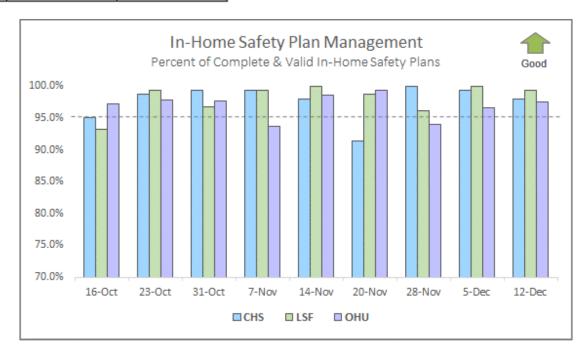

| 145 | 148 | 98.0% ⊁ |  |  |  |
| LSF                                                                                               | <b>1 1</b> 47 <b>1</b> 48 <b>99.3%</b>                                                                 |     |     |         |  |  |  |
| OHU                                                                                               | 4 155 159 <b>97.5%</b> 🔏                                                                               |     |     |         |  |  |  |
| HFC Total*                                                                                        | 8                                                                                                      | 447 | 455 | 98.24%  |  |  |  |



Source: FSFN Report "Case Management Safety Management Listing", Report-as-of: 12/12/22



# **Unified Home Studies – Approval Status**

Cases with a Pending or No UHS – 45+ Days Past Due; Data-as-of: 12/10/22

| Relative / Non-Relative Unified Home Study Approval Status 45 Days since Case Transfer - Past Due |                                              |   |   |  |  |  |  |  |
|---------------------------------------------------------------------------------------------------|----------------------------------------------|---|---|--|--|--|--|--|
| Agency                                                                                            | cy # of UHS Status - Pending Status - No UHS |   |   |  |  |  |  |  |
| CHS