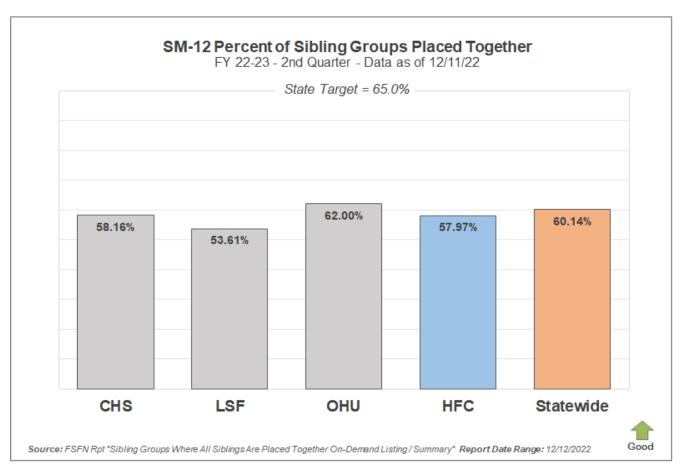

## **Scorecard Measure 12 – Separated Siblings**

SM12 - Percentage of siblings groups in out-of-home care where all siblings are placed together — **Target = 65.0**%

| SM12 - Percent of Sibling Groups Placed Together |                                         |                               |                                     |  |  |  |  |  |
|--------------------------------------------------|-----------------------------------------|-------------------------------|-------------------------------------|--|--|--|--|--|
| Agency                                           | Number of Cases<br>w/ Siblings Together | Total Cases<br>Sibling Groups | Percent of Siblings Placed Together |  |  |  |  |  |
| CHS                                              | 57                                      | 98                            | 58.16%                              |  |  |  |  |  |
| LSF                                              | 52                                      | 97                            | 53.61%                              |  |  |  |  |  |
| OHU                                              | 62                                      | 100                           | 62.00%                              |  |  |  |  |  |
| HFC                                              | 171                                     | 295                           | 57.97%                              |  |  |  |  |  |

Number of sibling groups to achieve SM12 target – 21 Sibling Groups