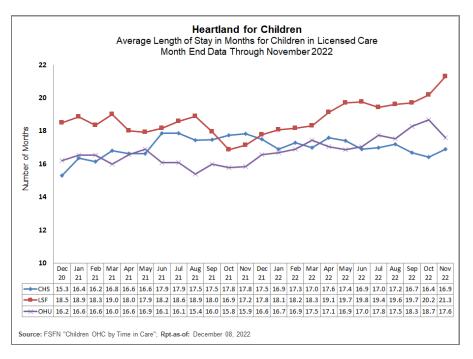

| 11.5 | 25 | 46.0% |  |  |  |  |  |  |  |  |
| OHU   | 5 9.5 31 <b>30.6</b> %                                       |      |    |       |  |  |  |  |  |  |  |  |
| Total |                                                              |      |    |       |  |  |  |  |  |  |  |  |

| Adoption Finalizations Total Fiscal Year-to-Date |     |       |       |  |  |  |  |  |  |
|--------------------------------------------------|-----|-------|-------|--|--|--|--|--|--|
| Total<br>Finalized                               |     |       |       |  |  |  |  |  |  |
| 45.5                                             | 198 | 23.0% | 33.3% |  |  |  |  |  |  |



## **Permanency for Children in Out of Home Care**









## Length of Stay for Children by Case Management Organization







# **Children's Legal Services- Shelter Report**

CLS Weekly Shelter Report FY 2022-23 as of December 12, 2022

|           |                    |     | CL  | S WE | EKLY | SHEL.  | TER RI   | EPOR1     | Γ - FY 2 | 022-20 | 23  |     |        |        |
|-----------|--------------------|-----|-----|------|------|--------|----------|-----------|----------|--------|-----|-----|--------|--------|
|           |                    |     |     |      |      |        |          |           |          |        |     |     | 22/23  | 21/22  |
|           | JUL                | AUG | SEP | ОСТ  | NOV  | DEC    | JAN      | FEB       | MAR      | APR    | MAY | JUN | Totals | Totals |
|           |                    |     |     |      |      | # of S | helter H | earings   |          |