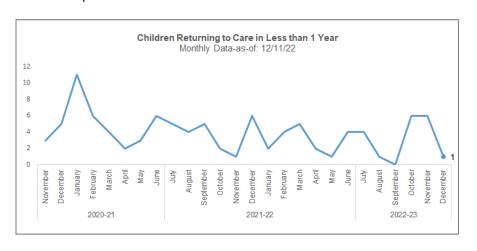

# **Children Returning to Care**

Number of Children in a Recent Removal Episode Who Have Had a Prior Removal

| Removal Episodes for Children with a Prior Removal Removals entered into FSFN between 12/05/22 - 12/11/22 |                                                                                |                                                                                                                                                                                                                                                                                                                                                                 |                                                                                                                                                                                                                                                                                                                                                                                                                                                                                                                               |                                                                                                                   |                                                                        |                                                                                                               |                                                                                                                                                                                                                                                                                                                                                                                                                                                                                                                                                                                                                                                                                                                                                                                                                                                                                                                                                                                                                                                                                                                                                                                                                                                                                                                                                                                                                                                                                                                                                                                                                                                                                                                                                                                                                                                                                                                                                                                                                                                                                                                              |  |  |
|-----------------------------------------------------------------------------------------------------------|--------------------------------------------------------------------------------|-----------------------------------------------------------------------------------------------------------------------------------------------------------------------------------------------------------------------------------------------------------------------------------------------------------------------------------------------------------------|-------------------------------------------------------------------------------------------------------------------------------------------------------------------------------------------------------------------------------------------------------------------------------------------------------------------------------------------------------------------------------------------------------------------------------------------------------------------------------------------------------------------------------|-------------------------------------------------------------------------------------------------------------------|------------------------------------------------------------------------|---------------------------------------------------------------------------------------------------------------|------------------------------------------------------------------------------------------------------------------------------------------------------------------------------------------------------------------------------------------------------------------------------------------------------------------------------------------------------------------------------------------------------------------------------------------------------------------------------------------------------------------------------------------------------------------------------------------------------------------------------------------------------------------------------------------------------------------------------------------------------------------------------------------------------------------------------------------------------------------------------------------------------------------------------------------------------------------------------------------------------------------------------------------------------------------------------------------------------------------------------------------------------------------------------------------------------------------------------------------------------------------------------------------------------------------------------------------------------------------------------------------------------------------------------------------------------------------------------------------------------------------------------------------------------------------------------------------------------------------------------------------------------------------------------------------------------------------------------------------------------------------------------------------------------------------------------------------------------------------------------------------------------------------------------------------------------------------------------------------------------------------------------------------------------------------------------------------------------------------------------|--|--|
| Current<br>Removal Date                                                                                   | Prior Unit                                                                     | Prior Removal                                                                                                                                                                                                                                                                                                                                                   | Prior Discharge                                                                                                                                                                                                                                                                                                                                                                                                                                                                                                               | Length of Stay<br>(months)                                                                                        | Length from<br>Prior Discharge<br>(months)                             | LOR Range                                                                                                     | SM07 Cohort                                                                                                                                                                                                                                                                                                                                                                                                                                                                                                                                                                                                                                                                                                                                                                                                                                                                                                                                                                                                                                                                                                                                                                                                                                                                                                                                                                                                                                                                                                                                                                                                                                                                                                                                                                                                                                                                                                                                                                                                                                                                                                                  |  |  |
| 12/5/2022                                                                                                 | 141836-DEV                                                                     | 3/5/2020                                                                                                                                                                                                                                                                                                                                                        | 5/28/2022                                                                                                                                                                                                                                                                                                                                                                                                                                                                                                                     | 27                                                                                                                | 6                                                                      | < 1.0 yr                                                                                                      | N                                                                                                                                                                                                                                                                                                                                                                                                                                                                                                                                                                                                                                                                                                                                                                                                                                                                                                                                                                                                                                                                                                                                                                                                                                                                                                                                                                                                                                                                                                                                                                                                                                                                                                                                                                                                                                                                                                                                                                                                                                                                                                                            |  |  |
| 8/22/2022                                                                                                 | 141828-DEV                                                                     | 2/8/2017                                                                                                                                                                                                                                                                                                                                                        | 10/4/2018                                                                                                                                                                                                                                                                                                                                                                                                                                                                                                                     | 20                                                                                                                | 46                                                                     | 3.0 - 4.9 yrs                                                                                                 | N                                                                                                                                                                                                                                                                                                                                                                                                                                                                                                                                                                                                                                                                                                                                                                                                                                                                                                                                                                                                                                                                                                                                                                                                                                                                                                                                                                                                                                                                                                                                                                                                                                                                                                                                                                                                                                                                                                                                                                                                                                                                                                                            |  |  |
| 8/22/2022                                                                                                 | 141828-DEV                                                                     | 2/8/2017                                                                                                                                                                                                                                                                                                                                                        | 10/4/2018                                                                                                                                                                                                                                                                                                                                                                                                                                                                                                                     | 20                                                                                                                | 46                                                                     | 3.0 - 4.9 yrs                                                                                                 | N                                                                                                                                                                                                                                                                                                                                                                                                                                                                                                                                                                                                                                                                                                                                                                                                                                                                                                                                                                                                                                                                                                                                                                                                                                                                                                                                                                                                                                                                                                                                                                                                                                                                                                                                                                                                                                                                                                                                                                                                                                                                                                                            |  |  |
| 8/22/2022                                                                                                 | 141828-DEV                                                                     | 2/8/2017                                                                                                                                                                                                                                                                                                                                                        | 10/4/2018                                                                                                                                                                                                                                                                                                                                                                                                                                                                                                                     | 20                                                                                                                | 46                                                                     | 3.0 - 4.9 yrs                                                                                                 | N                                                                                                                                                                                                                                                                                                                                                                                                                                                                                                                                                                                                                                                                                                                                                                                                                                                                                                                                                                                                                                                                                                                                                                                                                                                                                                                                                                                                                                                                                                                                                                                                                                                                                                                                                                                                                                                                                                                                                                                                                                                                                                                            |  |  |
| 8/22/2022                                                                                                 | 141828-DEV                                                                     | 2/8/2017                                                                                                                                                                                                                                                                                                                                                        | 10/4/2018                                                                                                                                                                                                                                                                                                                                                                                                                                                                                                                     | 20                                                                                                                | 46                                                                     | 3.0 - 4.9 yrs                                                                                                 | N                                                                                                                                                                                                                                                                                                                                                                                                                                                                                                                                                                                                                                                                                                                                                                                                                                                                                                                                                                                                                                                                                                                                                                                                                                                                                                                                                                                                                                                                                                                                                                                                                                                                                                                                                                                                                                                                                                                                                                                                                                                                                                                            |  |  |
| 8/22/2022                                                                                                 | 141828-DEV                                                                     | 2/8/2017                                                                                                                                                                                                                                                                                                                                                        | 10/4/2018                                                                                                                                                                                                                                                                                                                                                                                                                                                                                                                     | 20                                                                                                                | 46                                                                     | 3.0 - 4.9 yrs                                                                                                 | N                                                                                                                                                                                                                                                                                                                                                                                                                                                                                                                                                                                                                                                                                                                                                                                                                                                                                                                                                                                                                                                                                                                                                                                                                                                                                                                                                                                                                                                                                                                                                                                                                                                                                                                                                                                                                                                                                                                                                                                                                                                                                                                            |  |  |
| 10/4/2022                                                                                                 | 141832-CHSFL                                                                   | 8/5/2014                                                                                                                                                                                                                                                                                                                                                        | 4/20/2016                                                                                                                                                                                                                                                                                                                                                                                                                                                                                                                     | 21                                                                                                                | 77                                                                     | > 5.0 yrs                                                                                                     | N                                                                                                                                                                                                                                                                                                                                                                                                                                                                                                                                                                                                                                                                                                                                                                                                                                                                                                                                                                                                                                                                                                                                                                                                                                                                                                                                                                                                                                                                                                                                                                                                                                                                                                                                                                                                                                                                                                                                                                                                                                                                                                                            |  |  |
|                                                                                                           | Removal Date  12/5/2022  8/22/2022  8/22/2022  8/22/2022  8/22/2022  8/22/2022 | Current Removal Date         Prior Unit           12/5/2022         141836-DEV           8/22/2022         141828-DEV           8/22/2022         141828-DEV           8/22/2022         141828-DEV           8/22/2022         141828-DEV           8/22/2022         141828-DEV           8/22/2022         141828-DEV           8/22/2022         141828-DEV | Current Removal Date         Prior Unit         Prior Removal           12/5/2022         141836-DEV         3/5/2020           8/22/2022         141828-DEV         2/8/2017           8/22/2022         141828-DEV         2/8/2017 | Removals entered into FSFN between 12/05/22   Current Removal Date   Prior Unit   Prior Removal   Prior Discharge | Prior Unit   Prior Removal   Prior Discharge   Length of Stay (months) | Prior Unit   Prior Removal   Prior Discharge   Length of Stay (months)   Length from Prior Discharge (months) | Prior Unit   Prior Removal   Prior Discharge   Length of Stay (months)   Lor Range (months) |  |  |

Source: FSFN Data Warehouse Ad Hoc Report, Rpt-as-of: 12/12/22

|     | Prior Weeks' Undiscussed Re-entries                    |             |            |            |    |     |           |   |  |  |
|-----|--------------------------------------------------------|-------------|------------|------------|----|-----|-----------|---|--|--|
|     | Removals entered into FSFN between 11/28/22 - 12/04/22 |             |            |            |    |     |           |   |  |  |
| CHS | 10/28/2022                                             | 141035-GCCC | 10/19/2010 | 10/10/2011 | 12 | 132 | > 5.0 yrs | N |  |  |
| CHS | 10/28/2022                                             | 141035-GCCC | 10/19/2010 | 10/10/2011 | 12 | 132 | > 5.0 yrs | Ν |  |  |
| CHS | 10/28/2022                                             | 141035-GCCC | 10/19/2010 | 10/10/2011 | 12 | 132 | > 5.0 yrs | Ν |  |  |