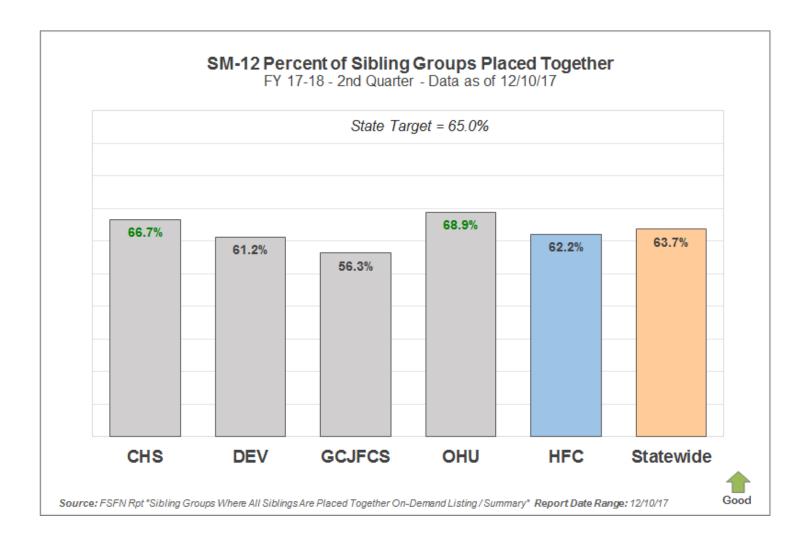

#### **Scorecard Measure 12 – Separated Siblings**

Percentage of siblings groups in out-of-home care where all siblings are placed together.