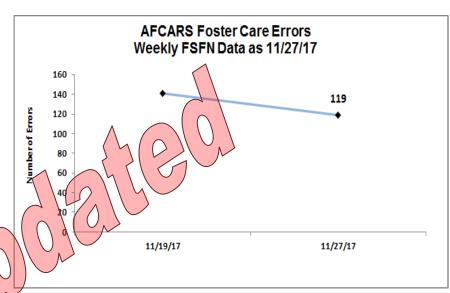

34    |
| GCJFCS                                                               |            |          | 27    |                   | 13                     | 40    |
| OHU                                                                  |            |          | 9     |                   | 2                      | 11    |
| CPI                                                                  |            |          |       |                   |                        |       |
| Total                                                                | 0          | 0        | 86    | 0                 | 33                     | 119   |
| Source: FSFN AFCARS Foster Error Report & OCWRDU Rpt as of: 11/27/17 |            |          |       |                   |                        |       |





| AFCARS Adoption Errors                                                |          |            |          |       |                        |       |
|-----------------------------------------------------------------------|----------|------------|----------|-------|------------------------|-------|
| Agency                                                                | Adoption | Child Info | Provider | Legal | Cannot Be<br>Corrected | Total |
| CHS                                                                   |          |            |          |       |                        |       |
| DEV                                                                   |          |            |          |       |                        |       |
| GCJFCS