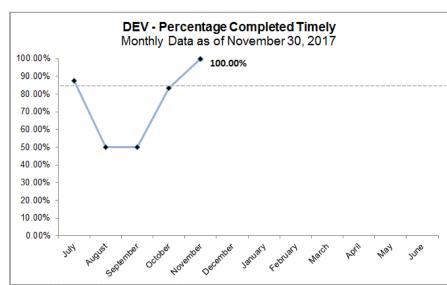

## Exit Interview Timeliness by CMO HFC Cumulative YTD Timeliness: 78.29%

# **Exit Interviews Trending by CMO**HFC Cumulative YTD Timeliness: 78.29%