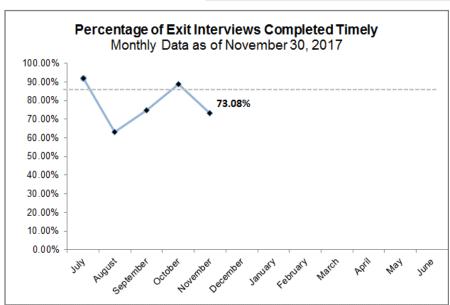

## Exit Interview Timeliness by CMO HFC Cumulative YTD Timeliness: 78.29%

# **Exit Interviews Trending by CMO**HFC Cumulative YTD Timeliness: 78.29%