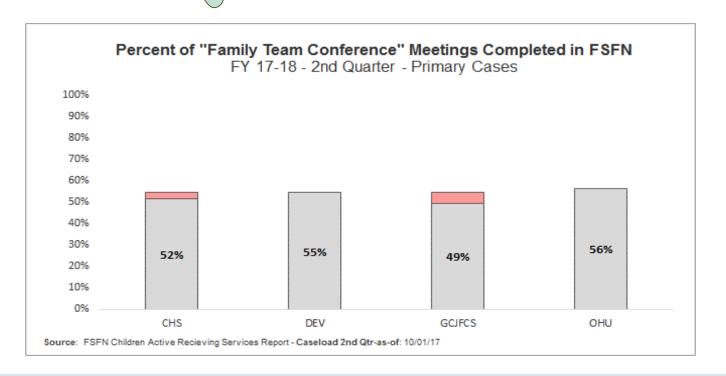

| 264                 | 55% 💥         |  |
| GCJFCS                                       | 10*             | 14          |              | Q <sub>P</sub> | 129          | 14             | 261                 | 49%           |  |
| OHU                                          | 9               | 10 ( )      |              |                | 62           | 0              | 110                 | 56% 💥         |  |
| Grand Total                                  |                 |             |              |                |              |                |                     |               |  |
| FSFN CARS - Caselo                           | oad 2nd Qtr-as- | of: 10\0\17 | No.          |                |              | * numb         | ers include out-of- | caseload FTCs |  |





## **Medication Administration Records and Health Management Forms** – December 2017

Percent of Current MARs and Health Forms Submitted Correctly for Reporting Month

|         |                                                  |          |                      |          |         |                  |           |         |                                 |                                   |         |                                 |    | CHS | DEV |
|---------|--------------------------------------------------|----------|----------------------|----------|---------|------------------|-----------|---------|---------------------------------|-----------------------------------|---------|---------------------------------|----|-----|-----|
|         |