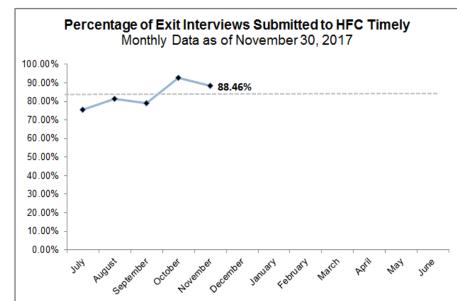

## Exit Interview Timeliness by CMO HFC Cumulative YTD Timeliness: 78.29%

# **Exit Interviews Trending by CMO**HFC Cumulative YTD Timeliness: 78.29%