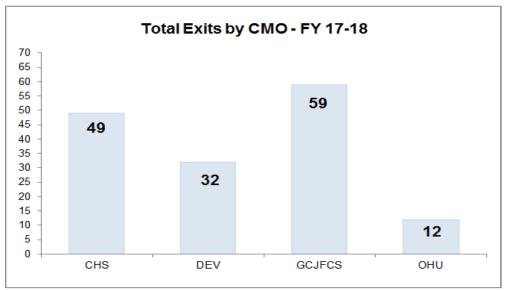

## Exit Interview Timeliness by CMO HFC Cumulative YTD Timeliness: 78.29%

# **Exit Interviews Trending by CMO**HFC Cumulative YTD Timeliness: 78.29%