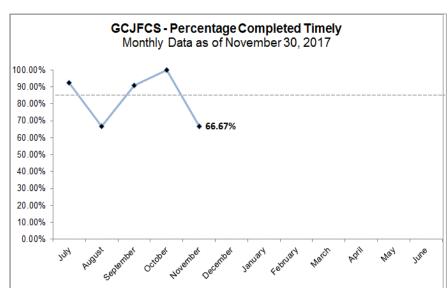

## Exit Interview Timeliness by CMO HFC Cumulative YTD Timeliness: 78.29%

# **Exit Interviews Trending by CMO**HFC Cumulative YTD Timeliness: 78.29%