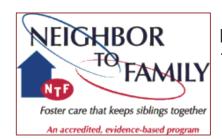

| 17     | 7      |
| Devereux  | 0                             | 2      | 2       | 1      | 0      | 0     |       |       |         |       |       |     | 5      | 20     | 16     |
| GCCC      | 0                             | 2      | 0       | 4      | 1      | 0     |       |       |         |       |       |     | 7      | 13     | 9      |
| One Hope  | 0                             | 0      | 0       | 0      | 0      | 0     |       |       |         |       |       |     | 0      | 4      | 9      |
| Total     | 0                             | 5      | 2       | 6      | 2      | 0     |       |       |         |       |       |     | 15     | 54     | 41     |

#### **Children Entering & Exiting Care**

Number of Children Entering and Exiting Out-of-Home Care per Month







#### **Neighbor to Family – Weekly & Monthly Census**

17-18 Fiscal Year to Month - Percentage of Children Not Sheltered: 93.0%

| Neighbor To Family - Weekly Census Numbers<br>Weekly Data 12/04/17 through 12/10/17 |    |     |  |  |  |  |  |  |
|-------------------------------------------------------------------------------------|----|-----|--|--|--|--|--|--|
| Referral Type Number of Families Number of Children                                 |    |     |  |  |  |  |  |  |
| CPI - Safety Management                                                             | 1  | 1   |  |  |  |  |  |  |
| CPI - Family Support                                                                | 25 | 60  |  |  |  |  |  |  |
| Specialized - Family Support