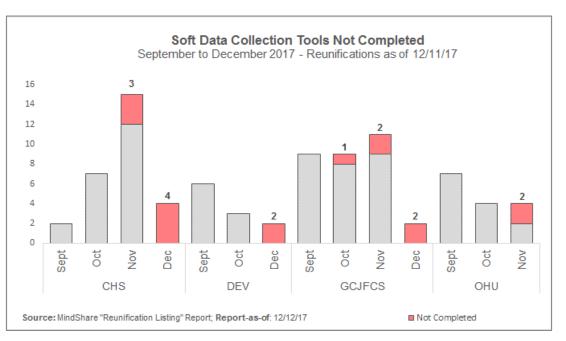

| DEV 33 33 100.0%               |     |     |          |  |  |  |  |  |
| GCJFCS                                                                                                      | 3                              | 80  | 83  | 96.4%    |  |  |  |  |  |
| OHU                                                                                                         | OHU 15 15 100.0% 🧩             |     |     |          |  |  |  |  |  |
| Grand Total                                                                                                 | 3                              | 187 | 190 | 98.4%    |  |  |  |  |  |

Source: MindShare "Reunification Listing" Report; Data-as-of: 12/11/17

#### MindShare Predictive Analytics – Soft Data Collection Tools Not Completed





| Child Placement Agreement Errors  Data as of 12/11/17                                 |           |         |    |    |  |  |  |  |  |
|---------------------------------------------------------------------------------------|-----------|---------|----|----|--|--|--|--|--|
| Agency New CPA Needed Need to Upload Signed Agreement Need Supervisor Appproval Total |           |         |    |    |  |  |  |  |  |
| CHS                                                                                   | 8         | 8 21 15 |    |    |  |  |  |  |  |
| DEV                                                                                   |           | 1       |    | 1  |  |  |  |  |  |
| GCJFCS                                                                                | 8         | 19      |