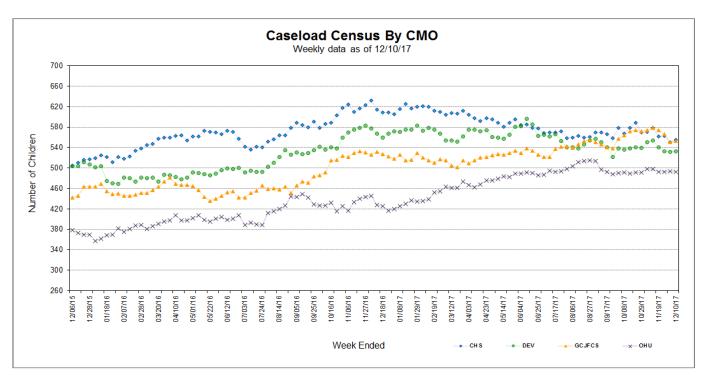

#### **Case Transfer Staffing Data**

Case Transfer Data For Fiscal Year July 1, 2017 – June 30, 2018 - Data as of 12/11/2017

|            | 1           | ı     | 1     | 1   | ı    | 1   |      | 1   |      |       |     | 1    |        |        |        |
|------------|-------------|-------|-------|-----|------|-----|------|-----|------|-------|-----|------|--------|--------|--------|
| Agency     | 11.11       | ΔUG   | SEPT  | ОСТ | NOV  | DEC | ΙΔΝ  | FEB | MAR  | ΔPR   | MAY | JUN  | 17-18  | 16-17  | 15-16  |
| Agency     | 5           | 700   | OLI I | 001 | 1401 | DLO | U/UV | LLD | IVIZ | AI IX | WIZ | 0014 | Totals | Totals | Totals |
| Number of  | <b>Chil</b> | dren  |       |     |      |     |      |     |      |       |     |      |        |        |        |
| CHS        | 27          | 30    | 34    | 30  | 17   | 8   |      |     |      |       |     |      | 146    | 416    | 391    |
| Devereux   | 19          | 45    | 23    | 27  | 30   | 1   |      |     |      |       |     |      | 145    | 442    | 403    |
| GCCC       | 29          | 32    | 24    | 35  | 18   | 16  |      |     |      |       |     |      | 154    | 426    | 388    |
| One Hope   | 58          | 59    | 41    | 42  | 26   | 26  |      |     |      |       |     |      | 252    | 586    | 358    |
| Total      | 133         | 166   | 122   | 134 | 91   | 51  |      |     |      |       |     |      | 697    | 1870   | 1540   |
| Out of Hor | ne C        | are   |       |     |      |     |      |     |      |       |     |      |        |        |        |
| CHS        | 15          | 17    | 25    | 17  | 8    | 8   |      |     |      |       |     |      | 90     | 253    | 230    |
| Devereux   | 15          | 18    | 9     | 15  | 24   | 0   |      |     |      |       |     |      | 81     | 259    | 218    |
| GCCC       | 24          | 25    | 13    | 16  | 10   | 11  |      |     |      |       |     |      | 99     | 265    | 235    |
| One Hope   | 20          | 14    | 7     | 7   | 7    | 16  |      |     |      |       |     |      | 71     | 136    | 71     |
| Total      | 74          | 74    | 54    | 55  | 49   | 35  |      |     |      |       |     |      | 341    | 913    | 754    |
| IN - HOME  | JUD         | ICIAL |       |     |      |     |      |     |      |       |     |      |        |        |        |
| CHS        | 2           | 4     | 0     | 1   | 3    | 0   |      |     |      |       |     |      | 10     | 27     | 30     |
| Devereux   | 3           | 6     | 2     | 2   | 3    | 0   |      |     |      |       |     |      | 16     | 24     | 37     |
| GCCC       | 0           | 4     | 5     | 0   | 3    | 4   |      |     |      |       |     |      | 16     | 29     | 11     |
| One Hope   | 6           | 0     | 1     | 4   | 4    | 0   |      |     |      |       |     |      | 15     | 22     | 8      |
| Total      | 11          | 14    | 8     | 7   | 13   | 4   |      |     |      |       |     |      | 57     | 102    | 86     |