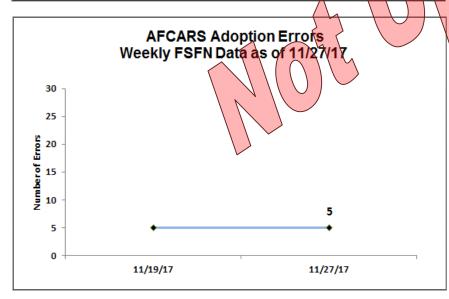

4    |
| GCJFCS                                                               |            |          | 27    |                   | 13                     | 40    |
| OHU                                                                  |            |          | 9     |                   | 2                      | 11    |
| CPI                                                                  |            |          |       |                   |                        |       |
| Total                                                                | 0          | 0        | 86    | 0                 | 33                     | 119   |
| Source: FSFN AFCARS Foster Error Report & OCWRDU Rpt as of: 11/27/17 |            |          |       |                   |                        |       |





| AFCARS Adoption Errors                                                |          |            |          |       |                        |       |
|-----------------------------------------------------------------------|----------|------------|----------|-------|------------------------|-------|
| Agency                                                                | Adoption | Child Info | Provider | Legal | Cannot Be<br>Corrected | Total |
| CHS                                                                   |          |            |          |       |                        |       |
| DEV                                                                   |          |            |          |       |                        |       |
| GCJFCS