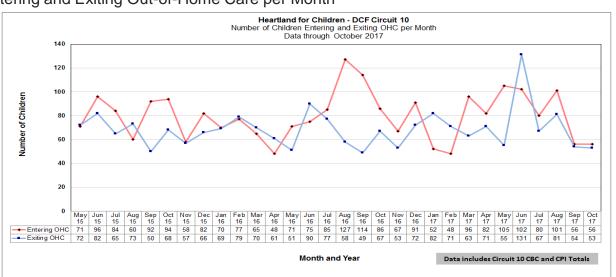

| 17     | 7      |
| Devereux  | 0                             | 2      | 2       | 1      | 0      | 0     |       |       |         |       |       |     | 5      | 20     | 16     |
| GCCC      | 0                             | 2      | 0       | 4      | 1      | 0     |       |       |         |       |       |     | 7      | 13     | 9      |
| One Hope  | 0                             | 0      | 0       | 0      | 0      | 0     |       |       |         |       |       |     | 0      | 4      | 9      |
| Total     | 0                             | 5      | 2       | 6      | 2      | 0     |       |       |         |       |       |     | 15     | 54     | 41     |

#### **Children Entering & Exiting Care**

Number of Children Entering and Exiting Out-of-Home Care per Month







#### **Neighbor to Family – Weekly & Monthly Census**

17-18 Fiscal Year to Month - Percentage of Children Not Sheltered: 93.0%

| Neighbor To Family - Weekly Census Numbers<br>Weekly Data 12/04/17 through 12/10/17 |    |     |  |  |  |  |  |  |
|-------------------------------------------------------------------------------------|----|-----|--|--|--|--|--|--|
| Referral Type Number of Families Number of Children                                 |    |     |  |  |  |  |  |  |
| CPI - Safety Management                                                             | 1  | 1   |  |  |  |  |  |  |
| CPI - Family Support                                                                | 25 | 60  |  |  |  |  |  |  |
| Specialized - Family Support