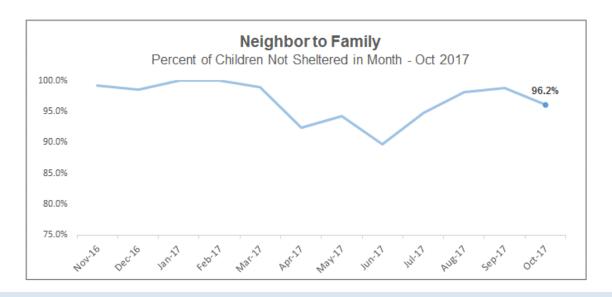

|
| CPI - Safety Management                                                             | 1  | 1   |  |  |  |  |  |  |
| CPI - Family Support                                                                | 25 | 60  |  |  |  |  |  |  |
| Specialized - Family Support                                                        | 6  | 12  |  |  |  |  |  |  |
| Prevention - Comm. Referral                                                         | 28 | 81  |  |  |  |  |  |  |
| Special Conditions Report 3 3                                                       |    |     |  |  |  |  |  |  |
| NTF - Total Services                                                                | 63 | 157 |  |  |  |  |  |  |

Q: What did NTF do well?

"My Family Care Manager is awesome!"

- Client Satisfaction Survey





## **Missing Children**

Number of Missing Youth as of Reporting Date



|                 | Circuit 10 - Weekly Missing Children Report  Number of Missing Youth as of Reporting Date |     |     |        |     |     |                                           |                                         |                                                |                                                   |                                             |                                            |  |  |
|-----------------|-------------------------------------------------------------------------------------------|-----|-----|--------|-----|-----|-------------------------------------------|-----------------------------------------|------------------------------------------------|---------------