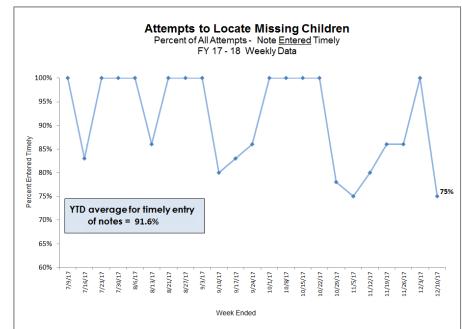

#### Scorecard Measure 4 - Children Seen / Not Seen

Percent of children under supervision who are required to be seen every 30 days

| Scorecard Measure #4 - Children Under Supervision<br>Seen Who Are Seen Every Thirty Days<br>Supervision between 12/01/17 - 12/31/17 |                             |                            |  |  |  |  |  |  |  |  |  |
|-------------------------------------------------------------------------------------------------------------------------------------|-----------------------------|----------------------------|--|--|--|--|--|--|--|--|--|
| Agency                                                                                                                              | seen in 30 days seen timely |                            |  |  |  |  |  |  |  |  |  |
| CHS                                                                                                                                 | 2                           | 99.92%                     |  |  |  |  |  |  |  |  |  |
| DEV                                                                                                                                 | 3                           | 99.80%                     |  |  |  |  |  |  |  |  |  |
| GCJFCS                                                                                                                              | 5                           | 99.79%                     |  |  |  |  |  |  |  |  |  |
| OHU                                                                                                                                 | 3                           | 99.33%                     |  |  |  |  |  |  |  |  |  |
| Total                                                                                                                               | 13                          | 99.71%                     |  |  |  |  |  |  |  |  |  |
| *Source: *Childre                                                                                                                   | en Under Supervision Who Ar | e Seen Every Thirty Days - |  |  |  |  |  |  |  |  |  |

Report #1144" Data-as-of: 12/11/17

|            |                 | en Not Seen,<br>Nov 2017 | man   |
|------------|-----------------|--------------------------|-------|
|            | # Not Seen      | Agency                   |       |
|            | 9               | снѕ                      | 19000 |
|            |                 |                          | }     |
|            | 2 ( 5           | n GEDACES                |       |
|            | @ \$\\\\\\      | ОНО                      |       |
| 100        | 200             | CPI                      |       |
|            | 15              | Total                    |       |
| 1(, 11,11) | Source: FSFN Rp | t "Children seen /       |       |
| COMPA      | not seen d      | aily listing"            |       |
|            | Data-as-of      | 12/05/17                 |       |
|            |                 |                          |       |