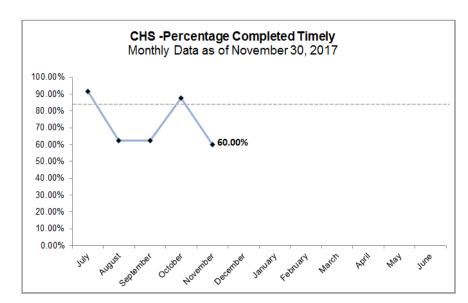

## Exit Interview Timeliness by CMO HFC Cumulative YTD Timeliness: 78.29%

# **Exit Interviews Trending by CMO**HFC Cumulative YTD Timeliness: 78.29%