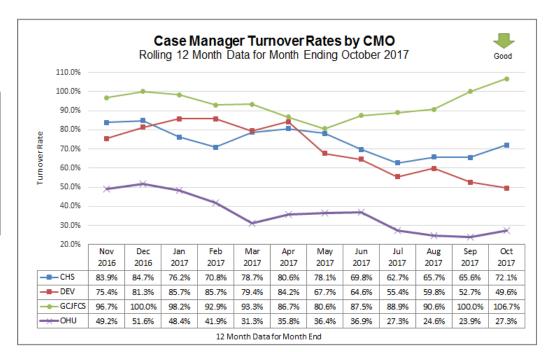

## Exit Interview Timeliness by CMO HFC Cumulative YTD Timeliness: 78.29%

# **Exit Interviews Trending by CMO**HFC Cumulative YTD Timeliness: 78.29%