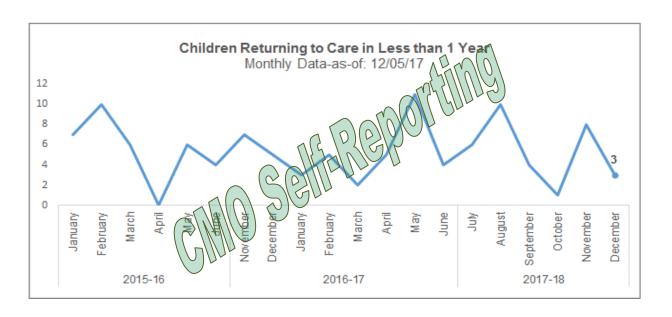

## **Children Returning to Care**

Number of Children in a Removal Episode Who Have Had a Prior Removal

|                         | Removal Episodes for Children with a Prior Removal  Removals entered into FSFN between 11/27/17 - 12/05/17 |               |                 |                            |                                            |           |                         |                         |  |  |  |  |  |  |
|-------------------------|------------------------------------------------------------------------------------------------------------|---------------|-----------------|----------------------------|--------------------------------------------|-----------|-------------------------|-------------------------|--|--|--|--|--|--|
| Current<br>Removal Date | Prior Unit                                                                                                 | Prior Removal | Prior Discharge | Length of Stay<br>(months) | Length from<br>Prior Discharge<br>(months) | LOR Range | P. Analytics<br>Listing | P. Analytics<br>Percent |  |  |  |  |  |  |
| 11/29/2017              | 141828-DEV                                                                                                 | 12/2/2015     | 7/11/2017       | 19                         | 4                                          | < 1 yr    | Y                       | 60%                     |  |  |  |  |  |  |
| 11/29/2017              | 141828-DEV                                                                                                 | 12/2/2015     | 7/11/2017       | 19                         | 4                                          | < 1 yr    | Y                       | 68%                     |  |  |  |  |  |  |
| 11/29/2017              | 141828-DEV                                                                                                 | 12/2/2015     | 7/11/2017       | 19                         | 4                                          | < 1 yr    | Y                       | 69%                     |  |  |  |  |  |  |
| 11/29/2017              | 141846-CHSFL                                                                                               | 12/10/2010    | 8/27/2012       | 21                         | 63                                         | > 5 yrs   | N                       | -                       |  |  |  |  |  |  |
|                         |                                                                                                            |               |                 |                            |                                            |           |                         |                         |  |  |  |  |  |  |

Source: FSFN Data Warehouse Ad Hoc Report, Data-as-of: 12/05/17