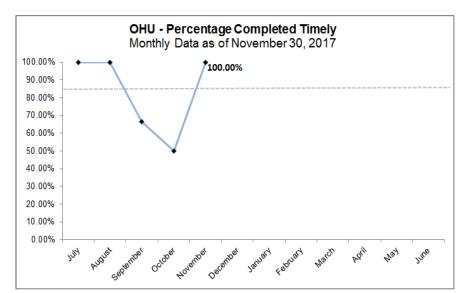

## Exit Interview Timeliness by CMO HFC Cumulative YTD Timeliness: 78.29%

# **Exit Interviews Trending by CMO**HFC Cumulative YTD Timeliness: 78.29%