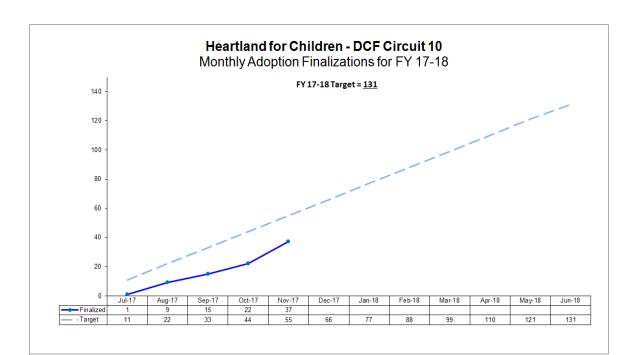

#### **Adoption Finalizations**

Percent of Adoptions Finalized with 24 Months of Removal & Percent of Adoption Goal Met

13

Total

37

#### **Upcoming Finalization Dates**

December 13, 2017 December 20, 2017

|        |                            | •                      | al Year-to-Date 12              |               |                 |                          |
|--------|----------------------------|------------------------|---------------------------------|---------------|-----------------|--------------------------|
| СМО    | Subsidy Files<br>Submitted | Finalized<br>Adoptions | Number Needed<br>to Meet Target | CMO<br>Target | %<br>Target Met | % Completed w/in 24 Mths |
| CHS    | 6                          | 10                     | 32                              | 42            | 31.3%           | 30.0%                    |
| DEV    | 2                          | 4                      | 28                              | 32            | 14.3%           | 0.0%                     |
| GCJFCS | 2                          | 9                      | 27                              | 36            | 33.3%           | 22.2%                    |
| OHU    | 3                          | 14                     | 7                               | 21            | 66.7%           | 21.4%                    |

94

131

28.2%

21.6%