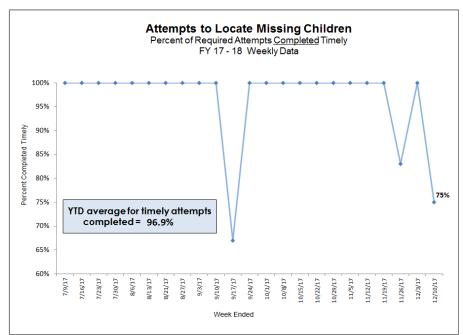

#### Scorecard Measure 4 - Children Seen / Not Seen

Percent of children under supervision who are required to be seen every 30 days

| Scorecard Measure #4 - Children Under Supervision<br>Seen Who Are Seen Every Thirty Days<br>Supervision between 12/01/17 - 12/31/17 |                             |                            |  |  |  |  |  |  |  |  |  |
|-------------------------------------------------------------------------------------------------------------------------------------|-----------------------------|----------------------------|--|--|--|--|--|--|--|--|--|
| Agency                                                                                                                              | seen in 30 days seen timely |                            |  |  |  |  |  |  |  |  |  |
| CHS                                                                                                                                 | 2                           | 99.92%                     |  |  |  |  |  |  |  |  |  |
| DEV                                                                                                                                 | 3                           | 99.80%                     |  |  |  |  |  |  |  |  |  |
| GCJFCS                                                                                                                              | 5                           | 99.79%                     |  |  |  |  |  |  |  |  |  |
| OHU                                                                                                                                 | 3                           | 99.33%                     |  |  |  |  |  |  |  |  |  |
| Total                                                                                                                               | 13                          | 99.71%                     |  |  |  |  |  |  |  |  |  |
| *Source: *Childre                                                                                                                   | en Under Supervision Who Ar | e Seen Every Thirty Days - |  |  |  |  |  |  |  |  |  |

Report #1144" Data-as-of: 12/11/17

|            |                 | en Not Seen,<br>Nov 2017 | man   |
|------------|-----------------|--------------------------|-------|
|            | # Not Seen      | Agency                   |       |
|            | 9               | снѕ                      | 19000 |
|            |                 |                          | }     |
|            | 2 ( 5           | n GEDACES                |       |
|            | @ \$\\\\\\      | ОНО                      |       |
| 100        | 200             | CPI                      |       |
|            | 15              | Total                    |       |
| 1(, 11,11) | Source: FSFN Rp | t "Children seen /       |       |
| COMPA      | not seen d      | aily listing"            |       |
|            | Data-as-of      | 12/05/17                 |       |
|            |                 |                          |       |