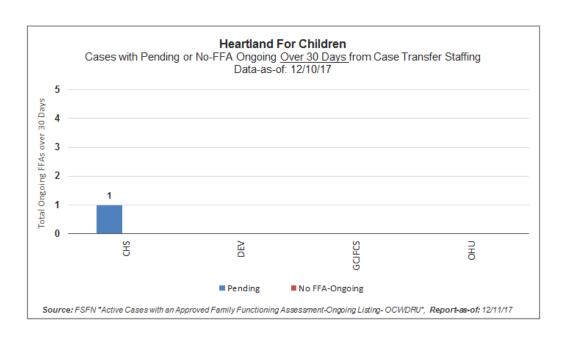

#### **Case Transfer Staffing Data**

Case Transfer Data For Fiscal Year July 1, 2017 – June 30, 2018 - Data as of 12/11/2017

|            | 1           | ı     | 1     | 1   | ı    | 1   |      | 1   |      |       |     | 1    |        |        |        |
|------------|-------------|-------|-------|-----|------|-----|------|-----|------|-------|-----|------|--------|--------|--------|
| Agency     | 11.11       | ΔUG   | SEPT  | ОСТ | NOV  | DEC | ΙΔΝ  | FEB | MAR  | ΔPR   | MAY | JUN  | 17-18  | 16-17  | 15-16  |
| Agency     | 5           | 700   | OLI I | 001 | 1401 | DLO | U/UV | LLD | IVIZ | AI IX | WIZ | 0014 | Totals | Totals | Totals |
| Number of  | <b>Chil</b> | dren  |       |     |      |     |      |     |      |       |     |      |        |        |        |
| CHS        | 27          | 30    | 34    | 30  | 17   | 8   |      |     |      |       |     |      | 146    | 416    | 391    |
| Devereux   | 19          | 45    | 23    | 27  | 30   | 1   |      |     |      |       |     |      | 145    | 442    | 403    |
| GCCC       | 29          | 32    | 24    | 35  | 18   | 16  |      |     |      |       |     |      | 154    | 426    | 388    |
| One Hope   | 58          | 59    | 41    | 42  | 26   | 26  |      |     |      |       |     |      | 252    | 586    | 358    |
| Total      | 133         | 166   | 122   | 134 | 91   | 51  |      |     |      |       |     |      | 697    | 1870   | 1540   |
| Out of Hor | ne C        | are   |       |     |      |     |      |     |      |       |     |      |        |        |        |
| CHS        | 15          | 17    | 25    | 17  | 8    | 8   |      |     |      |       |     |      | 90     | 253    | 230    |
| Devereux   | 15          | 18    | 9     | 15  | 24   | 0   |      |     |      |       |     |      | 81     | 259    | 218    |
| GCCC       | 24          | 25    | 13    | 16  | 10   | 11  |      |     |      |       |     |      | 99     | 265    | 235    |
| One Hope   | 20          | 14    | 7     | 7   | 7    | 16  |      |     |      |       |     |      | 71     | 136    | 71     |
| Total      | 74          | 74    | 54    | 55  | 49   | 35  |      |     |      |       |     |      | 341    | 913    | 754    |
| IN - HOME  | JUD         | ICIAL |       |     |      |     |      |     |      |       |     |      |        |        |        |
| CHS        | 2           | 4     | 0     | 1   | 3    | 0   |      |     |      |       |     |      | 10     | 27     | 30     |
| Devereux   | 3           | 6     | 2     | 2   | 3    | 0   |      |     |      |       |     |      | 16     | 24     | 37     |
| GCCC       | 0           | 4     | 5     | 0   | 3    | 4   |      |     |      |       |     |      | 16     | 29     | 11     |
| One Hope   | 6           | 0     | 1     | 4   | 4    | 0   |      |     |      |       |     |      | 15     | 22     | 8      |
| Total      | 11          | 14    | 8     | 7   | 13   | 4   |      |     |      |       |     |      | 57     | 102    | 86     |