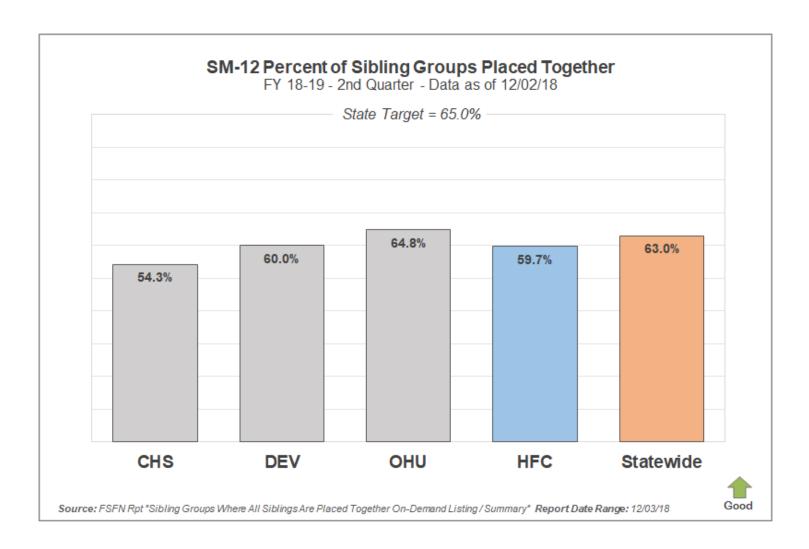

#### Scorecard Measure 12 – Separated Siblings

Percentage of siblings groups in out-of-home care where all siblings are placed together.