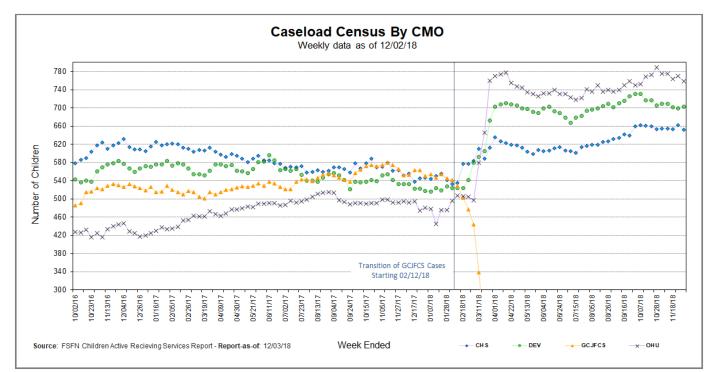

#### **Caseload Census Information**

CBC Services Weekly Caseloads By CMO

|           | Number of Children by CMO<br>Last 6 Reporting Periods |           |                  |                   |                  |                  |  |  |  |
|-----------|-------------------------------------------------------|-----------|------------------|-------------------|------------------|------------------|--|--|--|
| Agency    | 10/28/2018                                            | 11/4/2018 | 11/12/2018       | 11/18/2018        | 11/25/2018       | 12/2/2018        |  |  |  |
| СНЅ       | <mark>6</mark> 53                                     | 654       | <mark>654</mark> | <mark>6</mark> 53 | 662              | <mark>652</mark> |  |  |  |
| DEV       | 705                                                   | 709       | 709              | 701               | <mark>699</mark> | 702              |  |  |  |
| ОНИ       | 789                                                   | 775       | 775              | 763               | 770              | 758              |  |  |  |
| HFC Total | 2147                                                  | 2138      | 2138             | 2117              | 2131             | 2112             |  |  |  |