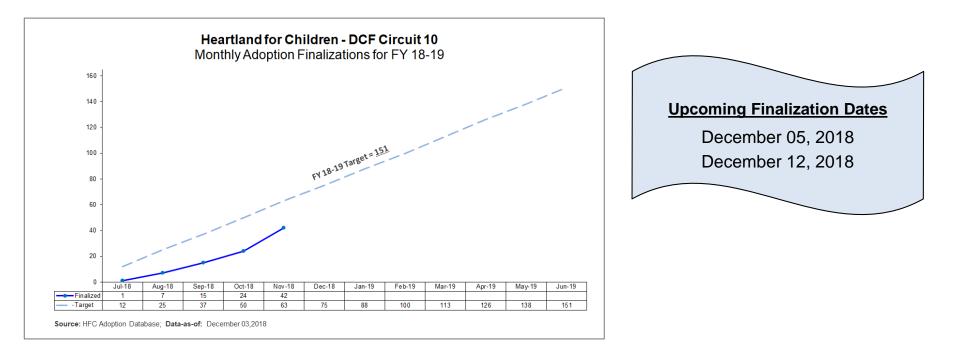

## **Adoption Finalizations**

Percent of Adoptions Finalized with 24 Months of Removal & Percent of Adoption Goal Met

| Adoption Finalizations Credited to HFC<br>18-19 Fiscal Year-to-Date 12/03/18 |                            |                        |                                 |               |                 |                             |  |  |  |  |  |  |
|------------------------------------------------------------------------------|----------------------------|------------------------|---------------------------------|---------------|-----------------|-----------------------------|--|--|--|--|--|--|
| СМО                                                                          | Subsidy Files<br>Submitted | Finalized<br>Adoptions | Number Needed<br>to Meet Target | CMO<br>Target | %<br>Target Met | % Completed<br>w/in 24 Mths |  |  |  |  |  |  |
| CHS                                                                          | 0                          | 2                      | 45                              | 47            | 4.3%            | 0.0%                        |  |  |  |  |  |  |
| DEV                                                                          | 3                          | 21                     | 40                              | 61            | 34.4%           | 81.0%                       |  |  |  |  |  |  |
| OHU                                                                          | 0                          | 19                     | 24                              | 43            | 44.2%           | 21.1%                       |  |  |  |  |  |  |
| Total                                                                        | 3                          | 42                     | 109                             | 151           | 27.8%           | 50.0%                       |  |  |  |  |  |  |