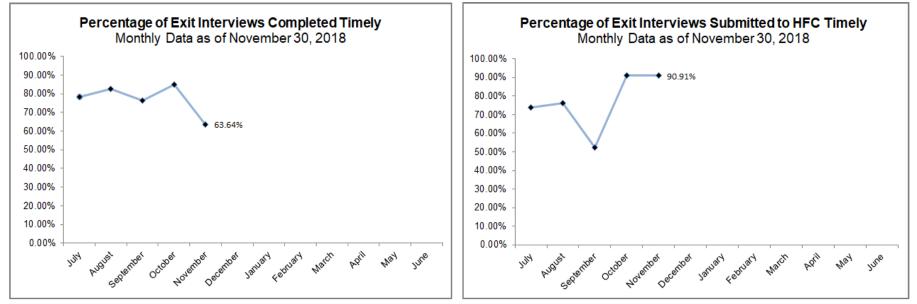

## **Exit Interview Timeliness by CMO**

HFC Cumulative YTD Timeliness: 78.62%

## **Exit Interviews Trending by CMO**

HFC Cumulative YTD Timeliness: 78.62%