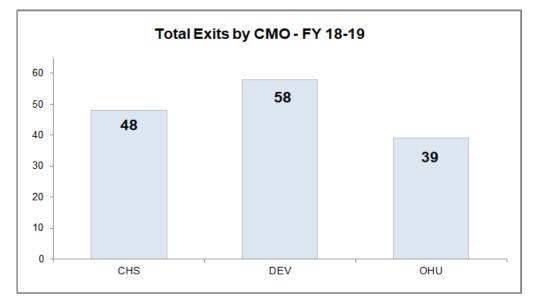

## **Adoption Finalizations**

Percent of Adoptions Finalized with 24 Months of Removal & Percent of Adoption Goal Met

| Adoption Finalizations Credited to HFC<br>18-19 Fiscal Year-to-Date 12/03/18 |                            |                        |                                 |               |                 |                             |  |  |  |  |  |  |
|------------------------------------------------------------------------------|----------------------------|------------------------|---------------------------------|---------------|-----------------|-----------------------------|--|--|--|--|--|--|
| СМО                                                                          | Subsidy Files<br>Submitted | Finalized<br>Adoptions | Number Needed<br>to Meet Target | CMO<br>Target | %<br>Target Met | % Completed<br>w/in 24 Mths |  |  |  |  |  |  |
| CHS                                                                          | 0                          | 2                      | 45                              | 47            | 4.3%            | 0.0%                        |  |  |  |  |  |  |
| DEV                                                                          | 3                          | 21                     | 40                              | 61            | 34.4%           | 81.0%                       |  |  |  |  |  |  |
| OHU                                                                          | 0                          | 19                     | 24                              | 43            | 44.2%           | 21.1%                       |  |  |  |  |  |  |
| Total                                                                        | 3                          | 42                     | 109                             | 151           | 27.8%           | 50.0%                       |  |  |  |  |  |  |