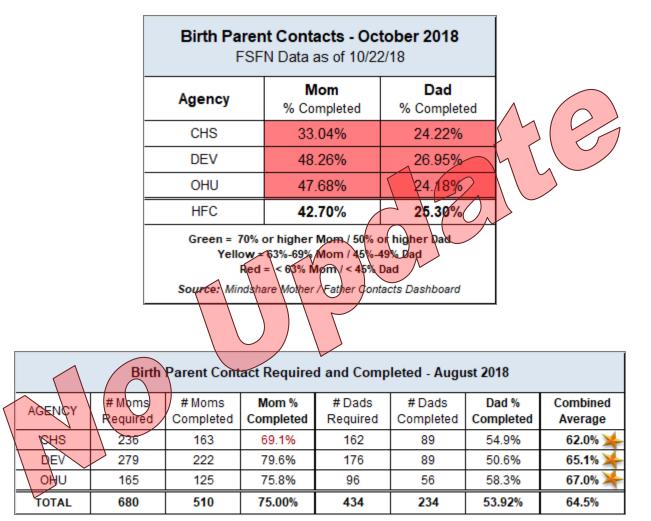

#### **Scorecard Measures 5 & 6 - Children Achieving Permanency**

SM05 - Percent of children exiting care to a permanent home within 12 months of entering care – **Target = 40.5%** SM06 - Percent of children exiting care to a permanent home for children in care 12-23 months – **Target = 43.6%** 

| Scorecard Measure #5 - 10/01/17 to 12/31/17<br>Children Achieving Permanency within 0-12 Mths<br>FY 18-19 - <u>2nd Qtr</u> as of 12/02/18 |                              |                                    |                                 |  |  |  |  |  |  |  |  |  |
|-------------------------------------------------------------------------------------------------------------------------------------------|------------------------------|------------------------------------|---------------------------------|--|--|--|--|--|--|--|--|--|
| Agency                                                                                                                                    | Permanency<br>within 12 mths | Total Children<br>out-of-home care | Percent Timely<br>Reunification |  |  |  |  |  |  |  |  |  |
| CHS                                                                                                                                       | 12                           | 48                                 | 25.0%                           |  |  |  |  |  |  |  |  |  |
| DEV                                                                                                                                       | 21                           | 83                                 | 25.3%                           |  |  |  |  |  |  |  |  |  |
| OHU                                                                                                                                       | 19                           | 55                                 | 34.5%                           |  |  |  |  |  |  |  |  |  |
| HFC Total*                                                                                                                                | 64                           | 200                                | 32.0%                           |  |  |  |  |  |  |  |  |  |

#### Scorecard Measure #6 - 01/01/18 (snapshot) Children Achieving Permanency within 12-24 Mths FY 18-19 - <u>2nd Qtr</u> as of 12/02/18

| Agency     | Permanency<br>within 12-24 mths | Total Children<br>LOS 12-24 mths | Percent Timely<br>Reunification |
|------------|---------------------------------|----------------------------------|---------------------------------|
| CHS        | 59                              | 144                              | 41.0%                           |
| DEV        | 60                              | 135                              | 44.4%                           |
| OHU        | 51                              | 106                              | 48.1%                           |
| HFC Total* | 188                             | 403                              | 46.7%                           |