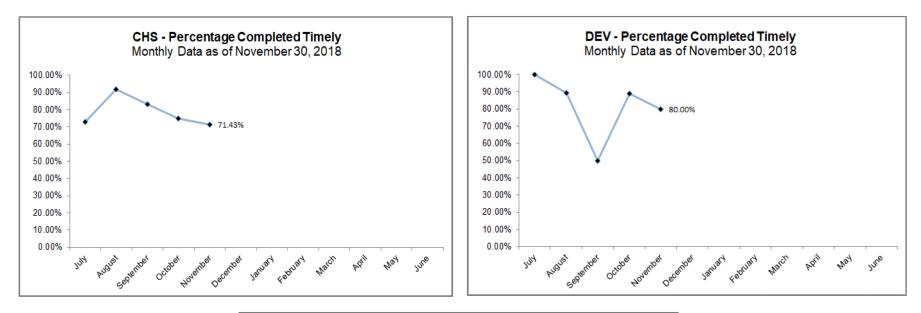

#### Scorecard Measure 4 - Children Seen / Not Seen

Percent of children under supervision who are required to be seen every 30 days

| Seen                                                                                                        | easure #4 - Children<br>Who Are Seen Every<br>rvision between 11/01/ | Thirty Days                  |  |  |  |  |  |  |  |  |
|-------------------------------------------------------------------------------------------------------------|----------------------------------------------------------------------|------------------------------|--|--|--|--|--|--|--|--|
| Agency                                                                                                      | # of Children <u>Not</u><br>seen in 30 days                          | % of Children<br>seen timely |  |  |  |  |  |  |  |  |
| CHS                                                                                                         | 0                                                                    | 100.00%                      |  |  |  |  |  |  |  |  |
| DEV                                                                                                         | 0                                                                    | 100.00%                      |  |  |  |  |  |  |  |  |
| OHU                                                                                                         | 4                                                                    | 99.97%                       |  |  |  |  |  |  |  |  |
| Total                                                                                                       | 4                                                                    | 99.99%                       |  |  |  |  |  |  |  |  |
| *Source: "Children Under Supervision Who Are Seen Every Thirty Days -<br>Report #1144" Data-as-of: 12/03/18 |                                                                      |                              |  |  |  |  |  |  |  |  |