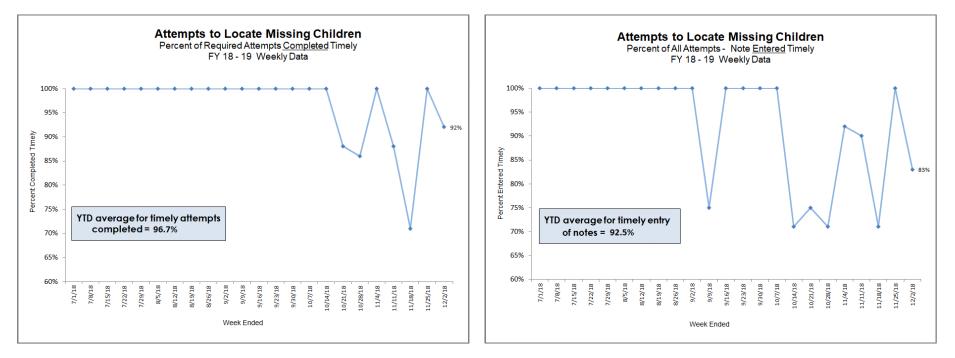

#### **Missing Children – Attempts to Locate**

HFC – DCF Circuit 10 Attempts to Locate Missing Children

|        | Attempts to Locate<br>Week of 11/26/2018 through 12/02/2018 |                       |                                 |                                |                   |                          |                         |                                                     |  |  |  |
|--------|-------------------------------------------------------------|-----------------------|---------------------------------|--------------------------------|-------------------|--------------------------|-------------------------|-----------------------------------------------------|--|--|--|
| Agency | Required                                                    | Required<br>Completed | Required<br>Completed<br>Timely | Percentage<br>Completed Timely | Notes<br>Required | Voluntarily<br>Completed | Notes Entered<br>Timely | Attempts to Locate notes<br>entered within 24 hours |  |  |  |
| CHS    | 7                                                           | 7                     | 7                               | 100%                           | 7                 |                          | 7                       | 100%                                                |  |  |  |
| DEV    | 4                                                           | 4                     | 4                               | 100%                           | 4                 |                          | 3                       | 75%                                                 |  |  |  |
| OHU    |                                                             |                       |                                 |                                |                   |                          |                         |                                                     |  |  |  |
| PI     | 1                                                           | 0                     | 0                               | 0%                             | 1                 | 0                        | 0                       | 0%                                                  |  |  |  |
| Total  | 12                                                          | 11                    | 11                              | <mark>92</mark> %              | 12                | 0                        | 10                      | 83%                                                 |  |  |  |