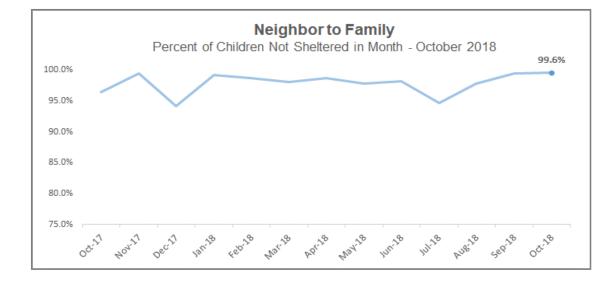

#### **Children Entering & Exiting Care**

Number of Children Entering and Exiting Out-of-Home Care per Month

**Neighbor to Family – Weekly & Monthly Census** 18-19 Fiscal Year to Month - Percentage of Children Not Sheltered: **96.6%** 