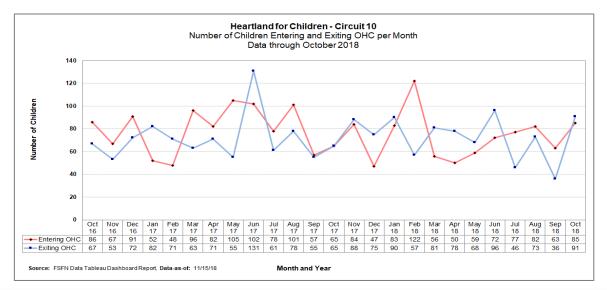

#### **Children Entering & Exiting Care**

Number of Children Entering and Exiting Out-of-Home Care per Month

**Neighbor to Family – Weekly & Monthly Census** 18-19 Fiscal Year to Month - Percentage of Children Not Sheltered: **96.6%** 