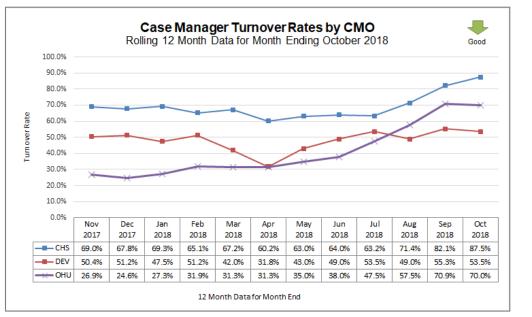

----------------------------------------------------------------------------------------------|-------|--|--|--|--|--|
| СМО                            | 12 Month Data for Month Ended October 2018           CMO         Case Manager         Case Manager Supervisor |       |  |  |  |  |  |
| CHS                            | 87.5%                                                                                                         | 12.5% |  |  |  |  |  |
| DEV                            | 53.5%                                                                                                         | 9.5%  |  |  |  |  |  |
| OHU                            | 70.0%                                                                                                         | 26.7% |  |  |  |  |  |



#### **Monthly Birth Parent Contacts**

Target = 70% Mothers and 50% Fathers - seen monthly



Source: Mindshare Mother / Father Contacts Data-as-of: 09/17/18



#### **Healthcare Information**

Data Entered Into FSFN for Children in Out-of-Home Care

|         | Health Information in FSFN for Children in OHC as of 12/02/18 |                                          |                                                |                                              |                                       |                        |  |        |                                    | ormation in F                                     | SFN as of 12/02                               | 2/18                                   |
|---------|---------------------------------------------------------------|-