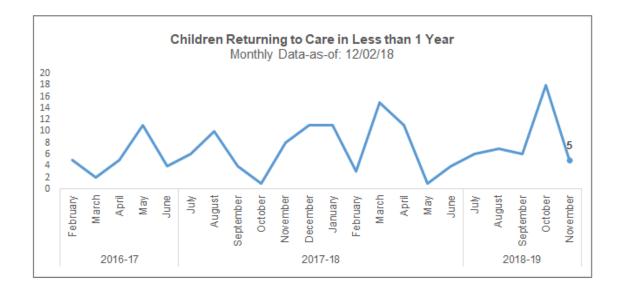

#### **Children Returning to Care**

Number of Children in a Removal Episode Who Have Had a Prior Removal

| Removal Episodes for Children with a Prior Removal<br>Removals entered into FSFN between 11/26/18 - 12/02/18 |                         |            |               |                 |                            |                                            |           |                         |                         |  |  |  |  |
|--------------------------------------------------------------------------------------------------------------|-------------------------|------------|---------------|-----------------|----------------------------|--------------------------------------------|-----------|-------------------------|-------------------------|--|--|--|--|
| Current<br>Agency                                                                                            | Current<br>Removal Date | Prior Unit | Prior Removal | Prior Discharge | Length of Stay<br>(months) | Length from<br>Prior Discharge<br>(months) | LOR Range | P. Analytics<br>Listing | P. Analytics<br>Percent |  |  |  |  |
| DEV                                                                                                          | 10/2/2018               | 141845-DEV | 4/6/2016      | 8/13/2018       | 28                         | 1                                          | < 1.0 yr  | Y                       | 58%                     |  |  |  |  |
| DEV                                                                                                          | 10/2/2018               | 141845-DEV | 4/6/2016      | 8/13/2018       | 28                         | 1                                          | < 1.0 yr  | Y                       | 62%                     |  |  |  |  |
|                                                                                                              |                         |            |               |                 |                            |                                            |           |                         |                         |  |  |  |  |

Source: FSFN Data Warehouse Ad Hoc Report, Rpt-as-of: 12/03/18