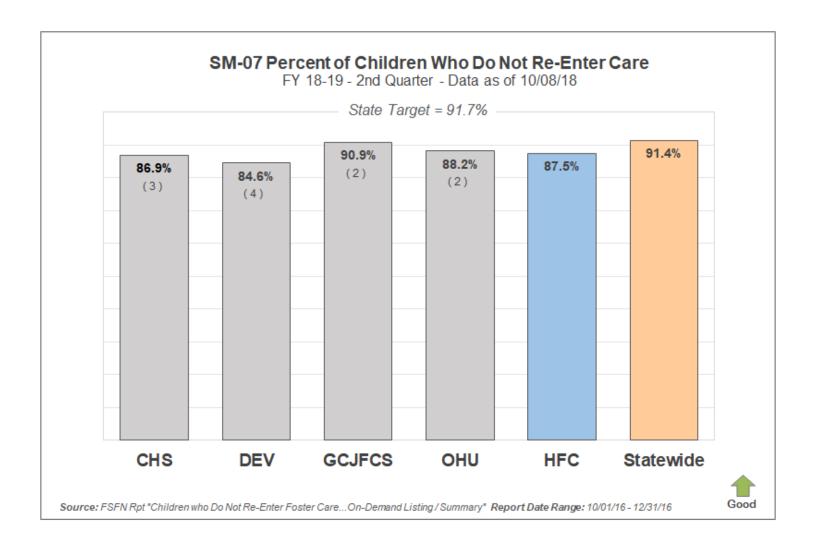

#### Scorecard Measure 7 – Children Who Do Not Re-Enter Care

Percentage of children who do not re-enter foster care within 12 months of moving to a permanent home.