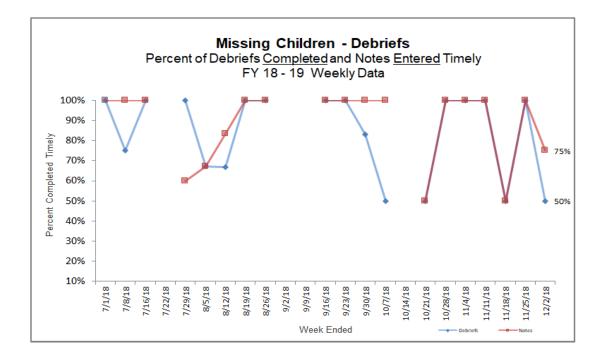

#### **Missing Children – Debriefs**

HFC - Required Debriefs Completed and Note Entry Timeliness

|        | Missing Children - Debriefs<br>Week of 11/26/2018 through 12/02/2018 |                       |                     |                                |                   |                          |                   |                                     |  |  |
|--------|----------------------------------------------------------------------|-----------------------|---------------------|--------------------------------|-------------------|--------------------------|-------------------|-------------------------------------|--|--|
| Agency | Debriefs<br>Required                                                 | Required<br>Completed | Completed<br>Timely | Percentage<br>Completed Timely | Notes<br>Required | Voluntarily<br>Completed | Entered<br>Timely | Debriefs entered<br>within 24 hours |  |  |
| CHS    |                                                                      |                       |                     |                                |                   |                          |                   |                                     |  |  |
| DEV    | 3                                                                    | 2                     | 1                   | 33%                            | 3                 |                          | 2                 | <b>67</b> %                         |  |  |
| OHU    |                                                                      |                       |                     |                                |                   |                          |                   |                                     |  |  |
| PI     | 1                                                                    | 1                     | 1                   | 100%                           | 1                 |                          | 1                 | 100%                                |  |  |
| Total  | 4                                                                    | 3                     | 2                   | <b>50%</b>                     | 4                 | 0                        | 3                 | 75%                                 |  |  |