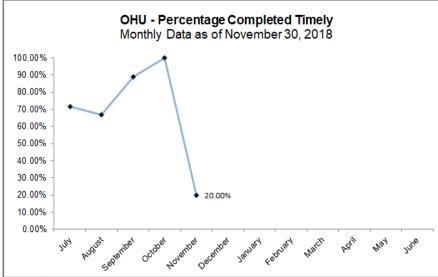

#### Scorecard Measure 4 - Children Seen / Not Seen

Percent of children under supervision who are required to be seen every 30 days

| Seen                                                                                                        | easure #4 - Children<br>Who Are Seen Every<br>rvision between 11/01/ | Thirty Days                  |  |  |  |  |  |  |  |  |
|-------------------------------------------------------------------------------------------------------------|----------------------------------------------------------------------|------------------------------|--|--|--|--|--|--|--|--|
| Agency                                                                                                      | # of Children <u>Not</u><br>seen in 30 days                          | % of Children<br>seen timely |  |  |  |  |  |  |  |  |
| CHS                                                                                                         | 0                                                                    | 100.00%                      |  |  |  |  |  |  |  |  |
| DEV                                                                                                         | 0                                                                    | 100.00%                      |  |  |  |  |  |  |  |  |
| OHU                                                                                                         | 4                                                                    | 99.97%                       |  |  |  |  |  |  |  |  |
| Total                                                                                                       | 4                                                                    | 99.99%                       |  |  |  |  |  |  |  |  |
| *Source: "Children Under Supervision Who Are Seen Every Thirty Days -<br>Report #1144" Data-as-of: 12/03/18 |                                                                      |                              |  |  |  |  |  |  |  |  |

|                                                                                      | # of Children Not Seen,<br>Month of November 2018 |  |  |  |  |  |  |  |  |  |  |
|--------------------------------------------------------------------------------------|---------------------------------------------------|--|--|--|--|--|--|--|--|--|--|
| # Not Seen                                                                           | Agency                                            |  |  |  |  |  |  |  |  |  |  |
|                                                                                      | CHS                                               |  |  |  |  |  |  |  |  |  |  |
|                                                                                      | DEV                                               |  |  |  |  |  |  |  |  |  |  |
|                                                                                      | OHU                                               |  |  |  |  |  |  |  |  |  |  |
| 3                                                                                    | CPI                                               |  |  |  |  |  |  |  |  |  |  |
| 3                                                                                    | Total                                             |  |  |  |  |  |  |  |  |  |  |
| Source: FSFN Rpt "Children seen /<br>not seen daily listing"<br>Data-as-of: 12/03/18 |                                                   |  |  |  |  |  |  |  |  |  |  |