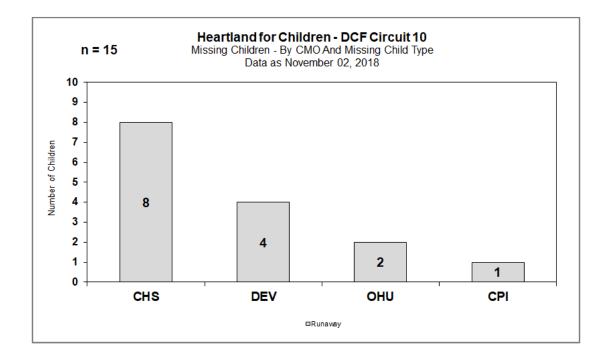

#### Missing Children

HFC – DCF Circuit 10 Number of Missing Youth as of Reporting Date

| Circuit 10 - Weekly Missing Children Report<br>Number of Missing Youth as of Reporting Date |                                           |                                        |                                                |                                                 |                                            |                                      |                                       |  |  |
|---------------------------------------------------------------------------------------------|-------------------------------------------|----------------------------------------|------------------------------------------------|-------------------------------------------------|--------------------------------------------|--------------------------------------|---------------------------------------|--|--|
| Reporting Date                                                                              | Total Missing<br>Children<br>Week to Date | Total New<br>Episodes<br>Month to Date | Timely Reporting<br>Compliance<br>Week to Date | Timely Reporting<br>Compliance<br>Month to Date | Timely Reporting<br>Misses<br>Week to Date | Total<br>Recoveries<br>Month to Date | Agency<br>Responsible<br>Week to Date |  |  |
| July 2018 (m/end)                                                                           | -                                         | 19                                     | -                                              | 95%                                             | -                                          | 21                                   | -                                     |  |  |
| Aug 2018 (m/end)                                                                            | -                                         | 22                                     | -                                              | 95%                                             | -                                          | 23                                   | -                                     |  |  |
| Sep 2018 (m/end)                                                                            | -                                         | 13                                     | -                                              | 92%                                             | -                                          | 14                                   | -                                     |  |  |
| Oct 2018 (m/end)                                                                            | -                                         | 28                                     | -                                              | 96%                                             | -                                          | 22                                   | -                                     |  |  |
| Nov 2018 (m/end)                                                                            | -                                         | 24                                     | -                                              | 100%                                            | -                                          | 20                                   | -                                     |  |  |
| 12/2/2018                                                                                   | 15                                        | 2                                      | 67%                                            | 67%                                             | 4                                          | 2                                    | DEV                                   |  |  |