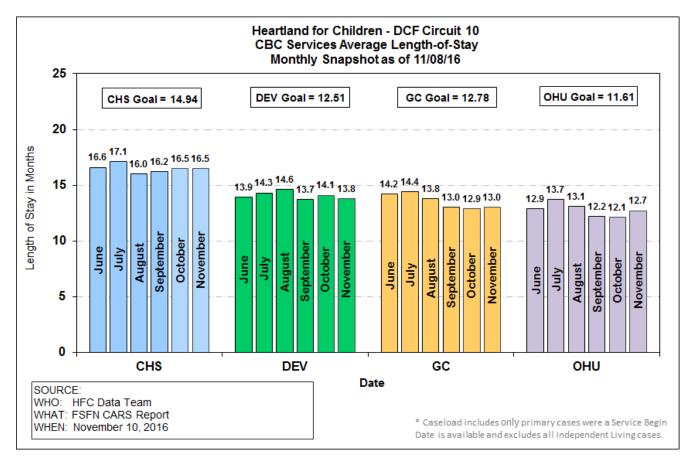

|                                                                                        | Senate Bill 1666<br>Monthly Reporting Requirements for CBC Lead Agencies |  |  |  |  |  |  |  |  |  |
|----------------------------------------------------------------------------------------|--------------------------------------------------------------------------|--|--|--|--|--|--|--|--|--|
| Reporting Requirement                                                                  | Location in this Document                                                |  |  |  |  |  |  |  |  |  |
| Average Caseload of Case Managers                                                      | Page 32                                                                  |  |  |  |  |  |  |  |  |  |
| Turnover Rate for Case Managers and Case<br>Manager Supervisors for Previous 12 Months | Page 32                                                                  |  |  |  |  |  |  |  |  |  |
| Percentage of Required Home Visits Completed                                           | Page 4                                                                   |  |  |  |  |  |  |  |  |  |
| Performance on Outcome Measures for Previous<br>12 Months                              | Page 2                                                                   |  |  |  |  |  |  |  |  |  |