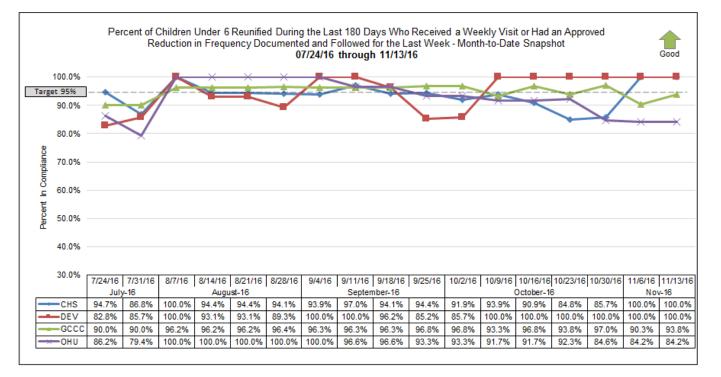

#### **Children Under 6 Reunified**

Percent of Children Under 6 Reunified During the Last 90 & 180 Days Who Received a FTF Visit During the Last Week or Had an Approved Reduction in Frequency - Documented and Followed

|        | Percent of Children Under 6 Reunified During the Last 90 & 180 Days Who<br>Received a Weekly Visit or Had an Approved Reduction in Frequency<br>Documented and Followed<br>Reporting Week Ending: 11/13/16 |          |         |                      |    |        | Percent of Children Under 6 Reunified During the Last 180 Days Who Received a Weekly<br>Visit or Had an Approved Reduction in Frequency Documented and Followed<br>November Month-to-Date: 11/30/16 |                         |                          |                             |                        |  |  |  |  |  |
|--------|------------------------------------------------------------------------------------------------------------------------------------------------------------------------------------------------------------|----------|---------|----------------------|----|--------|-----------------------------------------------------------------------------------------------------------------------------------------------------------------------------------------------------|-------------------------|--------------------------|-----------------------------|------------------------|--|--|--|--|--|
| Agency | Children wi<br>Last V                                                                                                                                                                                      |          |         | h OCS Misses<br>Week |    | Agency | Children<br>Reunified                                                                                                                                                                               | Children<br>with Misses | Percent in<br>Compliance | Children with<br>OCS Misses | Adjusted<br>Compliance |  |  |  |  |  |
|        | 90 Days                                                                                                                                                                                                    | 180 Days | 90 Days | 180 Days             |    | CHS    | 37                                                                                                                                                                                                  | 2                       | 94.59%                   | 2                           | 100.00%                |  |  |  |  |  |
| CHS    | 0                                                                                                                                                                                                          | 0        | 0       | 0                    |    | DEV    | 23                                                                                                                                                                                                  | 1                       | 95.65%                   | 1                           | 100.00%                |  |  |  |  |  |
| DEV    | 0                                                                                                                                                                                                          | 0        | 0       | 1                    | ŀŀ | GCJFCS |                                                                                                                                                                                                     | 2                       | 93.75%                   |                             | 93.75%                 |  |  |  |  |  |
| GCJFCS | 0                                                                                                                                                                                                          | 1        | 0       | 0 0                  |    |        | 32                                                                                                                                                                                                  | 2                       |                          | 0                           |                        |  |  |  |  |  |
| OHU    | 0                                                                                                                                                                                                          | 0        | 0       | 0                    |    | OHU    | 19                                                                                                                                                                                                  | 3                       | 84.21%                   | 0                           | 84.21%                 |  |  |  |  |  |
| HFC    | 0                                                                                                                                                                                                          | 1        | 0       | 1                    |    | HFC    | 111                                                                                                                                                                                                 | 8                       | 92.79%                   | 3                           | 95.37%                 |  |  |  |  |  |