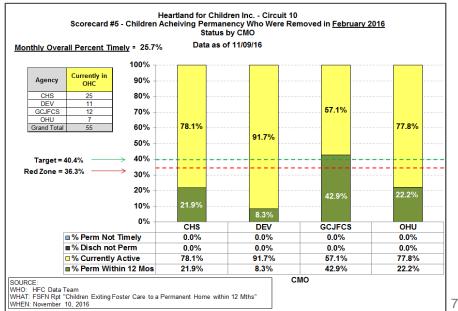

# Scorecard Measure 5 – Children Achieving Permanency

Percent of Children Exiting Foster Care to a Permanent Home within 12 months - Children removed Nov 2015 - Feb 2016