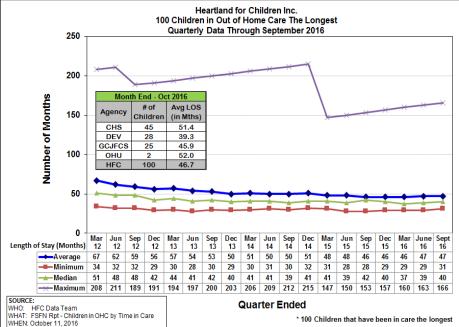

#### Percent of children in OHC placed in a residential placement 1. 2.

#### **Out of Home Care Snapshot & Trends**

- Percent of children in a residential placements by age group
- Trends on percent of OHC children placed in a licensed foster home 3.
- Trends on percent of OHC children placed in residential group care 4.

Source: Who: Martin Marmol, What: FSFN rpt "Adhoc Children Active Receiving Services Listing". Placement type was derived by the service type field.