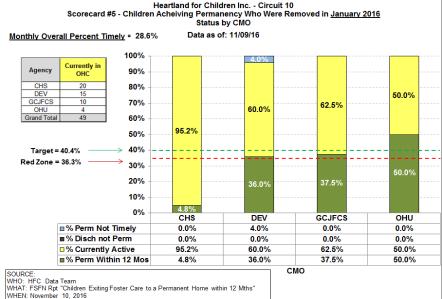

# Scorecard Measure 5 – Children Achieving Permanency

Percent of Children Exiting Foster Care to a Permanent Home within 12 months - Children removed Nov 2015 - Feb 2016