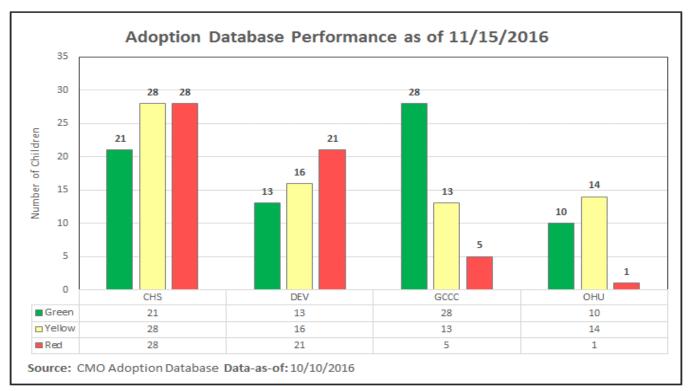

#### **CMO Monthly Adoption Database Performance**

Number of Children Entered into the Adoption Database

| Overall CMO Performance |     |        |  |  |  |  |  |  |  |
|-------------------------|-----|--------|--|--|--|--|--|--|--|
| CHS                     | 69% | Red    |  |  |  |  |  |  |  |
| DEV                     | 74% | Yellow |  |  |  |  |  |  |  |
| GCJFCS                  | 88% | Yellow |  |  |  |  |  |  |  |
| OHU                     | 87% | Yellow |  |  |  |  |  |  |  |

Total count of completed tasks for each child within their current adoption level in the Database.

Green = All tasks have been completed within the child's current Adoption level in the Database

Yellow = 75% of All tasks have been completed within the child's current Adoption level in the Database

Red = Less than 75% of tasks have been completed within the child's current Adoption level in the Database