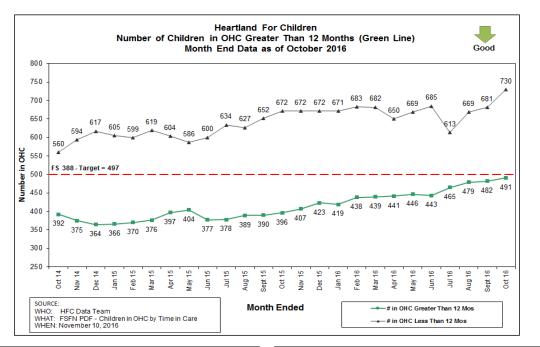

#### Percent of children in OHC placed in a residential placement 1. 2.

#### **Out of Home Care Snapshot & Trends**

- Percent of children in a residential placements by age group
- Trends on percent of OHC children placed in a licensed foster home 3.
- Trends on percent of OHC children placed in residential group care 4.

Source: Who: Martin Marmol, What: FSFN rpt "Adhoc Children Active Receiving Services Listing". Placement type was derived by the service type field.