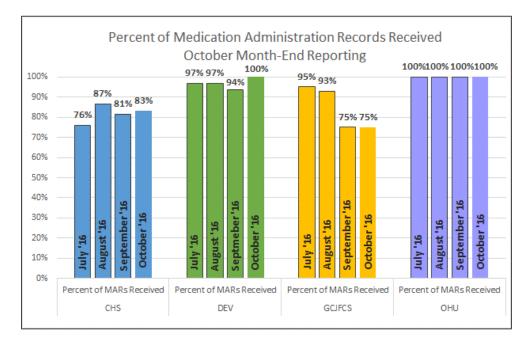

| 6                    | 0.0%                       |
| 142854-OHU    | 0                        | 14                     | 0.0%                   | 0                    | 0                    | -                          |
| 142855-OHU    | 3                        | 52                     | 5.8%                   | 0                    | 5                    | 0.0%                       |
|               |                          |                        |                        |                      |                      |                            |
| HFC Total     | 108                      | 1223                   | 8.8%                   | 22                   | 155                  | 14.2%                      |

# Medication Administration Records (MARs) - October 2016



| Medication Administraction Records (MARs)<br>October Forms Not Received by Placement Type |              |              |           |   |    |  |  |  |  |
|-------------------------------------------------------------------------------------------|--------------|--------------|-----------|---|----|--|--|--|--|
| Placement Type CHS DEV GCJFCS OHU Total                                                   |              |              |           |   |    |  |  |  |  |
| Foster Home                                                                               | 3            | 0            | 6         | 0 | 9  |  |  |  |  |
| Non Relative 0 0 0 0                                                                      |              |              |           |   |    |  |  |  |  |
| Residential