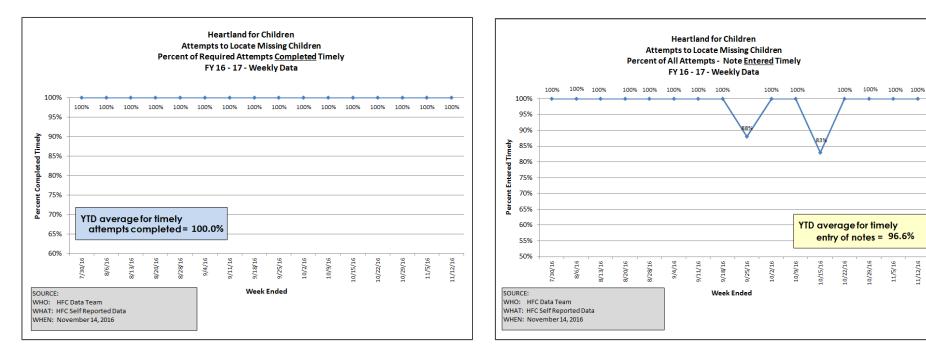

#### Community Based Care: Hardee, Highlands & Polk Counties

# Circuit 10 – Central Region

CBC Performance and Quality Improvement Meeting Scheduled for Wednesday, November 16, 2016 at 10 a.m.

> Data for Week Ended Sunday, November 13, 2016

Conference Call: 866-946-1739 Participant Number: 7936917#