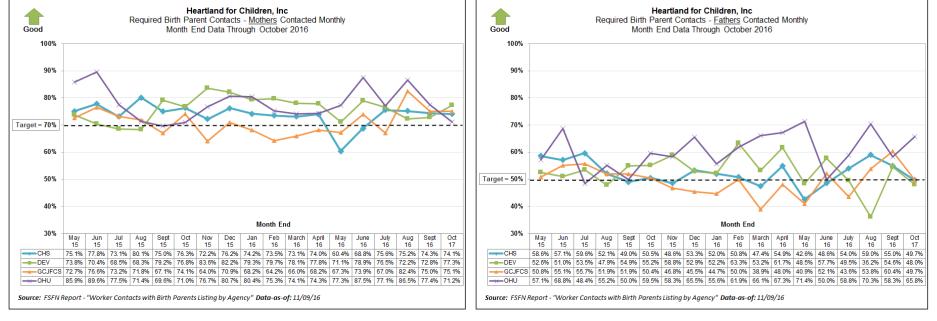

#### **Children Under 6 Reunified**

Percent of Children Under 6 Reunified During the Last 90 & 180 Days Who Received a FTF Visit During the Last Week or Had an Approved Reduction in Frequency - Documented and Followed

|        | Percent of Children Under 6 Reunified During the Last 90 & 180 Days Who<br>Received a Weekly Visit or Had an Approved Reduction in Frequency<br>Documented and Followed<br>Reporting Week Ending: 11/13/16 |          |         |                      |    |        | Percent of Children Under 6 Reunified During the Last 180 Days Who Received a Weekly<br>Visit or Had an Approved Reduction in Frequency Documented and Followed<br>November Month-to-Date: 11/30/16 |                         |                          |                             |                        |  |  |  |  |  |
|--------|------------------------------------------------------------------------------------------------------------------------------------------------------------------------------------------------------------|----------|---------|----------------------|----|--------|-----------------------------------------------------------------------------------------------------------------------------------------------------------------------------------------------------|-------------------------|--------------------------|-----------------------------|------------------------|--|--|--|--|--|
| Agency | Children wi<br>Last V                                                                                                                                                                                      |          |         | h OCS Misses<br>Week |    | Agency | Children<br>Reunified                                                                                                                                                                               | Children<br>with Misses | Percent in<br>Compliance | Children with<br>OCS Misses | Adjusted<br>Compliance |  |  |  |  |  |
|        | 90 Days                                                                                                                                                                                                    | 180 Days | 90 Days | 180 Days             |    | CHS    | 37                                                                                                                                                                                                  | 2                       | 94.59%                   | 2                           | 100.00%                |  |  |  |  |  |
| CHS    | 0                                                                                                                                                                                                          | 0        | 0       | 0                    |    | DEV    | 23                                                                                                                                                                                                  | 1                       | 95.65%                   | 1                           | 100.00%                |  |  |  |  |  |
| DEV    | 0                                                                                                                                                                                                          | 0        | 0       | 1                    | ŀŀ | GCJFCS |                                                                                                                                                                                                     | 2                       | 93.75%                   |                             | 93.75%                 |  |  |  |  |  |
| GCJFCS | 0                                                                                                                                                                                                          | 1        | 0       | 0 0                  |    |        | 32                                                                                                                                                                                                  | 2                       |                          | 0                           |                        |  |  |  |  |  |
| OHU    | 0                                                                                                                                                                                                          | 0        | 0       | 0                    |    | OHU    | 19                                                                                                                                                                                                  | 3                       | 84.21%                   | 0                           | 84.21%                 |  |  |  |  |  |
| HFC    | 0                                                                                                                                                                                                          | 1        | 0       | 1                    |    | HFC    | 111                                                                                                                                                                                                 | 8                       | 92.79%                   | 3                           | 95.37%                 |  |  |  |  |  |