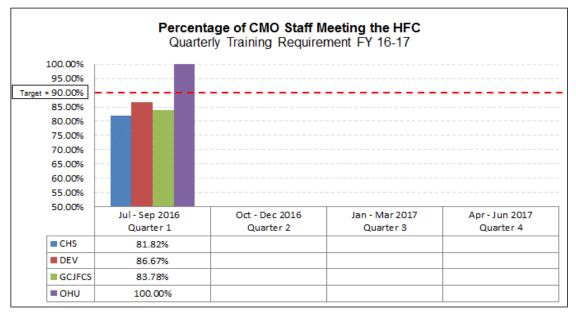

| 0     |  |  |
| DEV                    | 0            | 0              | 0            | 0              | 0                      | 0     |  |  |
| GCJFCS                 | 0            | 0              | 0            | 0              | 0                      | 0     |  |  |
| OHU                    | 0            | 0              | 0            | 0              | 0                      | 0     |  |  |
| HFC                    | 0            | 0              | 0            | 0              | 0                      | 0     |  |  |
| Total                  | 0            | 0              | 0            | 0              | 0                      | 0     |  |  |
| Source : FSF           | N AFCARS Fo: | ster Error Rep | ort & OCWRDU | J Rpt as of: 1 | 1/13/16                |       |  |  |



**Data Source:** CMO Training Reports submitted quarterly to the HFC Training Coordinator. This chart shows the percentage of staff who met/exceeded the 6.0 hours of training per quarter.

The target rate is 90% or above.

| Specialized Human Trafficking Training by Agency<br>CMO Quarterly Training Report FY 16-17 |                                                         |    |    |  |  |  |  |  |
|--------------------------------------------------------------------------------------------|---------------------------------------------------------|----|----|--|--|--|--|--|
| Agency                                                                                     | Agency Specialized<br>Program Case Managers<br>Managers |    |    |  |  |  |  |  |
| CHS