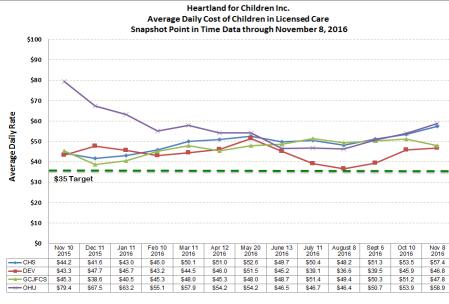

| 14.29%                                 | 35               | 2                                                | 4                        | 2                                  |
| Statewide Total      | 9,422             | 3422                                      | 36.32%                                 | 1812                                       | 19.23%                                  | 1027                                      | 10.90%                                 | 8691             | 429                                              | 285                      | 17                                 |

#### Permanency for Children in Out of Home Care



SOURCE:





#### Average Cost and Length of Stay for Children by Case Management Organization





#### **Removal and Discharge Rates**

Monthly Removal and Discharge Rates (per 1,000 Children) as of October 2016





# Children's Legal Services- Shelter Report

CLS Weekly Shelter Report FY 2016-17 as of November 13, 2016

| CLS WEEKLY SHELTER REPORT - FY 2016-2017 |     |     |     |     |           |         |          |         |     |     |     |     |        |
|------------------------------------------|-----|-----|-----|-----|-----------|---------|----------|---------|-----|-----|-----|-----|--------|
|                                          |     |     |     |     |           |         |          |         |     |     |     |     | 16/17  |
|                                          | JUL | AUG | SEP | OCT | NOV       | DEC     | JAN      | FEB     | MAR | APR | MAY | JUN | T