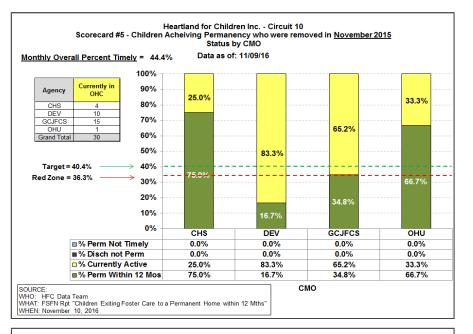

# Scorecard Measure 5 – Children Achieving Permanency

Percent of Children Exiting Foster Care to a Permanent Home within 12 months - Children removed Nov 2015 - Feb 2016