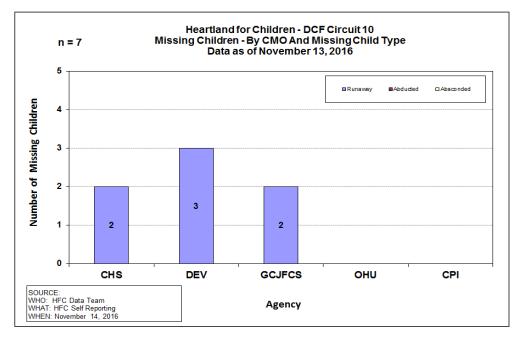

#### Community Based Care: Hardee, Highlands & Polk Counties

# Circuit 10 – Central Region

CBC Performance and Quality Improvement Meeting Scheduled for Wednesday, November 16, 2016 at 10 a.m.

> Data for Week Ended Sunday, November 13, 2016

Conference Call: 866-946-1739 Participant Number: 7936917#