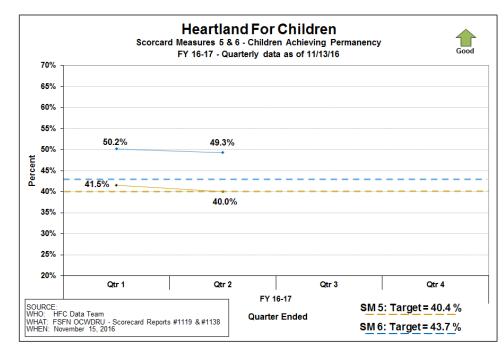

# Scorecard Measures 5 & 6 - Children Achieving Permanency

SM 5 - Percent of children exiting care to a permanent home within 12 months of entering care – *Target* = 40.4% SM 6 - Percent of children exiting care to a permanent home for children in care 12-23 months – *Target* = 43.7%

|        | Scorecard Measure #5 - 10/01/15 to 12/31/15<br>Children Achieving Permanency within 0-12 Mths<br>FY 16-17 <u>Qtr 2</u> as of 11/13/16 |                                    |                                 |  |  |  |  |  |  |  |  |  |
|--------|---------------------------------------------------------------------------------------------------------------------------------------|------------------------------------|---------------------------------|--|--|--|--|--|--|--|--|--|
| Agency | Permanency<br>within 12 mths                                                                                                          | Total Children<br>out-of-home care | Percent Timely<br>Reunification |  |  |  |  |  |  |  |  |  |
| CHS    | 27                                                                                                                                    | 59                                 | 45.8%                           |  |  |  |  |  |  |  |  |  |
| DEV    | 17                                                                                                                                    | 60                                 | 28.3%                           |  |  |  |  |  |  |  |  |  |
| GCJFCS | 36                                                                                                                                    | 90                                 | 40.0%                           |  |  |  |  |  |  |  |  |  |
| OHU    | OHU 11 17 64.7%                                                                                                                       |                                    |                                 |  |  |  |  |  |  |  |  |  |
| Total  | 91                                                                                                                                    | 226                                | 40.3%                           |  |  |  |  |  |  |  |  |  |

| Scorecard Measure #6 - 01/01/16 to 12/31/16<br>Children Achieving Permanency within 12-24 Mths<br>FY 16-17 <u>Qtr 2</u> as of 11/13/16 |                                 |                                  |                                 |  |  |  |  |  |  |  |  |  |
|----------------------------------------------------------------------------------------------------------------------------------------|---------------------------------|----------------------------------|---------------------------------|--|--|--|--|--|--|--|--|--|
| Agency                                                                                                                                 | Permanency<br>within 12-24 mths | Total Children<br>LOS 12-24 mths | Percent Timely<br>Reunification |  |  |  |  |  |  |  |  |  |
| CHS                                                                                                                                    | 44                              | 96                               | 45.8%                           |  |  |  |  |  |  |  |  |  |
| DEV                                                                                                                                    | 27                              | 67                               | 40.3%                           |  |  |  |  |  |  |  |  |  |
| GCJFCS                                                                                                                                 | 46                              | 77                               | 59.7%                           |  |  |  |  |  |  |  |  |  |
| OHU                                                                                                                                    | OHU 15 28 53.6%                 |                                  |                                 |  |  |  |  |  |  |  |  |  |
| HFC                                                                                                                                    | 132                             | 268                              | 49.3%                           |  |  |  |  |  |  |  |  |  |