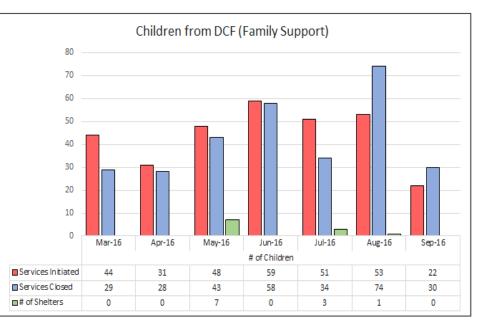

|
| Specialized - Family<br>Support Services | 19                        | 38                                  | 1                | 2                | 3                  | 0                     |
| Prevention -<br>Community Referral       | 33                        | 80                                  | 15               | 12               |                    |                       |
| Special Conditions<br>Report             | 6                         | 11                                  | 2                | 1                |                    |                       |
| Nurturing Parent                         | 29                        | 50                                  | 1                | 1                |                    |                       |







Fiscal Year to Month Percentage of Children Not Sheltered: 92.9%

## **Missing Children**

Number of Missing Youth as of Reporting Date



| Circuit 10 - Weekly Missing Children Report |                                              |      |     |        |     |     |                  |            |                                         |            |            |             |  |  |  |
|---------------------------------------------|----------------------------------------------|------|-----|--------|-----|-----|------------------|------------|-----------------------------------------|------------|------------|-------------|--|--|--|
|                                             | Number of Missing Youth as of Reporting Date |      |     |        |     |     |                  |