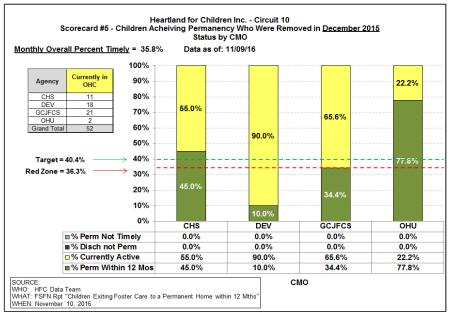

# Scorecard Measure 5 – Children Achieving Permanency

Percent of Children Exiting Foster Care to a Permanent Home within 12 months - Children removed Nov 2015 - Feb 2016