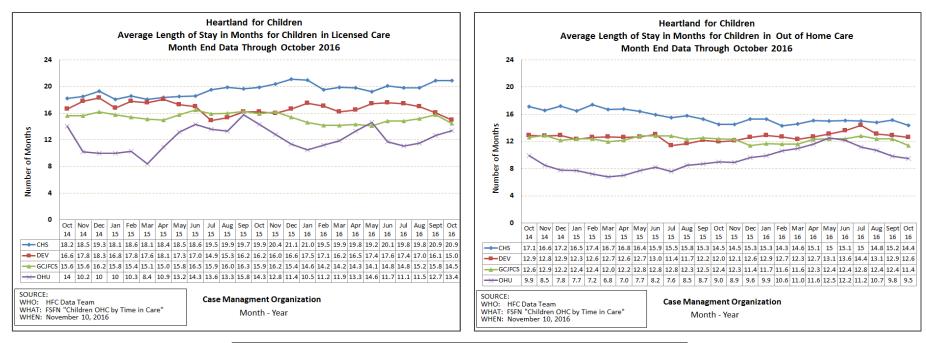

| 14.29%                                 | 35               | 2                                                | 4                        | 2                                  |
| Statewide Total      | 9,422             | 3422                                      | 36.32%                                 | 1812                                       | 19.23%                                  | 1027                                      | 10.90%                                 | 8691             | 429                                              | 285                      | 17                                 |

#### Permanency for Children in Out of Home Care



SOURCE:





#### Average Cost and Length of Stay for Children by Case Management Organization





#### **Removal and Discharge Rates**

Monthly Removal and Discharge Rates (per 1,000 Children) as of October 2016





# Children's Legal Services- Shelter Report

CLS Weekly Shelter Report FY 2016-17 as of November 13, 2016

| CLS WEEKLY SHELTER REPORT - FY 2016-2017 |     |     |     |     |           |         |          |         |     |     |     |     |        |
|------------------------------------------|-----|-----|-----|-----|-----------|---------|----------|---------|-----|-----|-----|-----|--------|
|                                          |     |     |     |     |           |         |          |         |     |     |     |     | 16/17  |
|                                          | JUL | AUG | SEP | OCT | NOV       | DEC     | JAN      | FEB     | MAR | APR | MAY | JUN |