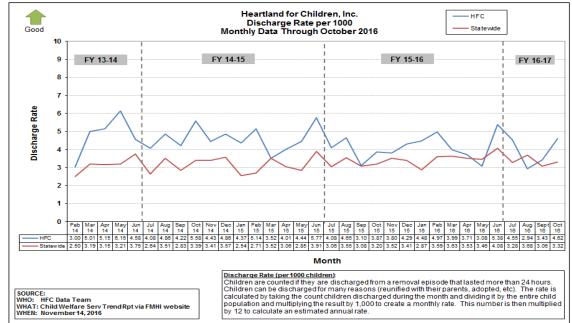

| 4                        | 2                                  |
| Statewide Total      | 9,422             | 3422                                      | 36.32%                                 | 1812                                       | 19.23%                                  | 1027                                      | 10.90%                                 | 8691             | 429                                              | 285                      | 17                                 |

#### Permanency for Children in Out of Home Care



SOURCE:





#### Average Cost and Length of Stay for Children by Case Management Organization





#### **Removal and Discharge Rates**

Monthly Removal and Discharge Rates (per 1,000 Children) as of October 2016





# Children's Legal Services- Shelter Report

CLS Weekly Shelter Report FY 2016-17 as of November 13, 2016

| CLS WEEKLY SHELTER REPORT - FY 2016-2017 |     |     |     |     |           |         |          |         |     |     |     |     |        |
|------------------------------------------|-----|-----|-----|-----|-----------|---------|----------|---------|-----|-----|-----|-----|--------|
|                                          |     |     |     |     |           |         |          |         |     |     |     |     | 16/17  |
|                                          | JUL | AUG | SEP | OCT | NOV       | DEC     | JAN      | FEB     | MAR | APR | MAY | JUN | Totals |
|                                          |     |     |     |     |           |         | Hearin   | -       |