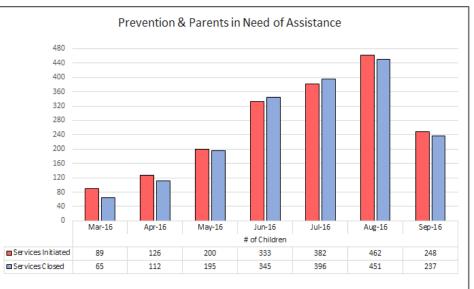

#### Community Based Care: Hardee, Highlands & Polk Counties

# Circuit 10 – Central Region

CBC Performance and Quality Improvement Meeting Scheduled for Wednesday, November 16, 2016 at 10 a.m.

> Data for Week Ended Sunday, November 13, 2016

Conference Call: 866-946-1739 Participant Number: 7936917#