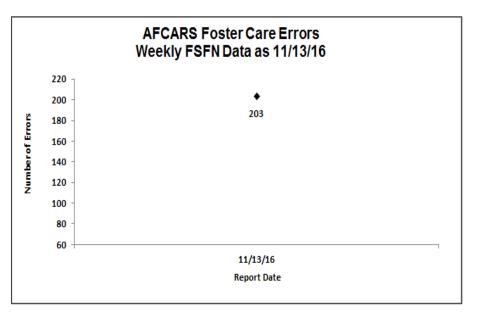

| 0              | 5               | 37       | 2                 | 3                      | 47    |
| DEV          | 0              | 3               | 32       | 1                 | 1                      | 37    |
| GCJFCS       | 0              | 15              | 23       | 11                | 5                      | 54    |
| OHU          | 0              | 8               | 14       | 1                 | 1                      | 24    |
| CPI          | 9              | 23              | 0        | 9                 | 0                      | 41    |
| Total        | 9              | 54              | 106      | 24                | 10                     | 203   |
| Source : FSF | N AFCARS Foste | er Error Report | & OCWRDU | Rpt as of: 11/    | 13/16                  |       |





| AFCARS Adoption Errors |              |                |              |                |                        |       |  |  |
|------------------------|--------------|----------------|--------------|----------------|------------------------|-------|--|--|
| Agency                 | Adoption     | Child Info     | Provider     | Legal          | Cannot Be<br>Corrected | Total |  |  |
| CHS                    | 0            | 0              | 0            | 0              | 0                      | 0     |  |  |
| DEV                    | 0            | 0              | 0            | 0              | 0                      | 0     |  |  |
| GCJFCS                 | 0            | 0              | 0            | 0              | 0                      | 0     |  |  |
| OHU