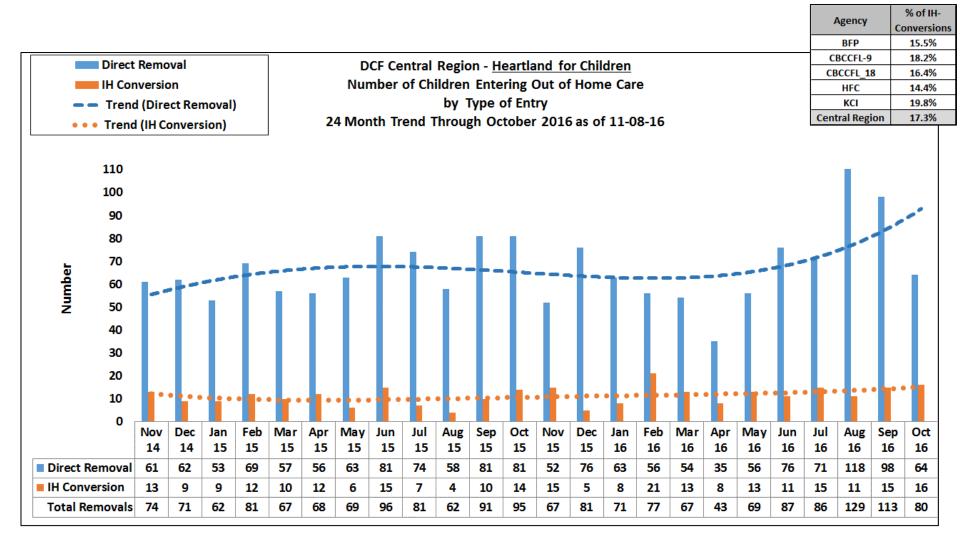

#### Children Entering Out of Home Care by Type of Entry

**Definitions**:

- IH Conversion: Child entered out-of-home care after a living arrangement ended. (living arrangement end date is equal to the removal date)
- Direct Removal: Child entered out-of-home care directly from an investigation.

Source: FSFN report "Children Entering and Exiting Out of home Care on-Demand Listing – OCWDRU – rpt #1182". Data is grouped by the county of the assignment not the

|   | Legend                   |                   |        | Heartlan          |
|---|--------------------------|-------------------|--------|-------------------|
| + | Performance (Trend Line) |                   |        | <u>incui tiun</u> |
|   | Target Line              | 0                 | arte   | erly Contract &   |
| 1 | Target Direction         | Qu                |        | chy contract &    |
|   | Standard or Better       |                   |        |                   |
| 0 | Below The Standard       |                   |        |                   |
|   | Red Zone                 |                   | Target |                   |
|   | Contract Measure         | Scorecard Measure | •      | Quarterly Trend   |