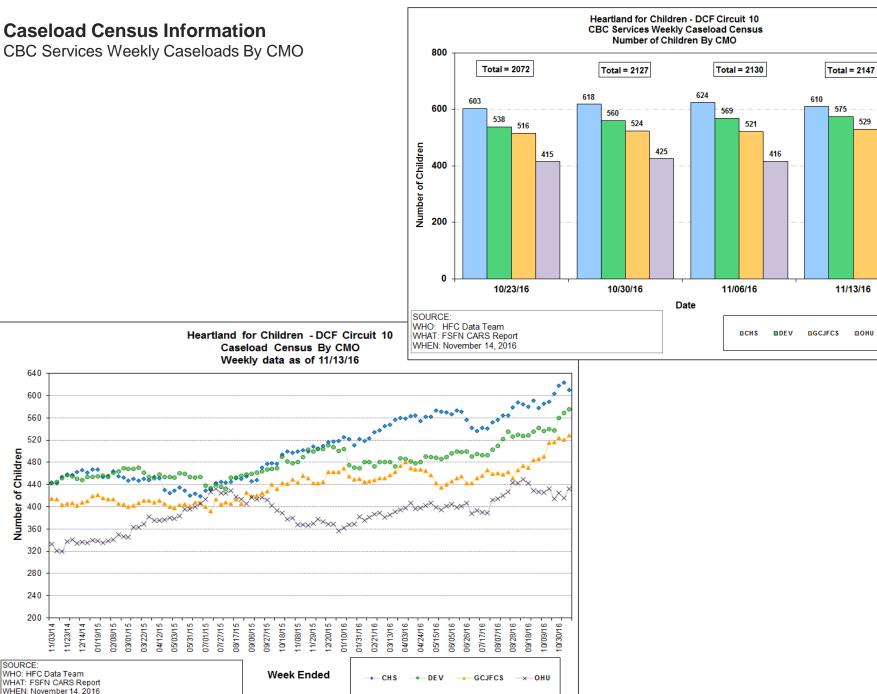

#### Community Based Care: Hardee, Highlands & Polk Counties

# Circuit 10 – Central Region

CBC Performance and Quality Improvement Meeting Scheduled for Wednesday, November 16, 2016 at 10 a.m.

> Data for Week Ended Sunday, November 13, 2016

Conference Call: 866-946-1739 Participant Number: 7936917#