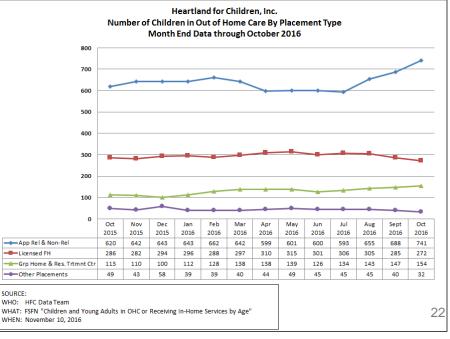

# Foster Home – Capacity and Recruitment

|                       | DCF Central Region<br>Number of Foster Homes and Beds<br>Month End through October 2016                                                                                                                                                                                                                                                                                              |           |                                                                                                                                                                                                       |     |       |  |  |  |  |  |  |  |
|-----------------------|--------------------------------------------------------------------------------------------------------------------------------------------------------------------------------------------------------------------------------------------------------------------------------------------------------------------------------------------------------------------------------------|-----------|-------------------------------------------------------------------------------------------------------------------------------------------------------------------------------------------------------|-----|-------|--|--|--|--|--|--|--|
|                       | As of 1                                                                                                                                                                                                                                                                                                                                                                              | 0/31/2016 |                                                                                                                                                                                                       |     |       |  |  |  |  |  |  |  |
| СВС                   | # of Homes                                                                                                                                                                                                                                                                                                                                                                           | # of Beds | Licensed Out of Home Totals<br>as of 10/31/2016 as of 11/04/201# of BedsChildren<br>Placed in<br>Foster HomesChildren<br>Placed in<br>ResidentialTotal<br>Licensed29820852260638426166592417278154432 |     |       |  |  |  |  |  |  |  |
| BFP                   | 133                                                                                                                                                                                                                                                                                                                                                                                  | 298       | 208                                                                                                                                                                                                   | 52  | 260   |  |  |  |  |  |  |  |
| CBCCFL                | 333                                                                                                                                                                                                                                                                                                                                                                                  | 638       | 426                                                                                                                                                                                                   | 166 | 592   |  |  |  |  |  |  |  |
| HFC                   | 175                                                                                                                                                                                                                                                                                                                                                                                  | 417       | 278                                                                                                                                                                                                   | 154 | 432   |  |  |  |  |  |  |  |
| KCI                   | 223                                                                                                                                                                                                                                                                                                                                                                                  | 539       | 488                                                                                                                                                                                                   | 165 | 653   |  |  |  |  |  |  |  |
| Central Region        | 864                                                                                                                                                                                                                                                                                                                                                                                  | 1,892     | 1,400                                                                                                                                                                                                 | 537 | 1,937 |  |  |  |  |  |  |  |
| Foster Homes total ca | Central Region         804         1,892         1,400         537         1,937           Source: FSFN "Children and Young Adults in OHC or Receiving In-home Services Listing" report #1077         Foster Homes total calculated by the placement type of "Foster Home"         Residential Total was calculated by Residential and Residential Treatment Center placement types. |           |                                                                                                                                                                                                       |     |       |  |  |  |  |  |  |  |

|                       | DCF Central Region<br>FY 16 - 17 Foster Home Capacity - Net Bed Yield<br>Monthly through October 31, 2016 |                                    |                        |                                                |  |  |  |  |  |  |  |  |  |  |
|-----------------------|-----------------------------------------------------------------------------------------------------------|------------------------------------|------------------------|------------------------------------------------|--|--|--|--|--|--|--|--|--|--|
| СВС                   | Capacity as of<br>June 30, 2016                                                                           | Capacity as of<br>October 31, 2016 | FY<br>Net Bed<br>Yield | Total Closed Homes<br>(Closed due to Adoption) |  |  |  |  |  |  |  |  |  |  |
| BFP                   | 288                                                                                                       | 298                                | 10                     | 11 (1)                                         |  |  |  |  |  |  |  |  |  |  |
| CBCCFL                | 643                                                                                                       | 638                                | -5                     | 31 (9)                                         |  |  |  |  |  |  |  |  |  |  |
| HFC                   | 426                                                                                                       | 417                                | -9                     | 14 (2)                                         |  |  |  |  |  |  |  |  |  |  |
| KCI                   | 515                                                                                                       | 539                                | 24                     | 24 (10)                                        |  |  |  |  |  |  |  |  |  |  |
| <b>Central Region</b> | 1,872                                                                                                     | 1,892                              | 20                     | 80 (22)                                        |  |  |  |  |  |  |  |  |  |  |