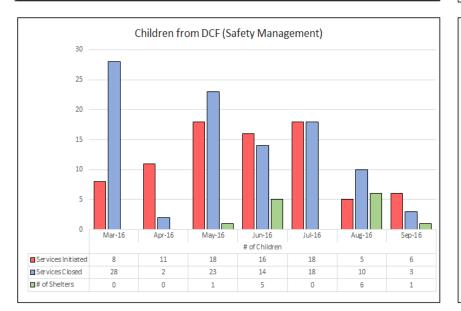

|
| Specialized - Family<br>Support Services | 19                        | 38                                  | 1                | 2                | 3                  | 0                     |
| Prevention -<br>Community Referral       | 33                        | 80                                  | 15               | 12               |                    |                       |
| Special Conditions<br>Report             | 6                         | 11                                  | 2                | 1                |                    |                       |
| Nurturing Parent                         | 29                        | 50                                  | 1                | 1                |                    |                       |







Fiscal Year to Month Percentage of Children Not Sheltered: 92.9%

## **Missing Children**

Number of Missing Youth as of Reporting Date



| Circuit 10 - Weekly Missing Children Report |                                              |      |     |        |     |     |                  |            |                                         |            |            |             |  |  |  |
|---------------------------------------------|----------------------------------------------|------|-----|--------|-----|-----|------------------|------------|-----------------------------------------|------------|------------|-------------|--|--|--|
|                                             | Number of Missing Youth as of Reporting Date |      |     |        |     |     |                  |