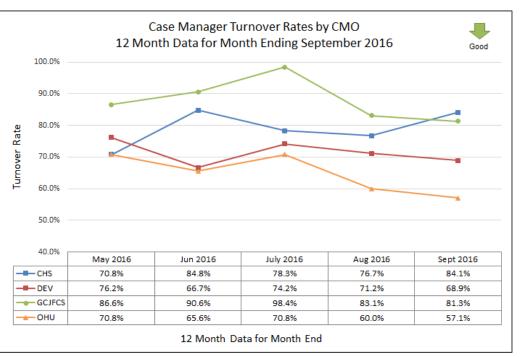

|                                                                                        | Senate Bill 1666<br>Monthly Reporting Requirements for CBC Lead Agencies |  |  |  |  |  |  |  |  |  |
|----------------------------------------------------------------------------------------|--------------------------------------------------------------------------|--|--|--|--|--|--|--|--|--|
| Reporting Requirement                                                                  | Location in this Document                                                |  |  |  |  |  |  |  |  |  |
| Average Caseload of Case Managers                                                      | Page 32                                                                  |  |  |  |  |  |  |  |  |  |
| Turnover Rate for Case Managers and Case<br>Manager Supervisors for Previous 12 Months | Page 32                                                                  |  |  |  |  |  |  |  |  |  |
| Percentage of Required Home Visits Completed                                           | Page 4                                                                   |  |  |  |  |  |  |  |  |  |
| Performance on Outcome Measures for Previous<br>12 Months                              | Page 2                                                                   |  |  |  |  |  |  |  |  |  |