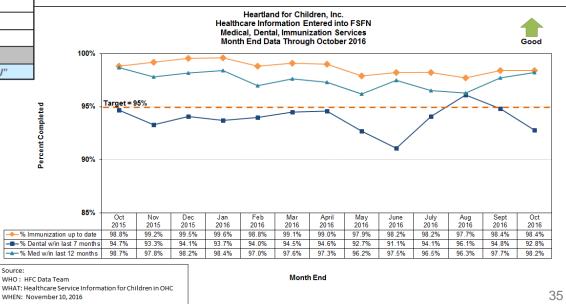

#### **Children Under 6 Reunified**

Percent of Children Under 6 Reunified During the Last 90 & 180 Days Who Received a FTF Visit During the Last Week or Had an Approved Reduction in Frequency - Documented and Followed

|        | Percent of Children Under 6 Reunified During the Last 90 & 180 Days Who<br>Received a Weekly Visit or Had an Approved Reduction in Frequency<br>Documented and Followed<br>Reporting Week Ending: 11/13/16 |          |         |                      |    |        | Percent of Children Under 6 Reunified During the Last 180 Days Who Received a Weekly<br>Visit or Had an Approved Reduction in Frequency Documented and Followed<br>November Month-to-Date: 11/30/16 |                         |                          |                             |                        |  |  |  |  |  |
|--------|------------------------------------------------------------------------------------------------------------------------------------------------------------------------------------------------------------|----------|---------|----------------------|----|--------|-----------------------------------------------------------------------------------------------------------------------------------------------------------------------------------------------------|-------------------------|--------------------------|-----------------------------|------------------------|--|--|--|--|--|
| Agency | Children wi<br>Last V                                                                                                                                                                                      |          |         | h OCS Misses<br>Week |    | Agency | Children<br>Reunified                                                                                                                                                                               | Children<br>with Misses | Percent in<br>Compliance | Children with<br>OCS Misses | Adjusted<br>Compliance |  |  |  |  |  |
|        | 90 Days                                                                                                                                                                                                    | 180 Days | 90 Days | 180 Days             |    | CHS    | 37                                                                                                                                                                                                  | 2                       | 94.59%                   | 2                           | 100.00%                |  |  |  |  |  |
| CHS    | 0                                                                                                                                                                                                          | 0        | 0       | 0                    |    | DEV    | 23                                                                                                                                                                                                  | 1                       | 95.65%                   | 1                           | 100.00%                |  |  |  |  |  |
| DEV    | 0                                                                                                                                                                                                          | 0        | 0       | 1                    | ŀŀ | GCJFCS |                                                                                                                                                                                                     | 2                       | 93.75%                   |                             | 93.75%                 |  |  |  |  |  |
| GCJFCS | 0                                                                                                                                                                                                          | 1        | 0       | 0 0                  |    |        | 32                                                                                                                                                                                                  | 2                       |                          | 0                           |                        |  |  |  |  |  |
| OHU    | 0                                                                                                                                                                                                          | 0        | 0       | 0                    |    | OHU    | 19                                                                                                                                                                                                  | 3                       | 84.21%                   | 0                           | 84.21%                 |  |  |  |  |  |
| HFC    | 0                                                                                                                                                                                                          | 1        | 0       | 1                    |    | HFC    | 111                                                                                                                                                                                                 | 8                       | 92.79%                   | 3                           | 95.37%                 |  |  |  |  |  |