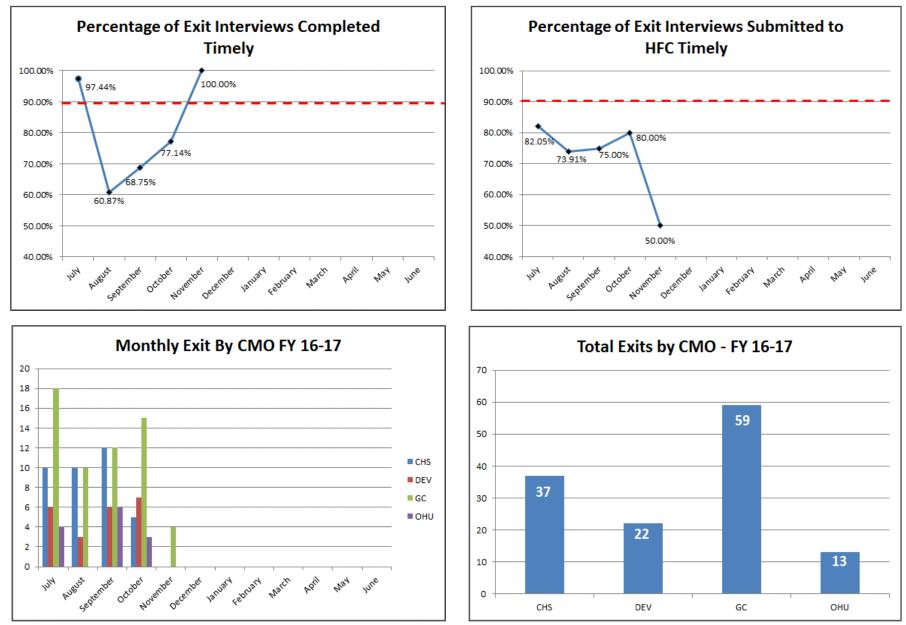

# **Exit Interview Timeliness by CMO**

HFC Cumulative YTD Timeliness: 78.95%

# **Exit Interviews Trending by CMO**

HFC Cumulative YTD Timeliness: 78.95%