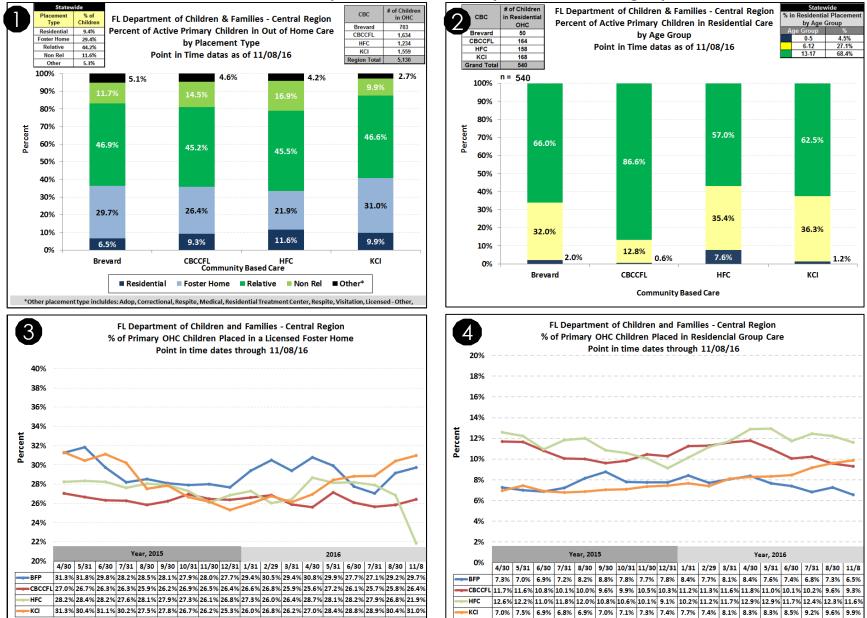

#### Percent of children in OHC placed in a residential placement 1. 2.

#### **Out of Home Care Snapshot & Trends**

- Percent of children in a residential placements by age group
- Trends on percent of OHC children placed in a licensed foster home 3.
- Trends on percent of OHC children placed in residential group care 4.

Source: Who: Martin Marmol, What: FSFN rpt "Adhoc Children Active Receiving Services Listing". Placement type was derived by the service type field.