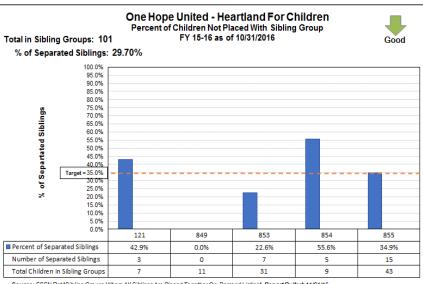

#### Scorecard Measure 12 - Separated Siblings ~ Snapshot-as-of: 10/31/16

Source: FSFN Rpt "Sibling Groups Where All Siblings Are Placed Together On-Demand Listing" Report Pulled: 11/01/16

Total Separated Siblings: 379

Children in Sibling Groups: 874