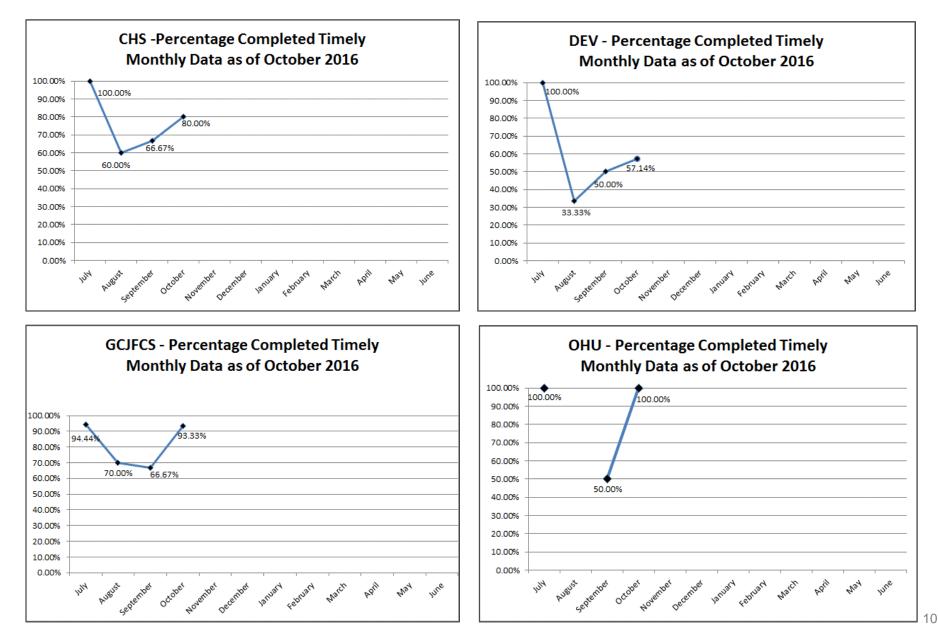

# **Exit Interview Timeliness by CMO**

HFC Cumulative YTD Timeliness: 78.95%

# **Exit Interviews Trending by CMO**

HFC Cumulative YTD Timeliness: 78.95%