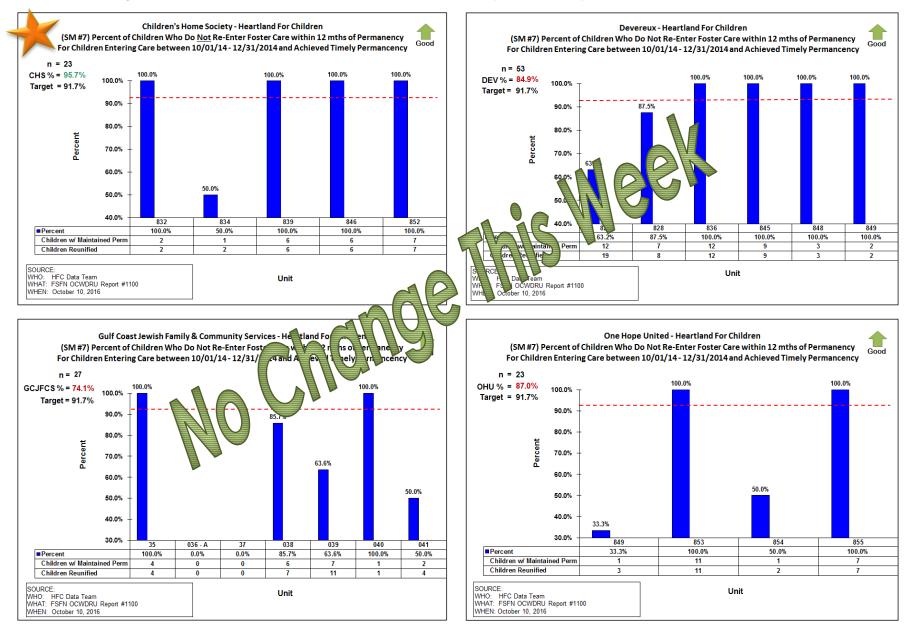

#### Scorecard Measure 7 – Children who do not return within 12 months of reunification – Target = 91.7%

FY 16-17 2<sup>nd</sup> Qtr. Performance: **84.9%** 

Children who Maintained Permanency: 107

Children Entering Care between 10/01/14 – 12/31/14 and Achieved Timely Permanency: 126