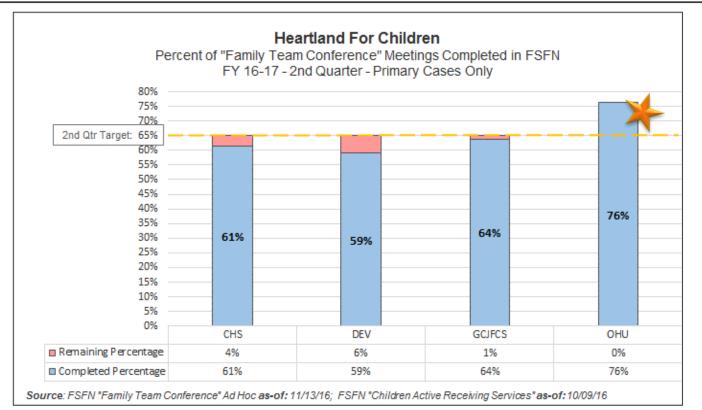

| 20%                                                               | 4%             |             |                | 66           | 27        | 0         | 122      | 76%        |  |  |
| Grand Total                                                                                                  | Grand Total 12% 5% 434 144 26 912 63%                             |                |             |                |              |           |           |          |            |  |  |
| Source : FSFN Ad Ho                                                                                          | c FTCs-as-of: 1                                                   | 11/13/16; FSFN | CARS Caselo | ad 2nd Qtr-as- | of: 10/09/16 |           |           |          |            |  |  |



# Health Management Forms Received for Active Children in OHC – November 2016

Total Forms Received as of 11/15/2016 MARS Forms Checked as of 11/15/2016

| Agency / Unit | Health Forms<br>Received | Active OHC<br>Children | Percentage<br>Received | MAR Form<br>Complete | MAR Form<br>Required | Percentage<br>MAR Complete |
|---------------|--------------------------|------------------------|------------------------|----------------------|----------------------|----------------------------|
| CHS           | 20                       | 419                    | 4.8%                   | 9                    | 63                   | 14.3%                      |
| 141832-CHSFL  | 0                        | 110                    | 0.0%                   | 1                    | 15