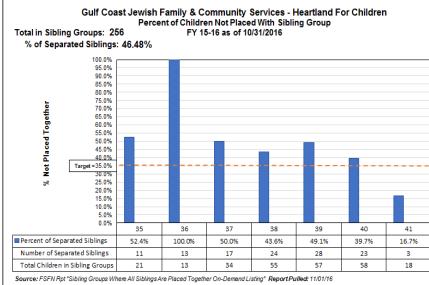

#### Scorecard Measure 12 - Separated Siblings ~ Snapshot-as-of: 10/31/16

Source: FSFN Rpt "Sibling Groups Where All Siblings Are Placed Together On-Demand Listing" Report Pulled: 11/01/16

Total Separated Siblings: 379

Children in Sibling Groups: 874