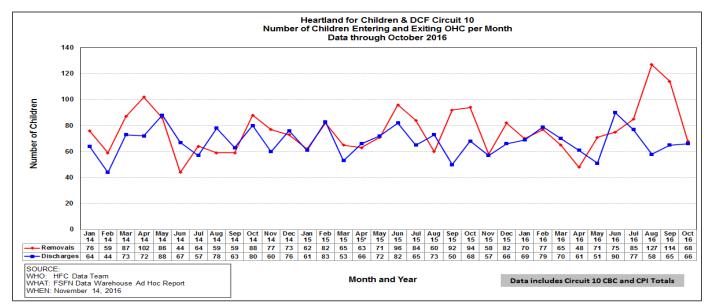

| 0     | 0     | 0     | 0   | 0       | 0    | 0     | 0   | 2               | 9               | 14              |
| One Hope   | 0      | 2     | 0    | 1   | 0   | 0   | 0   | 0   | 0   | 0   | 0   | 0   | 3      | 8      | 19     | One Hope  | 3    | 0       | 1        | 0      | 0     | 0     | 0     | 0   | 0       | 0    | 0     | 0   | 4               | 9               | 10              |
| Total      | 6      | 6     | 0    | 3   | 2   | 0   | 0   | 0   | 0   | 0   | 0   | 0   | 17     | 86     | 95     | Total     | 4    | 12      | 3        | 0      | 0     | 0     | 0     | 0   | 0       | 0    | 0     | 0   | 19              | 41              | 50              |

#### **Children Entering & Exiting Care**

Number of Children Entering and Exiting Out-of-Home Care per Month





# Neighbor to Family – Weekly & Monthly Census

Number of Children Served, Breakdown by Referral Type

| Ne                                       | <b>eighbor To</b><br>Week | <b>5 Family - \</b><br>ly Data 11/0 |                  |                  | ibers              |                       |
|------------------------------------------|---------------------------|-------------------------------------|------------------|------------------|--------------------|-----------------------|
| Referral Type                            | Number of<br>Families     | Number of<br>Children               | Number<br>Opened | Number<br>Closed | Number<br>Screened | Children<br>Sheltered |
| CPI - Safety<br>Management               | 5                         | 12                                  |