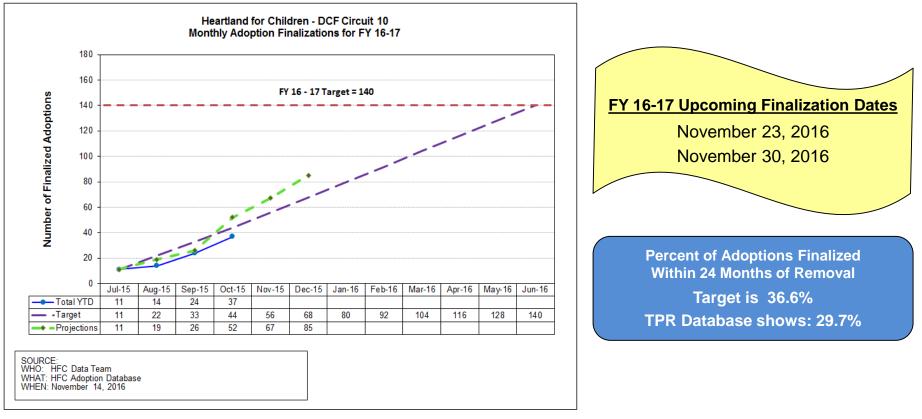

#### **Adoption Finalizations**

Percent of Adoptions Finalized with 24 Months of Removal & Percent of Adoption Goal Met

#### Manually Reported Adoption Data for FY 16-17 through November 14, 2016:

|                   |        |        |      |        |      |        |      |        |      | Adopt  | ion Fi | nalizatio | ons Cr | edited t         | o HFC  | Fiscal \ | YTD 1  | 6-17   |      |        |      |        |      |        |               |                  |               |                       |
|-------------------|--------|--------|------|--------|------|--------|------|--------|------|--------|--------|-----------|--------|------------------|--------|----------|--------|--------|------|--------|------|--------|------|--------|---------------|------------------|---------------|-----------------------|
|                   |        |        |      |        |      |        |      |        |      |        |        |           | Nun    | nber of <i>l</i> | Adopti | ons Fin  | alized | i      |      |        |      |        |      |        |               |                  |               |                       |
|                   | Jul    | -2016  | Aug  | -2016  | Sep  | p-2016 | Oct  | t-2016 | Nov  | -2016  | Dec    | -2016     | Jan    | -2017            | Feb    | -2017    | Ma     | r-2017 | Ар   | r-2017 | Ma   | y-2017 | Jun  | -2017  |               | Te               | otal          |                       |
| СМО               | Proj   | Actual | Proj | Actual | Proj | Actual | Proj | Actual | Proj | Actual | Proj   | Actual    | Proj   | Actual           | Proj   | Actual   | Proj   | Actual | Proj | Actual | Proj | Actual | Proj | Actual | CBC<br>Credit | % w/in<br>24 Mos | CMO<br>Target | % of<br>Target<br>Met |
| CHS               | 7      | 7      | 0    | 0      | 0    | 0      | 3    | 1      | 5    | 0      | 10     | 0         |        | 0                |        | 0        |        | 0      |      | 0      |      | 0      |      | 0      | 8             | 37.5%            | 44            | 18.2%                 |
| DEV               | 0      | 0      | 5    | 0      | 3    | 3      | 4    | 3      | 4    | 0      | 1      | 0         |        | 0                |        | 0        |        | 0      |      | 0      |      | 0      |      | 0      | 6             | 0.0%             | 32            | 18.8%                 |
| GCJFCS            | 4      | 4      | 2    | 3      | 2    | 3      | 4    | 3      | 3    | 0      | 5      | 0         |        | 0                |        | 0        |        | 0      |      | 0      |      | 0      |      | 0      | 13            | 46.2%            | 39            | 33.3%                 |
| OHU               | 0      | 0      | 1    | 0      | 2    | 4      | 15   | 6      | 3    | 0      | 2      | 0         |        | 0                |        | 0        |        | 0      |      | 0      |      | 0      |      | 0      | 10            | 20.0%            | 25            | 40.0%                 |
| Total             | 11     | 11     | 8    | 3      | 7    | 10     | 26   | 13     | 15   | 0      | 18     | 0         | 0      | 0                | 0      | 0        | 0      | 0      | 0    | 0      | 0    | 0      | 0    | 0      | 37            | 29.7%            | 140           | 26.4%                 |
| Source: HFC TPR I | Databa | ise    |      |        |      |        |      |        |      |        |        |           |        |                  |        |          |        |        |      |        |      |        |      |        |               |                  |               |                       |
| YTD Projections   | 11     |        | 19   |        | 26   |        | 52   |        | 67   |        | 85     |           | 85     |                  | 85     |          | 85     |        | 85   |        | 85   |        | 85   |        |               |                  |               |                       |