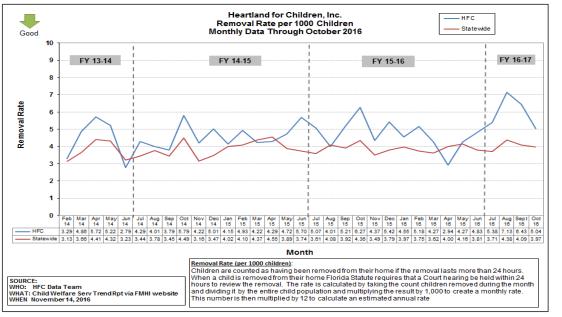

| 4                        | 2                                  |
| Statewide Total      | 9,422             | 3422                                      | 36.32%                                 | 1812                                       | 19.23%                                  | 1027                                      | 10.90%                                 | 8691             | 429                                              | 285                      | 17                                 |

#### Permanency for Children in Out of Home Care



SOURCE:





#### Average Cost and Length of Stay for Children by Case Management Organization





#### **Removal and Discharge Rates**

Monthly Removal and Discharge Rates (per 1,000 Children) as of October 2016





# Children's Legal Services- Shelter Report

CLS Weekly Shelter Report FY 2016-17 as of November 13, 2016

| CLS WEEKLY SHELTER REPORT - FY 2016-2017 |     |     |     |     |           |         |          |         |     |     |     |     |        |
|------------------------------------------|-----|-----|-----|-----|-----------|---------|----------|---------|-----|-----|-----|-----|--------|
|                                          |     |     |     |     |           |         |          |         |     |     |     |     | 16/17  |
|                                          | JUL | AUG | SEP | OCT | NOV       | DEC     | JAN      | FEB     | MAR | APR | MAY | JUN | Totals |
|                                          |     |     |     |     |           |         | Hearin   | -