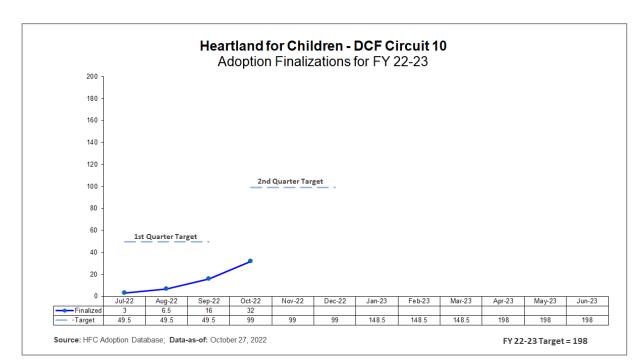

## **Adoption Finalizations**

Percent of Adoptions Finalized with 24 Months of Removal & Percent of Adoption Goal Met

## **Upcoming Finalization Dates**

November 09, 2022 November 16, 2022

| Adoption Finalizations FY 22-23 - 2nd Quarter as of 11/01/22 |                                                                                 |     |    |       |  |  |
|--------------------------------------------------------------|---------------------------------------------------------------------------------|-----|----|-------|--|--|
| СМО                                                          | MO Subsidy Files Finalized Quarter Quarter Submitted Adoptions Target Target Me |     |    |       |  |  |
| CHS                                                          | 3                                                                               | 5.5 | 29 | 19.0% |  |  |
| LSF                                                          | 2                                                                               | 9.5 | 25 | 38.0% |  |  |
| OHU                                                          | 9                                                                               | 1   | 31 | 3.2%  |  |  |
| Total                                                        | 14                                                                              | 16  | 85 | 18.8% |  |  |

|                    | <b>loption Fin</b><br>otal Fiscal Y |          |                   |
|--------------------|-------------------------------------|----------|-------------------|
| Total<br>Finalized | HFC<br>Target                       | %<br>Met | % w/in 24<br>Mths |
| 32                 | 198                                 | 16.2%    | 22.5%             |