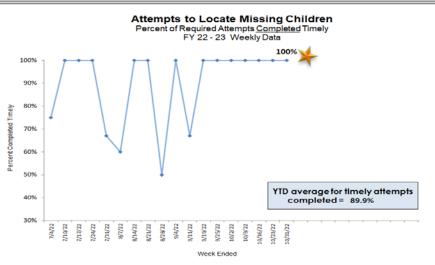

## **Missing Children**

HFC - DCF Circuit 10 Missing Youth Data as of Reporting Date

| Weekly Data - Week ending 10/30/2022           |   |   |   |   |   |  |  |  |  |
|------------------------------------------------|---|---|---|---|---|--|--|--|--|
| Current Late Late ATL Recoveries Late Debriefs |   |   |   |   |   |  |  |  |  |
| CHS                                            | 2 | 0 | 0 | 4 | 0 |  |  |  |  |
| LSF                                            | 1 | 0 | 0 | 0 | 0 |  |  |  |  |
| OHU                                            | 2 | 0 | 0 | 1 | 0 |  |  |  |  |
| CPI                                            | 0 | 0 | 0 | 0 | 0 |  |  |  |  |
| Total                                          | 5 | 0 | 0 | 5 | 0 |  |  |  |  |