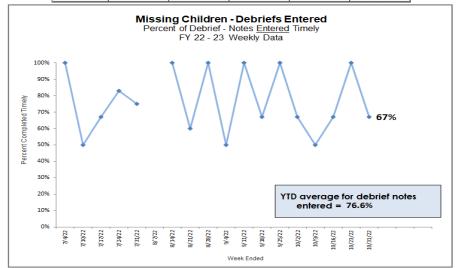

## **Missing Children**

HFC - DCF Circuit 10 Missing Youth Data as of Reporting Date

| Weekly Data - Week ending 10/30/2022           |   |   |   |   |   |  |  |  |  |
|------------------------------------------------|---|---|---|---|---|--|--|--|--|
| Current Late Late ATL Recoveries Late Debriefs |   |   |   |   |   |  |  |  |  |
| CHS                                            | 2 | 0 | 0 | 4 | 0 |  |  |  |  |
| LSF                                            | 1 | 0 | 0 | 0 | 0 |  |  |  |  |
| OHU                                            | 2 | 0 | 0 | 1 | 0 |  |  |  |  |
| CPI                                            | 0 | 0 | 0 | 0 | 0 |  |  |  |  |
| Total                                          | 5 | 0 | 0 | 5 | 0 |  |  |  |  |