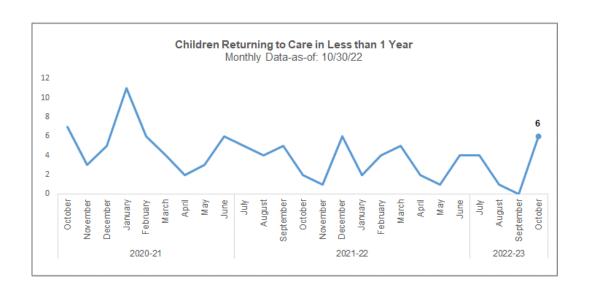

# **Children Returning to Care**

Number of Children in a Recent Removal Episode Who Have Had a Prior Removal

|                   | Removal Episodes for Children with a Prior Removal Removals entered into FSFN between 10/24/22 - 10/30/22 |            |               |                 |                            |                                            |           |             |  |
|-------------------|-----------------------------------------------------------------------------------------------------------|------------|---------------|-----------------|----------------------------|--------------------------------------------|-----------|-------------|--|
| Current<br>Agency | Current<br>Removal Date                                                                                   | Prior Unit | Prior Removal | Prior Discharge | Length of Stay<br>(months) | Length from<br>Prior Discharge<br>(months) | LOR Range | SM07 Cohort |  |
|                   |                                                                                                           |            |               |                 |                            |                                            |           |             |  |

Source: FSFN Data Warehouse Ad Hoc Report, Rpt-as-of: 10/31/22

|     | Prior Weeks' Undiscussed Re-entries                    |              |            |          |    |   |          |   |  |
|-----|--------------------------------------------------------|--------------|------------|----------|----|---|----------|---|--|
|     | Removals entered into FSFN between 10/17/22 - 10/23/22 |              |            |          |    |   |          |   |  |
| CHS | 9/22/2022                                              | 141846-CHSFL | 12/14/2020 | 8/9/2022 | 20 | 1 | < 1.0 yr | N |  |
| CHS | 9/22/2022                                              | 141846-CHSFL | 12/14/2020 | 8/9/2022 | 20 | 1 | < 1.0 yr | N |  |

Source: FSFN Data Warehouse Ad Hoc Report, Rpt-as-of: 10/24/22