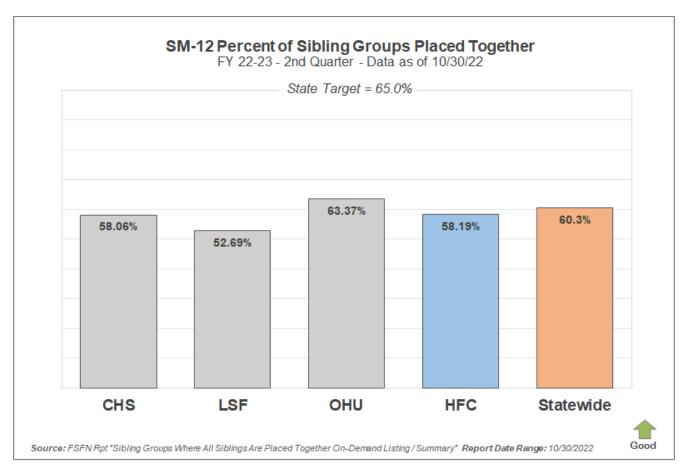

## **Scorecard Measure 12 – Separated Siblings**

SM12 - Percentage of siblings groups in out-of-home care where all siblings are placed together — **Target = 65.0**%

| SI     | SM12 - Percent of Sibling Groups Placed Together |                               |                                     |  |  |  |  |
|--------|--------------------------------------------------|-------------------------------|-------------------------------------|--|--|--|--|
| Agency | Number of Cases<br>w/ Siblings Together          | Total Cases<br>Sibling Groups | Percent of Siblings Placed Together |  |  |  |  |
| CHS    | 54                                               | 93                            | 58.06%                              |  |  |  |  |
| LSF    | 49                                               | 93                            | 52.69%                              |  |  |  |  |
| OHU    | 64                                               | 101                           | 63.37%                              |  |  |  |  |
| HFC    | 167                                              | 287                           | 58.19%                              |  |  |  |  |

Number of sibling groups to achieve SM12 target – **20 Sibling Groups** 