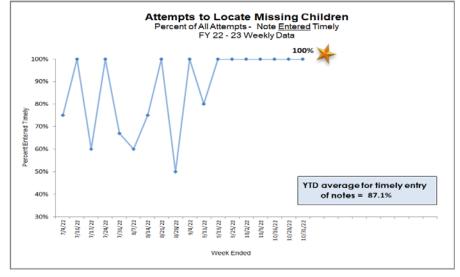

## **Missing Children**

HFC - DCF Circuit 10 Missing Youth Data as of Reporting Date

| Weekly Data - Week ending 10/30/2022           |   |   |   |   |   |  |  |  |  |
|------------------------------------------------|---|---|---|---|---|--|--|--|--|
| Current Late Late ATL Recoveries Late Debriefs |   |   |   |   |   |  |  |  |  |
| CHS                                            | 2 | 0 | 0 | 4 | 0 |  |  |  |  |
| LSF                                            | 1 | 0 | 0 | 0 | 0 |  |  |  |  |
| OHU                                            | 2 | 0 | 0 | 1 | 0 |  |  |  |  |
| CPI                                            | 0 | 0 | 0 | 0 | 0 |  |  |  |  |
| Total                                          | 5 | 0 | 0 | 5 | 0 |  |  |  |  |