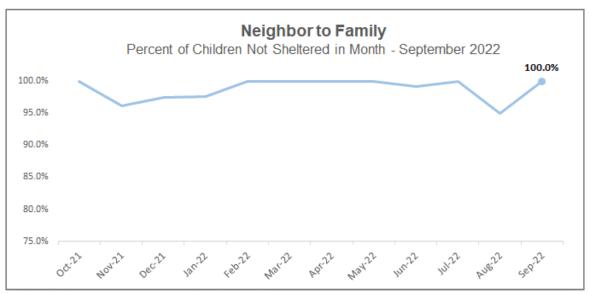

## **Neighbor to Family – Weekly & Monthly Census**

22-23 Fiscal Year to Month - Percentage of Children Not Sheltered: 97.4%

"Very good communication."

- NTF Parent Satisfaction Survey- Q: What we are doing well?