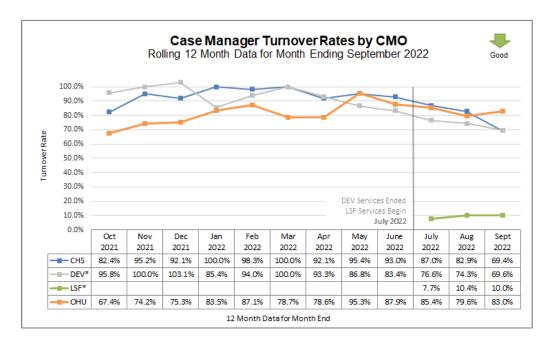

# **Case Management Organization Turnover**

12 Month Case Manager Turnover Rates by Agency

| Employee Turnover Rates By CMO<br>12 Month Data for Month Ended September 2022 |              |                         |  |  |  |
|--------------------------------------------------------------------------------|--------------|-------------------------|--|--|--|
| CMO                                                                            | Case Manager | Case Manager Supervisor |  |  |  |
| CHS                                                                            | 69.4%        | 66.7%                   |  |  |  |
| DEV*                                                                           | 69.6%        | 32.0%                   |  |  |  |
| LSF*                                                                           | 10.0%        | 0.0%                    |  |  |  |
| OHU                                                                            | 83.0%        | 70.0%                   |  |  |  |

7/2/22 - Transition from Devereux to Lutheran Services Florida; the 12-months required for a "Rolling Year Total" has been split between agencies:

• DEV: Oct-21 to Jun-22 (9 months)

LSF: Jul-22 to Sep-22 (3 months)