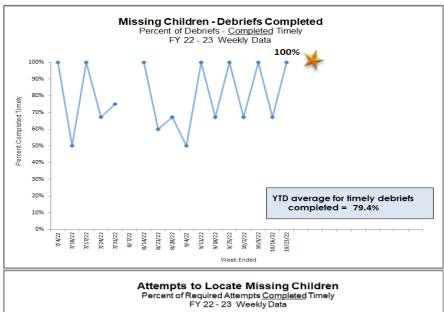

## **Missing Children**

HFC - DCF Circuit 10 Missing Youth Data as of Reporting Date

| Weekly Data - Week ending 10/30/2022           |   |   |   |   |   |  |  |  |  |
|------------------------------------------------|---|---|---|---|---|--|--|--|--|
| Current Late Late ATL Recoveries Late Debriefs |   |   |   |   |   |  |  |  |  |
| CHS                                            | 2 | 0 | 0 | 4 | 0 |  |  |  |  |
| LSF                                            | 1 | 0 | 0 | 0 | 0 |  |  |  |  |
| OHU                                            | 2 | 0 | 0 | 1 | 0 |  |  |  |  |
| CPI                                            | 0 | 0 | 0 | 0 | 0 |  |  |  |  |
| Total                                          | 5 | 0 | 0 | 5 | 0 |  |  |  |  |