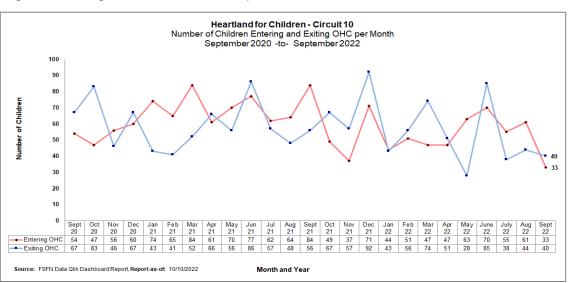

## **Children Entering & Exiting Care**

Number of Children Entering and Exiting Out-of-Home Care per Month