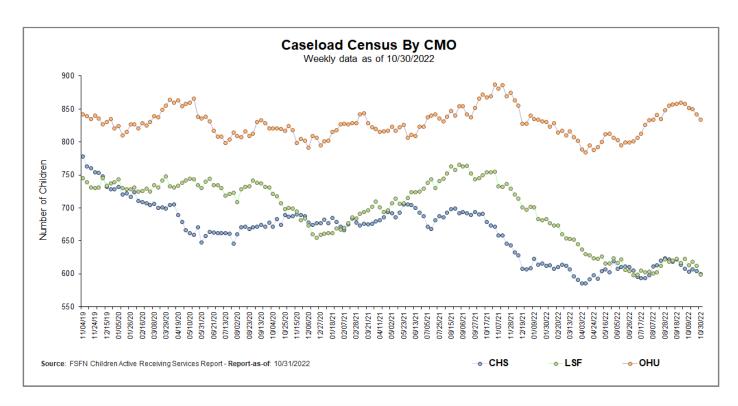

## **Caseload Census Information**

CBC Services Weekly Caseloads By CMO

| Number of Children by CMO Last 6 Reporting Periods |               |           |           |            |            |            |  |  |  |  |
|----------------------------------------------------|---------------|-----------|-----------|------------|------------|------------|--|--|--|--|
| Agency                                             | 9/25/2022     | 10/2/2022 | 10/9/2022 | 10/16/2022 | 10/23/2022 | 10/30/2022 |  |  |  |  |
| CHS                                                | CHS 614 60    |           |           | 607        | 604        | 600        |  |  |  |  |
| LSF                                                | 617           | 623       | 613       | 618        | 612        | 599        |  |  |  |  |
| ОНИ                                                | OHU 860 858 8 |           |           |            | 842        | 834        |  |  |  |  |
| HFC Total                                          | 2091          | 2089      | 2068      | 2075       | 2058       | 2033       |  |  |  |  |