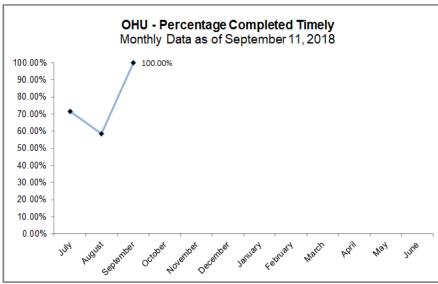

## **Exit Interview Timeliness by CMO**

HFC Cumulative YTD Timeliness: 81.69%

## **Exit Interviews Trending by CMO**

HFC Cumulative YTD Timeliness: 81.69%