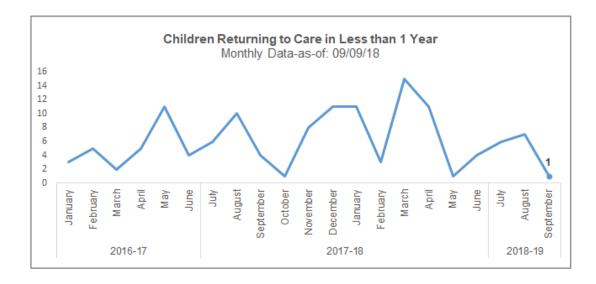

#### Scorecard Measure 7 – Children Who Do <u>Not</u> Re-Enter Care

Percentage of children who do not re-enter foster care within 12 months of moving to a permanent home.