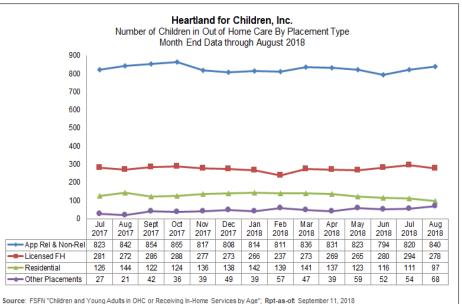

#### **Caseload Census Information**

CBC Services Weekly Caseloads By CMO

| Number of Children by CMO<br>Last 6 Reporting Periods |          |           |                   |           |          |                   |  |
|-------------------------------------------------------|----------|-----------|-------------------|-----------|----------|-------------------|--|
| Agency                                                | 8/5/2018 | 8/12/2018 | 8/19/2018         | 8/26/2018 | 9/3/2018 | 9/9/ <b>2</b> 018 |  |
| СНЅ                                                   | 619      | 619       | <mark>62</mark> 5 | 627       | 631      | <mark>634</mark>  |  |
| DEV                                                   | 696      | 699       | 704               | 709       | 701      | 710               |  |
| ОНИ                                                   | 736      | 750       | 735               | 740       | 736      | 739               |  |
| HFC Total                                             | 2051     | 2068      | 2064              | 2076      | 2068     | 2083              |  |