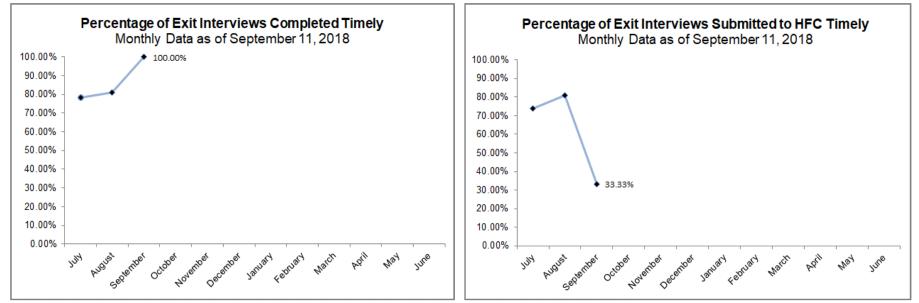

## **Exit Interview Timeliness by CMO**

HFC Cumulative YTD Timeliness: 81.69%

## **Exit Interviews Trending by CMO**

HFC Cumulative YTD Timeliness: 81.69%