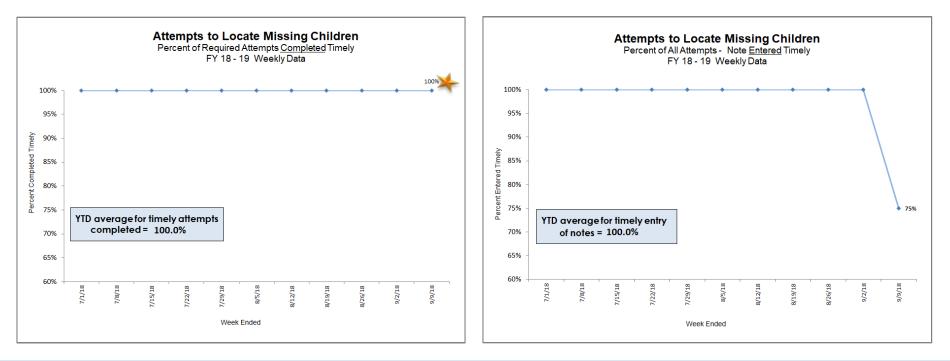

#### **Missing Children – Attempts to Locate**

HFC – DCF Circuit 10 Attempts to Locate Missing Children

|        | Attempts to Locate<br>Week of 09/03/2018 through 09/09/2018 |                       |                                 |                                |                   |                          |                         |                                                     |
|--------|-------------------------------------------------------------|-----------------------|---------------------------------|--------------------------------|-------------------|--------------------------|-------------------------|-----------------------------------------------------|
| Agency | Required                                                    | Required<br>Completed | Required<br>Completed<br>Timely | Percentage<br>Completed Timely | Notes<br>Required | Voluntarily<br>Completed | Notes Entered<br>Timely | Attempts to Locate notes<br>entered within 24 hours |
| CHS    | 1                                                           | 1                     | 1                               | 100%                           | 1                 |                          |                         | 0%                                                  |
| DEV    | 2                                                           | 2                     | 2                               | 100%                           | 2                 |                          | 2                       | 100%                                                |
| OHU    |                                                             |                       |                                 |                                |                   |                          |                         |                                                     |
| PI     | 1                                                           | 1                     | 1                               | 100%                           | 1                 |                          | 1                       | 100%                                                |
| Total  | 4                                                           | 4                     | 4                               | 100%                           | 4                 | 0                        | 3                       | 75%                                                 |