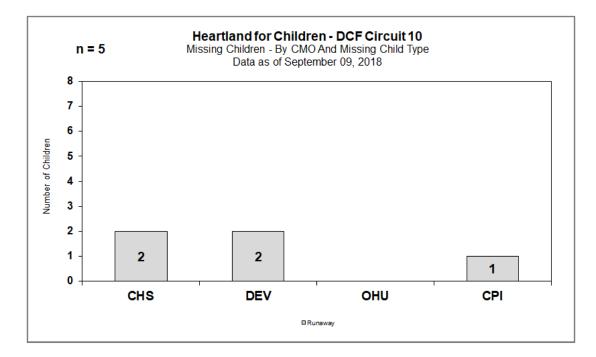

#### Missing Children

HFC – DCF Circuit 10 Number of Missing Youth as of Reporting Date

| Circuit 10 - Weekly Missing Children Report<br>Number of Missing Youth as of Reporting Date |                                           |                                        |                                                |                                                 |                                            |                                      |                                       |
|---------------------------------------------------------------------------------------------|-------------------------------------------|----------------------------------------|------------------------------------------------|-------------------------------------------------|--------------------------------------------|--------------------------------------|---------------------------------------|
| Reporting Date                                                                              | Total Missing<br>Children<br>Week to Date | Total New<br>Episodes<br>Month to Date | Timely Reporting<br>Compliance<br>Week to Date | Timely Reporting<br>Compliance<br>Month to Date | Timely Reporting<br>Misses<br>Week to Date | Total<br>Recoveries<br>Month to Date | Agency<br>Responsible<br>Week to Date |
| May 2018 (m/end)                                                                            | -                                         | 17                                     | -                                              | 94%                                             | -                                          | 20                                   | -                                     |
| June 2018 (m/end)                                                                           | -                                         | 14                                     | -                                              | 100%                                            | -                                          | 16                                   | -                                     |
| July 2018 (m/end)                                                                           | -                                         | 19                                     | -                                              | 95%                                             | -                                          | 21                                   | -                                     |
| Aug 2018 (m/end)                                                                            | -                                         | 22                                     | -                                              | 95%                                             | -                                          | 23                                   | -                                     |
|                                                                                             |                                           |                                        |                                                |                                                 |                                            |                                      |                                       |
| 9/2/2018                                                                                    | 1                                         | 1                                      |                                                |                                                 | 0                                          | 1                                    |                                       |
| 9/9/2018                                                                                    | 5                                         | 4                                      | 100%                                           | 100.0%                                          | 0                                          | 4                                    |                                       |