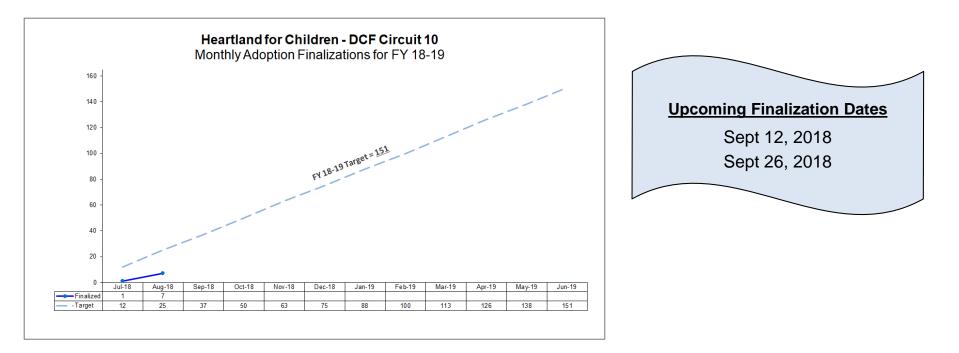

#### **Adoption Finalizations**

Percent of Adoptions Finalized with 24 Months of Removal & Percent of Adoption Goal Met

|       | Adoption Finalizations Credited to HFC<br>18-19 Fiscal Year-to-Date 09/11/18                                                                                                                    |                                    |     |     |      |      |  |  |  |  |  |  |  |
|-------|-------------------------------------------------------------------------------------------------------------------------------------------------------------------------------------------------|------------------------------------|-----|-----|------|------|--|--|--|--|--|--|--|
| СМО   | CMO         Subsidy Files<br>Submitted         Finalized<br>Adoptions         Number Needed<br>to Meet Target         CMO<br>Target         %<br>Target Met         % Completed<br>w/in 24 Mths |                                    |     |     |      |      |  |  |  |  |  |  |  |
| CHS   | 4                                                                                                                                                                                               | 0                                  | 47  | 47  | 0.0% | -    |  |  |  |  |  |  |  |
| DEV   | 4                                                                                                                                                                                               | 1                                  | 60  | 61  | 1.6% | 0.0% |  |  |  |  |  |  |  |
| OHU   | 1                                                                                                                                                                                               | 1 6 <b>37</b> 43 <b>14.0%</b> 0.0% |     |     |      |      |  |  |  |  |  |  |  |
| Total | 9                                                                                                                                                                                               | 7                                  | 144 | 151 | 4.6% | 0.0% |  |  |  |  |  |  |  |