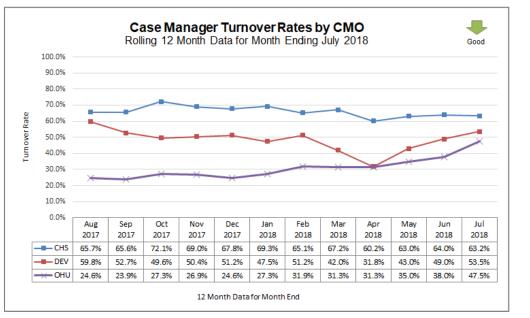

Management Organization Turnover**

12 Month Case Manager Turnover Rates by Agency

| Employee Turnover Rates By CMO          |                                        |       |  |  |  |
|-----------------------------------------|----------------------------------------|-------|--|--|--|
| 12 Month Data for Month Ended July 2018 |                                        |       |  |  |  |
| CMO                                     | CMO Case Manager Case Manager Supervis |       |  |  |  |
| CHS                                     | 63.2%                                  | 0.0%  |  |  |  |
| DEV                                     | 53.5%                                  | 10.0% |  |  |  |
| OHU                                     | 47.5%                                  | 26.7% |  |  |  |





## **Monthly Birth Parent Contacts**

Target = 70% Mothers and 50% Fathers - seen monthly

| Birth Parent Contacts - August 2018<br>FSFN Data as of 09/10/18                                                                                                            |                    |                    |  |  |  |  |
|----------------------------------------------------------------------------------------------------------------------------------------------------------------------------|--------------------|--------------------|--|--|--|--|
| Agency                                                                                                                                                                     | Mom<br>% Completed | Dad<br>% Completed |  |  |  |  |
| CHS