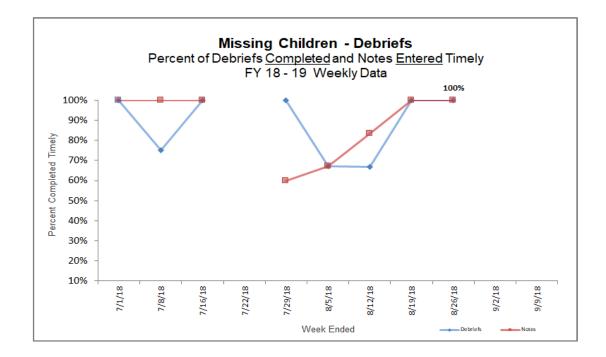

#### **Missing Children – Debriefs**

HFC - Required Debriefs Completed and Note Entry Timeliness

|        | Missing Children - Debriefs<br>Week of 09/03/2018 through 09/09/2018 |                       |                     |                                |                   |                          |                   |                                     |
|--------|----------------------------------------------------------------------|-----------------------|---------------------|--------------------------------|-------------------|--------------------------|-------------------|-------------------------------------|
| Agency | Debriefs<br>Required                                                 | Required<br>Completed | Completed<br>Timely | Percentage<br>Completed Timely | Notes<br>Required | Voluntarily<br>Completed | Entered<br>Timely | Debriefs entered<br>within 24 hours |
| CHS    |                                                                      |                       |                     |                                |                   |                          |                   |                                     |
| DEV    |                                                                      |                       |                     |                                |                   |                          |                   |                                     |
| OHU    |                                                                      |                       |                     |                                |                   |                          |                   |                                     |
| Total  |                                                                      |                       |                     | -%                             |                   |                          |                   | -%                                  |