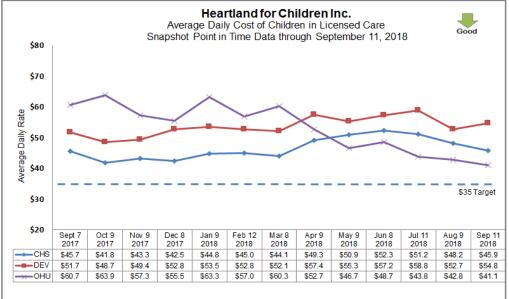

#### Average Cost and Length of Stay for Children by Case Management Organization