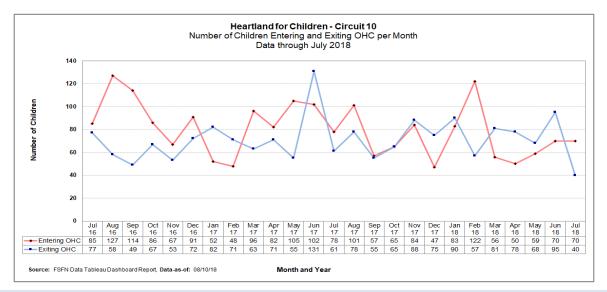

#### **Children Entering & Exiting Care**

Number of Children Entering and Exiting Out-of-Home Care per Month

Neighbor to Family – Weekly & Monthly Census 18-19 Fiscal Year to Month - Percentage of Children Not Sheltered: 95.7%