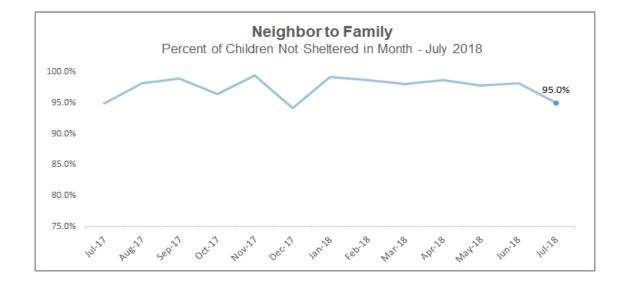

#### **Children Entering & Exiting Care**

Number of Children Entering and Exiting Out-of-Home Care per Month

Neighbor to Family – Weekly & Monthly Census 18-19 Fiscal Year to Month - Percentage of Children Not Sheltered: 95.7%