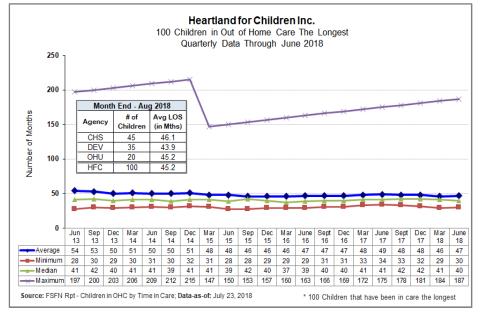

#### Average Cost and Length of Stay for Children by Case Management Organization