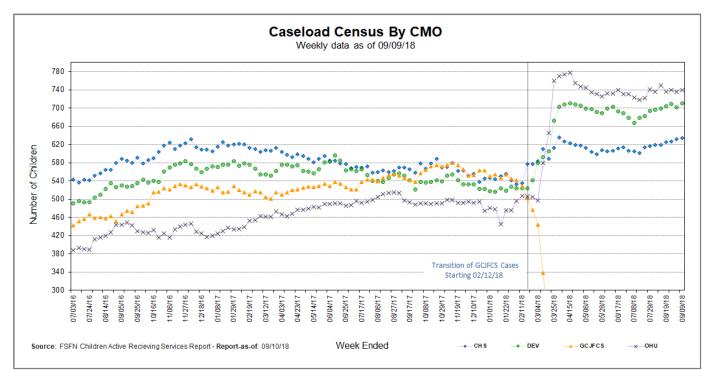

#### **Caseload Census Information**

CBC Services Weekly Caseloads By CMO

| Number of Children by CMO<br>Last 6 Reporting Periods |          |           |                   |           |          |                   |  |
|-------------------------------------------------------|----------|-----------|-------------------|-----------|----------|-------------------|--|
| Agency                                                | 8/5/2018 | 8/12/2018 | 8/19/2018         | 8/26/2018 | 9/3/2018 | 9/9/ <b>2</b> 018 |  |
| СНЅ                                                   | 619      | 619       | <mark>62</mark> 5 | 627       | 631      | <mark>634</mark>  |  |
| DEV                                                   | 696      | 699       | 704               | 709       | 701      | 710               |  |
| ОНИ                                                   | 736      | 750       | 735               | 740       | 736      | 739               |  |
| HFC Total                                             | 2051     | 2068      | 2064              | 2076      | 2068     | 2083              |  |