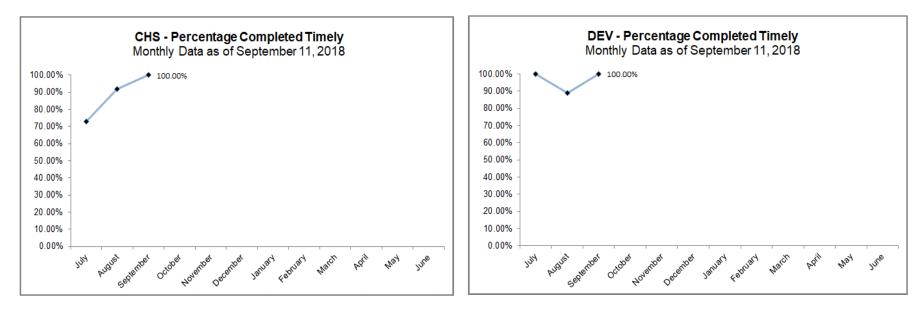

## **Exit Interview Timeliness by CMO**

HFC Cumulative YTD Timeliness: 81.69%

## **Exit Interviews Trending by CMO**

HFC Cumulative YTD Timeliness: 81.69%