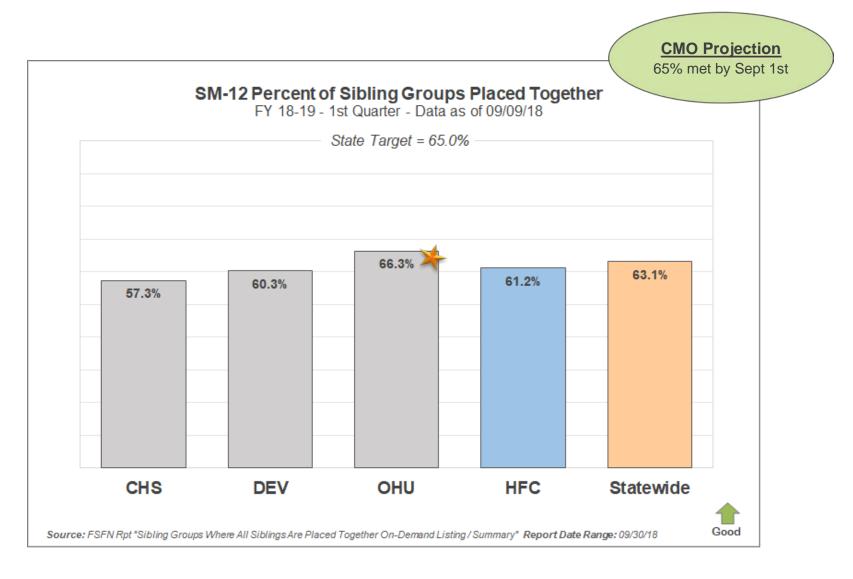

#### **Scorecard Measure 12 – Separated Siblings**

Percentage of siblings groups in out-of-home care where all siblings are placed together.