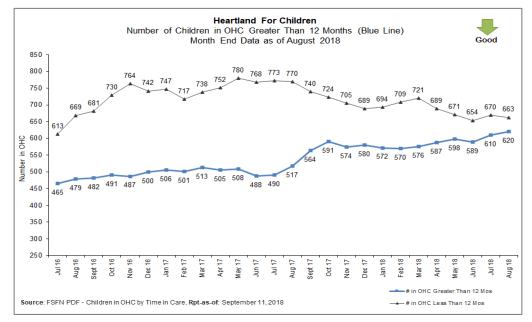

| 1                                  | 60  | 61  | 1.6% | 0.0% |  |  |  |  |  |  |  |
| OHU   | 1                                                                                                                                                                                               | 1 6 <b>37</b> 43 <b>14.0%</b> 0.0% |     |     |      |      |  |  |  |  |  |  |  |
| Total | 9                                                                                                                                                                                               | 7                                  | 144 | 151 | 4.6% | 0.0% |  |  |  |  |  |  |  |



#### Permanency for Children in Out of Home Care







#### Average Cost and Length of Stay for Children by Case Management Organization







## Children's Legal Services- Shelter Report

CLS Weekly Shelter Report FY 2018-19 as of Sept 10, 2018

|                 | CLS WEEKLY SHELTER REPORT - FY 2018-2019 |         |        |     |           |          |          |          | % of Children Sheltered Placed in Foster Care |     |     |     |         |                           |          |             |            |             |             |             |        |
|-----------------|------------------------------------------|---------|--------|-----|-----------|----------|----------|----------|-----------------------------------------------|-----|-----|-----|---------|---------------------------|----------|-------------|------------|-