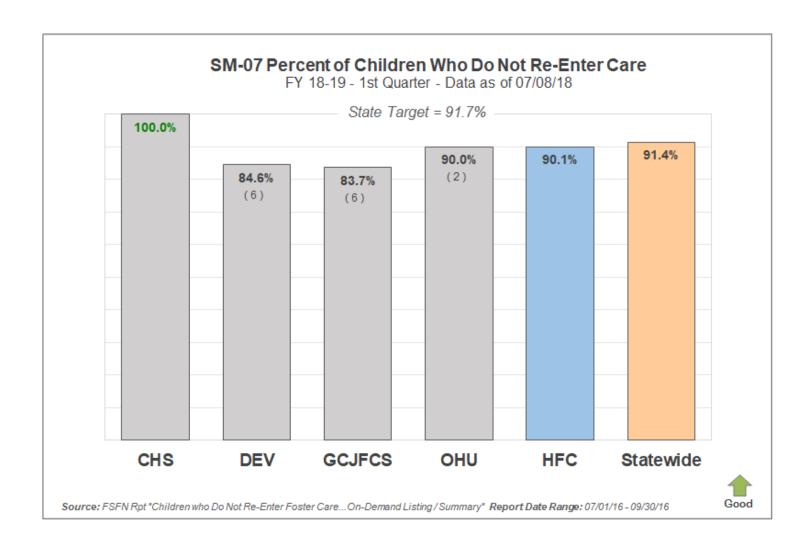

#### Scorecard Measure 7 – Children Who Do <u>Not</u> Re-Enter Care

Percentage of children who do not re-enter foster care within 12 months of moving to a permanent home.