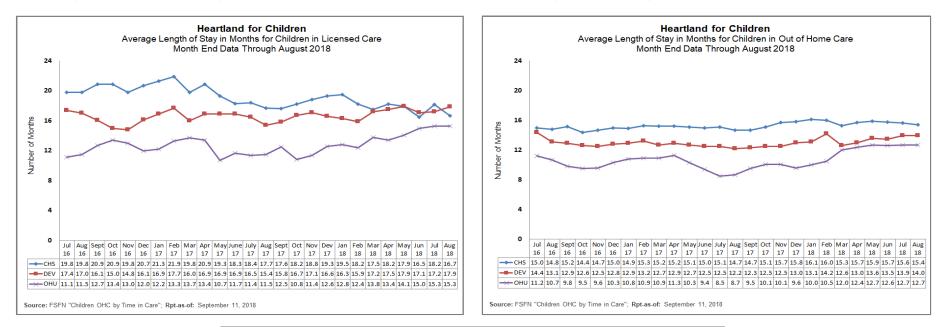

| 60  | 61  | 1.6% | 0.0% |  |  |  |  |  |  |  |
| OHU   | 1                                                                                                                                                                                               | 1 6 <b>37</b> 43 <b>14.0%</b> 0.0% |     |     |      |      |  |  |  |  |  |  |  |
| Total | 9                                                                                                                                                                                               | 7                                  | 144 | 151 | 4.6% | 0.0% |  |  |  |  |  |  |  |



#### Permanency for Children in Out of Home Care







#### Average Cost and Length of Stay for Children by Case Management Organization







## Children's Legal Services- Shelter Report

CLS Weekly Shelter Report FY 2018-19 as of Sept 10, 2018

|                 | CLS WEEKLY SHELTER REPORT - FY 2018-2019 |         |        |     |           |          |          |          | % of Children Sheltered Placed in Foster Care |     |     |     |         |                           |          |             |            |             |             |             |        |
|-----------------|------------------------------------------|---------|--------|-----|-----------|----------|----------|----------|-----------------------------------------------|-----|-----|-----|---------|---------------------------|----------|-------------|------------|-------------|-------------|-------------|--------|
|                 |