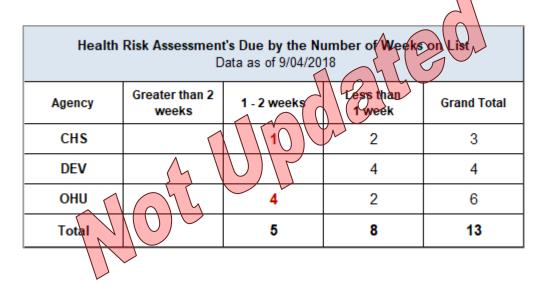

|                                                          | 3  | 2  | 1 | 6  |  |  |  |
| OHU                                                                                                                                                         | 5                                                        | 12 | 7  | 1 | 25 |  |  |  |
| Total                                                                                                                                                       | 5                                                        | 19 | 11 | 4 | 39 |  |  |  |

#### **Health Risk Assessments**

Forms must be submitted by Friday each week or by month-end to avoid penalties





## **Data Exceptions: Placements**

| P      | Placement Exceptions by Number of Weeks on List<br>Data as of 09/09/2018 |             |                     |             |        | Pla      |           | eptions Total<br>Reporting Pe | <b>ed By Agenc</b><br>riods | y        |          |
|--------|--------------------------------------------------------------------------|-------------|---------------------|-------------|--------|----------|-----------|-------------------------------|-----------------------------|----------|----------|
| Agency | Greater than<br>2 weeks                                                  | 1 - 2 weeks | Less than<br>1 week | Grand Total | Agency | 8/5/2018 | 8/12/2018 | 8/19/2018                     | 8/26/2018                   | 9/3/2018 | 9/9/2018 |
| CH