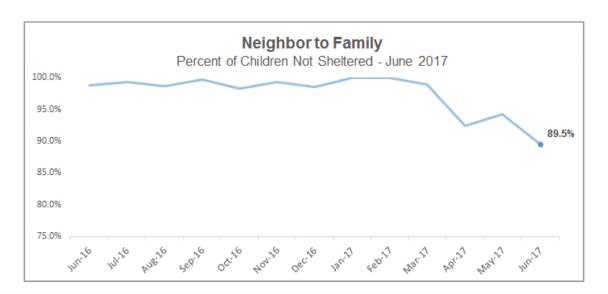

#### Neighbor to Family – Weekly & Monthly Census

Fiscal Year to Month - Percentage of Children Not Sheltered: 91.0%

| Neighbor To Family - Weekly Census Numbers<br>Weekly Data 07/24/17 through 07/30/17 |    |     |  |  |  |  |  |  |  |  |
|-------------------------------------------------------------------------------------|----|-----|--|--|--|--|--|--|--|--|
| Referral Type Number of Families Number of Children                                 |    |     |  |  |  |  |  |  |  |  |
| CPI - Safety Management                                                             | 2  | 2   |  |  |  |  |  |  |  |  |
| CPI - Family Support                                                                | 31 | 71  |  |  |  |  |  |  |  |  |
| Specialized - Family Support                                                        | 7  | 19  |  |  |  |  |  |  |  |  |
| Prevention - Comm. Referral                                                         | 39 | 82  |  |  |  |  |  |  |  |  |
| Special Conditions Report 3 6                                                       |    |     |  |  |  |  |  |  |  |  |
| NTF - Total Services                                                                | 82 | 180 |  |  |  |  |  |  |  |  |