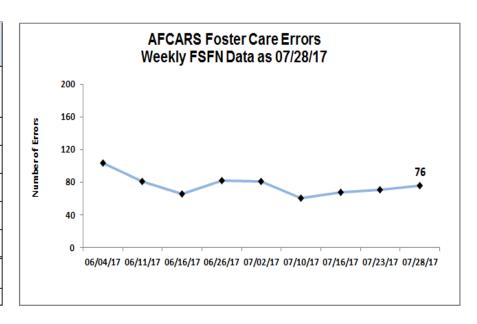

|  |
| DEV         |                           |                 | 1        |                   | 20                     | 21    |  |  |
| GCJFCS      |                           | 1               | 3        |                   | 14                     | 18    |  |  |
| OHU         |                           |                 | 7        |                   | 4                      | 11    |  |  |
| CPI         | 3                         |                 | 2        | 1                 |                        | 6     |  |  |
| Total       | 3                         | 5               | 17       | 1                 | 50                     | 76    |  |  |
| Source: FSF | N AFCARS Foste            | er Error Report | & OCWRDU | Rpt as of: 07/2   | 28/17                  |       |  |  |





|             | AFCARS Adoption Errors                                                |            |          |       |                        |       |  |  |
|-------------|-----------------------------------------------------------------------|------------|----------|-------|------------------------|-------|--|--|
| Agency      | Adoption                                                              | Child Info | Provider | Legal | Cannot Be<br>Corrected | Total |  |  |
| CHS         |                                                                       |            |          |       |                        |       |  |  |
| DEV         |                                                                       |            |          |       |                        |       |  |  |
|