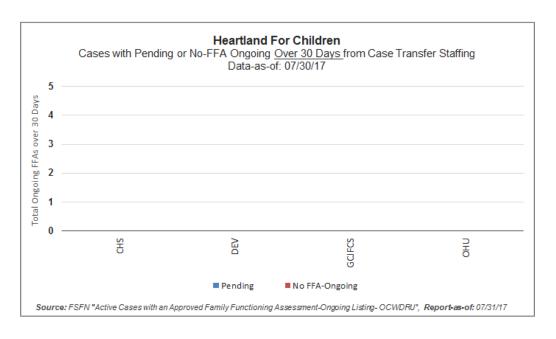

## **Case Transfer Staffing Data**

Case Transfer Data For Fiscal Year July 1, 2017 – June 30, 2018 - Data as of 07/31/2017

| Agency     | JUL                | ALIG  | SEPT | ОСТ | NOV  | DEC | IANI | CCD | MAD   | ADD | MAY   | ILINI | 17-18  | 16-17  | 15-16  |
|------------|--------------------|-------|------|-----|------|-----|------|-----|-------|-----|-------|-------|--------|--------|--------|
| Agency     | JUL                | AUG   | SEFT | 001 | INOV | DEC | JAIN | LEB | WIAIN | ALK | IVIAT | JUN   | Totals | Totals | Totals |
| Number of  | lumber of Children |       |      |     |      |     |      |     |       |     |       |       |        |        |        |
| CHS        | 27                 |       |      |     |      |     |      |     |       |     |       |       | 27     | 416    | 391    |
| Devereux   | 19                 |       |      |     |      |     |      |     |       |     |       |       | 19     | 442    | 403    |
| GCCC       | 29                 |       |      |     |      |     |      |     |       |     |       |       | 29     | 426    | 388    |
| One Hope   | 58                 |       |      |     |      |     |      |     |       |     |       |       | 58     | 586    | 358    |
| Total      | 133                |       |      |     |      |     |      |     |       |     |       |       | 133    | 1870   | 1540   |
| Out of Hor | ne Ca              | are   |      |     |      |     |      |     |       |     |       |       |        |        |        |
| CHS        | 15                 |       |      |     |      |     |      |     |       |     |       |       | 15     | 253    | 230    |
| Devereux   | 15                 |       |      |     |      |     |      |     |       |     |       |       | 15     | 259    | 218    |
| GCCC       | 24                 |       |      |     |      |     |      |     |       |     |       |       | 24     | 265    | 235    |
| One Hope   | 20                 |       |      |     |      |     |      |     |       |     |       |       | 20     | 136    | 71     |
| Total      | 74                 |       |      |     |      |     |      |     |       |     |       |       | 74     | 913    | 754    |
| IN - HOME  | JUD                | ICIAL |      |     |      |     |      |     |       |     |       |       |        |        |        |
| CHS        | 2                  |       |      |     |      |     |      |     |       |     |       |       | 2      | 27     | 30     |
| Devereux   | 3                  |       |      |     |      |     |      |     |       |     |       |       | 3      | 24     | 37     |
| GCCC       | 0                  |       |      |     |      |     |      |     |       |     |       |       | 0      | 29     | 11     |
| One Hope   | 6                  |       |      |     |      |     |      |     |       |     |       |       | 6      | 22     | 8      |
| Total      | 11                 |       |      |     |      |     |      |     |       |     |       |       | 11     | 102    | 86     |