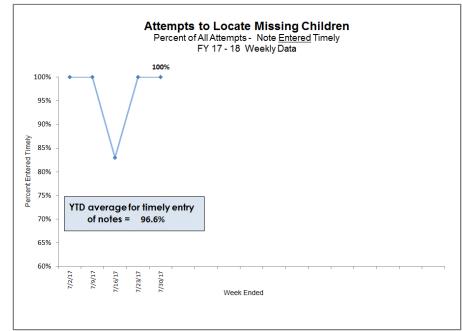

#### Scorecard Measure 4 - Children Seen / Not Seen

Percent of children under supervision who are required to be seen every 30 days

| Scorecard Measure #4 - Children Under Supervision<br>Seen Who Are Seen Every Thirty Days<br>Supervision between 07/01/17 - 07/31/17 |                                                             |        |  |  |  |  |  |  |  |
|-------------------------------------------------------------------------------------------------------------------------------------|-------------------------------------------------------------|--------|--|--|--|--|--|--|--|
| Agency                                                                                                                              | # of Children Not % of Children seen in 30 days seen timely |        |  |  |  |  |  |  |  |
| CHS                                                                                                                                 | 7                                                           | 99.92% |  |  |  |  |  |  |  |
| DEV                                                                                                                                 | 1                                                           | 99.96% |  |  |  |  |  |  |  |
| GCJFCS                                                                                                                              | 6                                                           | 99.85% |  |  |  |  |  |  |  |
| OHU                                                                                                                                 | 1 99.99%                                                    |        |  |  |  |  |  |  |  |
| Total                                                                                                                               | 15                                                          | 99.93% |  |  |  |  |  |  |  |