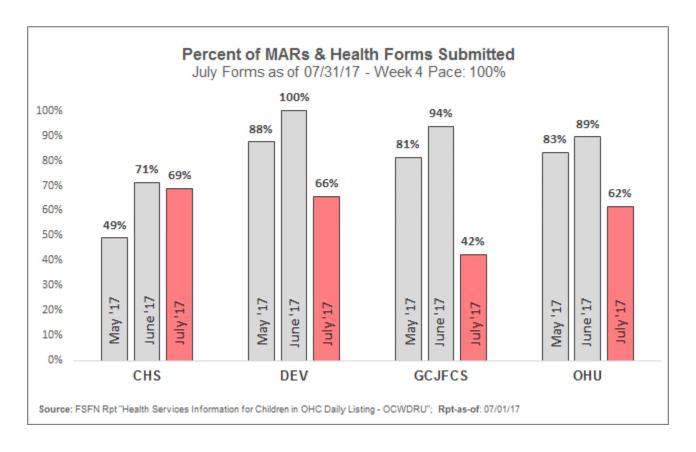

#### Scorecard Measure 4 - Children Seen / Not Seen

Percent of children under supervision who are required to be seen every 30 days

| Scorecard Measure #4 - Children Under Supervision<br>Seen Who Are Seen Every Thirty Days<br>Supervision between 07/01/17 - 07/31/17 |                                                             |        |  |  |  |  |  |  |  |
|-------------------------------------------------------------------------------------------------------------------------------------|-------------------------------------------------------------|--------|--|--|--|--|--|--|--|
| Agency                                                                                                                              | # of Children Not % of Children seen in 30 days seen timely |        |  |  |  |  |  |  |  |
| CHS                                                                                                                                 | 7                                                           | 99.92% |  |  |  |  |  |  |  |
| DEV                                                                                                                                 | 1                                                           | 99.96% |  |  |  |  |  |  |  |
| GCJFCS                                                                                                                              | 6                                                           | 99.85% |  |  |  |  |  |  |  |
| OHU                                                                                                                                 | 1 99.99%                                                    |        |  |  |  |  |  |  |  |
| Total                                                                                                                               | 15                                                          | 99.93% |  |  |  |  |  |  |  |

\*Source: "Children Under Supervision Who Are Seen Every Thirty Days -Report #1144" Data-as-of: 07/30/17

| # of Children Not Seen,<br>Month of July 2017 |                      |  |  |  |  |
|-----------------------------------------------|----------------------|--|--|--|--|
| # Not Seen                                    | Agency               |  |  |  |  |
| 4                                             | CHS                  |  |  |  |  |
|                                               | DEV                  |  |  |  |  |
| 6                                             | GCJFCS               |  |  |  |  |
|                                               | ОНИ                  |  |  |  |  |
| 1                                             | CPI                  |  |  |  |  |
| 11                                            | Total                |  |  |  |  |
| Courses ECENIDa                               | + IICh ildean seen / |  |  |  |  |

Source: FSFN Rpt "Children seen / not seen daily listing" Data-as-of: 7/30/17