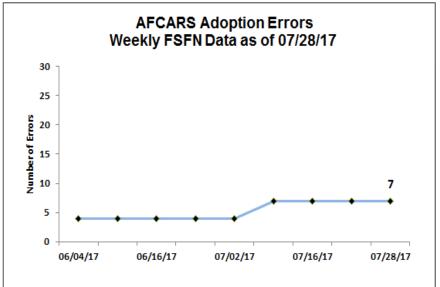

## **Adoption Finalizations**

Percent of Adoptions Finalized with 24 Months of Removal & Percent of Adoption Goal Met

#### **Upcoming Finalization Dates**

August 09, 2017 August 23, 2017

|        | Adoption Finalizations Credited to HFC 17-18 Fiscal Year-to-Date 07/31/17 |   |   |      |     |      |  |  |  |  |  |
|--------|---------------------------------------------------------------------------|---|---|------|-----|------|--|--|--|--|--|
| СМО    | CMO Current Subsities Finalized CBC % w/in CMO 7 Target Target            |   |   |      |     |      |  |  |  |  |  |
| CHS    | 1                                                                         |   | 0 | -    | 47  | 0.0% |  |  |  |  |  |
| DEV    | 1                                                                         |   | 0 | -    | 27  | 0.0% |  |  |  |  |  |
| GCJFCS | 1                                                                         |   | 0 | -    | 36  | 0.0% |  |  |  |  |  |
| OHU    | 0 1 <b>1</b> 0.0% 21 <b>4.8</b> %                                         |   |   |      |     |      |  |  |  |  |  |
| Total  | 3                                                                         | 1 | 1 | 0.0% | 131 | 0.8% |  |  |  |  |  |