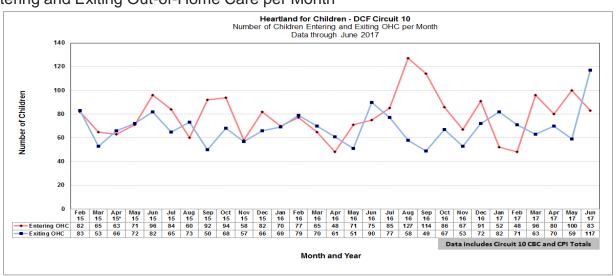

## **Children Entering & Exiting Care**

Number of Children Entering and Exiting Out-of-Home Care per Month