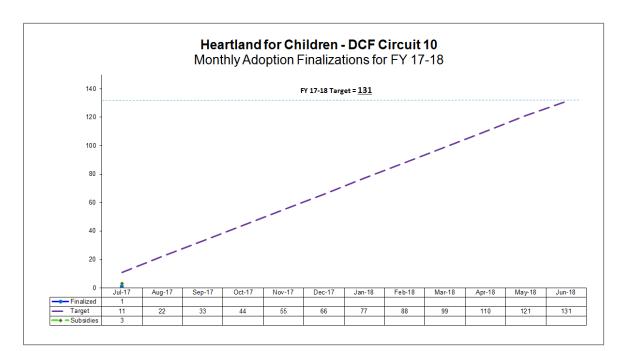

## **Adoption Finalizations**

Percent of Adoptions Finalized with 24 Months of Removal & Percent of Adoption Goal Met

#### **Upcoming Finalization Dates**

August 09, 2017 August 23, 2017

|        | Adoption Finalizations Credited to HFC 17-18 Fiscal Year-to-Date 07/31/17 |   |   |      |     |      |  |  |  |  |  |
|--------|---------------------------------------------------------------------------|---|---|------|-----|------|--|--|--|--|--|
| СМО    | CMO Current Subsities Finalized CBC % w/in CMO 7 Target Target            |   |   |      |     |      |  |  |  |  |  |
| CHS    | 1                                                                         |   | 0 | -    | 47  | 0.0% |  |  |  |  |  |
| DEV    | 1                                                                         |   | 0 | -    | 27  | 0.0% |  |  |  |  |  |
| GCJFCS | 1                                                                         |   | 0 | -    | 36  | 0.0% |  |  |  |  |  |
| OHU    | 0 1 <b>1</b> 0.0% 21 <b>4.8</b> %                                         |   |   |      |     |      |  |  |  |  |  |
| Total  | 3                                                                         | 1 | 1 | 0.0% | 131 | 0.8% |  |  |  |  |  |