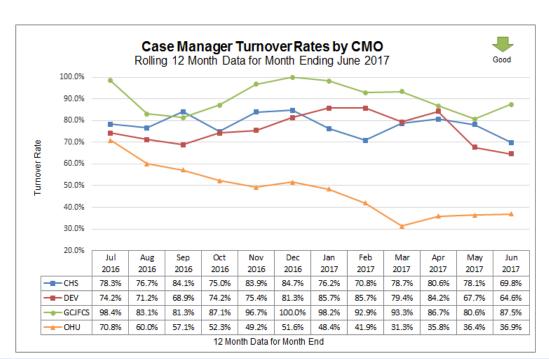

## **Community Based Care Lead Agency Scorecard**

For the Quarter of July 01, 2017 to September 30, 2017

| CBC Lead Agency<br>Scorecard Performance Table |                                                | Saf                                                                                       | fety                                                                            |                                                              |                                                                                              | Perma                                                                                                  | inency                                                                                                  |                                                                    | Well-Being                                                                                             |                                                                                               |                                                                                                                   |                                                                                      |
|------------------------------------------------|------------------------------------------------|-------------------------------------------------------------------------------------------|---------------------------------------------------------------------------------|--------------------------------------------------------------|----------------------------------------------------------------------------------------------|--------------------------------------------------------------------------------------------------------|---------------------------------------------------------------------------------------------------------|--------------------------------------------------------------------|--------------------------------------------------------------------------------------------------------|-----------------------------------------------------------------------------------------------|-------------------------------------------------------------------------------------------------------------------|--------------------------------------------------------------------------------------|
| Measures                                       | Rate of Abuse per<br>day while in foster care. | Percent of children     who are not neglected     or abused during in-     home services. | 3. Children who are not<br>neglected or abused<br>after receiveing<br>services. | Children under<br>supervision who are<br>seen every 30 days. | Children exiting foster<br>care to a permanent<br>home within 12 months<br>of entering care. | 6. Children achieving<br>permanency in 12<br>months for children in<br>foster care 12 to 23<br>months. | 7. Children who do not<br>re-enter foster care<br>within 12 months of<br>moving to a permanent<br>home. | 8. Children's placement<br>moves per 1,000 days<br>in foster care. | 9. Children in out-of-<br>home care who have<br>received medical<br>services in the last 12<br>months. | Children in out-of-<br>home care who received<br>dental services within<br>the last 7 months. | 11. Young adults in<br>foster care at age 18<br>that have completed or<br>are enrolled in<br>secondary education. | 12. Children placed<br>with all of their siblings<br>who are in out of home<br>care. |
| Standard                                       | 8.5                                            | 95.0%                                                                                     | 95.0%                                                                           | 99.5%                                                        | 40.5%                                                                                        | 43.6%                                                                                                  | 91.7%                                                                                                   | 4.12                                                               | 95.0%                                                                                                  | 95.0%                                                                                         | 80.0%                                                                                                             | 65.0%                                                                                |
| Reporting Period                               | 05/01/16 - 0/30/17                             | 02/01/17 - 04/30/17                                                                       | 08/01/16 - 10/31/16                                                             | 04/01/17 - 06/30/17                                          | 04/01/16 - 06/30/16                                                                          | 7/1/2016                                                                                               | 04/01/15 - 06/30/15                                                                                     | 07/01/16 - 06/30/17                                                | 3/31/2017                                                                                              | 3/31/2017                                                                                     | 07/01/16 - 06/30/17                                                                                               | 6/30/2017                                                                            |
| Big Bend CBC (Circuit 2 & 14)                  | 11.75                                          | 97.2%                                                                                     | 99.0%                                                                           | 99.7%                                                        | 29.2%                                                                                        | 53.3%                                                                                                  | 86.0%                                                                                                   | 3.45                                                               | 98.6%                                                                                                  | 96.9%                                                                                         | 81.8%                                                                                                             | 69.0%                                                                                |
| Brevard Family Partnership                     | 10.9                                           | 97.0%                                                                                     | 92.1%                                                                           | 99.7%                                                        | 35.4%                                                                                        | 50.9%                                                                                                  | 89.6%                                                                                                   | 3.23                                                               | 98.4%                                                                                                  | 97.2%                                                                                         | 87.0%                                                                                                             | 60.6%                                                                                |
| ChildNet Inc                                   | 9.01                                           | 97.1%                                                                                     | 98.0%                                                                           | 99.9%                                                        | 40.6%                                                                                        | 48.3%                                                                                                  | 90.3%                                                                                                   | 3.30                                                               | 96.6%                                                                                                  | 94.3%                                                                                         | 91.7%                                                                                                             | 57.1%                                                                                |
| ChildNet Palm Beach                            | 11.58                                          | 97.4%                                                                                     | 92.6%                                                                           | 99.9%                                                        | 47.9%                                                                                        | 46.5%                                                                                                  | 86.8%                                                                                                   | 3.47                                                               | 98.7%                                                                                                  | 95.1%                                                                                         | 96.8%                                                                                                             | 56.0%                                                                                |
| Children's Network of SW Florida               | 23.43                                          | 97.5%                                                                                     | 91.5%                                                                           | 99.8%                                                        | 42.5%                                                                                        | 53.1%                                                                                                  | 79.7%                                                                                                   | 6.18                                                               | 93.6%                                                                                                  | 93.9%                                                                                         | 88.2%                                                                                                             | 61.3%                                                                                |
| Community Based Care (Cir #9)                  | 9.04                                           | 96.8%                                                                                     | 96.5%                                                                           | 99.8%                                                        | 38.5%                                                                                        | 58.7%                                                                                                  | 97.0%                                                                                                   | 4.78                                                               | 98.1%                                                                                                  | 97.4%                                                                                         | 91.6%                                                                                                             | 64.1%                                                                                |
| Community Based Care (Cir #18)                 | 9.24                                           | 95.8%                                                                                     | 99.0%                                                                           | 99.7%                                                        | 36.2%                                                                                        | 62.0%                                                                                                  | 80.0%                                                                                                   | 3.08                                                               | 96.1%                                                                                                  | 94.9%                                                                                         | 68.7%                                                                                                             | 55.3%                                                                                |
| Community Partnership for Childr.              | 8.72                                           | 95.2%                                                                                     | 97.5%                                                                           | 99.6%                                                        | 22.0%                                                                                        | 47.2%                                                                                                  | 83.0%                                                                                                   | 3.55                                                               | 96.3%                                                                                                  | 84.5%                                                                                         | 75.0%                                                                                                             | 59.8%                                                                                |
| Devereux CBC of Okeechobee                     | 11.21                                          | 97.7%                                                                                     | 97.5%                                                                           | 99.9%                                                        | 45.1%                                                                                        | 64.1%                                                                                                  | 88.2%                                                                                                   | 3.89                                                               | 96.5%                                                                                                  | 93.9%                                                                                         | 88.0%                                                                                                             | 72.0%                                                                                |
| Eckerd Community Alternatives                  | 8.04                                           | 96.9%                                                                                     | 91.0%                                                                           | 99.9%                                                        | 36.2%                                                                                        | 54.6%                                                                                                  | 89.5%                                                                                                   | 4.33                                                               | 99.4%                                                                                                  | 96.6%                                                                                         | 88.3%                                                                                                             | 62.7%                                                                                |
| Eckerd Community Hillsborough                  | 10.68                                          | 97.3%                                                                                     | 96.3%                                                                           | 99.9%                                                        | 49.1%                                                                                        | 50.1%                                                                                                  | 88.3%                                                                                                   | 5.17                                                               | 98.1%                                                                                                  | 96.3%                                                                                         | 95.8%                                                                                                             | 66.5%                                                                                |
| Families First Network                         | 7.25                                           | 97.4%                                                                                     | 98.6%                                                                           | 99.8%                                                        | 34.2%                                                                                        | 49.0%                                                                                                  | 89.8%                                                                                                   | 6.03                                                               | 97.8%                                                                                                  | 92.9%                                                                                         | 83.6%                                                                                                             | 63.9%                                                                                |
| Family Integrity Program                       | 10.53                                          | 94.4%                                                                                     | 100.0%                                                                          | 99.9%                                                        | 33.3%                                                                                        | 62.9%                                                                                                  | 100.0%                                                                                                  | 3.71                                                               | 100.0%                                                                                                 | 91.8%                                                                                         | 100.0%                                                                                                            | 68.0%                                                                                |
| Family Support Services North Fla              | 6.58                                           | 95.6%                                                                                     | 95.7%                                                                           | 99.9%                                                        | 50.2%                                                                                        | 78.1%                                                                                                  | 89.4%                                                                                                   | 3.92                                                               | 97.5%                                                                                                  | 94.2%                                                                                         | 96.8%                                                                                                             | 71.1%                                                                                |
| Heartland For Children                         | 8.02                                           | 98.9%                                                                                     | 95.5%                                                                           | 99.9%                                                        | 41.0%                                                                                        | 58.1%                                                                                                  | 82.5%                                                                                                   | 2.8                                                                | 98.6%                                                                                                  | 95.2%                                                                                         | 88.4%                                                                                                             | 61.9%                                                                                |
| Kids Central, Inc.                             | 7.86                                           | 98.5%                                                                                     | 98.0%                                                                           | 99.8%                                                        | 44.2%                                                                                        | 44.4%                                                                                                  | 83.8%                                                                                                   | 4.47                                                               | 97.0%                                                                                                  | 92.1%                                                                                         | 84.9%                                                                                                             | 70.6%                                                                                |
| Kids First of Florida, Inc.                    | 10.97                                          | 97.6%                                                                                     | 87.8%                                                                           | 99.7%                                                        | 16.6%                                                                                        | 47.9%                                                                                                  | 83.3%                                                                                                   | 1.4                                                                | 97.4%                                                                                                  | 93.1%                                                                                         | 87.5%                                                                                                             | 70.5%                                                                                |
| Our Kids of Miami-Dade                         | 8.8                                            | 97.9%                                                                                     | 99.4%                                                                           | 99.5%                                                        | 40.3%                                                                                        | 50.1%                                                                                                  | 82.9%                                                                                                   | 5.09                                                               | 98.4%                                                                                                  | 95.2%                                                                                         | 83.8%                                                                                                             | 59.5%                                                                                |
| Partnership for Strong Families                | 9.92                                           | 97.3%                                                                                     | 100.0%                                                                          | 99.7%                                                        | 48.5%                                                                                        | 64.9%                                                                                                  | 97.7%                                                                                                   | 4.01                                                               | 98.6%                                                                                                  | 93.7%                                                                                         | 89.4%                                                                                                             | 65.5%                                                                                |
| Sarasota Y/Safe Children Coali                 | 16.9                                           | 96.5%                                                                                     | 99.0%                                                                           | 99.7%                                                        | 46.6%                                                                                        | 49.2%                                                                                                  | 89.3%                                                                                                   | 4.29                                                               | 96.3%                                                                                                  | 64.4%                                                                                         | 90.9%                                                                                                             | 71.1%                                                                                |
| Statewide                                      | 10.39                                          | 97.2%                                                                                     | 96.2%                                                                           | 99.8%                                                        | 41.0%                                                                                        | 52.7%                                                                                                  | 87.6%                                                                                                   | 4.33                                                               | 97.6%                                                                                                  | 93.2%                                                                                         | 88.2%                                                                                                             | 63.8%                                                                                |
| Red Zone                                       | 8.85                                           | 92.9%                                                                                     | 92.9%                                                                           | 98.9%                                                        | 36.3%                                                                                        | 39.2%                                                                                                  | 90.8%                                                                                                   | 4.54                                                               | 89.9%                                                                                                  | 89.9%                                                                                         | 69.9%                                                                                                             | 60.0%                                                                                |