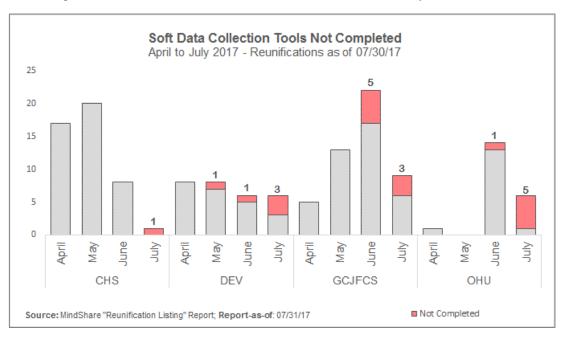

| Reunifications Entered into FSFN: Week of 07/24/17 thru 07/30/17 |    |   |    |  |  |  |  |  |
|------------------------------------------------------------------|----|---|----|--|--|--|--|--|
| Agency Timely Un-Timely Total                                    |    |   |    |  |  |  |  |  |
| CHS                                                              | 8  | 3 | 11 |  |  |  |  |  |
| DEV                                                              |    | 1 | 1  |  |  |  |  |  |
| GCJFCS                                                           | 7  | 3 | 10 |  |  |  |  |  |
| OHU                                                              | 7  |   | 7  |  |  |  |  |  |
| Total                                                            | 22 | 7 | 29 |  |  |  |  |  |

| Scorecard Measure #5 - 07/01/16 to 09/30/16 Children Achieving Permanency within 0-12 Mths FY 17-18 - 1st Qtr as of 07/30/17 |                              |                                    |                                 |  |  |  |  |  |
|------------------------------------------------------------------------------------------------------------------------------|------------------------------|------------------------------------|---------------------------------|--|--|--|--|--|
| Agency                                                                                                                       | Permanency<br>within 12 mths | Total Children<br>out-of-home care | Percent Timely<br>Reunification |  |  |  |  |  |
| CHS                                                                                                                          | 39                           | 103                                | 37.9%                           |  |  |  |  |  |
| DEV                                                                                                                          | 35                           | 83                                 | 42.2%                           |  |  |  |  |  |
| GCJFCS                                                                                                                       | 35                           | 92                                 | 38.0%                           |  |  |  |  |  |
| OHU                                                                                                                          | 19                           | 42                                 | 45.2%                           |  |  |  |  |  |
| Total                                                                                                                        | 128                          | 320                                | 40.0%                           |  |  |  |  |  |

| Scorecard Measure #6 - 10/01/16 to 09/30/17 Children Achieving Permanency within 12-24 Mths FY 17-18 - 1st Qtr as of 07/30/17 |                                 |                                  |                              |  |  |  |  |  |  |
|-------------------------------------------------------------------------------------------------------------------------------|---------------------------------|----------------------------------|------------------------------|--|--|--|--|--|--|
| Agency                                                                                                                        | Permanency<br>within 12-24 mths | Total Children<br>LOS 12-24 mths | Percent Timely Reunification |  |  |  |  |  |  |
| CHS                                                                                                                           | 53                              | 102                              | 52.0%                        |  |  |  |  |  |  |
| DEV                                                                                                                           | 37                              | 69                               | 53.6%                        |  |  |  |  |  |  |
| GCJFCS                                                                                                                        | 40                              | 69                               | 58.0%                        |  |  |  |  |  |  |
| OHU                                                                                                                           | 38                              | 47                               | 80.9%                        |  |  |  |  |  |  |
| HFC                                                                                                                           | 168                             | 287                              | 58.5%                        |  |  |  |  |  |  |