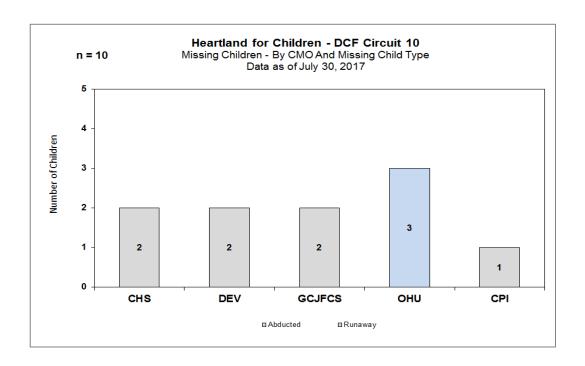

\*Source: "Children Under Supervision Who Are Seen Every Thirty Days -Report #1144" Data-as-of: 07/30/17

| # of Children Not Seen,<br>Month of July 2017 |                      |  |  |  |  |
|-----------------------------------------------|----------------------|--|--|--|--|
| # Not Seen                                    | Agency               |  |  |  |  |
| 4                                             | CHS                  |  |  |  |  |
|                                               | DEV                  |  |  |  |  |
| 6                                             | GCJFCS               |  |  |  |  |
|                                               | ОНИ                  |  |  |  |  |
| 1                                             | CPI                  |  |  |  |  |
| 11                                            | Total                |  |  |  |  |
| Courses ECENIDa                               | + IICh ildean seen / |  |  |  |  |

Source: FSFN Rpt "Children seen / not seen daily listing" Data-as-of: 7/30/17