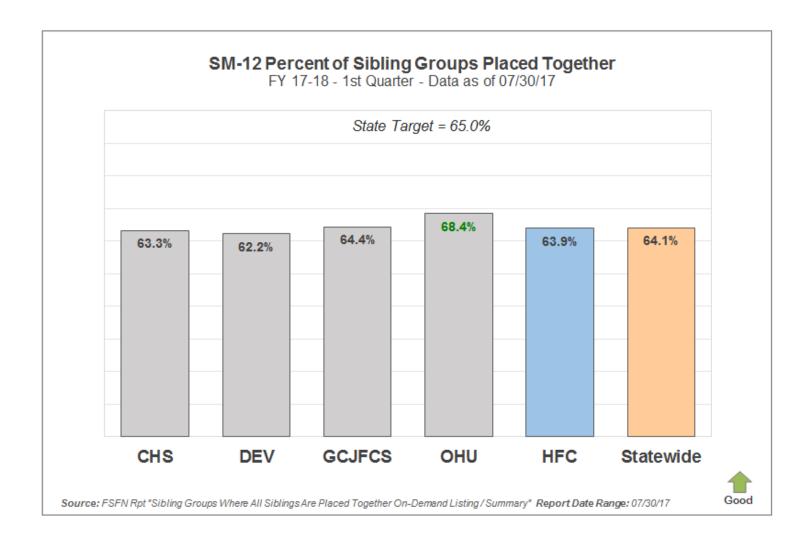

#### **Scorecard Measure 12 – Separated Siblings**

Percentage of siblings groups in out-of-home care where all siblings are placed together.