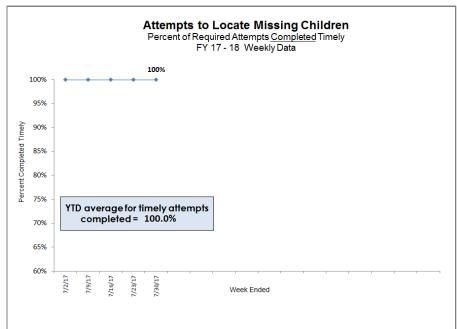

#### Scorecard Measure 4 - Children Seen / Not Seen

Percent of children under supervision who are required to be seen every 30 days

| Scorecard Measure #4 - Children Under Supervision<br>Seen Who Are Seen Every Thirty Days<br>Supervision between 07/01/17 - 07/31/17 |                                                             |        |  |  |  |  |  |  |  |
|-------------------------------------------------------------------------------------------------------------------------------------|-------------------------------------------------------------|--------|--|--|--|--|--|--|--|
| Agency                                                                                                                              | # of Children Not % of Children seen in 30 days seen timely |        |  |  |  |  |  |  |  |
| CHS                                                                                                                                 | 7                                                           | 99.92% |  |  |  |  |  |  |  |
| DEV                                                                                                                                 | 1                                                           | 99.96% |  |  |  |  |  |  |  |
| GCJFCS                                                                                                                              | 6                                                           | 99.85% |  |  |  |  |  |  |  |
| OHU                                                                                                                                 | 1 99.99%                                                    |        |  |  |  |  |  |  |  |
| Total                                                                                                                               | 15                                                          | 99.93% |  |  |  |  |  |  |  |