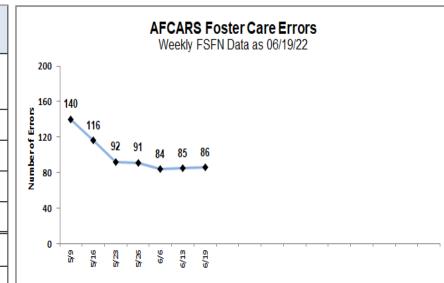

# **Data Exceptions: AFCARS**

Data for Reporting Period: 04/01/22 – 09/30/22

| AFCARS Foster Care Report |                                                                      |          |       |                   |                      |                   |       |
|---------------------------|----------------------------------------------------------------------|----------|-------|-------------------|----------------------|-------------------|-------|
| Agency                    | Child Info                                                           | Provider | Legal | Mother<br>Married | Transition<br>Errors | Cannot<br>Correct | Total |
| CHS                       |                                                                      |          | 6     |                   | 21                   | 2                 | 29    |
| DEV                       |                                                                      |          | 2     |                   | 29                   |                   | 31    |
| OHU                       |                                                                      |          | 4     |                   | 19                   | 3                 | 26    |
| CPI                       |                                                                      |          |       |                   |                      |                   | 0     |
| Total                     | 0                                                                    | 0        | 12    | 0                 | 69                   | 5                 | 86    |
| Source : FSF              | ource : FSFN AFCARS Foster Error Report & OCWRDU Rpt-as-of: 06/20/22 |          |       |                   |                      |                   |       |