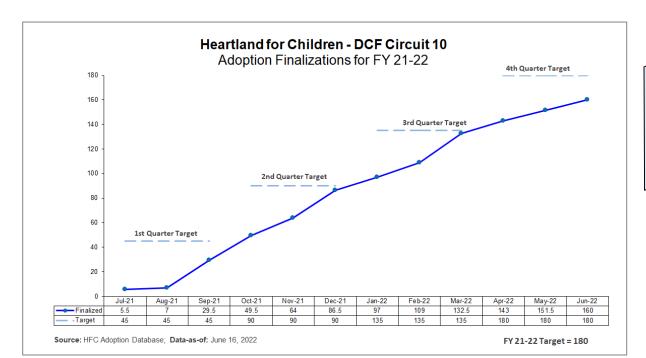

## **Adoption Finalizations**

Percent of Adoptions Finalized with 24 Months of Removal & Percent of Adoption Goal Met

## **Upcoming Finalization Dates**

June 22, 2022 June 29, 2022

|       | Adoption Finalizations FY 21-22 - 4th Quarter as of 06/20/22                      |      |      |       |  |  |  |  |  |  |  |
|-------|-----------------------------------------------------------------------------------|------|------|-------|--|--|--|--|--|--|--|
| СМО   | CMO Subsidy Files Finalized Quarter Quarter Submitted Adoptions Target Target Met |      |      |       |  |  |  |  |  |  |  |
| CHS   | 12                                                                                | 5    | 12.5 | 40.0% |  |  |  |  |  |  |  |
| DEV   | 8                                                                                 | 16.5 | 22.5 | 73.3% |  |  |  |  |  |  |  |
| OHU   | 10                                                                                | 6    | 12.5 | 48.0% |  |  |  |  |  |  |  |
| Total | 30                                                                                | 27.5 | 47.5 | 57.9% |  |  |  |  |  |  |  |

|                    | loption Fin   |          |                   |
|--------------------|---------------|----------|-------------------|
| Total<br>Finalized | HFC<br>Target | %<br>Met | % w/in 24<br>Mths |
| 160                | 180           | 88.9%    | 25.4%             |