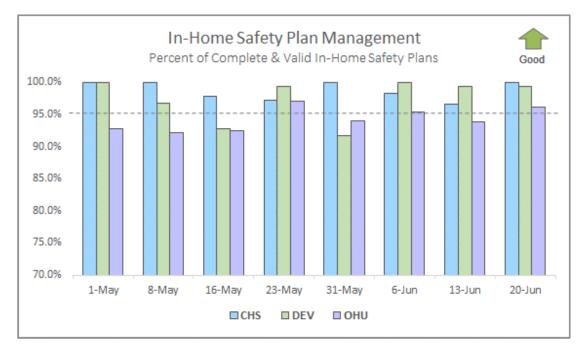

## **In-Home Safety Plan Management**

Percent of Completed In-Home Safety Plans under 180 Effective Days – Target: 95.0%

| Pero       | In-Home Safety Plan Management Percent of Completed In-Home Safety Plans under 180 Effective Days    |     |     |         |  |  |  |  |  |  |
|------------|------------------------------------------------------------------------------------------------------|-----|-----|---------|--|--|--|--|--|--|
| Agency     | Agency No -or- Expired Complete & Valid Total Required Percentage Safety Plans Safety Plans Complete |     |     |         |  |  |  |  |  |  |
| CHS        | 0                                                                                                    | 169 | 169 | 100.0%  |  |  |  |  |  |  |
| DEV        | 1                                                                                                    | 146 | 147 | 99.3% 綘 |  |  |  |  |  |  |
| OHU        | OHU 5 124 129 96.1% 📡                                                                                |     |     |         |  |  |  |  |  |  |
| HFC Total* | 6                                                                                                    | 439 | 445 | 98.65%  |  |  |  |  |  |  |

Source: FSFN Report "Case Management Safety Management Listing", Report-as-of: 06/20/22