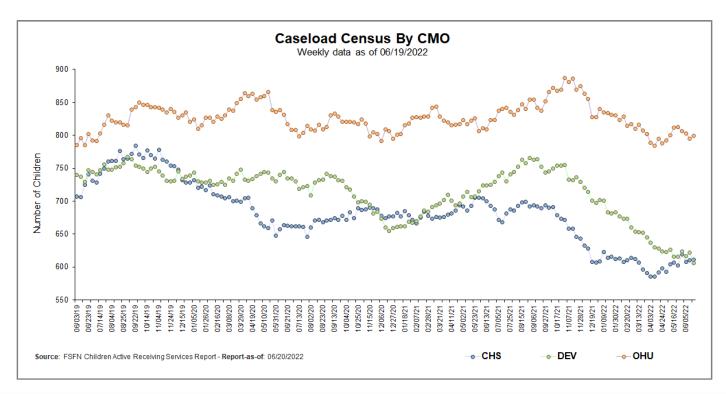

## **Caseload Census Information**

CBC Services Weekly Caseloads By CMO

| Number of Children by CMO<br>Last 6 Reporting Periods |                                    |           |           |          |           |           |  |  |  |
|-------------------------------------------------------|------------------------------------|-----------|-----------|----------|-----------|-----------|--|--|--|
| Agency                                                | 5/16/2022                          | 5/22/2022 | 5/30/2022 | 6/5/2022 | 6/12/2022 | 6/19/2022 |  |  |  |
| CHS                                                   | 607                                | 602       | 619       | 608      | 610       | 611       |  |  |  |
| DEV                                                   | 616                                | 616       | 624       | 617      | 622       | 606       |  |  |  |
| ОНИ                                                   | OHU 812 813 806 803 795 <b>799</b> |           |           |          |           |           |  |  |  |
| HFC Total                                             | 2035                               | 2031      | 2049      | 2028     | 2027      | 2016      |  |  |  |