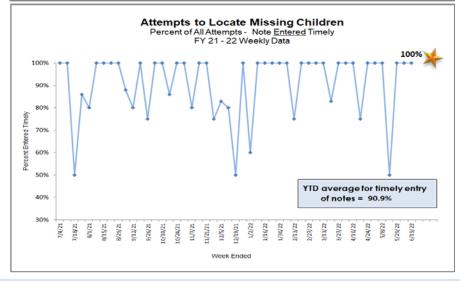

|              |        |         | Y       |         |         |         |          |         | ime<br>58. |          |         | briefs  |  |
|                          | 0%                      | 7/4/21 | 7/18/21 | 8/1/21 | 8/15/21 | 8/29/21 | 9/12/21 | 9/ 26/21           | 10/10/21 | 17/1/11 | 11/21/21 | 12/5/21    | 12/19/21     | 1/2/22 | 1/16/22 | 1/30/22 | 2/13/22 | 22/1272 | 3/13/22 | 3/27/22  | 4/10/22 | 4/24/22    | 2/8/52   | 5/28/25 | 6/19/22 |  |
|                          |                         |        |         |        |         |         |         |                    |          |         |          |            | We           | ek End | ded     |         |         |         |         |          |         |            |          |         |         |  |











## **Caseload Census Information**

CBC Services Weekly Caseloads By CMO

| Number of Children by CMO<br>Last 6 Reporting Periods |                                    |           |           |          |           |           |  |  |  |
|-------------------------------------------------------|------------------------------------|-----------|-----------|----------|-----------|-----------|--|--|--|
| Agency                                                | 5/16/2022                          | 5/22/2022 | 5/30/2022 | 6/5/2022 | 6/12/2022 | 6/19/2022 |  |  |  |
| CHS                                                   | 607                                | 602       | 619       | 608      | 610       | 611       |  |  |  |
| DEV                                                   | 616