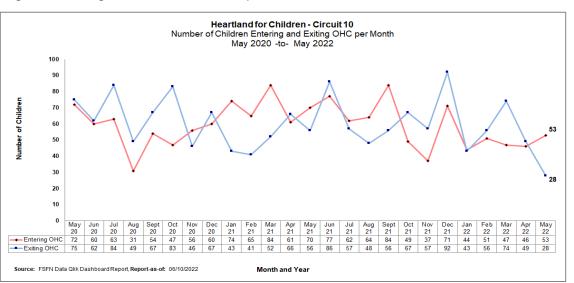

## **Children Entering & Exiting Care**

Number of Children Entering and Exiting Out-of-Home Care per Month