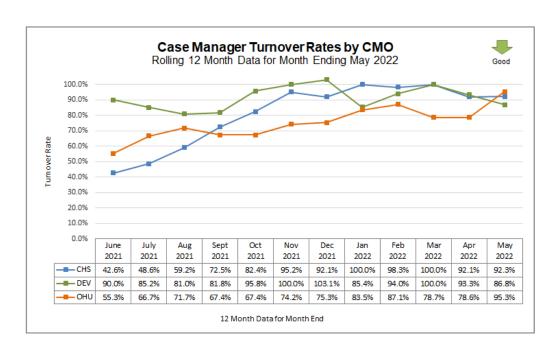

# **Case Management Organization Turnover**

12 Month Case Manager Turnover Rates by Agency

| Employee Turnover Rates By CMO 12 Month Data for Month Ended May 2022 |                                      |       |  |  |  |  |  |  |
|-----------------------------------------------------------------------|--------------------------------------|-------|--|--|--|--|--|--|
| СМО                                                                   | Case Manager Case Manager Supervisor |       |  |  |  |  |  |  |
| CHS                                                                   | 92.3%                                | 75.0% |  |  |  |  |  |  |
| DEV                                                                   | DEV 86.8% 40.0%                      |       |  |  |  |  |  |  |
| OHU                                                                   | 95.3%                                | 80.0% |  |  |  |  |  |  |