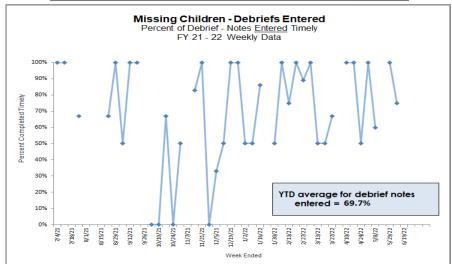

## **Missing Children**

HFC - DCF Circuit 10 Missing Youth Data as of Reporting Date

|                          |                         |        |         |        |         |         | Mi      | <b>ssin</b><br>Per | cent     | of      | Del      | orief      | s - <u>(</u> | Com    |         | ed      |         |         | tec     | i        |         |            |          |         |         |  |
|--------------------------|-------------------------|--------|---------|--------|---------|---------|---------|--------------------|----------|---------|----------|------------|--------------|--------|---------|---------|---------|---------|---------|----------|---------|------------|----------|---------|---------|--|
|                          | 90% -<br>80% -<br>70% - |        | •       |        | •       |         |         | •                  | 1        |         | 1        |            |              |        | †       |         |         | 1       |         | <i>†</i> | •       |            | <i>†</i> |         | •       |  |
| Percent Completed Timely | 50%                     |        |         |        |         |         |         |                    |          | Ť       | }        |            |              |        |         |         | 1       |         | 1       |          |         |            |          |         |         |  |
|                          | 30%                     |        | •       | •      |         |         |         |                    | П        |         |          | \ <i>f</i> |              |        |         |         |         |         | Į       |          |         | V          |          |         |         |  |
|                          | 20%                     |        |         |        |         |         |         |                    | П        |         |          | V          |              |        |         | Y       |         |         |         |          |         | ime<br>58. |          |         | briefs  |  |
|                          | 0%                      | 7/4/21 | 7/18/21 | 8/1/21 | 8/15/21 | 8/29/21 | 9/12/21 | 9/ 26/21           | 10/10/21 | 17/1/11 | 11/21/21 | 12/5/21    | 12/19/21     | 1/2/22 | 1/16/22 | 1/30/22 | 2/13/22 | 22/1272 | 3/13/22 | 3/27/22  | 4/10/22 | 4/24/22    | 2/8/52   | 5/28/25 | 6/19/22 |  |
|                          |                         |        |         |        |         |         |         |                    |          |         |          |            | We           | ek End | ded     |         |         |         |         |          |         |            |          |         |         |  |