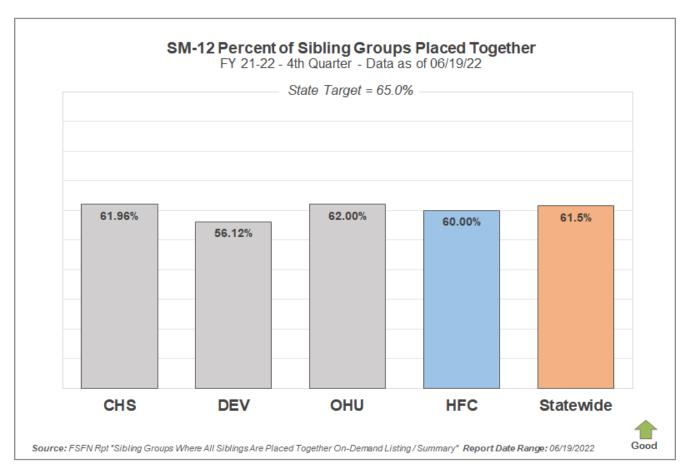

## **Scorecard Measure 12 – Separated Siblings**

SM12 - Percentage of siblings groups in out-of-home care where all siblings are placed together – **Target = 65.0**%

| SN     | SM12 - Percent of Sibling Groups Placed Together |                               |                                     |  |  |  |  |  |  |  |  |  |
|--------|--------------------------------------------------|-------------------------------|-------------------------------------|--|--|--|--|--|--|--|--|--|
| Agency | Number of Cases<br>w/ Siblings Together          | Total Cases<br>Sibling Groups | Percent of Siblings Placed Together |  |  |  |  |  |  |  |  |  |
| CHS    | 57                                               | 92                            | 61.96%                              |  |  |  |  |  |  |  |  |  |
| DEV    | 55                                               | 98                            | 56.12%                              |  |  |  |  |  |  |  |  |  |
| OHU    | 62                                               | 100                           | 62.00%                              |  |  |  |  |  |  |  |  |  |
| HFC    | 174                                              | 290                           | 60.00%                              |  |  |  |  |  |  |  |  |  |

Number of sibling groups to achieve SM12 target – **19 Sibling Groups** 