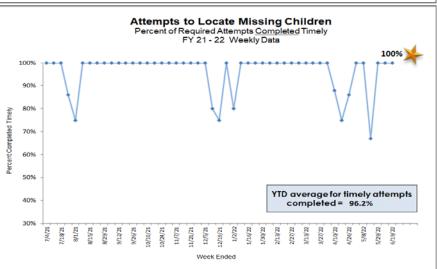

## **Missing Children**

HFC - DCF Circuit 10 Missing Youth Data as of Reporting Date

|                          |                         |        |         |        |         |         | Mi      | <b>ssin</b><br>Per | cent     | of      | Del      | orief      | s - <u>(</u> | Com    |         | ed      |         |         | tec     | i        |         |            |          |         |         |  |
|--------------------------|-------------------------|--------|---------|--------|---------|---------|---------|--------------------|----------|---------|----------|------------|--------------|--------|---------|---------|---------|---------|---------|----------|---------|------------|----------|---------|---------|--|
|                          | 90% -<br>80% -<br>70% - |        | •       |        | •       |         |         | •                  | 1        |         | 1        |            |              |        | †       |         |         | 1       |         | <i>†</i> | •       |            | <i>†</i> |         | •       |  |
| Percent Completed Timely | 50%                     |        |         |        |         |         |         |                    |          | Ť       | }        |            |              |        |         |         | 1       |         | 1       |          |         |            |          |         |         |  |
|                          | 30%                     |        | •       | •      |         |         |         |                    | П        |         |          | \ <i>f</i> |              |        |         |         |         |         | Į       |          |         | V          |          |         |         |  |
|                          | 20%                     |        |         |        |         |         |         |                    | П        |         |          | V          |              |        |         | Y       |         |         |         |          |         | ime<br>58. |          |         | briefs  |  |
|                          | 0%                      | 7/4/21 | 7/18/21 | 8/1/21 | 8/15/21 | 8/29/21 | 9/12/21 | 9/ 26/21           | 10/10/21 | 17/1/11 | 11/21/21 | 12/5/21    | 12/19/21     | 1/2/22 | 1/16/22 | 1/30/22 | 2/13/22 | 22/1272 | 3/13/22 | 3/27/22  | 4/10/22 | 4/24/22    | 2/8/52   | 5/28/25 | 6/19/22 |  |
|                          |                         |        |         |        |         |         |         |                    |          |         |          |            | We           | ek End | ded     |         |         |         |         |          |         |            |          |         |         |  |