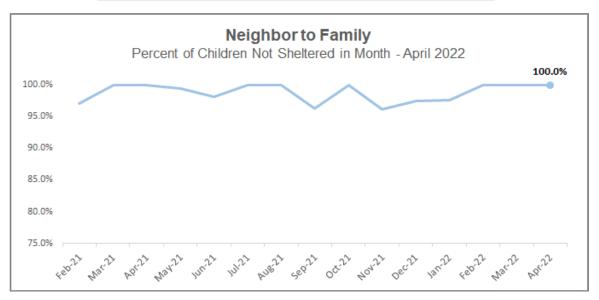

## **Neighbor to Family – Weekly & Monthly Census**

21-22 Fiscal Year to Month - Percentage of Children Not Sheltered: 97.3%

"She was very helpful and cared about getting us help."

- NTF Parent Satisfaction Survey- Q: What we are doing well?