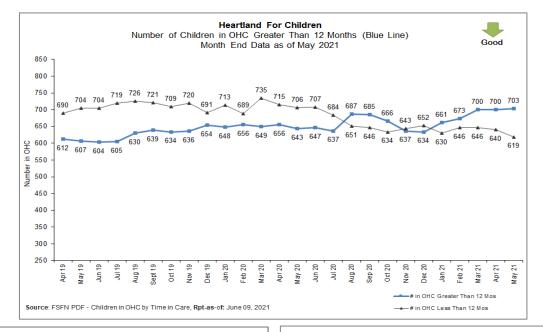

| 3.5               | Achieved              |  |  |  |  |  |  |
| Total                                                                  | 12                         | 29                     | 38                | 76.3%                 |  |  |  |  |  |  |

| Adoption Finalizations<br>Total Fiscal Year-to-Date |               |          |                   |  |  |  |  |  |  |
|-----------------------------------------------------|---------------|----------|-------------------|--|--|--|--|--|--|
| Total<br>Finalized                                  | HFC<br>Target | %<br>Met | % w/in 24<br>Mths |  |  |  |  |  |  |
| 164 165                                             |               | 99.4%    | 27.1%             |  |  |  |  |  |  |

#### Permanency for Children in Out of Home Care





#### Average Cost and Length of Stay for Children by Case Management Organization





# **Children's Legal Services- Shelter Report** CLS Weekly Shelter Report FY 2020-21 as of June 07, 2021

|                 |     | CL  | S WE | EKLY       | SHEL          | TER R              | EPOR                                                 | T - F       | Y 202  | 0-2021 | 1   |            |                 |
|-----------------|-----|-----|------|------------|---------------|--------------------|------------------------------------------------------|-------------|--------|--------|-----|------------|-----------------|
|                 | JUL | AUG | SEP  | ост        | NOV           | DEC                | JAN                                                  | FEB         | MAR    | APR    | M