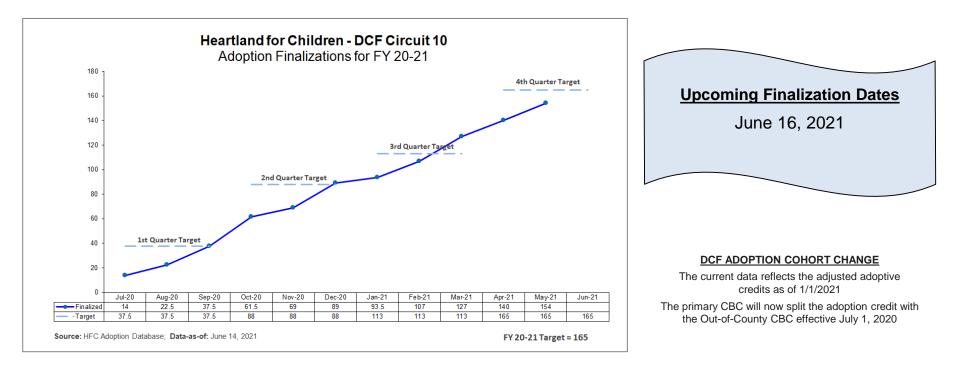

### **Adoption Finalizations**

Percent of Adoptions Finalized with 24 Months of Removal & Percent of Adoption Goal Met

| Adoption Finalizations<br>FY 20-21 - <u>4th Quarter</u> as of 06/14/21 |                            |                        |                   |                       |  |  |  |  |  |  |
|------------------------------------------------------------------------|----------------------------|------------------------|-------------------|-----------------------|--|--|--|--|--|--|
| СМО                                                                    | Subsidy Files<br>Submitted | Finalized<br>Adoptions | Quarter<br>Target | Quarter<br>Target Met |  |  |  |  |  |  |
| CHS                                                                    | 7                          | 9.5                    | 21                | 45.2%                 |  |  |  |  |  |  |
| DEV                                                                    | 4                          | 15.5                   | 13.5              | Achieved              |  |  |  |  |  |  |
| OHU                                                                    | 1                          | 4                      | 3.5               | Achieved              |  |  |  |  |  |  |
| Total                                                                  | 12                         | 29                     | 38                | 76.3%                 |  |  |  |  |  |  |

| Adoption Finalizations<br>Total Fiscal Year-to-Date |               |          |                   |  |  |  |  |  |  |
|-----------------------------------------------------|---------------|----------|-------------------|--|--|--|--|--|--|
| Total<br>Finalized                                  | HFC<br>Target | %<br>Met | % w/in 24<br>Mths |  |  |  |  |  |  |
| 164 165                                             |               | 99.4%    | 27.1%             |  |  |  |  |  |  |