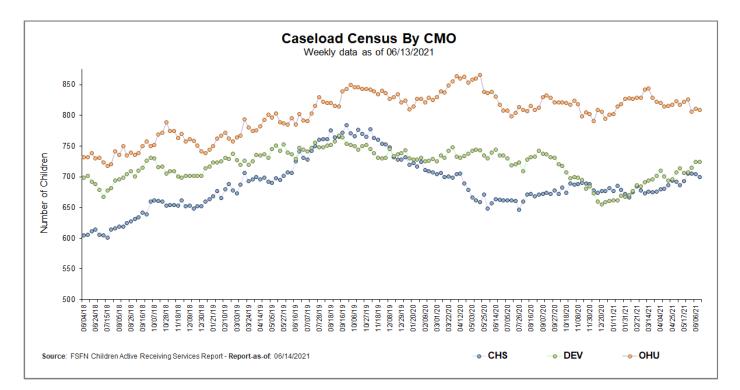

## **Caseload Census Information**

CBC Services Weekly Caseloads By CMO

|           | Number of Children by CMO<br>Last 6 Reporting Periods |           |          |           |      |      |  |  |  |  |  |  |  |
|-----------|-------------------------------------------------------|-----------|----------|-----------|------|------|--|--|--|--|--|--|--|
| Agency    | 5/9/2021                                              | 5/17/2021 | 6/6/2021 | 6/13/2021 |      |      |  |  |  |  |  |  |  |
| CHS       | <mark>686</mark>                                      | 693       | 705      | 705       | 704  | 700  |  |  |  |  |  |  |  |
| DEV       | 714                                                   | 706       | 707      | 715       | 724  | 724  |  |  |  |  |  |  |  |
| ОНИ       | 817                                                   | 822       | 826      | 806       | 811  | 809  |  |  |  |  |  |  |  |
| HFC Total | 2217                                                  | 2221      | 2238     | 2226      | 2239 | 2233 |  |  |  |  |  |  |  |