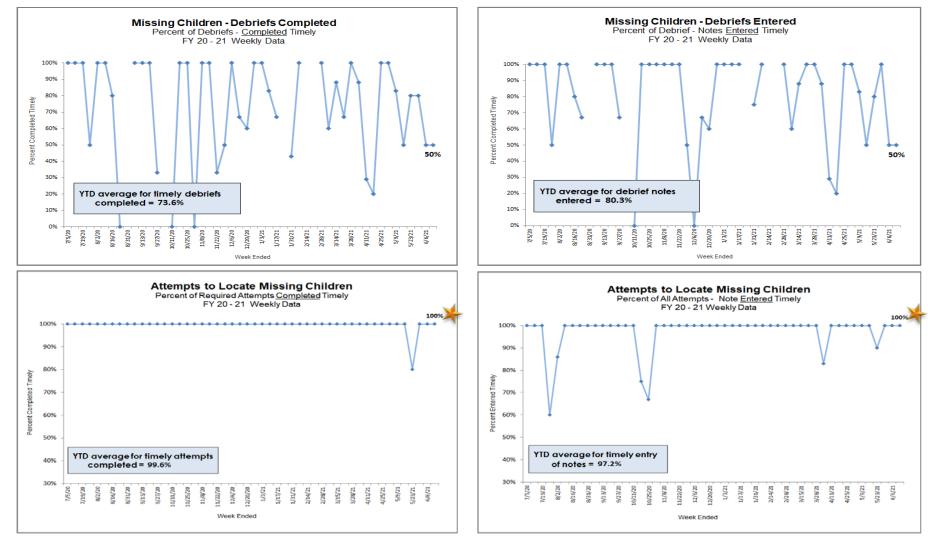

#### **Missing Children**

HFC – DCF Circuit 10 Missing Youth Data as of Reporting Date

| Weekly Data<br>Week ending 06/13/2021 |                    |              |          |            |                  |  |  |  |  |  |  |  |
|---------------------------------------|--------------------|--------------|----------|------------|------------------|--|--|--|--|--|--|--|
|                                       | Current<br>Missing | Late Reports | Late ATL | Recoveries | Late<br>Debriefs |  |  |  |  |  |  |  |
| CHS                                   | 2                  |              |          | 2          | 1                |  |  |  |  |  |  |  |
| DEV                                   | 2                  |              |          |            |                  |  |  |  |  |  |  |  |
| OHU                                   | 2                  |              |          |            |                  |  |  |  |  |  |  |  |
| CPI                                   |                    |              |          |            |                  |  |  |  |  |  |  |  |
| Total                                 | 6                  | 0            | 0        | 2          | 1                |  |  |  |  |  |  |  |