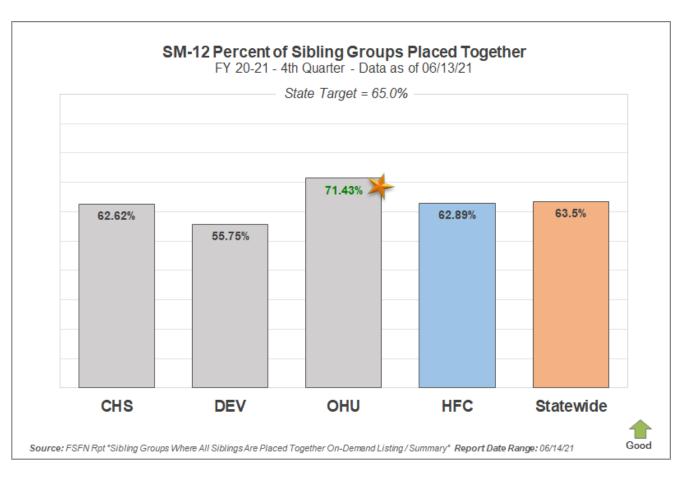

# Scorecard Measure 12 – Separated Siblings

SM12 - Percentage of siblings groups in out-of-home care where all siblings are placed together – Target = 65.0%

#### SM12 - Percent of Sibling Groups Placed Together

| Agency | Number of Cases<br>w/ Siblings Together | Total Cases<br>Sibling Groups | Percent of Siblings<br>Placed Together |
|--------|-----------------------------------------|-------------------------------|----------------------------------------|
| CHS    | 67                                      | 107                           | 62.62%                                 |
| DEV    | 63                                      | 113                           | 55.75%                                 |
| OHU    | 70                                      | 98                            | 71.43%                                 |
| HFC    | 200                                     | 318                           | 62.89%                                 |

Number of sibling groups to Achieve SM12 Target – **5 Sibling Groups** 