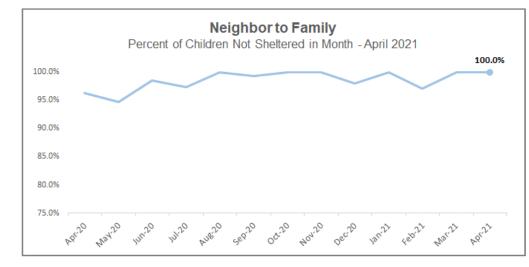

#### Neighbor to Family – Weekly & Monthly Census 20-21 Fiscal Year to Month - Percentage of Children Not Sheltered: **98.1%**

"very thorough."

- Parent Satisfaction Survey - Q: "What we are doing well?"