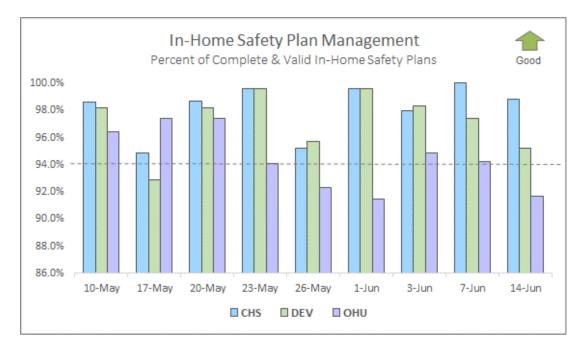

## Scorecard Measure 4 - June Weekly Report

Percent of children under supervision who are required to be seen every 30 days

| Seen Who Are Seen Every Thirty Days<br>Supervision between 06/01/21 - 06/31/21 |                                                                                      |  |  |  |  |  |  |  |  |
|--------------------------------------------------------------------------------|--------------------------------------------------------------------------------------|--|--|--|--|--|--|--|--|
| Agency # of Children <u>Not</u> % of Child<br>seen in 30 days seen tim         |                                                                                      |  |  |  |  |  |  |  |  |
| 7                                                                              | 99.71%                                                                               |  |  |  |  |  |  |  |  |
| 5                                                                              | 99.92%                                                                               |  |  |  |  |  |  |  |  |
| 0                                                                              | 100.00% 🞽                                                                            |  |  |  |  |  |  |  |  |
| 12                                                                             | 99.88%                                                                               |  |  |  |  |  |  |  |  |
|                                                                                | rvision between 06/01/<br># of Children <u>Not</u><br>seen in 30 days<br>7<br>5<br>0 |  |  |  |  |  |  |  |  |

# Scorecard Measure 4 - May Month-end Report

Percent of children under supervision who are required to be seen every 30 days

|                                                                              | Scorecard Measure #4 - Children Under Supervision<br>Seen Who Are Seen Every Thirty Days<br>Supervision between 05/01/21 - 05/30/21 |  |  |  |  |  |  |  |  |  |
|------------------------------------------------------------------------------|-------------------------------------------------------------------------------------------------------------------------------------|--|--|--|--|--|--|--|--|--|
| Agency # of Children <u>Not</u> % of Children<br>seen in 30 days seen timely |                                                                                                                                     |  |  |  |  |  |  |  |  |  |
| 2                                                                            | 99.99%                                                                                                                              |  |  |  |  |  |  |  |  |  |
| 0                                                                            | 100.00% 🔀                                                                                                                           |  |  |  |  |  |  |  |  |  |
| 1                                                                            | 99.98%                                                                                                                              |  |  |  |  |  |  |  |  |  |
| 3                                                                            | 99.99%                                                                                                                              |  |  |  |  |  |  |  |  |  |
|                                                                              | seen in 30 days 2 0 1                                                                                                               |  |  |  |  |  |  |  |  |  |