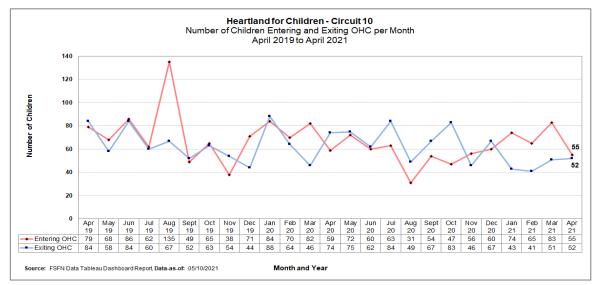

## **Children Entering & Exiting Care**

Number of Children Entering and Exiting Out-of-Home Care per Month