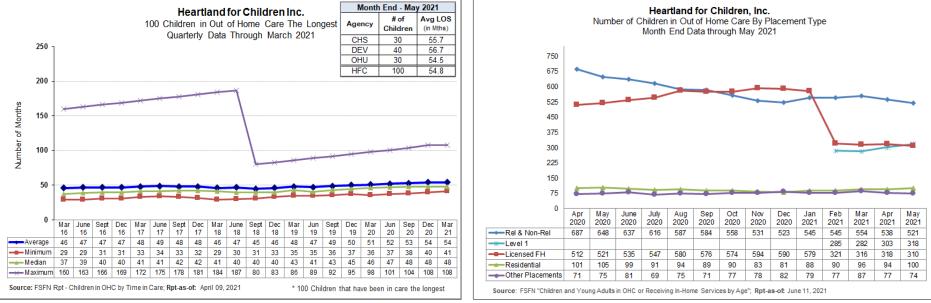

#### Permanency for Children in Out of Home Care

#### Average Cost and Length of Stay for Children by Case Management Organization