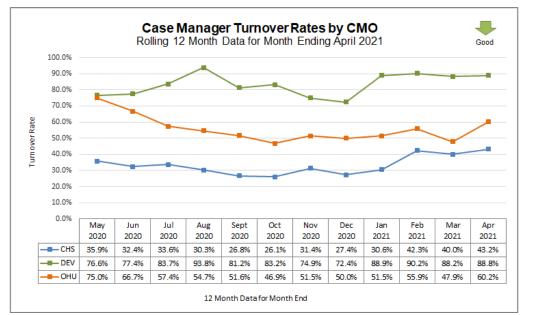

## **Case Management Organization Turnover**

12 Month Case Manager Turnover Rates by Agency

|                                          | Employee Turnover | Rates By CMO            |  |  |  |  |  |  |  |  |
|------------------------------------------|-------------------|-------------------------|--|--|--|--|--|--|--|--|
| 12 Month Data for Month Ended April 2021 |                   |                         |  |  |  |  |  |  |  |  |
| СМО                                      | Case Manager      | Case Manager Supervisor |  |  |  |  |  |  |  |  |
| CHS                                      | 43.2%             | 47.1%                   |  |  |  |  |  |  |  |  |
| DEV                                      | 88.8%             | 8.7%                    |  |  |  |  |  |  |  |  |
| OHU                                      | 60.2%             | 31.6%                   |  |  |  |  |  |  |  |  |