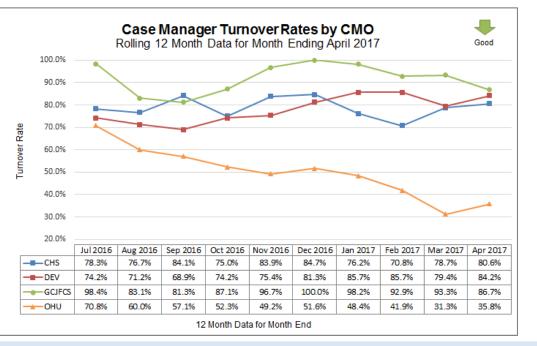

# **Case Management Organization Turnover**

12 Month Case Manager Turnover Rates by Agency

|                                          | Employee Turnover Rates By CMO<br>12 Month Data for Month Ended April 2017 |       |  |  |  |  |  |  |  |
|------------------------------------------|----------------------------------------------------------------------------|-------|--|--|--|--|--|--|--|
| CMO Case Manager Case Manager Supervisor |                                                                            |       |  |  |  |  |  |  |  |
| CHS                                      | 80.6%                                                                      | 37.5% |  |  |  |  |  |  |  |
| DEV                                      | 84.2%                                                                      | 40.0% |  |  |  |  |  |  |  |
| GCJFCS                                   | 86.7%                                                                      | 12.5% |  |  |  |  |  |  |  |
| OHU                                      | 35.8%                                                                      | 20.0% |  |  |  |  |  |  |  |