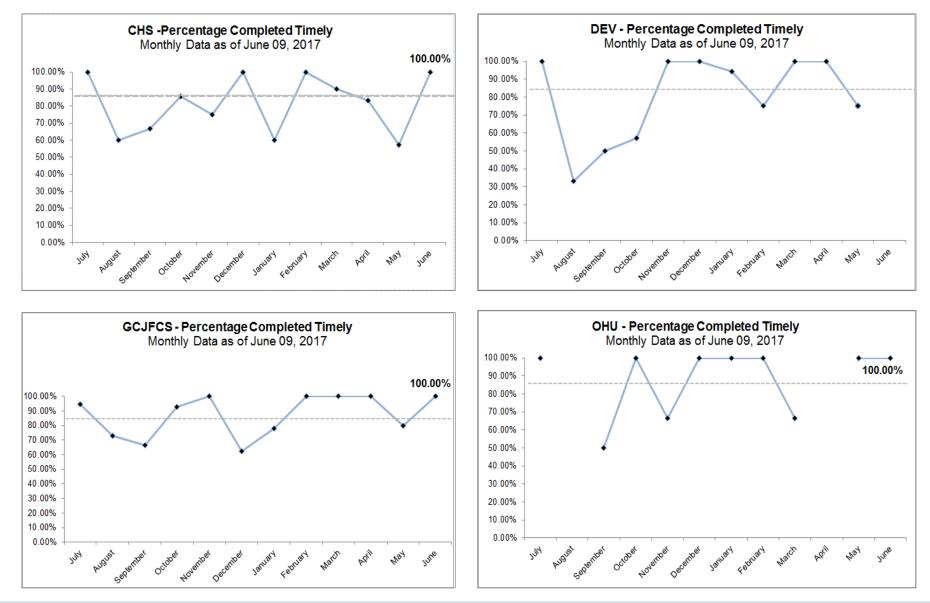

# **Exit Interview Timeliness by CMO**

HFC Cumulative YTD Timeliness: 83.80%

# **Exit Interviews Trending by CMO**

HFC Cumulative YTD Timeliness: 83.80%