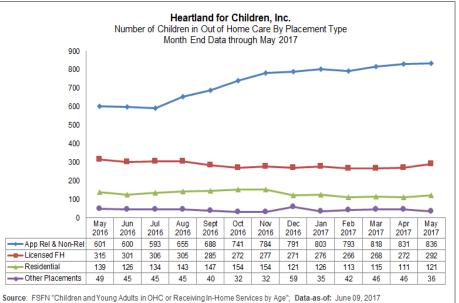

| 39.4%            | 140           | 74.3%                 |
| Source: HFC TPR | Databa | ase                                                     |      |        |      |        |      |        |      |        |      |        |      |        |      |        |      |        |      |        |      |        |      |        |               |                  |               |                       |
| YTD Projections | 11     |                                                         | 19   |        | 26   |        | 52   |        | 67   |        | 74   |        | 83   |        | 96   |        | 118  |        | 129  |        | 145  |        | 157  |        |               |                  |               |                       |



## Permanency for Children in Out of Home Care









#### Average Cost and Length of Stay for Children by Case Management Organization







# **Children's Legal Services- Shelter Report** CLS Weekly Shelter Report FY 2016-17 as of June 12, 2017

| CLS WEEKLY SHELTER REPORT - FY 2016-2017 |     |     |     |      |           |          |          |          |      |      |     |     |        |
|------------------------------------------|-----|-----|-----|------|-----------|----------|----------|----------|------|------|-----|-----|--------|
|                                          |     |     |     |      |           |          |          |          | 2010 | 2011 |     |     | 16/17  |
|                                          | JUL | AUG | SEP | ОСТ  | NOV       | DEC      | JAN      | FEB      | MAR  | APR  | MAY | JUN | Totals |
|