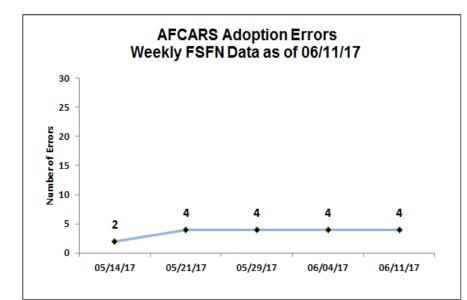

|                 | 12       |                   | 27                     | 39    |  |  |  |
| GCJFCS                    |                |                 | 1        |                   | 14                     | 15    |  |  |  |
| OHU                       |                |                 | 3        |                   | 6                      | 9     |  |  |  |
| CPI                       | 2              | 8               |          | 1                 |                        | 11    |  |  |  |
| Total                     | 2              | 8               | 29       | 1                 | 68                     | 108   |  |  |  |
| Source : FSF              | N AFCARS Foste | er Error Report | & OCWRDU | Rpt as of: 06/    | 11/17                  |       |  |  |  |





| AFCARS Adoption Errors |                                                            |  |  |  |  |  |  |  |  |
|------------------------|------------------------------------------------------------|--|--|--|--|--|--|--|--|
| Agency                 | Adoption Child Info Provider Legal Cannot Be Corrected Tot |  |  |  |  |  |  |  |  |
| CHS                    |                                                            |  |  |  |  |  |  |  |  |
| DEV                    |                                                            |  |  |  |  |  |  |  |  |
| GCJFCS                 |                                                            |  |  |  |  |  |  |  |  |
| OHU                    |                                                            |  |  |  |  |  |  |  |  |
| HFC