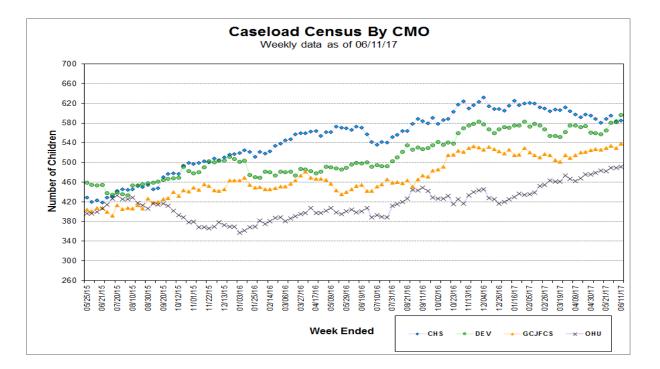

## **Caseload Census Information**

CBC Services Weekly Caseloads By CMO

|           | Number of Children by CMO<br>Last 6 Reporting Periods |           |           |           |          |           |  |  |  |
|-----------|-------------------------------------------------------|-----------|-----------|-----------|----------|-----------|--|--|--|
| Agency    | 5/7/2017                                              | 5/14/2017 | 5/21/2017 | 5/29/2017 | 6/4/2017 | 6/11/2017 |  |  |  |
| СНЅ       | 588                                                   | 581       | 588       | 595       | 584      | 585       |  |  |  |
| DEV       | 560                                                   | 557       | 565       | 581       | 582      | 596       |  |  |  |
| GCJFCS    | 527                                                   | 526       | 529       | 534       | 529      | 538       |  |  |  |
| ОНИ       | 479                                                   | 483       | 482       | 489       | 489      | 491       |  |  |  |
| HFC Total | 2154                                                  | 2147      | 2164      | 2199      | 2184     | 2210      |  |  |  |