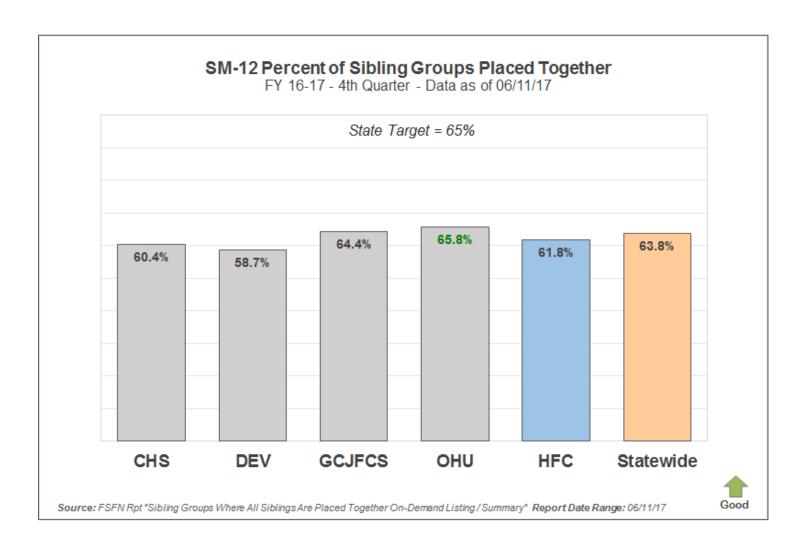

## Scorecard Measure 12 – Separated Siblings

Percentage of siblings groups in out-of-home care where all siblings are placed together.