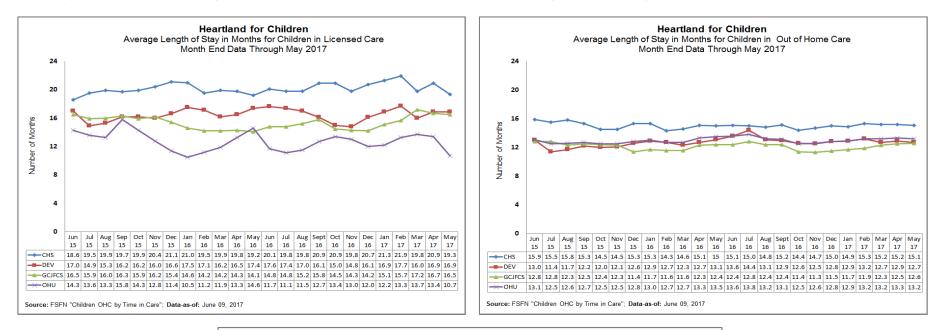

#### Average Cost and Length of Stay for Children by Case Management Organization