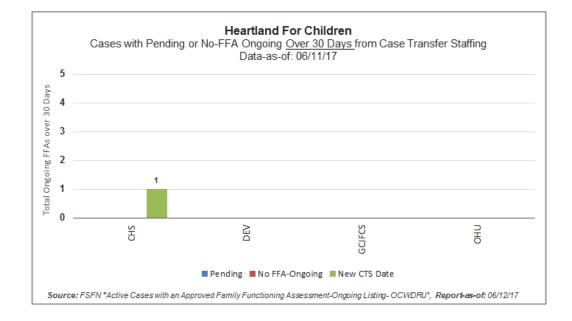

re  $11 - 4^{th}$  Quarter

| Percentage of Family Functioning Assessments Approved<br>within 30 days of Case Transfer Staffing<br>4th Quarter-to-Date as of 06/11/17 |  |  |  |  |  |  |  |
|-----------------------------------------------------------------------------------------------------------------------------------------|--|--|--|--|--|--|--|
| Agency Timely<br>( < 30 Days )                                                                                                          |  |  |  |  |  |  |  |
| CHS 31 34 91.2%                                                                                                                         |  |  |  |  |  |  |  |

35

35

20

124

100.0%

88.6%

100.0%

94.4%

35

31

20

117

FY 16-17 Target = 95% and above.

DEV

GCJFCS

OHU

HFC TOTAL





# **Community Based Care Lead Agency Map**



| 1   |       | Escar     | nbia<br>Santa<br>Rosa<br>Mation<br>01                              | Holmes 14 Jackson<br>Washington<br>Bay<br>Liberty Wakula<br>Guif<br>Frankin | Taylor 03 Suwannee columbia Baker<br>Lafayette Union<br>Bradford Cay St.<br>Johns<br>Dixie Bichrist Alachua Putnam Pagler |
|-----|-------|-----------|--------------------------------------------------------------------|-----------------------------------------------------------------------------|---------------------------------------------------------------------------------------------------------------------------|
|     |       |           | LEGEND                                                             |