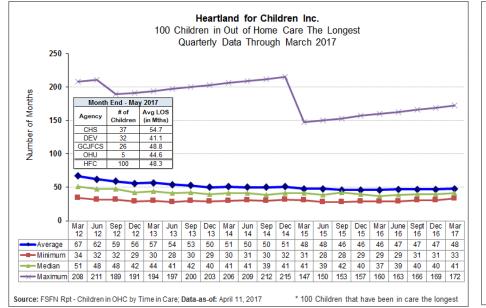

| 39.4%            | 140           | 74.3%                 |
| Source: HFC TPR | Databa | ase                                                     |      |        |      |        |      |        |      |        |      |        |      |        |      |        |      |        |      |        |      |        |      |        |               |                  |               |                       |
| YTD Projections | 11     |                                                         | 19   |        | 26   |        | 52   |        | 67   |        | 74   |        | 83   |        | 96   |        | 118  |        | 129  |        | 145  |        | 157  |        |               |                  |               |                       |



## Permanency for Children in Out of Home Care









#### Average Cost and Length of Stay for Children by Case Management Organization







# **Children's Legal Services- Shelter Report** CLS Weekly Shelter Report FY 2016-17 as of June 12, 2017

| CLS WEEKLY SHELTER REPORT - FY 2016-2017 |     |     |     |      |           |          |          |          |      |      |     |     |        |
|------------------------------------------|-----|-----|-----|------|-----------|----------|----------|----------|------|------|-----|-----|--------|
|                                          |     |     |     |      |           |          |          |          | 2010 | 2011 |     |     | 16/17  |
|                                          | JUL | AUG | SEP | ОСТ  | NOV       | DEC      | JAN      | FEB      | MAR  | APR  | MAY | JUN | Totals |