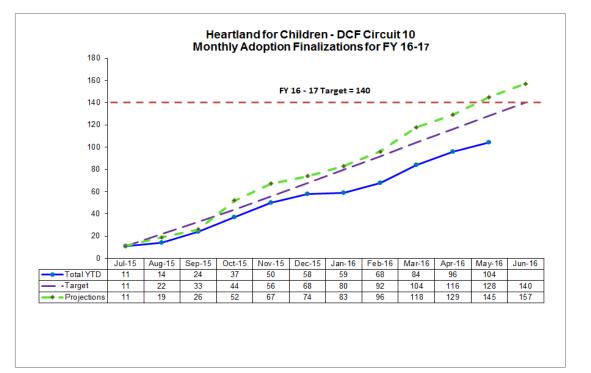

## **Adoption Finalizations**

Percent of Adoptions Finalized with 24 Months of Removal & Percent of Adoption Goal Met

#### Manually Reported Adoption Data for FY 16-17 through June 12, 2017:

|                 |        | Adoption Finalizations Credited to HFC Fiscal YTD 16-17 |      |        |      |        |      |        |      |        |      |        |      |        |      |        |      |        |      |        |      |        |      |        |               |                  |               |                       |
|-----------------|--------|---------------------------------------------------------|------|--------|------|--------|------|--------|------|--------|------|--------|------|--------|------|--------|------|--------|------|--------|------|--------|------|--------|---------------|------------------|---------------|-----------------------|
|                 | Jul    | -2016                                                   | Aug  | -2016  | Sep  | o-2016 | Oct  | t-2016 | Nov  | -2016  | Dec  | -2016  | Jan  | -2017  | Feb  | -2017  | Ма   | r-2017 | Ар   | r-2017 | May  | y-2017 | Jur  | -2017  |               | T                | otal          |                       |
| СМО             |        | Actual                                                  | Proj | Actual | Proj | Actual | Proj | Actual | Proj | Actual | Proj | Actual | Proj | Actual | Proj | Actual | Proj | Actual | Proj | Actual | Proj | Actual | Proj | Actual | CBC<br>Credit | % w/in<br>24 Mos | CMO<br>Target | % of<br>Target<br>Met |
| CHS             | 7      | 7                                                       | 0    | 0      | 0    | 0      | 3    | 1      | 5    | 2      | 5    | 5      | 0    | 0      | 5    | 3      | 7    | 5      | 3    | 2      | 9    | 1      | 7    |        | 26            | 34.6%            | 44            | 59.1%                 |
| DEV             | 0      | 0                                                       | 5    | 0      | 3    | 3      | 4    | 3      | 4    | 1      | 2    | 3      | 1    | 1      | 2    | 3      | 9    | 7      | 3    | 4      | 3    | 0      | 2    |        | 25            | 24.0%            | 32            | 78.1%                 |
| GCJFCS          | 4      | 4                                                       | 2    | 3      | 2    | 3      | 4    | 3      | 3    | 3      | 0    | 0      | 4    | 0      | 4    | 1      | 4    | 4      | 4    | 3      | 4    | 0      | 3    |        | 24            | 54.2%            | 39            | 61.5%                 |
| OHU             | 0      | 0                                                       | 1    | 0      | 2    | 4      | 15   | 6      | 3    | 7      | 0    | 0      | 4    | 0      | 2    | 2      | 2    | 0      | 1    | 3      | 0    | 7      | 0    |        | 29            | 44.8%            | 25 🖌          | -116.0%               |
| Total           | 11     | 11                                                      | 8    | 3      | 7    | 10     | 26   | 13     | 15   | 13     | 7    | 8      | 9    | 1      | 13   | 9      | 22   | 16     | 11   | 12     | 16   | 8      | 12   | 0      | 104           | 39.4%            | 140           | 74.3%                 |
| Source: HFC TPR | Databa | ase                                                     |      |        |      |        |      |        |      |        |      |        |      |        |      |        |      |        |      |        |      |        |      |        |               |                  |               |                       |
| YTD Projections | 11     |                                                         | 19   |        | 26   |        | 52   |        | 67   |        | 74   |        | 83   |        | 96   |        | 118  |        | 129  |        | 145  |        | 157  |        |               |                  |               |                       |