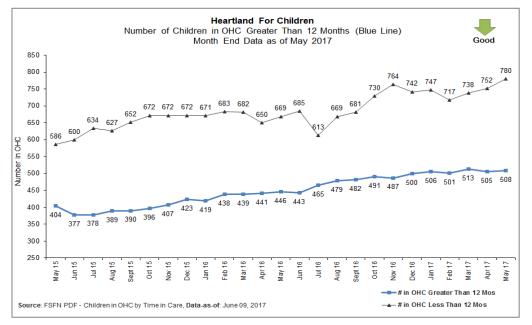

## **Children Entering & Exiting Care**

Number of Children Entering and Exiting Out-of-Home Care per Month