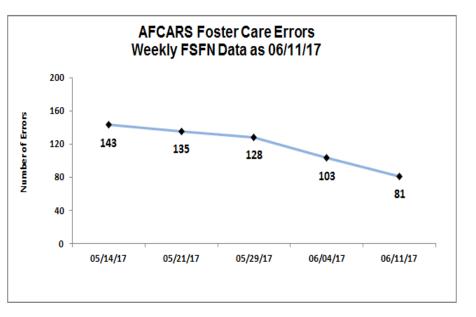

|                 | 12       |                   | 27                     | 39    |  |  |  |
| GCJFCS                    |                |                 | 1        |                   | 14                     | 15    |  |  |  |
| OHU                       |                |                 | 3        |                   | 6                      | 9     |  |  |  |
| CPI                       | 2              | 8               |          | 1                 |                        | 11    |  |  |  |
| Total                     | 2              | 8               | 29       | 1                 | 68                     | 108   |  |  |  |
| Source : FSF              | N AFCARS Foste | er Error Report | & OCWRDU | Rpt as of: 06/    | 11/17                  |       |  |  |  |





| AFCARS Adoption Errors |                                                            |  |  |  |  |  |  |  |  |
|------------------------|------------------------------------------------------------|--|--|--|--|--|--|--|--|
| Agency                 | Adoption Child Info Provider Legal Cannot Be Corrected Tot |  |  |  |  |  |  |  |  |
| CHS                    |                                                            |  |  |  |  |  |  |  |  |
| DEV                    |                                                            |  |  |  |  |  |  |  |  |
| GCJFCS                 |                                                            |  |  |  |  |  |  |  |  |
| OHU                    |                                                            |  |  |  |  |  |  |  |  |
| HFC