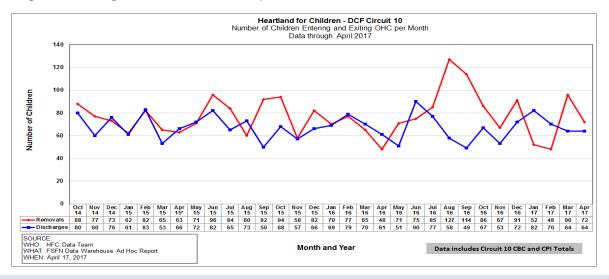

## **Children Entering & Exiting Care**

Number of Children Entering and Exiting Out-of-Home Care per Month