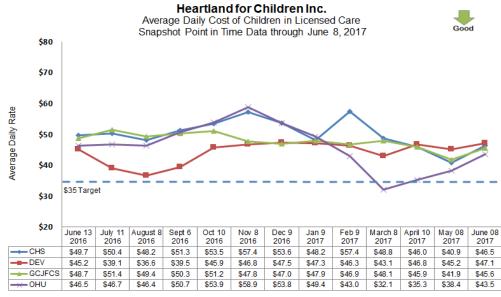

#### Average Cost and Length of Stay for Children by Case Management Organization