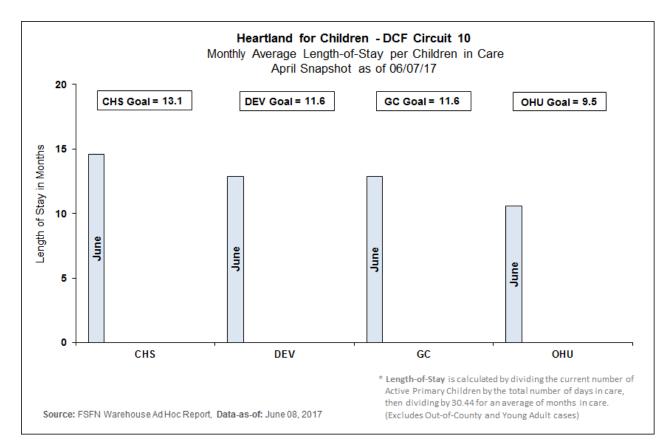

## Monthly Average Length-of-Stay

10% Reduction in Overall Caseload LOS within 6 months - Data as of 06/07/17

|     | 10% Reduction in Overall Caseload Length-of-Stay within 6 Months<br>Monthly Average Length-of-Stay as of 06/07/17 |     |     |     |     |     |       |            |  |  |
|-----|-------------------------------------------------------------------------------------------------------------------|-----|-----|-----|-----|-----|-------|------------|--|--|
| СМО | Jun                                                                                                               | Jul | Aug | Sep | Oct | Nov | -10%  | 6 Mth Goal |  |  |
| CHS | 14.6                                                                                                              |     |     |     |     |     | -1.46 | 13.1       |  |  |
| DEV | 12.9                                                                                                              |     |     |     |     |     | -1.29 | 11.6       |  |  |
| GC  | 12.9                                                                                                              |     |     |     |     |     | -1.29 | 11.6       |  |  |
| OHU | 10.6                                                                                                              |     |     |     |     |     | -1.06 | 9.5        |  |  |