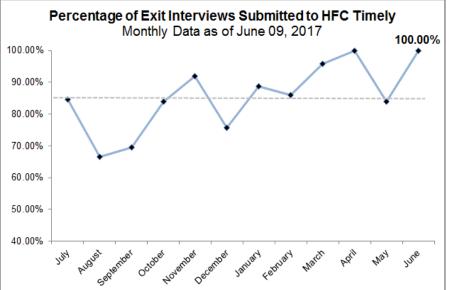

| 141038-GCCC                                                                                                | 10/19/2015              | 2/7/2017 | 16 | 2  | < 1 yr        | N | - |  |  |  |  |  |
| 4/20/2017               | 141038-GCCC                                                                                                | 10/19/2015              | 2/7/2017 | 16 | 2  | < 1 yr        | N | - |  |  |  |  |  |

Source: FSFN Data Warehouse Ad Hoc Report, Report-as-of: 06/12/17



## Scorecard Measure 12 – Separated Siblings

Percentage of siblings groups in out-of-home care where all siblings are placed together.





# **Exit Interview Timeliness by CMO**

HFC Cumulative YTD Timeliness: 83.80%



# **Exit Interviews Trending by CMO**

HFC Cumulative YTD Timeliness: 83.80%









## **Adoption Finalizations**

Percent of Adoptions Finalized with 24 Months of Removal & Percent of Adoption Goal Met





#### Manually Reported Adoption Data for FY 16-17 through June 12, 2017:

|                 |        | Adoption Finalizations Credited to HFC Fiscal YTD 16-17 |      |        |      |        |      |        |      |        |      |        |      |        |      |        |      |        |      |        |      |        |      |        |               |                  |               |                       |
|-----------------|--------|---------------------------------------------------------|------|--------|------|--------|------|--------|------|--------|------|--------|------|--------|------|--------|------|--------|------|--------|------|--------|------|-------