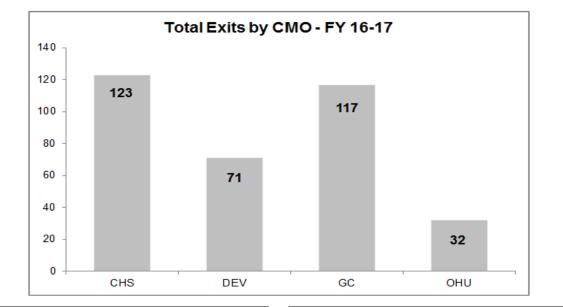

# **Exit Interview Timeliness by CMO**

HFC Cumulative YTD Timeliness: 83.80%

# **Exit Interviews Trending by CMO**

HFC Cumulative YTD Timeliness: 83.80%