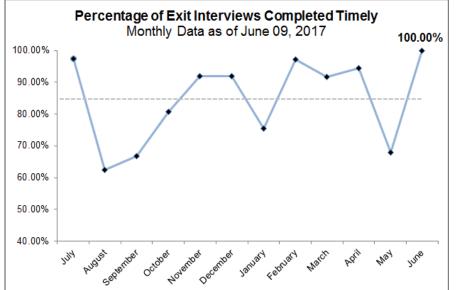

| 141038-GCCC                                                                                                | 10/19/2015              | 2/7/2017 | 16 | 2  | < 1 yr        | N | - |  |  |  |  |  |
| 4/20/2017               | 141038-GCCC                                                                                                | 10/19/2015              | 2/7/2017 | 16 | 2  | < 1 yr        | N | - |  |  |  |  |  |

Source: FSFN Data Warehouse Ad Hoc Report, Report-as-of: 06/12/17



## Scorecard Measure 12 – Separated Siblings

Percentage of siblings groups in out-of-home care where all siblings are placed together.





# **Exit Interview Timeliness by CMO**

HFC Cumulative YTD Timeliness: 83.80%



# **Exit Interviews Trending by CMO**

HFC Cumulative YTD Timeliness: 83.80%









## **Adoption Finalizations**

Percent of Adoptions Finalized with 24 Months of Removal & Percent of Adoption Goal Met





#### Manually Reported Adoption Data for FY 16-17 through June 12, 2017:

|                 |        | Adoption Finalizations Credited to HFC Fiscal YTD 16-17 |      |        |      |        |      |        |      |        |      |        |      |        |      |        |      |        |      |        |      |        |      |        |               |                  |               |                       |
|-----------------|--------|---------------------------------------------------------|------|--------|------|--------|------|--------|------|--------|------|--------|------|--------|------|--------|------|--------|------|--------|------|--------|------|-----