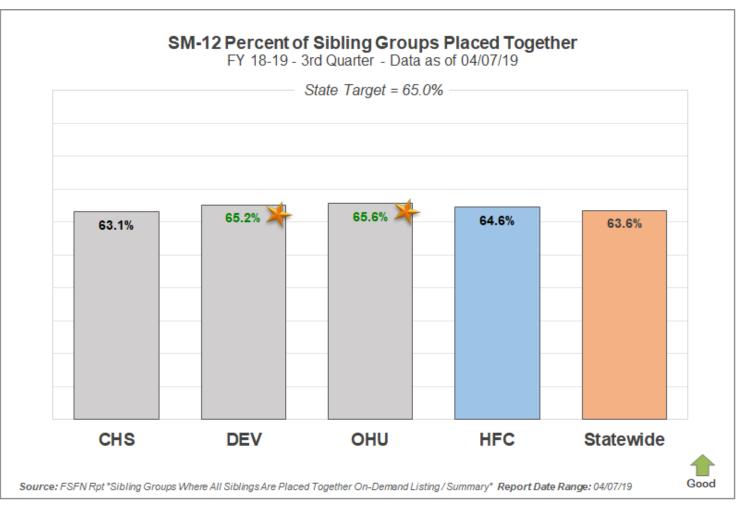

## **Scorecard Measure 12 – Separated Siblings**

Percentage of siblings groups in out-of-home care where all siblings are placed together.

Effective 02/01/19 - Current quarter performance is approximate due to pending ad hoc reporting with new scorecard methodology.

Green = Meeting Measure, Yellow = 10% Below Measure, Red = More Than 10% Below Measure

Effective 02/01/19 - Current quarter performance is approximate due to pending ad hoc reporting with new scorecard methodology.