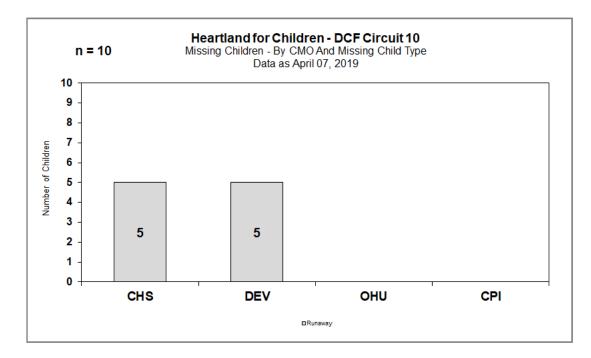

|  |  |  |  |  |
| Prevention - Comm. Referral                                                         | 38                 | 80                 |  |  |  |  |  |
| Special Conditions Report                                                           | 1                  | 1                  |  |  |  |  |  |
| Nurturing Parenting                                                                 | 30                 | <mark>6</mark> 0   |  |  |  |  |  |
| NTF - Total Services                                                                | 123                | 254                |  |  |  |  |  |

"What NTF did well – being able to open up to my worker."

- Parent Satisfaction Survey





## **Missing Children**

HFC – DCF Circuit 10 Number of Missing Youth as of Reporting Date



| Circuit 10 - Weekly Missing Children Report<br>Number of Missing Youth as of Reporting Date |                                           |                                        |                                                |                                                 |                                            |                                      |                                       |  |
|---------------------------------------------------------------------------------------------|-------------------------------------------|----------------------------------------|------------------------------------------------|-------------------------------------------------|--------------------------------------------|--------------------------------------|----------------------------