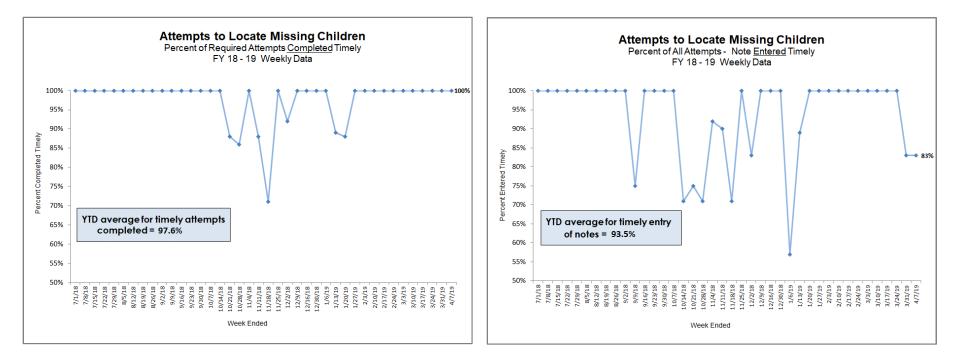

|                                 | -                              |                   |                          |                         | -                                                   |  |
| PI     |                                                             |                       |                                 | -                              |                   |                          |                         | -                                                   |  |
| Total  | 5                                                           | 5                     | 5                               | 100%                           | 5                 | 1                        | 5                       | 83%                                                 |  |





## **Caseload Census Information**

CBC Services Weekly Caseloads By CMO

| Number of Children by CMO<br>Last 6 Reporting Periods |          |           |           |                   |           |          |  |
|-------------------------------------------------------|----------|-----------|-----------|-------------------|-----------|----------|--|
| Agency                                                | 3/3/2019 | 3/10/2019 | 3/17/2019 | 3/24/2019         | 3/31/2019 | 4/7/2019 |  |
| СНЅ                                                   | 673      | 687       | 706       | <mark>6</mark> 93 | 696       | 700      |  |
| DEV                                                   | 727      | 720       | 726       | 720               | 725       | 736      |  |
| ОНИ