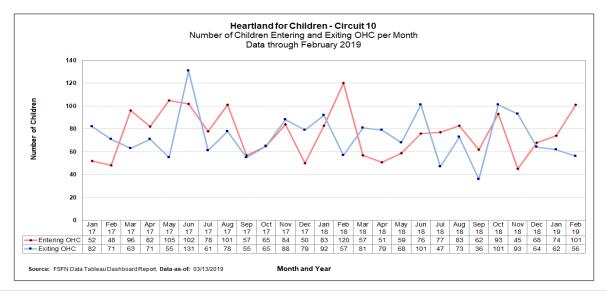

| 0   | 0   | 5   | 0   | 0   | 3   |     |     | 9               | 24              | 22              |                                 | One Hope                        | 0      | 1      | 0      | 0      | 0     | 0     | 4     | 2    | 0      | 0     |      |     | 7               | 2               | 4               |
| Total      | 10     | 9    | 7   | 0   | 0   | 10  | 12  | 10  | 13  | 4   |     |     | 75              | 106             | 102             |                                 | Total                           | 0      | 1      | 0      | 10     | 2     | 0     | 6     | 4    | 8      | 0     |      |     | 31              | 47              | 54              |

## **Children Entering & Exiting Care**

Number of Children Entering and Exiting Out-of-Home Care per Month







**Neighbor to Family – Weekly & Monthly Census** 18-19 Fiscal Year to Month - Percentage of Children Not Sheltered: **97.0%** 

| Neighbor To Family - Weekly Census Numbers<br>Weekly Data 04/02/19 through 04/08/19 |                    |                    |  |  |  |  |  |
|-------------------------------------------------------------------------------------|--------------------|--------------------|--|--|--|--|--|
| Referral Type                                                                       | Number of Families | Number of Children |  |  |  |  |  |
| CPI - Safety Management                                                             | 2                  | 4                  |  |  |  |  |  |
| CPI - Family Support