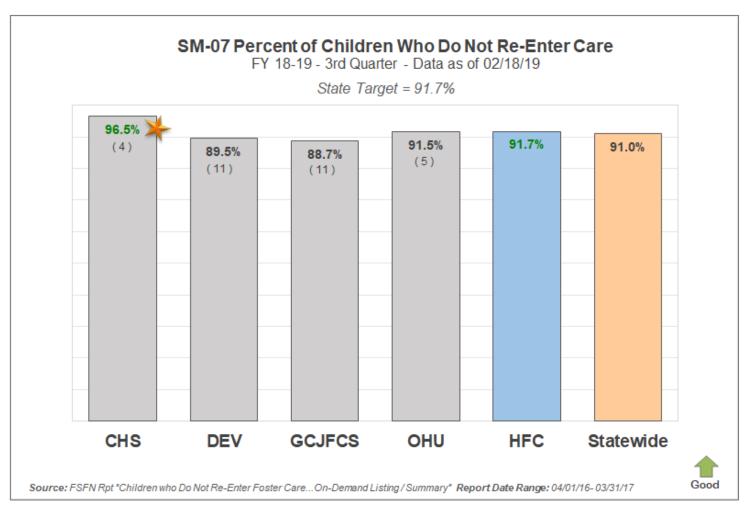

## Scorecard Measure 7 – Children Who Do Not Re-Enter Care

Percentage of children who do not re-enter foster care within 12 months of moving to a permanent home.

Effective 02/01/19 - Current quarter performance is approximate due to pending ad hoc reporting with new scorecard methodology.

Green = Meeting Measure, Yellow = 10% Below Measure, Red = More Than 10% Below Measure

Effective 02/01/19 - Current quarter performance is approximate due to pending ad hoc reporting with new scorecard methodology.