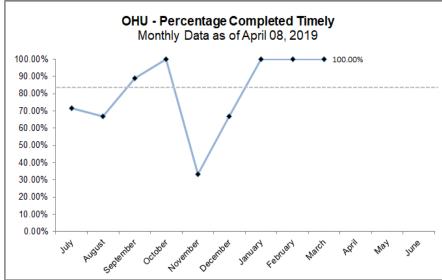

## Scorecard Measure 7 – Children Who Do Not Re-Enter Care

Percentage of children who do not re-enter foster care within 12 months of moving to a permanent home.

Effective 02/01/19 - Current quarter performance is approximate due to pending ad hoc reporting with new scorecard methodology.