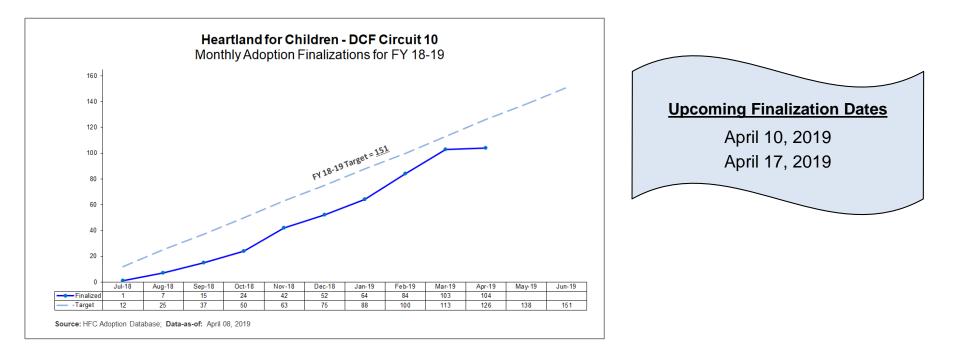

## **Adoption Finalizations**

Percent of Adoptions Finalized with 24 Months of Removal & Percent of Adoption Goal Met

| Adoption Finalizations Credited to HFC<br>18-19 Fiscal Year-to-Date 04/08/19 |                                                                                                                                                                                     |     |    |     |        |       |  |  |  |  |  |  |  |
|------------------------------------------------------------------------------|-------------------------------------------------------------------------------------------------------------------------------------------------------------------------------------|-----|----|-----|--------|-------|--|--|--|--|--|--|--|
| СМО                                                                          | Subsidy Files<br>Submitted         Finalized<br>Adoptions         Number Needed<br>to Meet Target         CMO<br>Target         %<br>Target Met         % Completed<br>w/in 24 Mths |     |    |     |        |       |  |  |  |  |  |  |  |
| CHS                                                                          | 8                                                                                                                                                                                   | 16  | 31 | 47  | 34.0%  | 12.5% |  |  |  |  |  |  |  |
| DEV                                                                          | 6                                                                                                                                                                                   | 39  | 22 | 61  | 63.9%  | 56.4% |  |  |  |  |  |  |  |
| OHU                                                                          | 4                                                                                                                                                                                   | 49  | -  | 43  | 114.0% | 44.9% |  |  |  |  |  |  |  |
| Total                                                                        | 18                                                                                                                                                                                  | 104 | 47 | 151 | 68.9%  | 44.2% |  |  |  |  |  |  |  |