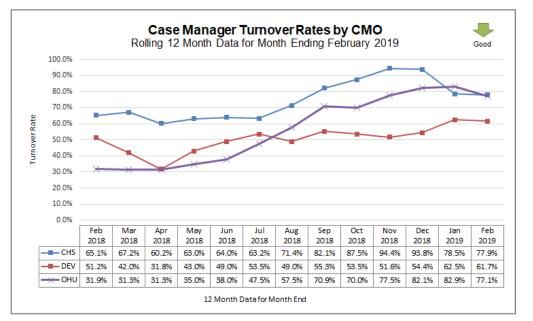

12 Month Case Manager Turnover Rates by Agency

| Employee Turnover Rates By CMO<br>12 Month Data for Month Ended February 2019 |                         |       |  |  |  |
|-------------------------------------------------------------------------------|-------------------------|-------|--|--|--|
| СМО                                                                           | Case Manager Supervisor |       |  |  |  |
| CHS                                                                           | 77.9%                   | 44.4% |  |  |  |
| DEV                                                                           | 61.7%                   | 0.0%  |  |  |  |
| OHU                                                                           | 77.1%                   | 11.8% |  |  |  |





## **Healthcare Information**

Data Entered Into FSFN for Children in Out-of-Home Care

|         | Health Information in FSFN for Children in OHC as of 04/07/19                                                |                                          |                                                |                                              |                                       |                        |  |        | Health Inf                         | formation in F                                    | SFN as of 04/07                               | 7/19                                   |
|---------|--------------------------------------------------------------------------------------------------------------|------------------------------------------|--------------------------