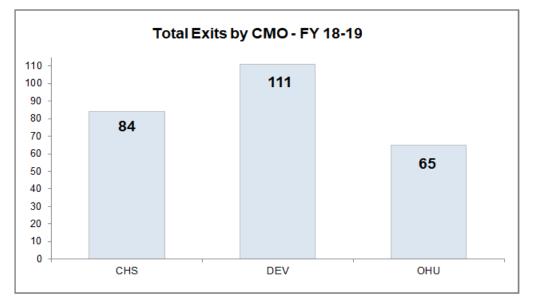

## **Exit Interview Timeliness by CMO**

HFC Cumulative YTD Timeliness: 81.54%

## **Exit Interviews Trending by CMO**

HFC Cumulative YTD Timeliness: 81.54%