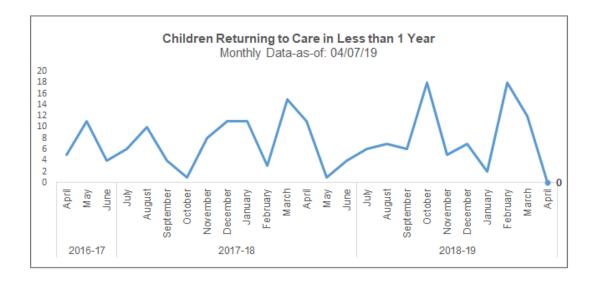

## **Children Returning to Care**

Number of Children in a Removal Episode Who Have Had a Prior Removal

|                   | Removal Episodes for Children with a Prior Removal<br>Removals entered into FSFN between 04/01/19 - 04/07/19 |             |               |                 |                            |                                            |               |                         |                         |  |  |  |  |
|-------------------|--------------------------------------------------------------------------------------------------------------|-------------|---------------|-----------------|----------------------------|--------------------------------------------|---------------|-------------------------|-------------------------|--|--|--|--|
| Current<br>Agency | Current<br>Removal Date                                                                                      | Prior Unit  | Prior Removal | Prior Discharge | Length of Stay<br>(months) | Length from<br>Prior Discharge<br>(months) | LOR Range     | P. Analytics<br>Listing | P. Analytics<br>Percent |  |  |  |  |
| OHU-POLK          | 3/30/2019                                                                                                    | 141040-GCCC | 9/21/2016     | 10/27/2016      | 1                          | 29                                         | 1.0 - 2.9 yrs | Y                       | 32%                     |  |  |  |  |

Source: FSFN Data Warehouse Ad Hoc Report, Rpt-as-of: 04/08/19