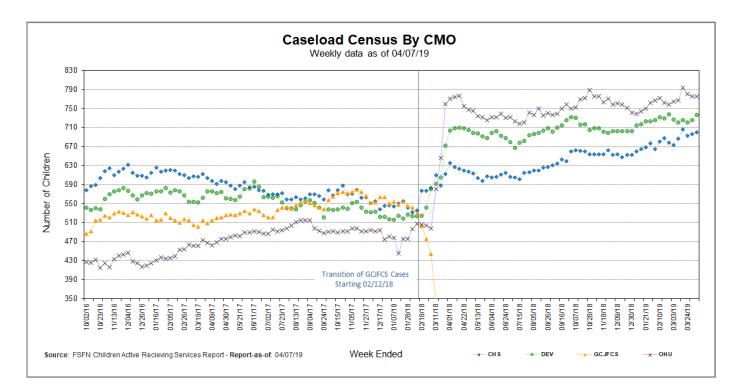

---------------------|----------|-----------|-----------|-------------------|-----------|----------|--|
| Agency                                                | 3/3/2019 | 3/10/2019 | 3/17/2019 | 3/24/2019         | 3/31/2019 | 4/7/2019 |  |
| СНЅ                                                   | 673      | 687       | 706       | <mark>6</mark> 93 | 696       | 700      |  |
| DEV                                                   | 727      | 720       | 726       | 720               | 725       | 736      |  |
| ОНИ                                                   | 764      | 767       | 794       | 780               | 775       | 776      |  |
| HFC Total                                             | 2164     | 2174      | 2226      | 2193              | 2196      | 2212     |  |





### Caseload Census by Case Manager and Organization Data as of 04/07/2019

| Caseload of 1 - 5 Children |                     |   |   |  |  |
|----------------------------|---------------------|---|---|--|--|
| смо                        | Case Workers        | # | С |  |  |
| CHS                        | Diacheysn, Jordan   | 5 | C |  |  |
| CHS                        | Thelemague, Fabiola | 5 | D |  |  |
| CHS                        | Owens, Sheltanya    | 4 | D |  |  |
| CHS                        | Reed, Ciera         | 4 | D |  |  |
| CHS                        | Anglin, Latoya      | 4 | 0 |  |  |
| OHU                        | Werley, Gail        | 4 | 0 |  |  |
| OHU*                       | Gay, Tony           | 4 | C |  |  |
| CHS                        | Forte, Angela