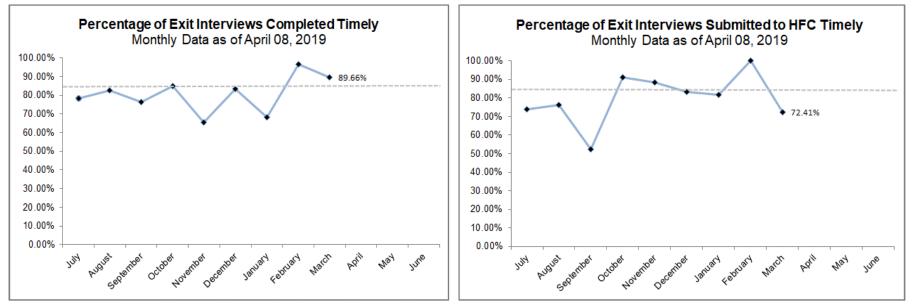

## **Exit Interview Timeliness by CMO**

HFC Cumulative YTD Timeliness: 81.54%

## **Exit Interviews Trending by CMO**

HFC Cumulative YTD Timeliness: 81.54%