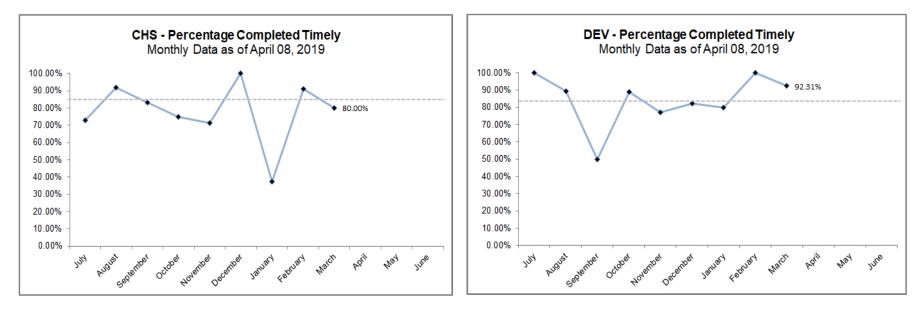

## **Exit Interview Timeliness by CMO**

HFC Cumulative YTD Timeliness: 81.54%

## **Exit Interviews Trending by CMO**

HFC Cumulative YTD Timeliness: 81.54%