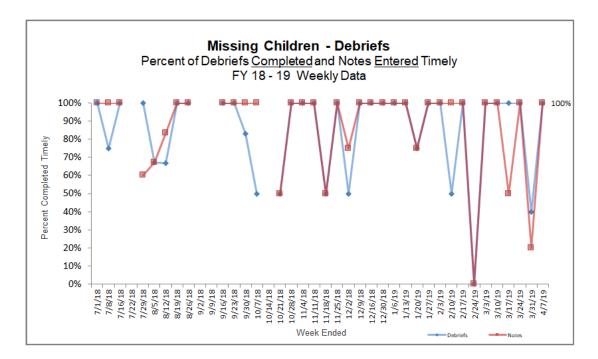

|                                        |                                                |                                                 | 1                                          | 1                                    |                                       |  |
| 4/7/2019                                                                                    | 10                                        | 6                                      | 100%                                           | 100%                                            | 0                                          | 7                                    |                                       |  |



## **Missing Children – Debriefs**

HFC - Required Debriefs Completed and Note Entry Timeliness



| Missing Children - Debriefs<br>Week of 04/01/2019 through 04/07/2019 |                      |                       |                     |                                |                   |                          |                   |                                     |
|----------------------------------------------------------------------|----------------------|-----------------------|---------------------|--------------------------------|-------------------|--------------------------|-------------------|-------------------------------------|
| Agency                                                               | Debriefs<br>Required | Required<br>Completed | Completed<br>Timely | Percentage<br>Completed Timely | Notes<br>Required | Voluntarily<br>Completed | Entered<br>Timel