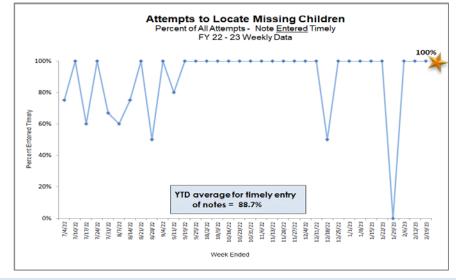

## **Missing Children**

HFC - DCF Circuit 10 Missing Youth Data as of Reporting Date