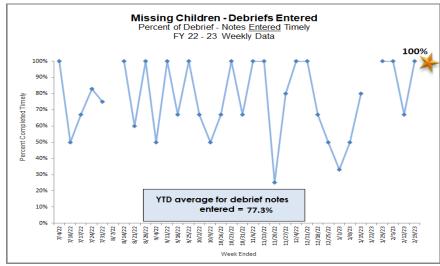

## **Missing Children**

HFC - DCF Circuit 10 Missing Youth Data as of Reporting Date