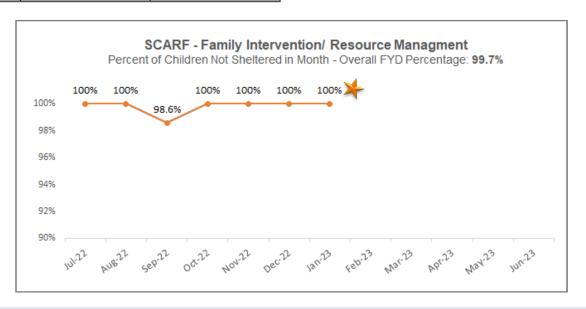

## **SCARF – Family Intervention and Resource Management** (FIRM)

Performance and Rate of Diversion - Fiscal Year to Date: January 2023

| SCARF - FY 22-23 Census Numbers Fiscal Year to Date Report - January 2023 |                    |                    |  |  |  |  |  |
|---------------------------------------------------------------------------|--------------------|--------------------|--|--|--|--|--|
| Referral Type                                                             | Number of Families | Number of Children |  |  |  |  |  |
| Legal Referrals                                                           | 70                 | 123                |  |  |  |  |  |
| Non-Legal Referrals                                                       | 372                | 786                |  |  |  |  |  |
| Active Families as of Date                                                | 86                 | 174                |  |  |  |  |  |
| Discharged - Diversion                                                    | 342                | 710                |  |  |  |  |  |
| Discharged - MH TCM                                                       | 13                 | 24                 |  |  |  |  |  |
| Discharged - Sheltered                                                    | 1                  | 1                  |  |  |  |  |  |
| SCARF - Total FYD Services                                                | 442                | 909                |  |  |  |  |  |