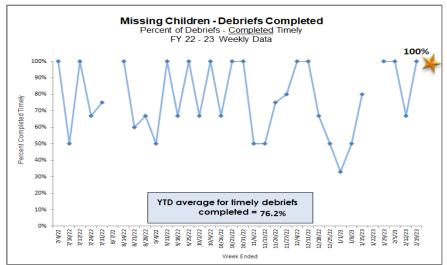

## **Missing Children**

HFC - DCF Circuit 10 Missing Youth Data as of Reporting Date