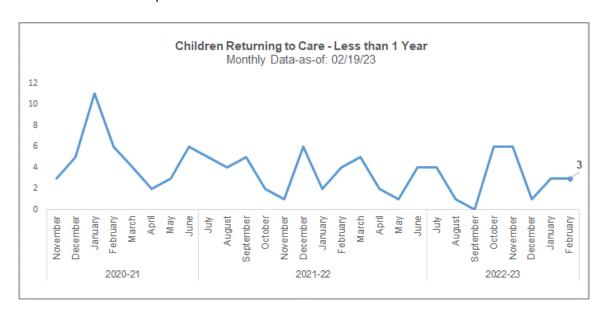

## **Children Returning to Care**

Number of Children in a Recent Removal Episode Who Have Had a Prior Removal

| Removal Episodes for Children with a Prior Removal |                                                        |              |               |                 |                            |                                            |               |             |  |  |  |
|----------------------------------------------------|--------------------------------------------------------|--------------|---------------|-----------------|----------------------------|--------------------------------------------|---------------|-------------|--|--|--|
|                                                    | Removals entered into FSFN between 02/13/23 - 02/19/23 |              |               |                 |                            |                                            |               |             |  |  |  |
| Current<br>Agency                                  | Current<br>Removal Date                                | Prior Unit   | Prior Removal | Prior Discharge | Length of Stay<br>(months) | Length from<br>Prior Discharge<br>(months) | LOR Range     | SM07 Cohort |  |  |  |
| CHS                                                | 2/13/2023                                              | 141846-CHSFL | 7/14/2020     | 10/8/2021       | 15                         | 16                                         | 1.0 - 2.9 yrs | N           |  |  |  |
| CHS                                                | 2/13/2023                                              | 141846-CHSFL | 7/14/2020     | 10/8/2021       | 15                         | 16                                         | 1.0 - 2.9 yrs | N           |  |  |  |
| LSF                                                | 2/8/2023                                               | 141828-LSF   | 9/13/2021     | 2/1/2023        | 17                         | 0                                          | < 1.0 yr      | N           |  |  |  |
| LSF                                                | 2/8/2023                                               | 141828-LSF   | 9/13/2021     | 2/1/2023        | 17                         | 0                                          | < 1.0 yr      | N           |  |  |  |
| LSF                                                | 2/8/2023                                               | 141828-LSF   | 9/13/2021     | 2/1/2023        | 17                         | 0                                          | < 1.0 yr      | N           |  |  |  |

Source: FSFN Data Warehouse Ad Hoc Report, Rpt-as-of: 02/20/23

| Prior Weeks' Undiscussed Re-entries                    |  |  |  |  |  |  |  |  |
|--------------------------------------------------------|--|--|--|--|--|--|--|--|
| Removals entered into FSFN between 02/06/23 - 02/12/23 |  |  |  |  |  |  |  |  |
|                                                        |  |  |  |  |  |  |  |  |