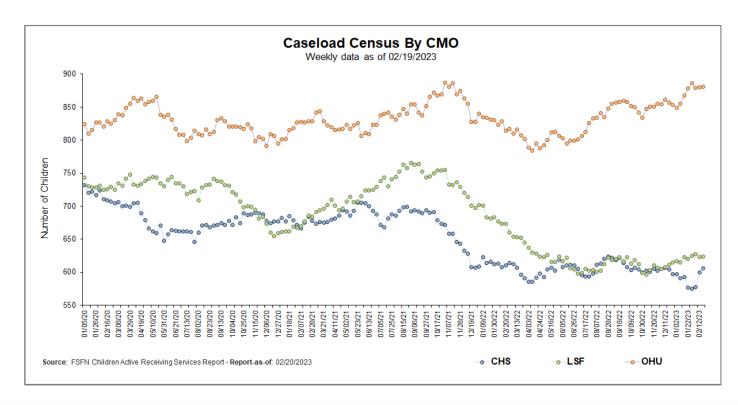

## **Caseload Census Information**

CBC Services Weekly Caseloads By CMO

| Number of Children by CMO Last 6 Reporting Periods |           |           |           |          |           |           |  |  |  |
|----------------------------------------------------|-----------|-----------|-----------|----------|-----------|-----------|--|--|--|
| Agency                                             | 1/16/2023 | 1/22/2023 | 1/29/2023 | 2/5/2023 | 2/12/2023 | 2/19/2023 |  |  |  |
| CHS                                                | 593       | 577       | 575       | 578      | 600       | 606       |  |  |  |
| LSF                                                | 623       | 620       | 625       | 627      | 623       | 624       |  |  |  |
| ОНИ                                                | 868       | 878       | 886       | 879      | 880       | 881       |  |  |  |
| HFC Total                                          | 2084      | 2075      | 2086      | 2084     | 2103      | 2111      |  |  |  |