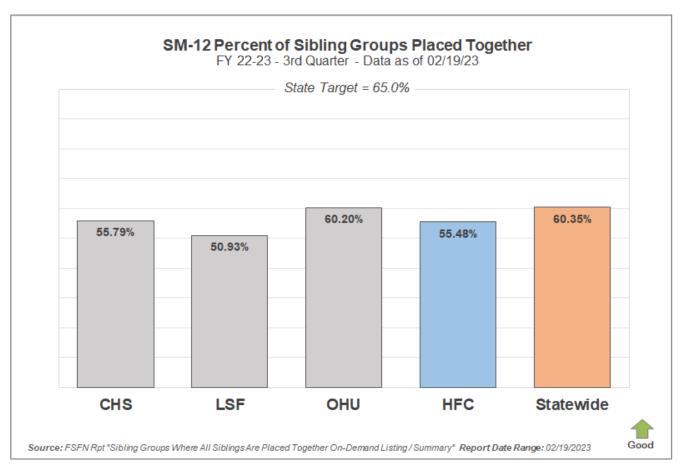

## **Scorecard Measure 12 – Separated Siblings**

SM12 - Percentage of siblings groups in out-of-home care where all siblings are placed together — **Target = 65.0**%

| SM12 - Percent of Sibling Groups Placed Together |     |                               |                                     |  |  |  |  |
|--------------------------------------------------|-----|-------------------------------|-------------------------------------|--|--|--|--|
| Agency Number of Cases w/ Siblings Together      |     | Total Cases<br>Sibling Groups | Percent of Siblings Placed Together |  |  |  |  |
| CHS                                              | 54  | 94                            | 57.45%                              |  |  |  |  |
| LSF                                              | 53  | 105                           | 50.48%                              |  |  |  |  |
| OHU                                              | 58  | 98                            | 59.18%                              |  |  |  |  |
| HFC                                              | 165 | 297                           | 55.56%                              |  |  |  |  |

Number of sibling groups to achieve SM12 target – **29 Sibling Groups** 