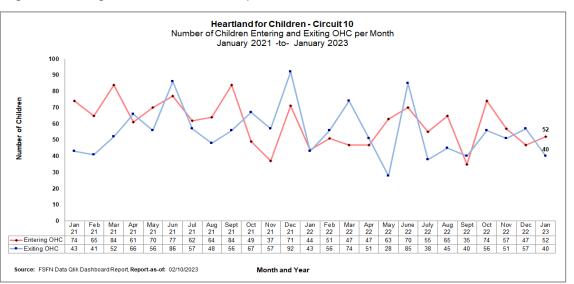

## **Children Entering & Exiting Care**

Number of Children Entering and Exiting Out-of-Home Care per Month