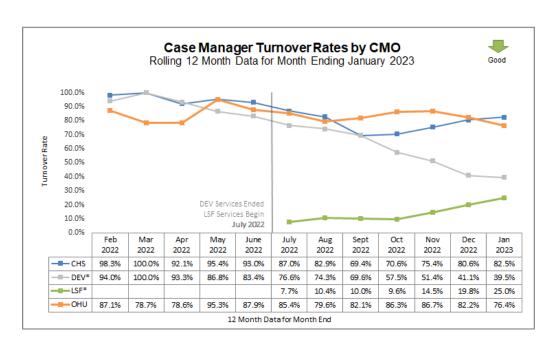

## **Case Management Organization Turnover**

12 Month Case Manager Turnover Rates by Agency

| Employee Turnover Rates By CMO 12 Month Data for Month Ended January 2023 |                                      |       |  |  |  |
|---------------------------------------------------------------------------|--------------------------------------|-------|--|--|--|
| CMO                                                                       | Case Manager Case Manager Supervisor |       |  |  |  |
| CHS                                                                       | 82.5%                                | 35.3% |  |  |  |
| DEV*                                                                      | 39.5%                                | 21.1% |  |  |  |
| LSF*                                                                      | 25.0%                                | 17.4% |  |  |  |
| OHU                                                                       | 76.4%                                | 76.2% |  |  |  |

7/2/22 - Transition from Devereux to Lutheran Services Florida; the 12-months required for a "Rolling Year Total" has been split between agencies:

**DEV:** Feb-22 to Jun-22 (5 months)

LSF: Jul-22 to Jan-22 (7 months)