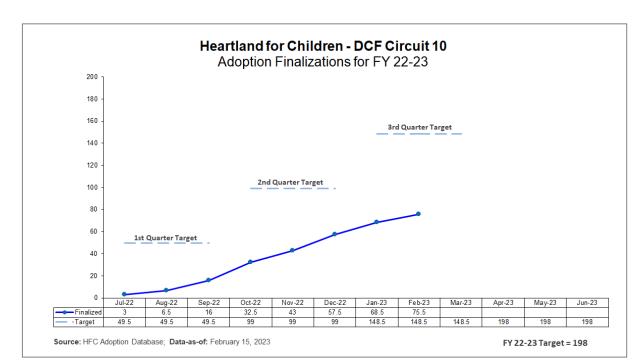

## **Adoption Finalizations**

Percent of Adoptions Finalized with 24 Months of Removal & Percent of Adoption Goal Met

## **Upcoming Finalization Dates**

February 22, 2023 March 15, 2023

|       | Adoption Finalizations FY 22-23 - <u>3rd Quarter</u> as of 02/20/23 |                        |                   |                       |  |  |  |  |  |
|-------|---------------------------------------------------------------------|------------------------|-------------------|-----------------------|--|--|--|--|--|
| СМО   | Subsidy Files<br>Submitted                                          | Finalized<br>Adoptions | Quarter<br>Target | Quarter<br>Target Met |  |  |  |  |  |
| CHS   | 9                                                                   | 6                      | 32.5              | 18.5%                 |  |  |  |  |  |
| LSF   | 3                                                                   | 1                      | 22                | 4.5%                  |  |  |  |  |  |
| OHU   | 1                                                                   | 11                     | 38                | 28.9%                 |  |  |  |  |  |
| Total | 13                                                                  | 18                     | 92.5              | 19.5%                 |  |  |  |  |  |

| Adoption Finalizations Total Fiscal Year-to-Date |               |          |                   |  |  |  |
|--------------------------------------------------|---------------|----------|-------------------|--|--|--|
| Total<br>Finalized                               | HFC<br>Target | %<br>Met | % w/in 24<br>Mths |  |  |  |
| 75.5                                             | 198           | 38.1%    | 22.3%             |  |  |  |