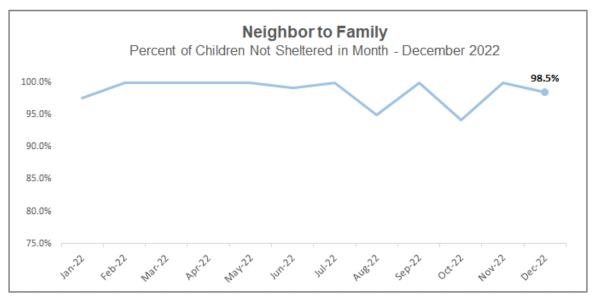

## **Neighbor to Family – Weekly & Monthly Census**

22-23 Fiscal Year to Month - Percentage of Children Not Sheltered: 95.6%

"I love the program."

- NTF Parent Satisfaction Survey- Q: What we are doing well?