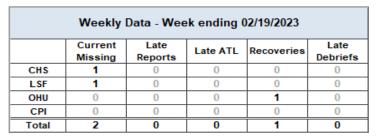

## **Missing Children**

HFC - DCF Circuit 10 Missing Youth Data as of Reporting Date