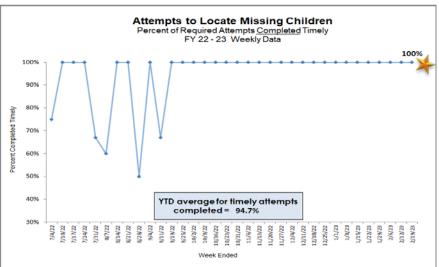

## **Missing Children**

HFC - DCF Circuit 10 Missing Youth Data as of Reporting Date