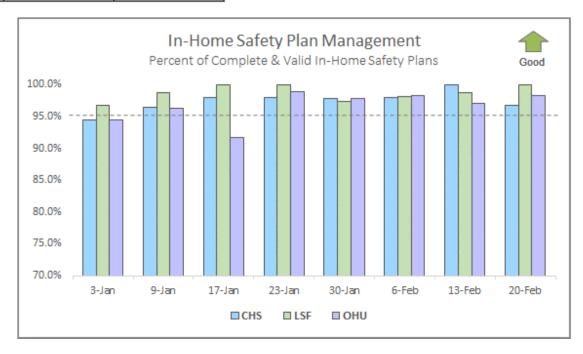

-------------------------------------------|-----|-----|----------|--|--|
| Agency     | Agency No -or- Expired Safety Plans Complete & Valid Safety Plans Percentage Safety Plans Complete |     |     |          |  |  |
| CHS        | 5                                                                                                  | 146 | 151 | 96.7% 綘  |  |  |
| LSF        | 0                                                                                                  | 145 | 145 | 100.0% 綘 |  |  |
| OHU        | 3                                                                                                  | 163 | 166 | 98.2% ⊁  |  |  |
| HFC Total* | 8                                                                                                  | 454 | 462 | 98.27%   |  |  |



Source: FSFN Report "Case Management Safety Management Listing", Report-as-of: 02/20/23



## **Data Exceptions: Placements**

| Placement Exceptions by Number of Weeks on List Data-as-of: 02/19/23 |                         |             |                     |             |  |
|----------------------------------------------------------------------|-------------------------|-------------|---------------------|-------------|--|
| Agency                                                               | Greater than<br>2 weeks | 1 - 2 weeks | Less than<br>1 week | Grand Total |  |
| CHS                                                                  |                         |             | 5                   | 5           |  |
| LSF