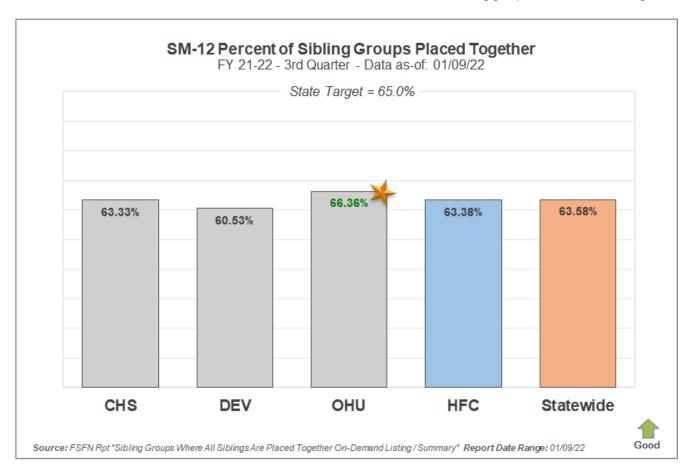

#### **Scorecard Measure 12 – Separated Siblings**

SM12 - Percentage of siblings groups in out-of-home care where all siblings are placed together – **Target = 65.0**%

| SM                                                                                                         | SM12 - Percent of Sibling Groups Placed Together |     |        |  |  |  |  |  |  |  |  |
|------------------------------------------------------------------------------------------------------------|--------------------------------------------------|-----|--------|--|--|--|--|--|--|--|--|
| Agency Number of Cases Total Cases Percent of Siblings w/ Siblings Together Sibling Groups Placed Together |                                                  |     |        |  |  |  |  |  |  |  |  |
| CHS                                                                                                        | 57                                               | 90  | 63.33% |  |  |  |  |  |  |  |  |
| DEV                                                                                                        | 69                                               | 114 | 60.53% |  |  |  |  |  |  |  |  |
| OHU 73 110 66.36%                                                                                          |                                                  |     |        |  |  |  |  |  |  |  |  |
| HFC                                                                                                        | 199                                              | 314 | 63.38% |  |  |  |  |  |  |  |  |

Number of sibling groups to achieve SM12 target - 6 Sibling Groups