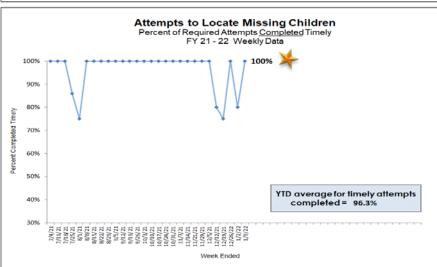

#### **Missing Children**

HFC - DCF Circuit 10 Missing Youth Data as of Reporting Date

|                          | Missing Children - Debriefs Completed Percent of Debriefs - Completed Timely FY 21 - 22 Weekly Data |        |        |        |             |        |     |         |          |         |         |         |         |         |         |         |        |   |                                 |
|--------------------------|-----------------------------------------------------------------------------------------------------|--------|--------|--------|-------------|--------|-----|---------|----------|---------|---------|---------|---------|---------|---------|---------|--------|---|---------------------------------|
|                          | 100%                                                                                                | 1      |        |        | 1           | t      | *   |         |          |         |         |         |         |         |         | 1       |        |   |                                 |
|                          | 90%                                                                                                 | -      |        |        | Λ           |        |     |         |          |         |         |         |         |         |         |         |        |   |                                 |
| e)                       | 80%                                                                                                 | - \    |        |        | Π           |        |     |         |          |         |         |         |         |         |         | 1       |        |   |                                 |
| M Tim                    | 70%                                                                                                 | 1      |        |        |             | I      |     |         |          |         |         |         |         |         |         | ı       |        |   |                                 |
| mplete                   | 60%                                                                                                 |        |        |        |             | V      |     |         |          |         |         |         |         |         |         | l       |        |   |                                 |
| Percent Completed Timely | 50%                                                                                                 | -      |        |        |             | I      |     |         |          |         | t       |         | ł       |         | t       | 1       | Ļ,     | 5 | 50%                             |
| Perc                     | 40%                                                                                                 | -      |        |        |             |        |     |         |          |         | l       |         | ١       |         | /       |         |        |   |                                 |
|                          | 30%                                                                                                 |        | •      |        |             |        |     |         |          | ١       | l       |         | ١       |         | t       |         |        |   |                                 |
|                          | 20%                                                                                                 | -      |        |        |             |        |     |         |          | I       |         |         |         |         |         |         |        |   | YTD average for timely debriefs |
|                          | 10%                                                                                                 | -      |        |        |             |        |     |         |          | V       |         |         |         | V       |         |         |        |   | completed = 53.8%               |
|                          | 0%                                                                                                  | 7/4/21 | 22     | 12.2   | 721         | 9/5/21 | /21 | 721     | 22       | 12      | 17      | 72      | 12      |         | 7.7     | 2/2     | 1/4/22 | _ |                                 |
|                          |                                                                                                     | 7/17/2 | 8/1/21 | 8 25 5 | 9 9<br>1 81 | 8,5    | 88  | 10/3/21 | 12/10/21 | 0/24/21 | 0/31/21 | 1/14/21 | 1/21/21 | 1/29/21 | 2/12/21 | 2/19/21 | 325    | ř |                                 |