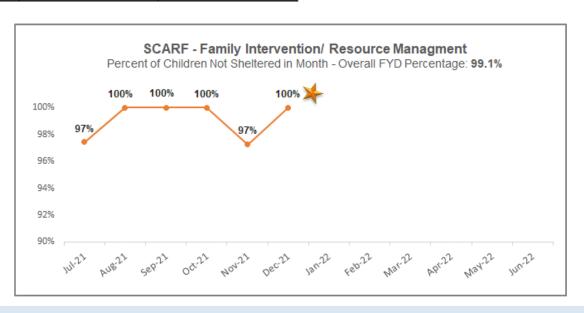

#### **SCARF – Family Intervention and Resource Management** (FIRM)

Performance and Rate of Diversion - Fiscal Year to Date: December 2021

| SCARF - FY 21-22 Census Numbers Fiscal Year to Date Report - December 2021 |                    |                    |  |  |  |  |  |  |  |
|----------------------------------------------------------------------------|--------------------|--------------------|--|--|--|--|--|--|--|
| Referral Type                                                              | Number of Families | Number of Children |  |  |  |  |  |  |  |
| Legal Referrals                                                            | 74                 | 127                |  |  |  |  |  |  |  |
| Non-Legal Referrals                                                        | 368                | 861                |  |  |  |  |  |  |  |
| Active Families as of Date                                                 | 151                | 341                |  |  |  |  |  |  |  |
| Discharged Diversion                                                       | 283                | 628                |  |  |  |  |  |  |  |
| Refer to TCM / Other                                                       | 4                  | 7                  |  |  |  |  |  |  |  |
| Sheltered / Closed                                                         | 4                  | 12                 |  |  |  |  |  |  |  |
| SCARF - Total FYD Services                                                 | 442                | 988                |  |  |  |  |  |  |  |