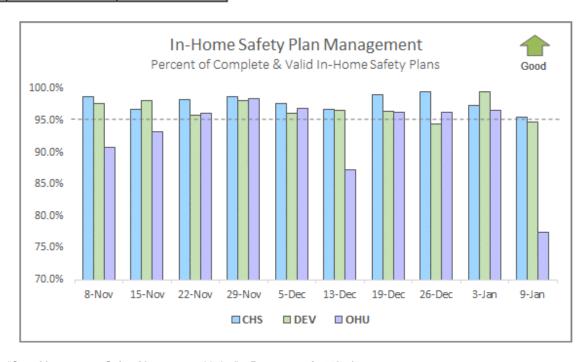

9                                                                                            | 192 | 201 | 95.5% 💥 |  |  |
| DEV                                                                                               | 11                                                                                           | 195 | 206 | 94.7%   |  |  |
| OHU                                                                                               | <b>28</b> 96 124 <b>77.4%</b>                                                                |     |     |         |  |  |
| HFC Total*                                                                                        | 48                                                                                           | 483 | 531 | 90.96%  |  |  |



Source: FSFN Report "Case Management Safety Management Listing", Report-as-of: 01/10/22



#### **Unified Home Studies – Approval Status**

Cases with a Pending or No UHS – 45+ Days Past Due; Data-as-of: 01/11/22

| Relative / Non-Relative Unified Home Study Approval Status 45 Days since Case Transfer - Past Due |            |                                             |    |  |  |  |  |
|---------------------------------------------------------------------------------------------------|------------|---------------------------------------------|----|--|--|--|--|
| Agency                                                                                            | # of Cases | # of Cases Status - Pending Status - No UHS |    |  |  |  |  |
| CHS