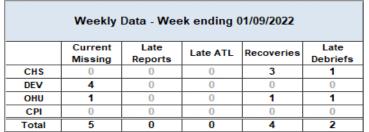

#### **Missing Children**

HFC - DCF Circuit 10 Missing Youth Data as of Reporting Date

|                          | Missing Children - Debriefs Completed Percent of Debriefs - Completed Timely FY 21 - 22 Weekly Data |        |        |        |             |        |     |         |          |         |         |         |         |         |         |         |        |   |                                 |
|--------------------------|-----------------------------------------------------------------------------------------------------|--------|--------|--------|-------------|--------|-----|---------|----------|---------|---------|---------|---------|---------|---------|---------|--------|---|---------------------------------|
|                          | 100%                                                                                                | 1      |        |        | 1           | t      | *   |         |          |         |         |         |         |         |         | 1       |        |   |                                 |
|                          | 90%                                                                                                 | -      |        |        | Λ           |        |     |         |          |         |         |         |         |         |         |         |        |   |                                 |
| e)                       | 80%                                                                                                 | - \    |        |        | Π           |        |     |         |          |         |         |         |         |         |         | 1       |        |   |                                 |
| M Tim                    | 70%                                                                                                 | 1      |        |        |             | I      |     |         |          |         |         |         |         |         |         | ı       |        |   |                                 |
| mplete                   | 60%                                                                                                 |        |        |        |             | V      |     |         |          |         |         |         |         |         |         | l       |        |   |                                 |
| Percent Completed Timely | 50%                                                                                                 | -      |        |        |             | I      |     |         |          |         | t       |         | ł       |         | t       | 1       | Ļ,     | 5 | 50%                             |
| Perc                     | 40%                                                                                                 | -      |        |        |             |        |     |         |          |         | l       |         | ١       |         | /       |         |        |   |                                 |
|                          | 30%                                                                                                 |        | •      |        |             |        |     |         |          | ١       | l       |         | ١       |         | t       |         |        |   |                                 |
|                          | 20%                                                                                                 | -      |        |        |             |        |     |         |          | I       |         |         |         |         |         |         |        |   | YTD average for timely debriefs |
|                          | 10%                                                                                                 | -      |        |        |             |        |     |         |          | V       |         |         |         | V       |         |         |        |   | completed = 53.8%               |
|                          | 0%                                                                                                  | 7/4/21 | 22     | 12.2   | 721         | 9/5/21 | /21 | 721     | 22       | 12      | 17      | 72      | 12      |         | 7.7     | 2/2     | 1/4/22 | _ |                                 |
|                          |                                                                                                     | 7/17/2 | 8/1/21 | 8 25 5 | 9 9<br>1 81 | 8,5    | 88  | 10/3/21 | 12/10/21 | 0/24/21 | 0/31/21 | 1/14/21 | 1/21/21 | 1/29/21 | 2/12/21 | 2/19/21 | 325    | ř |                                 |