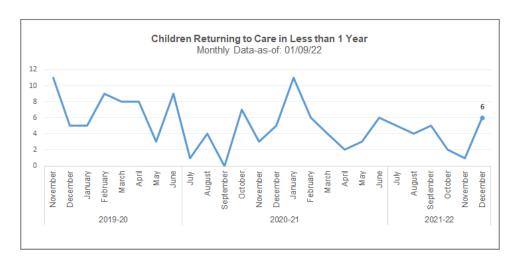

## **Children Returning to Care**

Number of Children in a Recent Removal Episode Who Have Had a Prior Removal

|                   |                         |            | •             | Idren with a Prio<br>between 01/03/22 |                            |                                            |           |             |
|-------------------|-------------------------|------------|---------------|---------------------------------------|----------------------------|--------------------------------------------|-----------|-------------|
| Current<br>Agency | Current<br>Removal Date | Prior Unit | Prior Removal | Prior Discharge                       | Length of Stay<br>(months) | Length from<br>Prior Discharge<br>(months) | LOR Range | SM07 Cohort |
|                   |                         |            |               |                                       |                            |                                            |           |             |