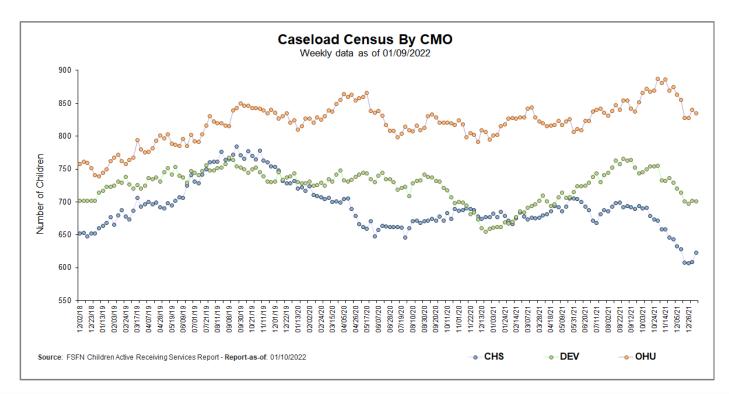

#### **Caseload Census Information**

CBC Services Weekly Caseloads By CMO

| Number of Children by CMO  Last 6 Reporting Periods |                                                                     |      |      |      |      |      |  |  |  |  |
|-----------------------------------------------------|---------------------------------------------------------------------|------|------|------|------|------|--|--|--|--|
| Agency                                              | 12/5/2021 12/12/2021 12/19/2021 12/26/2021 1/2/2022 <b>1/9/2022</b> |      |      |      |      |      |  |  |  |  |
| CHS                                                 | 633                                                                 | 628  | 608  | 607  | 609  | 623  |  |  |  |  |
| DEV                                                 | 720                                                                 | 714  | 701  | 697  | 702  | 701  |  |  |  |  |
| ОНИ                                                 | 863                                                                 | 855  | 828  | 828  | 840  | 835  |  |  |  |  |
| HFC Total                                           | 2216                                                                | 2197 | 2137 | 2132 | 2151 | 2159 |  |  |  |  |