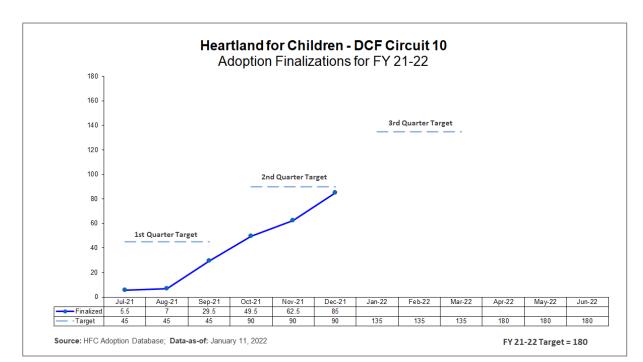

#### **Adoption Finalizations**

Percent of Adoptions Finalized with 24 Months of Removal & Percent of Adoption Goal Met

#### **Upcoming Finalization Dates**

January 19, 2022 January 26, 2022

|       |                            | ption Finaliza<br>3rd Quarter as |                   |                       |
|-------|----------------------------|----------------------------------|-------------------|-----------------------|
| СМО   | Subsidy Files<br>Submitted | Finalized<br>Adoptions           | Quarter<br>Target | Quarter<br>Target Met |
| CHS   | 4                          | 0                                | 16                | 0.0%                  |
| DEV   | 5                          | 0                                | 18.5              | 0.0%                  |
| OHU   | 6                          | 0                                | 16.5              | 0.0%                  |
| Total | 15                         | 0                                | 52.5              | 0.0%                  |

|                    | <b>loption Fin</b><br>otal Fiscal Y |          |                   |
|--------------------|-------------------------------------|----------|-------------------|
| Total<br>Finalized | HFC<br>Target                       | %<br>Met | % w/in 24<br>Mths |
| 85                 | 180                                 | 47.2%    | 31.6%             |