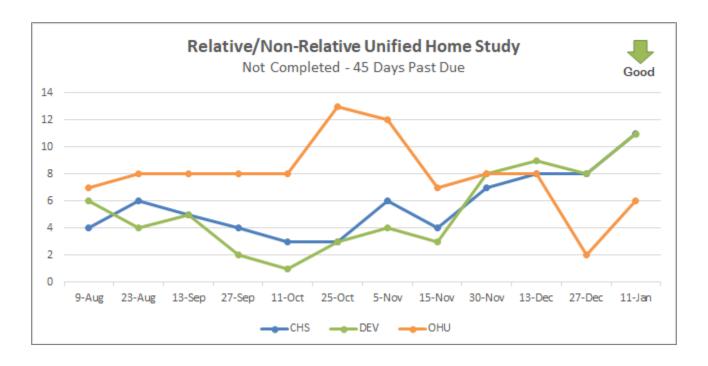

| # of Cases | # of Cases Status - Pending Status - No UHS |    |  |  |  |  |
| CHS                                                                                               | 11         | 4                                           | 8  |  |  |  |  |
| DEV                                                                                               | 11         | 1                                           | 10 |  |  |  |  |
| OHU                                                                                               | 6          |                                             | 6  |  |  |  |  |
| Total                                                                                             | 28 5 24    |                                             |    |  |  |  |  |





## **Monthly Birth Parent Contacts**

Target = 70% Mothers and 50% Fathers - seen monthly

|        | Birth Parent Contact Completed  Month-end Data for December 2021 |     |        |     |    |        |                     |
|--------|------------------------------------------------------------------|-----|--------|-----|----|--------|---------------------|
| AGENCY | AGENCY                                                           |     |        |     |    |        | Combined<br>Average |
| CHS    | 164                                                              | 67  | 40.9%  | 109 | 21 | 19.3%  | 30.1%               |
| DEV    | 218                                                              | 159 | 72.9%  | 139 | 55 | 39.6%  | 56.3%               |
| OHU    | OHU 168 72 42.9% 10