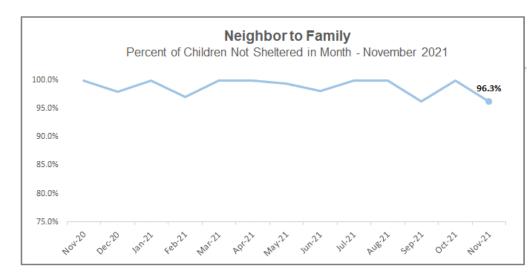

#### **Neighbor to Family – Weekly & Monthly Census**

21-22 Fiscal Year to Month - Percentage of Children Not Sheltered: 97.2%

"Answering calls, making all appointments, teaching and talking, caring."

- Parent Satisfaction Survey - Q: "What we are doing well?"