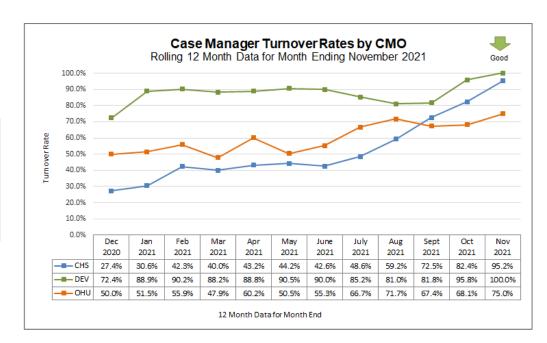

Organization Turnover**

12 Month Case Manager Turnover Rates by Agency

| Employee Turnover Rates By CMO  12 Month Data for Month Ended November 2021 |              |                         |
|-----------------------------------------------------------------------------|--------------|-------------------------|
| СМО                                                                         | Case Manager | Case Manager Supervisor |
| CHS                                                                         | 95.2%        | 50.0%                   |
| DEV                                                                         | 100.0%       | 8.3%                    |
| OHU                                                                         | 75.0%        | 33.3%                   |





<sup>\*</sup> Data Excludes Unit Supervisors, Non-ICPC Adoption, FTC Facilitators, IL CMs & Resigned CMs Count

#### **Healthcare Information**

Data Entered Into FSFN for Children in Out-of-Home Care

| Health Information in FSFN for Children in OHC as of 01/09/22 |                            |                                          |                                                |                                              |                                       |                        |
|---------------------------------------------------------------|----------------------------|------------------------------------------|------------------------------------------------|----------------------------------------------|---------------------------------------|----------------------