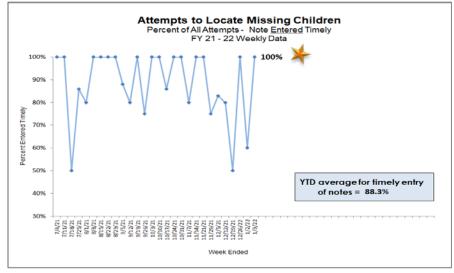

#### **Missing Children**

HFC - DCF Circuit 10 Missing Youth Data as of Reporting Date

|                          | Missing Children - Debriefs Completed Percent of Debriefs - Completed Timely FY 21 - 22 Weekly Data |        |        |        |             |        |     |         |          |         |         |         |         |         |         |         |        |   |                                 |
|--------------------------|-----------------------------------------------------------------------------------------------------|--------|--------|--------|-------------|--------|-----|---------|----------|---------|---------|---------|---------|---------|---------|---------|--------|---|---------------------------------|
|                          | 100%                                                                                                | 1      |        |        | 1           | t      | *   |         |          |         |         |         |         |         |         | 1       |        |   |                                 |
|                          | 90%                                                                                                 | -      |        |        | Λ           |        |     |         |          |         |         |         |         |         |         |         |        |   |                                 |
| e)                       | 80%                                                                                                 | - \    |        |        | Π           |        |     |         |          |         |         |         |         |         |         | 1       |        |   |                                 |
| M Tim                    | 70%                                                                                                 | 1      |        |        |             | I      |     |         |          |         |         |         |         |         |         | ı       |        |   |                                 |
| mplete                   | 60%                                                                                                 |        |        |        |             | V      |     |         |          |         |         |         |         |         |         | l       |        |   |                                 |
| Percent Completed Timely | 50%                                                                                                 | -      |        |        |             | I      |     |         |          |         | t       |         | ł       |         | t       | 1       | Ļ,     | 5 | 50%                             |
| Perc                     | 40%                                                                                                 | -      |        |        |             |        |     |         |          |         | l       |         | ١       |         | /       |         |        |   |                                 |
|                          | 30%                                                                                                 |        | •      |        |             |        |     |         |          | ١       | l       |         | ١       |         | t       |         |        |   |                                 |
|                          | 20%                                                                                                 | -      |        |        |             |        |     |         |          | I       |         |         |         |         |         |         |        |   | YTD average for timely debriefs |
|                          | 10%                                                                                                 | -      |        |        |             |        |     |         |          | V       |         |         |         | V       |         |         |        |   | completed = 53.8%               |
|                          | 0%                                                                                                  | 7/4/21 | 22     | 12.2   | 721         | 9/5/21 | /21 | 721     | 22       | 12      | 17      | 72      | 12      |         | 7.7     | 2/2     | 1/4/22 | _ |                                 |
|                          |                                                                                                     | 7/17/2 | 8/1/21 | 8 25 5 | 9 9<br>1 81 | 8,5    | 88  | 10/3/21 | 12/10/21 | 0/24/21 | 0/31/21 | 1/14/21 | 1/21/21 | 1/29/21 | 2/12/21 | 2/19/21 | 325    | ř |                                 |