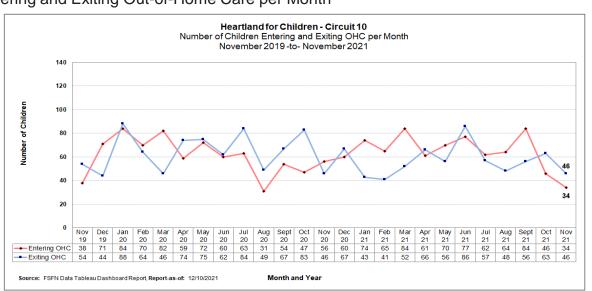

#### **Children Entering & Exiting Care**

Number of Children Entering and Exiting Out-of-Home Care per Month