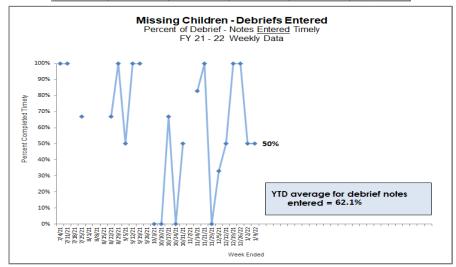

#### **Missing Children**

HFC - DCF Circuit 10 Missing Youth Data as of Reporting Date

|                          | Missing Children - Debriefs Completed Percent of Debriefs - Completed Timely FY 21 - 22 Weekly Data |        |        |        |             |        |     |         |          |         |         |         |         |         |         |         |        |   |                                 |
|--------------------------|-----------------------------------------------------------------------------------------------------|--------|--------|--------|-------------|--------|-----|---------|----------|---------|---------|---------|---------|---------|---------|---------|--------|---|---------------------------------|
|                          | 100%                                                                                                | 1      |        |        | 1           | t      | *   |         |          |         |         |         |         |         |         | 1       |        |   |                                 |
|                          | 90%                                                                                                 | -      |        |        | Λ           |        |     |         |          |         |         |         |         |         |         |         |        |   |                                 |
| e)                       | 80%                                                                                                 | - \    |        |        | Π           |        |     |         |          |         |         |         |         |         |         | 1       |        |   |                                 |
| M Tim                    | 70%                                                                                                 | 1      |        |        |             | I      |     |         |          |         |         |         |         |         |         | ı       |        |   |                                 |
| mplete                   | 60%                                                                                                 |        |        |        |             | V      |     |         |          |         |         |         |         |         |         | l       |        |   |                                 |
| Percent Completed Timely | 50%                                                                                                 | -      |        |        |             | I      |     |         |          |         | t       |         | ł       |         | t       | 1       | Ļ,     | 5 | 50%                             |
| Perc                     | 40%                                                                                                 | -      |        |        |             |        |     |         |          |         | l       |         | ١       |         | /       |         |        |   |                                 |
|                          | 30%                                                                                                 |        | •      |        |             |        |     |         |          | ١       | l       |         | ١       |         | t       |         |        |   |                                 |
|                          | 20%                                                                                                 | -      |        |        |             |        |     |         |          | I       |         |         |         |         |         |         |        |   | YTD average for timely debriefs |
|                          | 10%                                                                                                 | -      |        |        |             |        |     |         |          | V       |         |         |         | V       |         |         |        |   | completed = 53.8%               |
|                          | 0%                                                                                                  | 7/4/21 | 22     | 12.2   | 721         | 9/5/21 | /21 | 721     | 22       | 12      | 17      | 72      | 12      |         | 7.7     | 2/2     | 1/4/22 | _ |                                 |
|                          |                                                                                                     | 7/17/2 | 8/1/21 | 8 25 5 | 9 9<br>1 81 | 8,5    | 88  | 10/3/21 | 12/10/21 | 0/24/21 | 0/31/21 | 1/14/21 | 1/21/21 | 1/29/21 | 2/12/21 | 2/19/21 | 325    | ř |                                 |