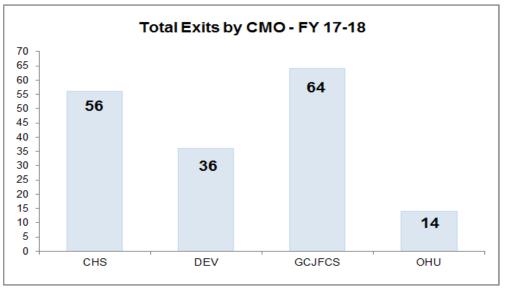

#### **Exit Interview Timeliness by CMO**

HFC Cumulative YTD Timeliness: 75.88%

#### **Exit Interviews Trending by CMO**

HFC Cumulative YTD Timeliness: 75.88%