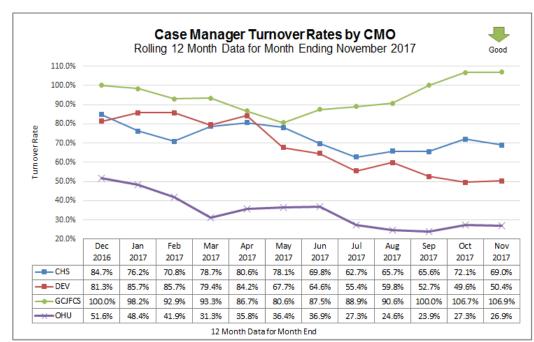

------------------------------|--------------------------------------|-------|--|--|--|--|--|
| CMO                                                                        | Case Manager Case Manager Supervisor |       |  |  |  |  |  |
| CHS                                                                        | 69.0%                                | 13.3% |  |  |  |  |  |
| DEV                                                                        | 50.4%                                | 11.8% |  |  |  |  |  |
| GCJFCS                                                                     | 106.9%                               | 26.7% |  |  |  |  |  |
| OHU                                                                        | 26.9%                                | 0.0%  |  |  |  |  |  |





<sup>\*</sup> Data Excludes Supervisor Count

#### **Monthly Birth Parent Contacts**

Target = 70% Mothers and 50% Fathers - seen monthly

| Birth Parent Contacts - January 2018<br>FSFN Data as of 01/08/18 |                    |                           |  |  |  |  |  |  |
|------------------------------------------------------------------|--------------------|---------------------------|--|--|--|--|--|--|
| Agency                                                           | Mom<br>% Completed | <b>Dad</b><br>% Completed |  |  |  |  |  |  |
| CHS                                                              | 8.23%              | 4.55%                     |  |  |  |  |  |  |
| DEV                                                              | 10.60%             | 6.67%