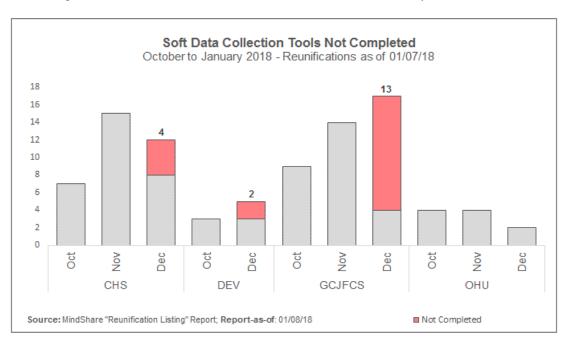

| Reunifications Entered into FSFN: Week of 01/01/18 thru 01/07/18 |                               |   |   |  |  |  |  |  |  |  |  |
|------------------------------------------------------------------|-------------------------------|---|---|--|--|--|--|--|--|--|--|
| Agency                                                           | Agency Timely Un-Timely Total |   |   |  |  |  |  |  |  |  |  |
| CHS                                                              |                               |   |   |  |  |  |  |  |  |  |  |
| DEV                                                              | 2                             |   | 2 |  |  |  |  |  |  |  |  |
| GCJFCS                                                           |                               | 3 | 3 |  |  |  |  |  |  |  |  |
| OHU                                                              |                               |   |   |  |  |  |  |  |  |  |  |
| Total                                                            | 2                             | 3 | 5 |  |  |  |  |  |  |  |  |