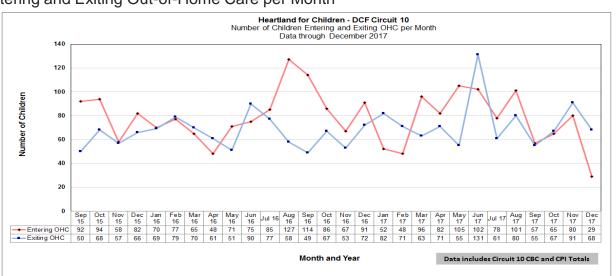

#### **Scorecard Measures 5 & 6 - Children Achieving Permanency**

SM 5 - Percent of children exiting care to a permanent home within 12 months of entering care - Target = 40.5%

SM 6 - Percent of children exiting care to a permanent home for children in care 12-23 months - Target = 43.6%

| Scorecard Measure #5 - 01/01/17 to 03/31/17 Children Achieving Permanency within 0-12 Mths FY 17-18 - 3rd Qtr as of 01/07/18 |                              |                                    |                              |  |  |  |  |  |  |  |  |
|------------------------------------------------------------------------------------------------------------------------------|------------------------------|------------------------------------|------------------------------|--|--|--|--|--|--|--|--|
| Agency                                                                                                                       | Permanency<br>within 12 mths | Total Children<br>out-of-home care | Percent Timely Reunification |  |  |  |  |  |  |  |  |
| CHS                                                                                                                          | 17                           | 54                                 | 31.5%                        |  |  |  |  |  |  |  |  |
| DEV                                                                                                                          | 19                           | 68                                 | 27.9%                        |  |  |  |  |  |  |  |  |
| GCJFCS                                                                                                                       | 20                           | 48                                 | 41.7%                        |  |  |  |  |  |  |  |  |
| OHU                                                                                                                          | 13                           | 23                                 | 56.5%                        |  |  |  |  |  |  |  |  |
| Total                                                                                                                        | 69                           | 193                                | 35.8%                        |  |  |  |  |  |  |  |  |

| Scorecard Measure #6 - 04/01/17 to 03/31/18 Children Achieving Permanency within 12-24 Mths FY 17-18 - 3rd Qtr as of 01/07/18 |                                 |                                  |                              |  |  |  |  |  |  |  |  |
|-------------------------------------------------------------------------------------------------------------------------------|---------------------------------|----------------------------------|------------------------------|--|--|--|--|--|--|--|--|
| Agency                                                                                                                        | Permanency<br>within 12-24 mths | Total Children<br>LOS 12-24 mths | Percent Timely Reunification |  |  |  |  |  |  |  |  |
| CHS                                                                                                                           | 45                              | 110                              | 40.9%                        |  |  |  |  |  |  |  |  |
| DEV                                                                                                                           | 53                              | 94                               | 56.4%                        |  |  |  |  |  |  |  |  |
| GCJFCS                                                                                                                        | 48                              | 97                               | 49.5%                        |  |  |  |  |  |  |  |  |
| OHU                                                                                                                           | 15                              | 19                               | 78.9%                        |  |  |  |  |  |  |  |  |
| HFC                                                                                                                           | 161                             | 320                              | 50.3%                        |  |  |  |  |  |  |  |  |