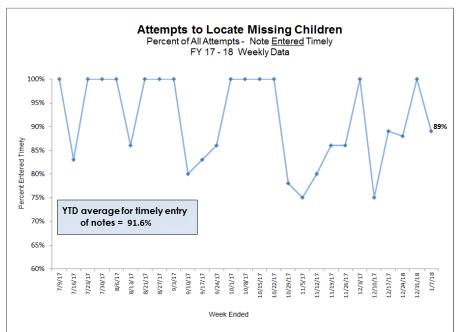

| 9 | 9 | 100% | 9 | 0 | 8 | 89%  |  |  |  |  |







#### **Caseload Census Information**

CBC Services Weekly Caseloads By CMO

|           | Number of Children by CMO  Last 6 Reporting Periods |                                                                    |      |      |      |      |  |  |  |  |  |  |
|-----------|-----------------------------------------------------|--------------------------------------------------------------------|------|------|------|------|--|--|--|--|--|--|
| Agency    | 12/5/2017                                           | 12/5/2017 12/10/2017 12/17/2017 12/25/2017 1/1/2018 <b>1/7/2</b> 0 |      |      |      |      |  |  |  |  |  |  |
| CHS       | 551                                                 | 555                                                                | 538  | 545  | 546  | 544  |  |  |