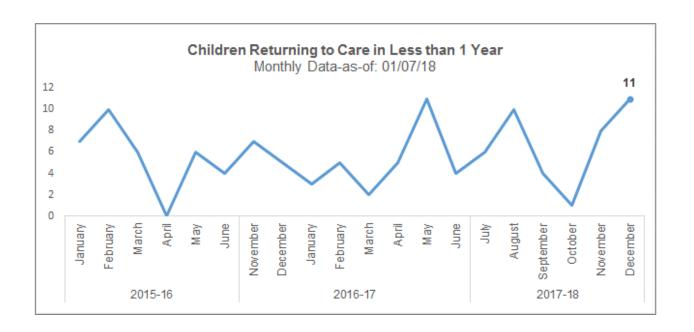

#### **Scorecard Measure 12 – Separated Siblings**

Percentage of siblings groups in out-of-home care where all siblings are placed together.

Green = Meeting Measure, Yellow = 10% Below Measure, Red = More Than 10% Below Measure