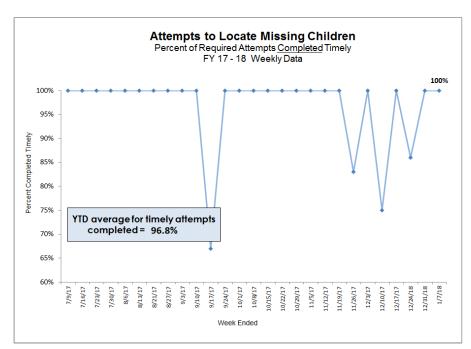

| 9 | 9 | 100% | 9 | 0 | 8 | 89%  |  |  |  |  |







#### **Caseload Census Information**

CBC Services Weekly Caseloads By CMO

|           | Number of Children by CMO  Last 6 Reporting Periods |                                                                    |      |      |      |      |  |  |  |  |  |  |
|-----------|-----------------------------------------------------|--------------------------------------------------------------------|------|------|------|------|--|--|--|--|--|--|
| Agency    | 12/5/2017                                           | 12/5/2017 12/10/2017 12/17/2017 12/25/2017 1/1/2018 <b>1/7/2</b> 0 |      |      |      |      |  |  |  |  |  |  |
| CHS       | 551                                                 | 555                                                                | 538  | 545  | 546  | 544  |  |