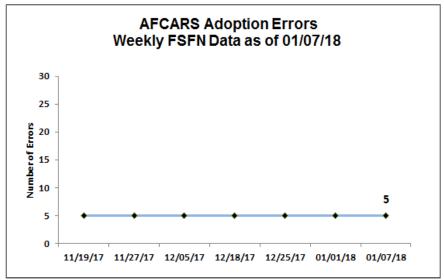

0    |
| GCJFCS                                                               |            |          | 19    |                   | 18                     | 37    |
| OHU                                                                  |            |          | 3     |                   | 8                      | 11    |
| CPI                                                                  |            |          |       |                   |                        | 0     |
| Total                                                                | 0          | 0        | 43    | 0                 | 45                     | 88    |
| Source: FSFN AFCARS Foster Error Report & OCWRDU Rpt as of: 01/07/18 |            |          |       |                   |                        |       |





|                                                                      | AFCARS Adoption Errors |            |          |       |                        |       |
|----------------------------------------------------------------------|------------------------|------------|----------|-------|------------------------|-------|
| Agency                                                               | Adoption               | Child Info | Provider | Legal | Cannot Be<br>Corrected | Total |
| CHS                                                                  |                        |            |          |       |                        |       |
| DEV                                                                  |                        |            |          |       |