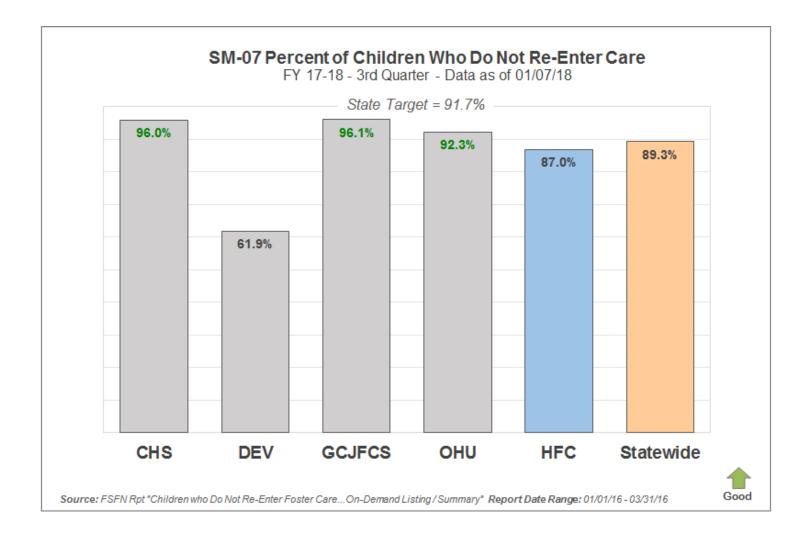

## **Children Returning to Care**

Number of Children in a Removal Episode Who Have Had a Prior Removal

|                         | Removal Episodes for Children with a Prior Removal Removals entered into FSFN between 01/01/18 - 01/07/18 |               |                 |                            |                                            |           |                         |                         |  |  |  |  |  |
|-------------------------|-----------------------------------------------------------------------------------------------------------|---------------|-----------------|----------------------------|--------------------------------------------|-----------|-------------------------|-------------------------|--|--|--|--|--|
| Current<br>Removal Date | Prior Unit                                                                                                | Prior Removal | Prior Discharge | Length of Stay<br>(months) | Length from<br>Prior Discharge<br>(months) | LOR Range | P. Analytics<br>Listing | P. Analytics<br>Percent |  |  |  |  |  |
|                         |                                                                                                           |               |                 |                            |                                            |           |                         |                         |  |  |  |  |  |
|                         |                                                                                                           |               |                 |                            |                                            |           |                         |                         |  |  |  |  |  |
|                         |                                                                                                           |               |                 |                            |                                            |           |                         |                         |  |  |  |  |  |