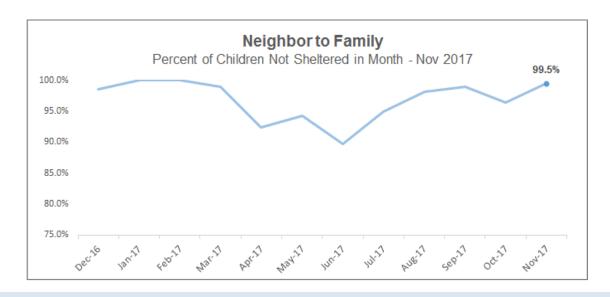

| 2  | 5   |  |  |  |  |  |  |
| CPI - Family Support                                                                | 29 | 78  |  |  |  |  |  |  |
| Specialized - Family Support                                                        | 4  | 6   |  |  |  |  |  |  |
| Prevention - Comm. Referral                                                         | 18 | 47  |  |  |  |  |  |  |
| Special Conditions Report                                                           | 2  | 6   |  |  |  |  |  |  |
| NTF - Total Services                                                                | 55 | 142 |  |  |  |  |  |  |

Q: What did NTF do well?

"I think if you guys hire more NTF staff (Like my worker), the NTF company could help countless people and touch many lives."

- Client Satisfaction Survey





## **Missing Children**

Number of Missing Youth as of Reporting Date



|                 | Circuit 10 - Weekly Missing Children Report  Number of Missing Youth as of Reporting Date |     |     |        |     |     |                                           |                                         |                                                |                                                   |                                             |                                            |  |  |  |
|-----------------|-------------------------------------------------------------------------------------------|-----|-----|--------|-----|-----|-------------------------------------------|-----------------------------------------|------------------------------------------------|------------