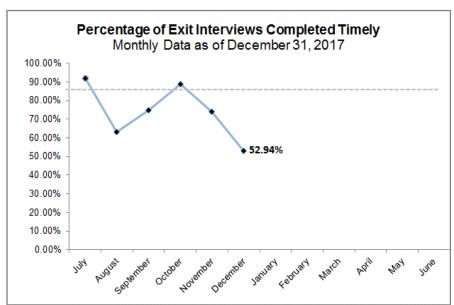

#### **Exit Interview Timeliness by CMO**

HFC Cumulative YTD Timeliness: 75.88%