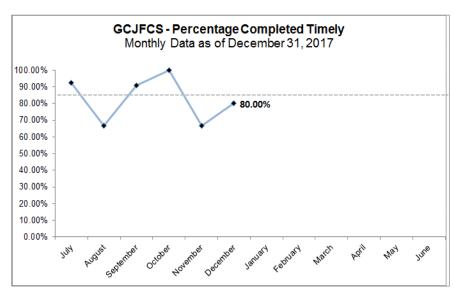

#### Scorecard Measure 4 - Children Seen / Not Seen

Percent of children under supervision who are required to be seen every 30 days

| Scorecard Measure #4 - Children Under Supervision<br>Seen Who Are Seen Every Thirty Days<br>Supervision between 01/01/18 - 01/31/18 |                             |         |  |  |  |  |  |  |  |  |  |  |
|-------------------------------------------------------------------------------------------------------------------------------------|-----------------------------|---------|--|--|--|--|--|--|--|--|--|--|
| Agency                                                                                                                              | seen in 30 days seen timely |         |  |  |  |  |  |  |  |  |  |  |
| CHS                                                                                                                                 | 8                           | 99.11%  |  |  |  |  |  |  |  |  |  |  |
| DEV                                                                                                                                 |                             | 100.00% |  |  |  |  |  |  |  |  |  |  |
| GCJFCS                                                                                                                              | 1                           | 99.89%  |  |  |  |  |  |  |  |  |  |  |
| OHU                                                                                                                                 | 3                           | 99.31%  |  |  |  |  |  |  |  |  |  |  |
| Total                                                                                                                               | 12                          | 99.58%  |  |  |  |  |  |  |  |  |  |  |
| *Source: "Children Under Supervision Who Are Seen Every Thirty Days - Report #1144" Data-as-of: 01/08/18                            |                             |         |  |  |  |  |  |  |  |  |  |  |

| # of Children Not Seen,<br>Month of Dec 2017 |                                   |  |  |  |  |  |  |  |  |
|----------------------------------------------|-----------------------------------|--|--|--|--|--|--|--|--|
| # Not Seen                                   | Agency                            |  |  |  |  |  |  |  |  |
|                                              | CHS                               |  |  |  |  |  |  |  |  |
| DEV GCJFCS                                   |                                   |  |  |  |  |  |  |  |  |
|                                              |                                   |  |  |  |  |  |  |  |  |
|                                              | CPI                               |  |  |  |  |  |  |  |  |
| 5                                            | Total                             |  |  |  |  |  |  |  |  |
| Source: FSFN Rp                              | Source: FSFN Rpt "Children seen / |  |  |  |  |  |  |  |  |
| not seen d                                   | aily listing"                     |  |  |  |  |  |  |  |  |
| Data-as-of                                   | f: 01/08/18                       |  |  |  |  |  |  |  |  |