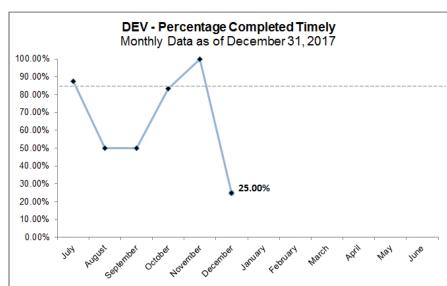

#### Scorecard Measure 4 - Children Seen / Not Seen

Percent of children under supervision who are required to be seen every 30 days

| Scorecard Measure #4 - Children Under Supervision<br>Seen Who Are Seen Every Thirty Days<br>Supervision between 01/01/18 - 01/31/18 |                             |         |  |  |  |  |  |  |  |  |  |  |
|-------------------------------------------------------------------------------------------------------------------------------------|-----------------------------|---------|--|--|--|--|--|--|--|--|--|--|
| Agency                                                                                                                              | seen in 30 days seen timely |         |  |  |  |  |  |  |  |  |  |  |
| CHS                                                                                                                                 | 8                           | 99.11%  |  |  |  |  |  |  |  |  |  |  |
| DEV                                                                                                                                 |                             | 100.00% |  |  |  |  |  |  |  |  |  |  |
| GCJFCS                                                                                                                              | 1                           | 99.89%  |  |  |  |  |  |  |  |  |  |  |
| OHU                                                                                                                                 | 3                           | 99.31%  |  |  |  |  |  |  |  |  |  |  |
| Total                                                                                                                               | 12                          | 99.58%  |  |  |  |  |  |  |  |  |  |  |
| *Source: "Children Under Supervision Who Are Seen Every Thirty Days - Report #1144" Data-as-of: 01/08/18                            |                             |         |  |  |  |  |  |  |  |  |  |  |

| # of Children Not Seen,<br>Month of Dec 2017 |                                   |  |  |  |  |  |  |  |  |
|----------------------------------------------|-----------------------------------|--|--|--|--|--|--|--|--|
| # Not Seen                                   | Agency                            |  |  |  |  |  |  |  |  |
|                                              | CHS                               |  |  |  |  |  |  |  |  |
| DEV GCJFCS                                   |                                   |  |  |  |  |  |  |  |  |
|                                              |                                   |  |  |  |  |  |  |  |  |
|                                              | CPI                               |  |  |  |  |  |  |  |  |
| 5                                            | Total                             |  |  |  |  |  |  |  |  |
| Source: FSFN Rp                              | Source: FSFN Rpt "Children seen / |  |  |  |  |  |  |  |  |
| not seen d                                   | aily listing"                     |  |  |  |  |  |  |  |  |
| Data-as-of                                   | f: 01/08/18                       |  |  |  |  |  |  |  |  |