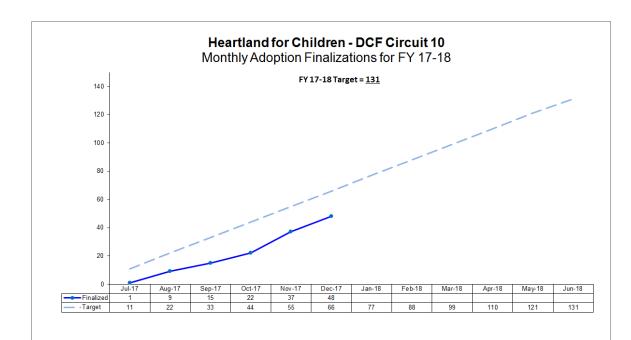

#### **Adoption Finalizations**

Percent of Adoptions Finalized with 24 Months of Removal & Percent of Adoption Goal Met

## **Adoption Finalizations Credited to HFC**

17-18 Fiscal Year-to-Date 01/08/18

| СМО    | Subsidy Files<br>Submitted | Finalized<br>Adoptions | Number Needed<br>to Meet Target | CMO<br>Target | %<br>Target Met | % Completed w/in 24 Mths |
|--------|----------------------------|------------------------|---------------------------------|---------------|-----------------|--------------------------|
| CHS    | 1                          | 16                     | 26                              | 42            | 61.5%           | 18.8%                    |
| DEV    | 2                          | 6                      | 26                              | 32            | 23.1%           | 33.3%                    |
| GCJFCS | 3                          | 11                     | 25                              | 36            | 44.0%           | 36.4%                    |
| OHU    | 1                          | 15                     | 6                               | 21            | 71.4%           | 26.7%                    |
| Total  | 7                          | 48                     | 83                              | 131           | 36.6%           | 28.3%                    |