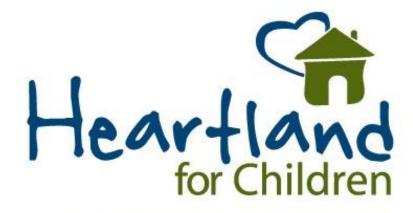

#### Scorecard Measure 7 – Children Who Do Not Re-Enter Care

Percentage of children who do not re-enter foster care within 12 months of moving to a permanent home.

Green = Meeting Measure, Yellow = 10% Below Measure, Red = More Than 10% Below Measure