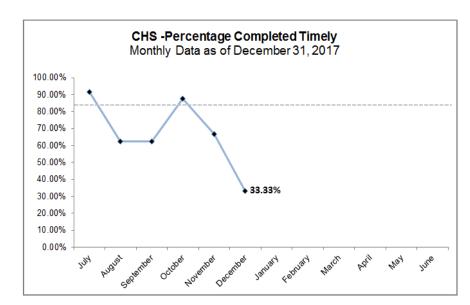

#### Scorecard Measure 4 - Children Seen / Not Seen

Percent of children under supervision who are required to be seen every 30 days

| Scorecard Measure #4 - Children Under Supervision<br>Seen Who Are Seen Every Thirty Days<br>Supervision between 01/01/18 - 01/31/18 |                             |         |  |  |  |  |  |  |  |  |  |  |
|-------------------------------------------------------------------------------------------------------------------------------------|-----------------------------|---------|--|--|--|--|--|--|--|--|--|--|
| Agency                                                                                                                              | seen in 30 days seen timely |         |  |  |  |  |  |  |  |  |  |  |
| CHS                                                                                                                                 | 8                           | 99.11%  |  |  |  |  |  |  |  |  |  |  |
| DEV                                                                                                                                 |                             | 100.00% |  |  |  |  |  |  |  |  |  |  |
| GCJFCS                                                                                                                              | 1                           | 99.89%  |  |  |  |  |  |  |  |  |  |  |
| OHU                                                                                                                                 | 3                           | 99.31%  |  |  |  |  |  |  |  |  |  |  |
| Total                                                                                                                               | 12                          | 99.58%  |  |  |  |  |  |  |  |  |  |  |
| *Source: "Children Under Supervision Who Are Seen Every Thirty Days - Report #1144" Data-as-of: 01/08/18                            |                             |         |  |  |  |  |  |  |  |  |  |  |

| # of Children Not Seen,<br>Month of Dec 2017 |                                   |  |  |  |  |  |  |  |  |
|----------------------------------------------|-----------------------------------|--|--|--|--|--|--|--|--|
| # Not Seen                                   | Agency                            |  |  |  |  |  |  |  |  |
|                                              | CHS                               |  |  |  |  |  |  |  |  |
| DEV GCJFCS                                   |                                   |  |  |  |  |  |  |  |  |
|                                              |                                   |  |  |  |  |  |  |  |  |
|                                              | CPI                               |  |  |  |  |  |  |  |  |
| 5                                            | Total                             |  |  |  |  |  |  |  |  |
| Source: FSFN Rp                              | Source: FSFN Rpt "Children seen / |  |  |  |  |  |  |  |  |
| not seen d                                   | aily listing"                     |  |  |  |  |  |  |  |  |
| Data-as-of                                   | f: 01/08/18                       |  |  |  |  |  |  |  |  |