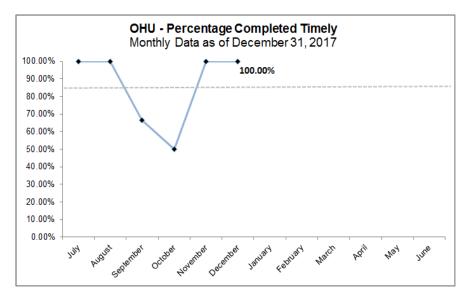

#### Scorecard Measure 4 - Children Seen / Not Seen

Percent of children under supervision who are required to be seen every 30 days

| Scorecard Measure #4 - Children Under Supervision<br>Seen Who Are Seen Every Thirty Days<br>Supervision between 01/01/18 - 01/31/18 |                             |         |  |  |  |  |  |  |  |  |  |  |
|-------------------------------------------------------------------------------------------------------------------------------------|-----------------------------|---------|--|--|--|--|--|--|--|--|--|--|
| Agency                                                                                                                              | seen in 30 days seen timely |         |  |  |  |  |  |  |  |  |  |  |
| CHS                                                                                                                                 | 8                           | 99.11%  |  |  |  |  |  |  |  |  |  |  |
| DEV                                                                                                                                 |                             | 100.00% |  |  |  |  |  |  |  |  |  |  |
| GCJFCS                                                                                                                              | 1                           | 99.89%  |  |  |  |  |  |  |  |  |  |  |
| OHU                                                                                                                                 | 3                           | 99.31%  |  |  |  |  |  |  |  |  |  |  |
| Total                                                                                                                               | 12                          | 99.58%  |  |  |  |  |  |  |  |  |  |  |
| *Source: "Children Under Supervision Who Are Seen Every Thirty Days - Report #1144" Data-as-of: 01/08/18                            |                             |         |  |  |  |  |  |  |  |  |  |  |

| # of Children Not Seen,<br>Month of Dec 2017 |                                   |  |  |  |  |  |  |  |  |
|----------------------------------------------|-----------------------------------|--|--|--|--|--|--|--|--|
| # Not Seen                                   | Agency                            |  |  |  |  |  |  |  |  |
|                                              | CHS                               |  |  |  |  |  |  |  |  |
| DEV GCJFCS                                   |                                   |  |  |  |  |  |  |  |  |
|                                              |                                   |  |  |  |  |  |  |  |  |
|                                              | CPI                               |  |  |  |  |  |  |  |  |
| 5                                            | Total                             |  |  |  |  |  |  |  |  |
| Source: FSFN Rp                              | Source: FSFN Rpt "Children seen / |  |  |  |  |  |  |  |  |
| not seen d                                   | aily listing"                     |  |  |  |  |  |  |  |  |
| Data-as-of                                   | f: 01/08/18                       |  |  |  |  |  |  |  |  |