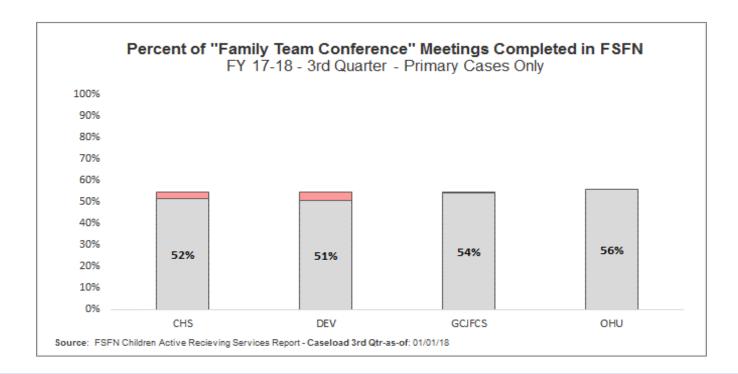

#### **Scorecard Measures 5 & 6 - Children Achieving Permanency**

SM 5 - Percent of children exiting care to a permanent home within 12 months of entering care - Target = 40.5%

SM 6 - Percent of children exiting care to a permanent home for children in care 12-23 months - Target = 43.6%