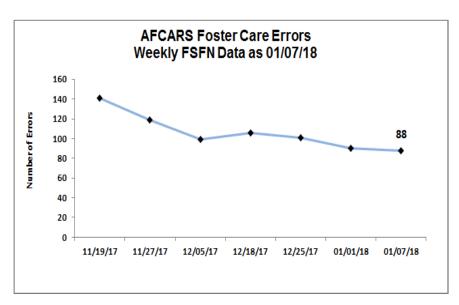

20    |
| GCJFCS                                                               |            |          | 19    |                   | 18                     | 37    |
| OHU                                                                  |            |          | 3     |                   | 8                      | 11    |
| CPI                                                                  |            |          |       |                   |                        | 0     |
| Total                                                                | 0          | 0        | 43    | 0                 | 45                     | 88    |
| Source: FSFN AFCARS Foster Error Report & OCWRDU Rpt as of: 01/07/18 |            |          |       |                   |                        |       |





|                                                                      | AFCARS Adoption Errors |            |          |       |                        |       |
|----------------------------------------------------------------------|------------------------|------------|----------|-------|------------------------|-------|
| Agency                                                               | Adoption               | Child Info | Provider | Legal | Cannot Be<br>Corrected | Total |
| CHS                                                                  |                        |            |          |       |                        |       |
| DEV                                                                  |                        |            |          |       |