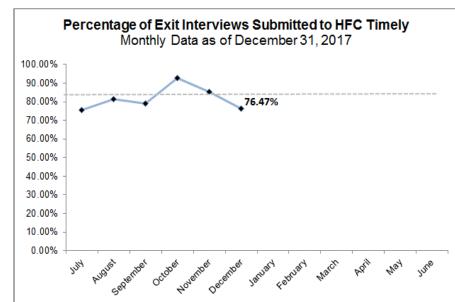

|           |                         |                         |  |  |  |  |  |
|                         |                                                                                                           |               |                 |                            |                                            |           |                         |                         |  |  |  |  |  |

Source: FSFN Data Warehouse Ad Hoc Report, Data-as-of: 01/08/18



#### **Scorecard Measure 12 – Separated Siblings**

Percentage of siblings groups in out-of-home care where all siblings are placed together.





#### **Exit Interview Timeliness by CMO**

HFC Cumulative YTD Timeliness: 75.88%











#### **Exit Interviews Trending by CMO**

HFC Cumulative YTD Timeliness: 75.88%









#### **Adoption Finalizations**

Percent of Adoptions Finalized with 24 Months of Removal & Percent of Adoption Goal Met



#### **Upcoming Finalization Dates**

January 24, 2018 January 31, 2018

## **Adoption Finalizations Credited to HFC**

17-18 Fiscal Year-to-Date 01/08/18

| СМО    | Subsidy Files<br>Submitted | Finalized<br>Adoptions | Number Needed<br>to Meet Target | CMO<br>Target | %<br>Target Met | % Completed w/in 24 Mths |
|--------|----------------------------|------------------------|---------------------------------|---------------|-----------------|--------------------------|
| CHS    | 1                          | 16                     | 26                              | 42            | 61.5%           | 18.8%                    |
| DEV    | 2