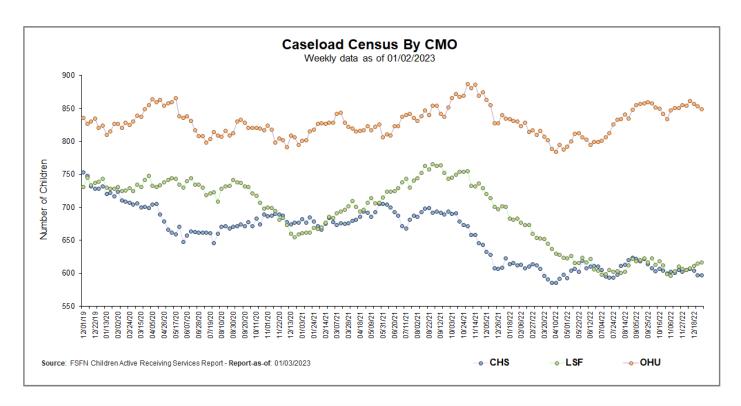

## **Caseload Census Information**

CBC Services Weekly Caseloads By CMO

| Number of Children by CMO  Last 6 Reporting Periods |                                                                       |      |      |      |      |      |  |  |  |
|-----------------------------------------------------|-----------------------------------------------------------------------|------|------|------|------|------|--|--|--|
| Agency                                              | Agency 11/27/2022 12/4/2022 12/11/2022 12/18/2022 12/26/2022 1/2/2023 |      |      |      |      |      |  |  |  |
| CHS                                                 | 602                                                                   | 605  | 607  | 604  | 597  | 597  |  |  |  |
| LSF                                                 | 607                                                                   | 605  | 608  | 611  | 615  | 617  |  |  |  |
| ОНИ                                                 | 855                                                                   | 854  | 861  | 857  | 853  | 849  |  |  |  |
| HFC Total                                           | 2064                                                                  | 2064 | 2076 | 2072 | 2065 | 2063 |  |  |  |