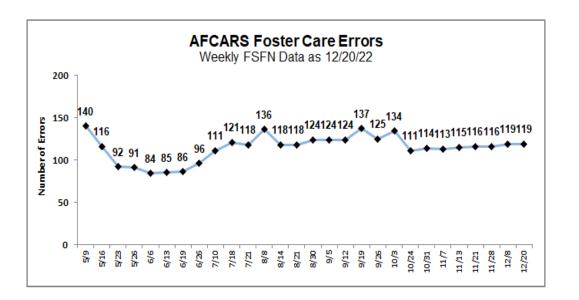

-----------------------------|----|---|----|--|
| Agency                                                  | New CPA<br>Needed | Need to Upload<br>Signed Agreement |    |   |    |  |
| CHS                                                     | 3                 | 11                                 | 7  |   | 21 |  |
| LSF                                                     | 5                 | 5                                  | 6  | 1 | 17 |  |
| OHU                                                     | 2                 | 2                                  | 3  |   | 7  |  |
| Total                                                   | 10                | 18                                 | 16 | 1 | 45 |  |



# **Data Exceptions: AFCARS**

Data for Reporting Period: 04/01/22 – 09/30/22



| AFCARS Foster Care Report                                            |            |          |       |                   |                      |                   |       |
|----------------------------------------------------------------------|------------|----------|-------|-------------------|----------------------|-------------------|-------|
| Agency                                                               | Child Info | Provider | Legal | Mother<br>Married | Transition<br>Errors | Cannot<br>Correct | Total |
| CHS                                                                  |            |          | 1     |                   | 29                   | 10                | 40    |
| LSF                                                                  |            |