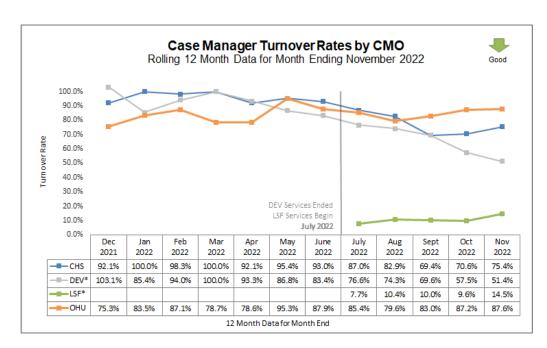

## **Case Management Organization Turnover**

12 Month Case Manager Turnover Rates by Agency

| Employee Turnover Rates By CMO 12 Month Data for Month Ended November 2022 |       |       |  |  |
|----------------------------------------------------------------------------|-------|-------|--|--|
| CMO Case Manager Case Manager Supervisor                                   |       |       |  |  |
| CHS                                                                        | 75.4% | 50.0% |  |  |
| DEV*                                                                       | 51.4% | 38.1% |  |  |
| LSF*                                                                       | 14.5% | 18.2% |  |  |
| OHU                                                                        | 87.6% | 70.0% |  |  |

7/2/22 - Transition from Devereux to Lutheran Services Florida; the 12-months required for a "Rolling Year Total" has been split between agencies:

• DEV: Dec-21 to Jun-22 (7 months)

LSF: Jul-22 to Nov-22 (5 months)