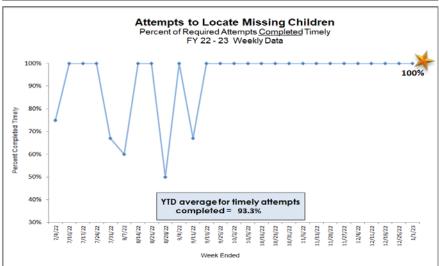

## **Missing Children**

HFC - DCF Circuit 10 Missing Youth Data as of Reporting Date