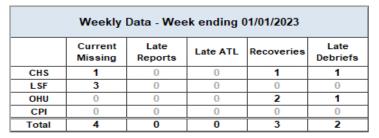

## **Missing Children**

HFC - DCF Circuit 10 Missing Youth Data as of Reporting Date