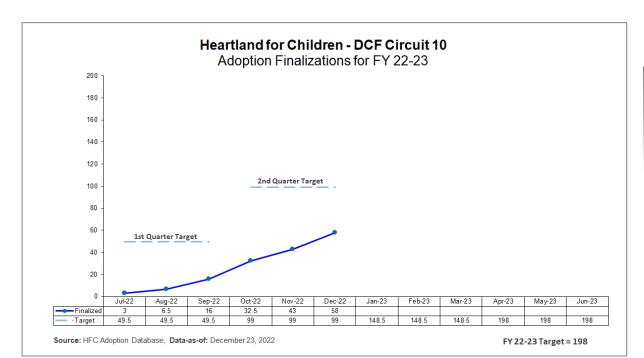

## **Adoption Finalizations**

Percent of Adoptions Finalized with 24 Months of Removal & Percent of Adoption Goal Met

## **Upcoming Finalization Dates**

January 18, 2023 January 25, 2023

|       | Adoption Finalizations FY 22-23 - 2nd Quarter as of 12/28/22 |                        |                   |                       |  |  |  |  |  |  |  |
|-------|--------------------------------------------------------------|------------------------|-------------------|-----------------------|--|--|--|--|--|--|--|
| СМО   | Subsidy Files<br>Submitted                                   | Finalized<br>Adoptions | Quarter<br>Target | Quarter<br>Target Met |  |  |  |  |  |  |  |
| CHS   | 6                                                            | 11.5                   | 29                | 39.7%                 |  |  |  |  |  |  |  |
| LSF   | 1                                                            | 19.5                   | 25                | 78.0%                 |  |  |  |  |  |  |  |
| OHU   | 4                                                            | 11                     | 31                | 35.5%                 |  |  |  |  |  |  |  |
| Total | 11                                                           | 42                     | 85                | 49.4%                 |  |  |  |  |  |  |  |

|   |                    | loption Fin   |          |                   |
|---|--------------------|---------------|----------|-------------------|
|   | Total<br>Finalized | HFC<br>Target | %<br>Met | % w/in 24<br>Mths |
| ľ | 58                 | 198           | 29.3%    | 34.6%             |