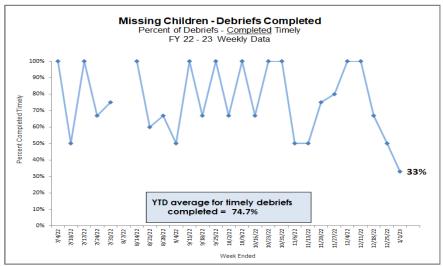

## **Missing Children**

HFC - DCF Circuit 10 Missing Youth Data as of Reporting Date