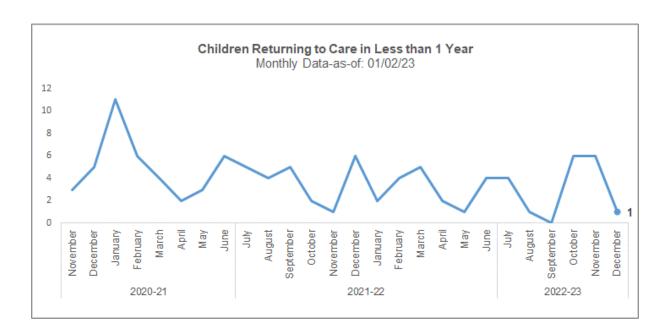

# **Children Returning to Care**

Number of Children in a Recent Removal Episode Who Have Had a Prior Removal

|                   |                         |            | •             | ildren with a Prio<br>I between 12/26/2 |                            |                                            |           |             |
|-------------------|-------------------------|------------|---------------|-----------------------------------------|----------------------------|--------------------------------------------|-----------|-------------|
| Current<br>Agency | Current<br>Removal Date | Prior Unit | Prior Removal | Prior Discharge                         | Length of Stay<br>(months) | Length from<br>Prior Discharge<br>(months) | LOR Range | SM07 Cohort |
| LSF               | 12/21/2022              | 141849-DEV | 5/7/2017      | 11/20/2017                              | 6                          | 61                                         | > 5.0 yrs | N           |
|                   |                         |            |               |                                         |                            |                                            |           |             |

Source: FSFN Data Warehouse Ad Hoc Report, Rpt-as-of: 01/03/23