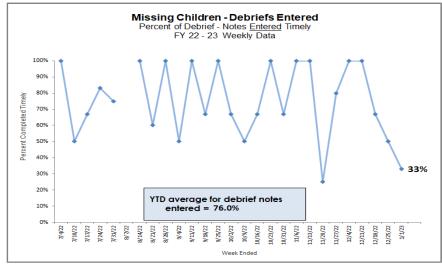

## **Missing Children**

HFC - DCF Circuit 10 Missing Youth Data as of Reporting Date