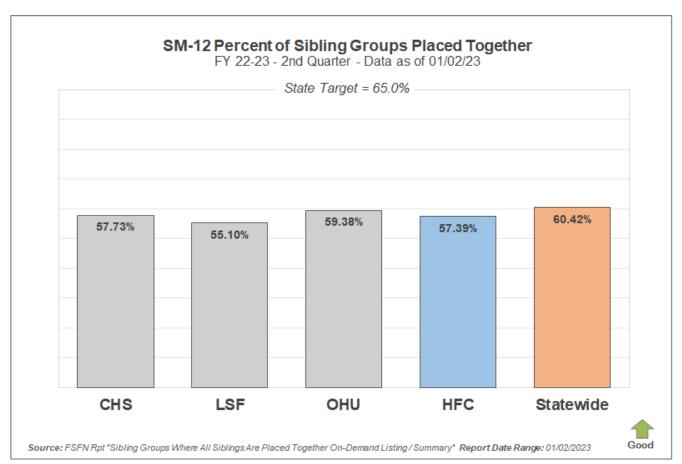

## **Scorecard Measure 12 – Separated Siblings**

SM12 - Percentage of siblings groups in out-of-home care where all siblings are placed together — **Target = 65.0**%

| SN     | SM12 - Percent of Sibling Groups Placed Together |                               |                                     |  |  |  |  |  |  |  |  |
|--------|--------------------------------------------------|-------------------------------|-------------------------------------|--|--|--|--|--|--|--|--|
| Agency | Number of Cases<br>w/ Siblings Together          | Total Cases<br>Sibling Groups | Percent of Siblings Placed Together |  |  |  |  |  |  |  |  |
| CHS    | 56                                               | 97                            | 57.73%                              |  |  |  |  |  |  |  |  |
| LSF    | 54                                               | 98                            | 55.10%                              |  |  |  |  |  |  |  |  |
| OHU    | 57                                               | 96                            | 59.38%                              |  |  |  |  |  |  |  |  |
| HFC    | 167                                              | 291                           | 57.39%                              |  |  |  |  |  |  |  |  |

Number of sibling groups to achieve SM12 target – 23 Sibling Groups