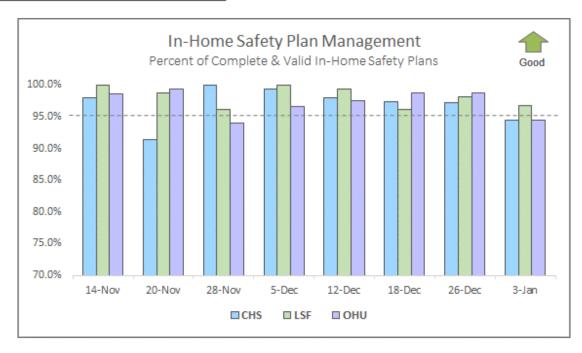

| 137 | 145 | 94.5%   |  |  |  |
| LSF                                                                                               | 5                                                                                                  | 149 | 154 | 96.8% 綘 |  |  |  |
| OHU                                                                                               | 9                                                                                                  | 155 | 164 | 94.5%   |  |  |  |
| HFC Total*                                                                                        | 22                                                                                                 | 441 | 463 | 95.25%  |  |  |  |



Source: FSFN Report "Case Management Safety Management Listing", Report-as-of: 01/03/23



# **Data Exceptions: Placements**

| Placement Exceptions by Number of Weeks on List Data-as-of: 01/02/23 |                         |             |                     |             |  |
|----------------------------------------------------------------------|-------------------------|-------------|---------------------|-------------|--|
| Agency                                                               | Greater than<br>2 weeks | 1 - 2 weeks | Less than<br>1 week | Grand Total |  |
| CHS                                                                  |                         |             |                     | 0           |  |
| LSF