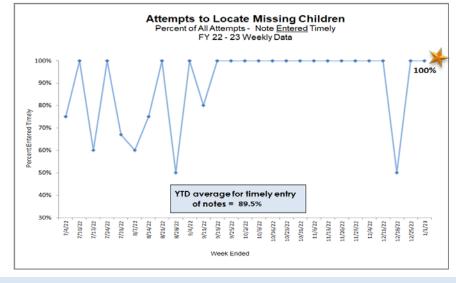

## **Missing Children**

HFC - DCF Circuit 10 Missing Youth Data as of Reporting Date