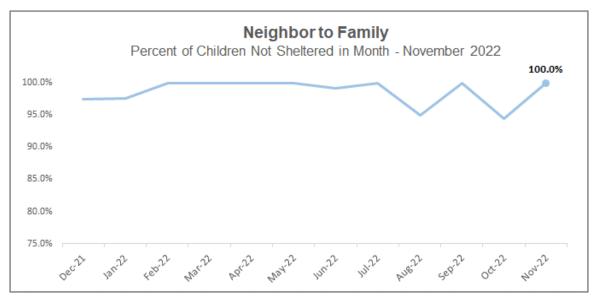

## **Neighbor to Family – Weekly & Monthly Census**

22-23 Fiscal Year to Month - Percentage of Children Not Sheltered: 95.8%

"Always so calm and pleasant."

- NTF Parent Satisfaction Survey- Q: What we are doing well?